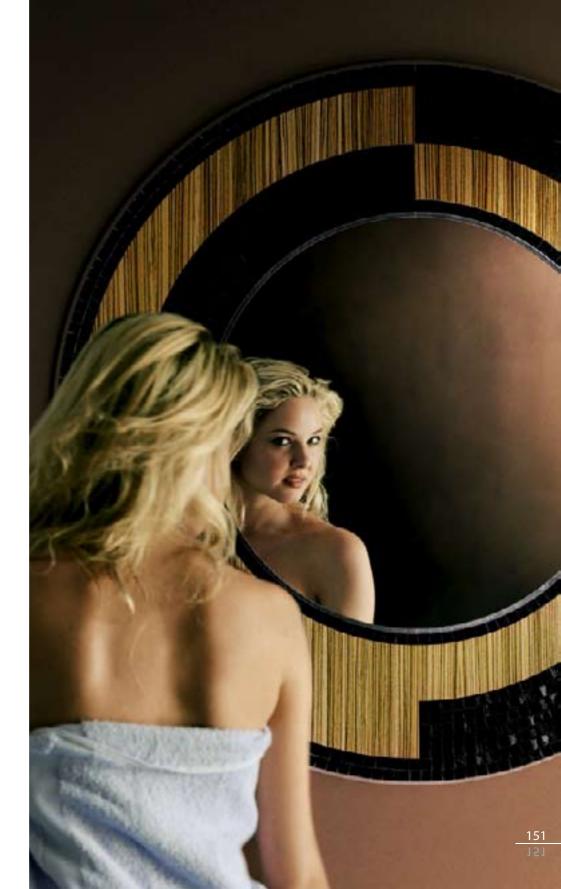

Ø393/8" Main components Plexiglass, Various Glass Mosaic



## Rasar

I'll be your mirror Reflect what you are, in case you don't know I'll be the wind, the rain and the sunset The light on your door to show that you're home

(FLL BE YOUR MIRROR, BY VELVET UNDERGROUND)



Dimensions Ø 90 cm · Ø 35 3/8" Main components Plexiglass, Various Glass Mosaic





### Rasar





The reflex is an only child He's waiting in the park The reflex is a jaw-defining Treasure in the dark

(THE REFLEX, BY KYLIE MINOGUE)

Dimensions 60x220 · 23 5/8"x86 5/8" Main components Wood, Various Marble Mosaic





I see my reflection pass I see the dark shades of what I used to be (LOVE RESCUE ME, BY U2/BOB DYLAN)



Dimensions Ø 100 cm · Ø 39<sup>3/8</sup>" Main components Plexiglass, Glass Mosaic, Zebrawood









As a picture of herself She's a picture of the world A reflection of you A reflection of me And it's all there to see If you only give in To the fire within

(DRESSED IN BLACK, BY DEPECHE MODE)

Dimensions Ø 100 cm · Ø 39 <sup>3/8</sup>" Main components Plexiglass, Glass Mosaic, White Oak





So many lovers, too many nights Face in the mirror that keeps you alive So close together, so far apart, I'm so afraid without you

(LIKE A FOOL, BY BEE GEES)



Dimensions Ø 90 cm · Ø 35 3/8" Main components Plexiglass, Glass Mosaic, Acrylic Mirror Grey







# Arera

Painted statues in underground streams, With invitations to the pharoah's dream They stare at themselves, there's a need to be seen. Walking mirrors in the pharoah's harem And here they come The Queen of Ur and the King of Um

(THE