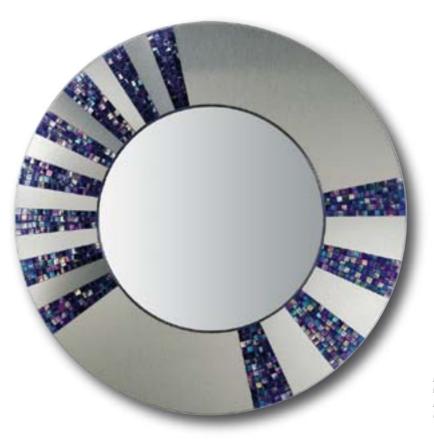

## Romor

Mirror, mirror, on my wall, Tell me, who is the loneliest fool of all No, wait a minute, I believe I see, the answer staring back at me

(MIRROR MIRROR, BY DIAMOND RIO)

Dimensions Ø 100 cm · Ø 39 <sup>3/8</sup>" Main components Plexiglass, Glass Mosaic, Silver Metal