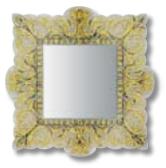

(DANCING WITH MYSELF, BY BILLY IDOL)

Dimensions 59x59 cm · 23 1/4"x23 1/4" Main components Plexiglass, Various Glass Mosaic and 24 Kt Gold