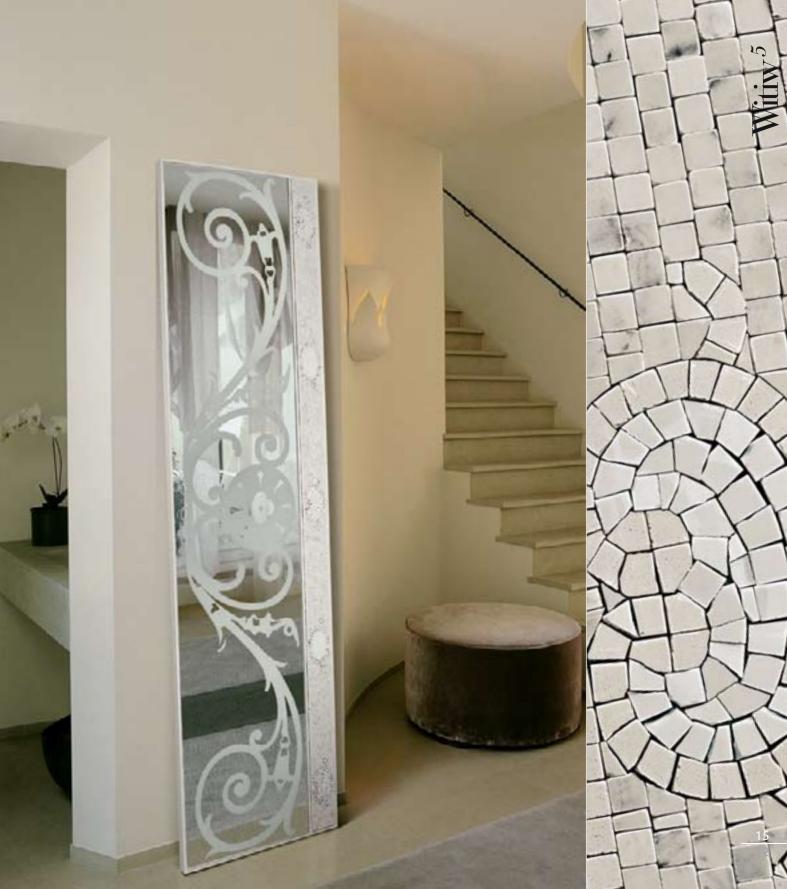

### Nitin

Because when I look in the mirror I say You'll never know if you don't know by now

(WHEN I LOOK IN THE MIRROR, BY JENNIFER BROWN)

Dimensions 60x220 · 23 5/8"x86 5/8" Main components Wood, Various Marble Mosaic