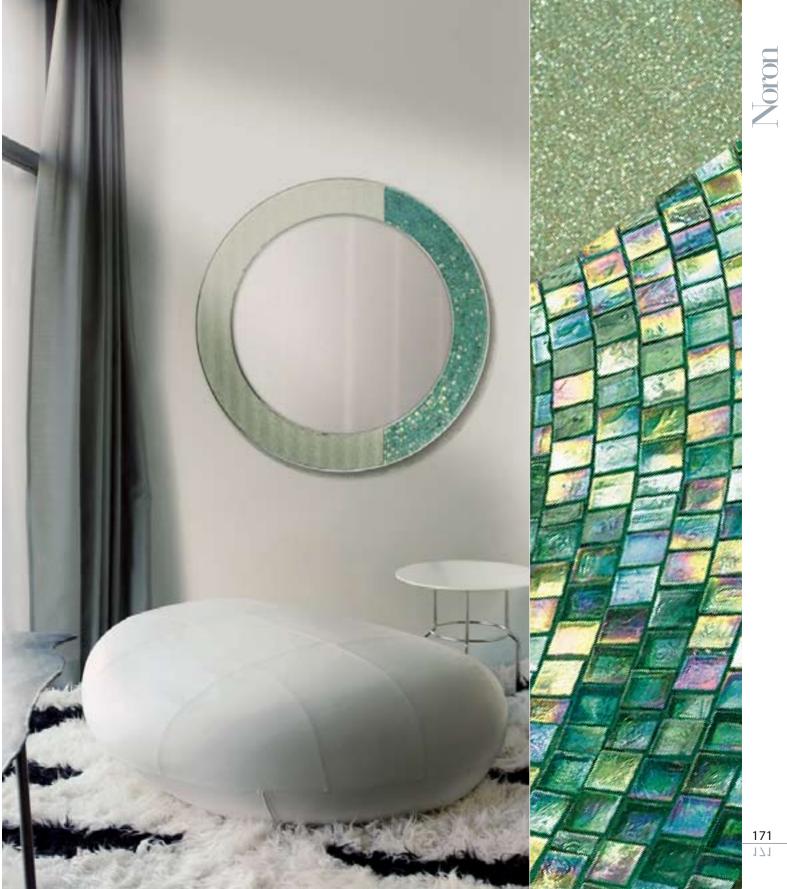

# Noron p. 170

**Dimensions with frame** Ø 100 cm · Ø 39 3/8" **Mirror only** Ø 75 cm · Ø 29 1/2"

*Main components Plexiglass, Glass Mosaic, Glass Wallpaper* 