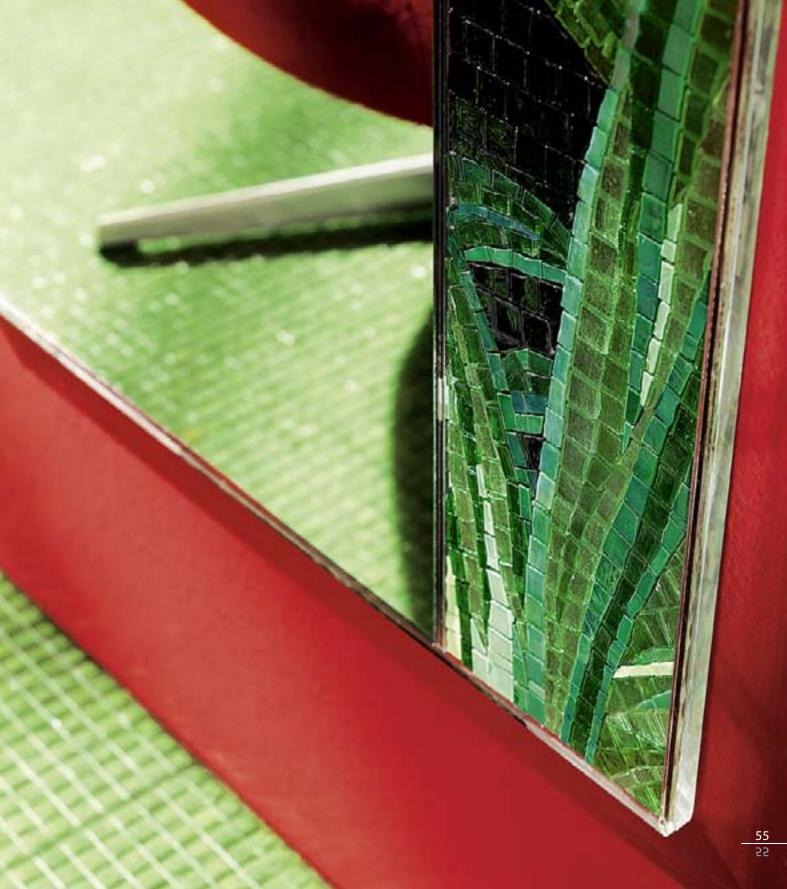

# Reder

I put on my lipstick and pack me a bag Check my look in the mirror and call me a cab Gonna drive 'til your pull is out of reach

(LAST NIGHT, BY GLORIA GAYNOR)

Dimensions 60x149 cm · 23 5/8"x58 5/8" Main components Plexiglass, Various Glass Mosaic

#### Reder p.52

**Dimensions with frame** 60x149 cm · 23 5/8"x58 5/8"

**Mirror only** 38,5x148 cm · 15 <sup>1/8</sup>"x58 <sup>1/4</sup>"

*Main components Plexiglass, Various Glass Mosaic* 