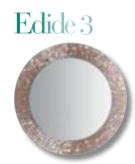

### Edide

You hold up a mirror to me You know that all you'll ever see is you All you'll ever see is you

(MIRROR, BY CULTURE CLUB)

Dimensions Ø 60 cm · Ø 23 5/8" Main components Plexiglass, Various Glass Mosaic

# Edide p.88

Dimensions with frame Ø60 cm · Ø23 5/8" Mirror only Ø44 cm · Ø17 3/8"

*Main components* Plexiglass, Various Glass Mosaic