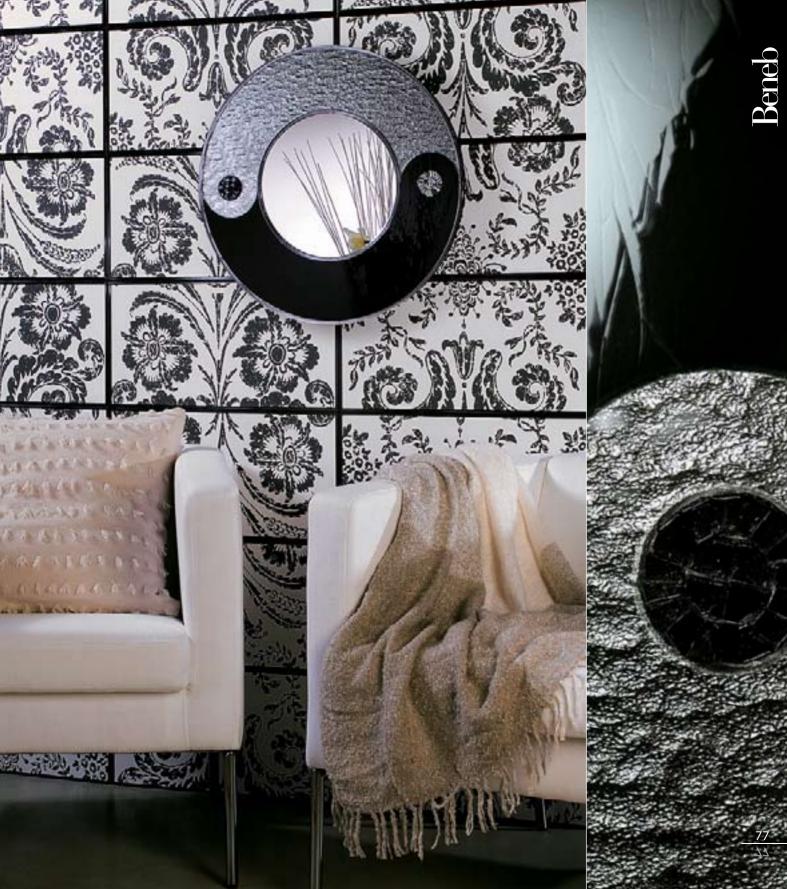

### Beneb

Yeah, hooo Well I travel at the speed of a reborn man I got a lot of love to give From the mirrors of my hand

(MESSAGE TO LOVE, BY JIMI HENDRIX)

Dimensions Ø50cm · Ø 195%" or Ø 100cm · Ø 393%" Main components Plexiglass, Kathedral Mirror Gray, Desag Mirror, Various Glass Mosaic

**Kathedral Mirror Gray** Detail of material used for: Beneb

**Kathedral Mirror Blue** Detail of material used for: Dalad

**Desag Mirror** Detail of material used for: Beneb