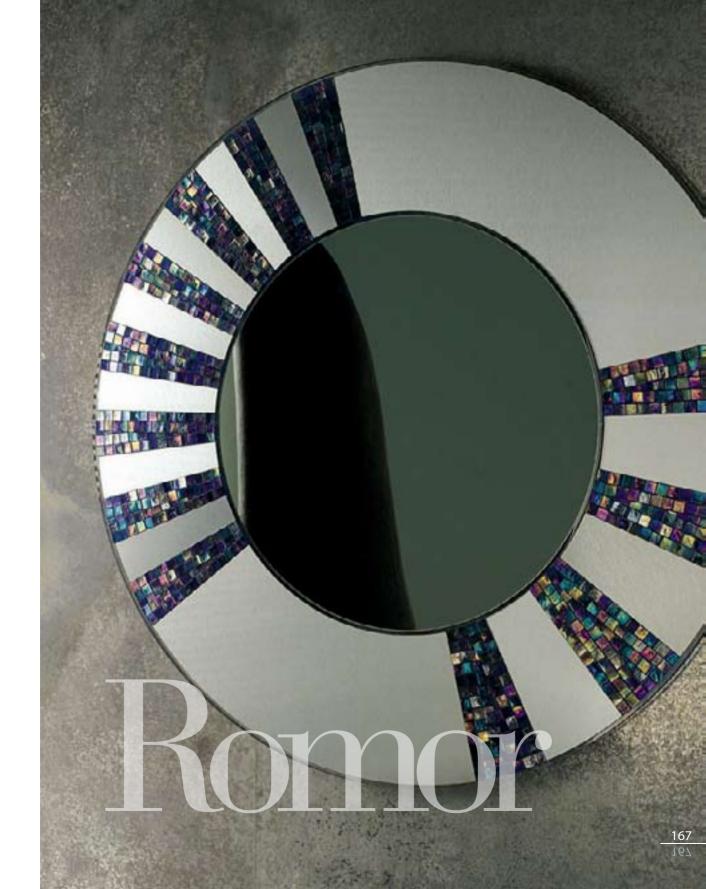

## Romor

Mirror, mirror, on my wall, Tell me, who is the loneliest fool of all No, wait a minute, I believe I see, the answer staring back at me

(MIRROR MIRROR, BY DIAMOND RIO)

Dimensions Ø 100 cm · Ø 39 <sup>3/8</sup>" Main components Plexiglass, Glass Mosaic, Silver Metal

#### Romor p. 164

*Dimensions with frame* Ø 100 cm · Ø 39 3/8" *Mirror only* Ø 57 cm · Ø 22 1/2"

**Main components** Plexiglass, Glass Mosaic, Silver Metal Modom p. 126

Dimensions with frame Ø 100 cm · Ø 39 3/8" Mirror only Ø 57 cm · Ø 22 1/2"