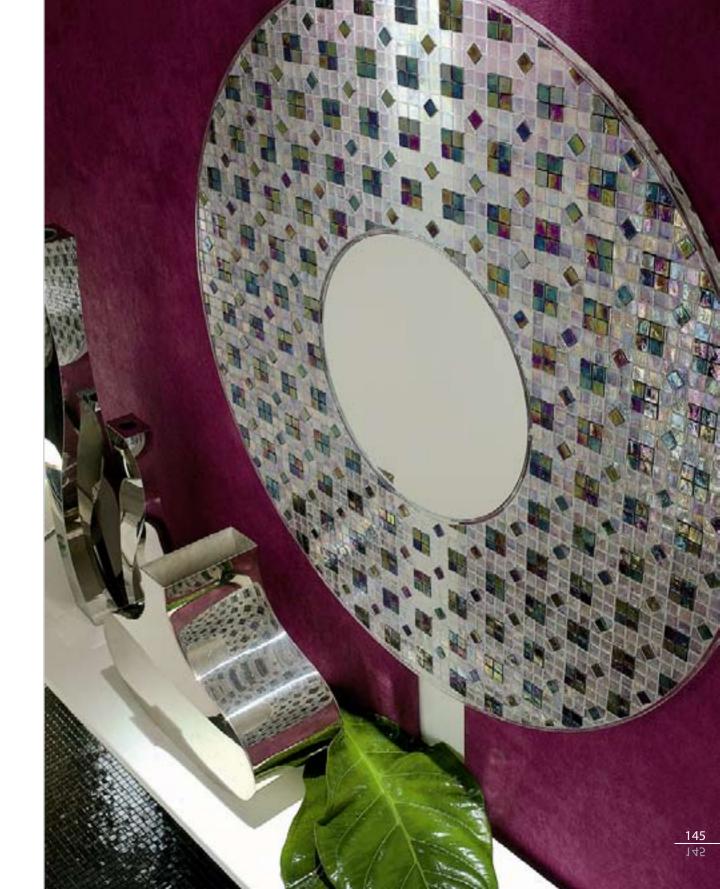

Linil Page 136

Faraf Page 140

Rasar Page 142

 $Witiw^2$ Page 146

Spips Page 148

Loso Page 152

Pirip Page 154

Minim Page 160

36,5x218 cm · 14 3/8"x85 7/8"

Main components Wood, Various Marble Mosaic

p.146

Dimensions with frame 60x220 · 23 5/8"x86 5/8"

**Mirror only** 36x218 cm · 14 1/8"x85 7/8"

Main components Wood, Various Marble Mosaic