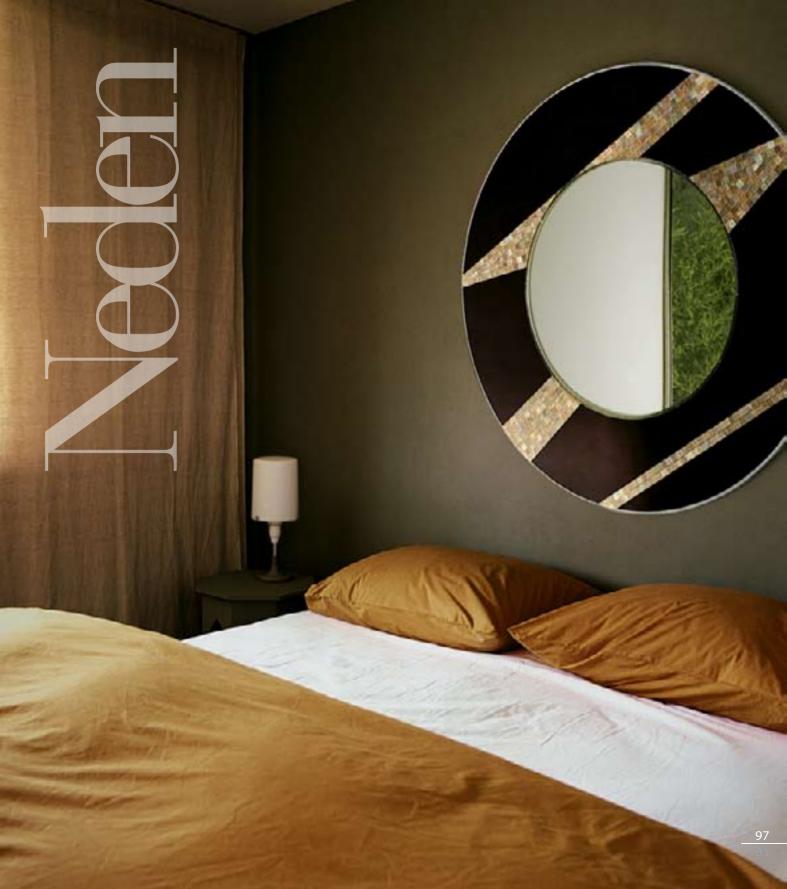

## Neden

We pass through a mirror Despite the fear of believing in it You tell yourself that this time You are madly in love with

(YOU PASS THROUGH A MIRROR, BY CELINE DION)

Dimensions Ø 100 cm · Ø 39 <sup>3/8</sup>" Main components

# Neden p.94

*Dimensions with frame* Ø 100 cm · Ø 39 3/8″

*Mirror only* Ø 57 cm · Ø 22 1/2"

*Main components* Plexiglass, Glass Mosaic, Leather Dark Brown

*Dimensions with frame* Ø 100 cm · Ø 39 3/8″

*Mirror only* Ø 57 cm · Ø 22 1/2"