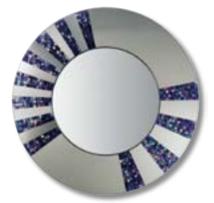

# Posop

When in the morning I must arise, I look in the mirror It couldn't be clearer Something is gone from my eyes Goin' on Goin' on

(GOIN' ON, BY BEACH BOYS)

Dimensions 71,9x71,9 cm · 28 1/4"x28 1/4" Main components Plexiglass, Various Glass Mosaic