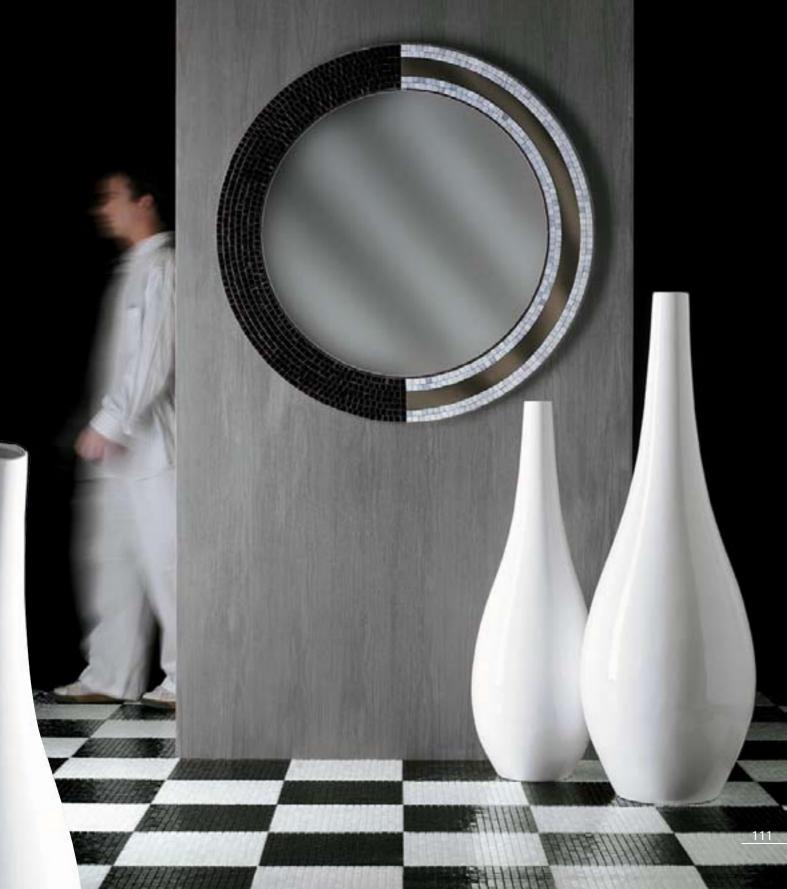

# Macam<sup>2</sup><sub>p.112</sub>

*Dimensions with frame* Ø 80 cm · Ø 31 1/2" *Mirror only* Ø 44 cm · Ø 17 3/8"

Main components Plexiglass, Glass Mosaic, Plexiglass White and Black Gilig p. 100

**Dimensions with frame** Ø 80 cm · Ø 31 1/2"