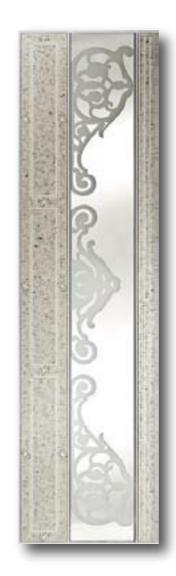

### Nitin

Because when I look in the mirror I say You'll never know if you don't know by now

(WHEN I LOOK IN THE MIRROR, BY JENNIFER BROWN)

Dimensions 60x220 · 23 5/8"x86 5/8" Main components Wood, Various Marble Mosaic

Main components Wood, Various Marble Mosaic

p. 14

Witiw<sup>5</sup>

Dimensions with frame 60x220 · 23 5/8"x86 5/8"

Mirror only 46,7x218 cm · 18 3/8"x85 7/8"

Main components Wood, Various Marble Mosaic

**Leather Black** Detail of material used for: Cerec · Modom