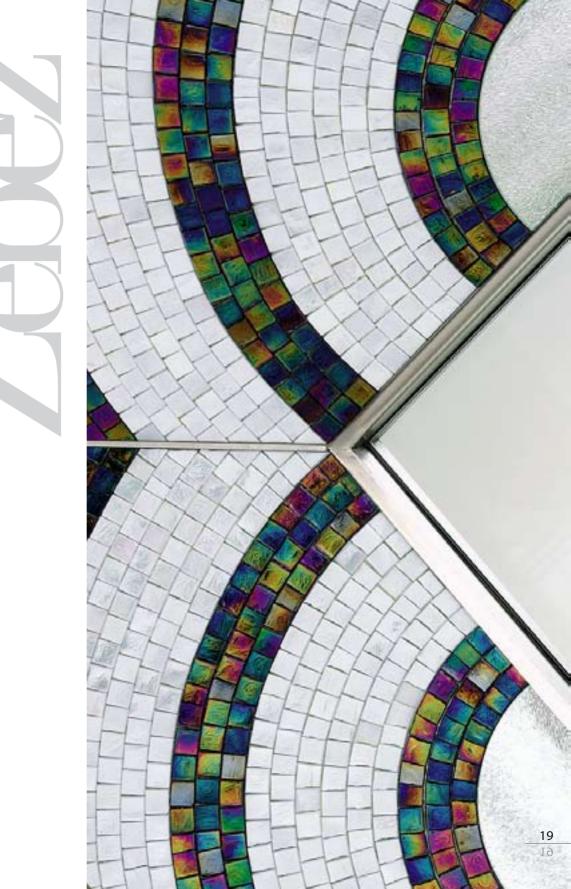

# Zebez

Mirrors on the ceiling, the pink champagne on ice And she said 'we are all just prisoners here, of our own device'…

(HOTEL CALIFORNIA, BY EAGLES)

Dimensions 115x202x18 cm · 45 1/4"x79 1/2"x7 1/8" Main components Wood, Steel, Various Glass Mosaic

176

176

Zebez p. 16

*Dimensions with frame* 115x202x18 cm · 45 1/4"x79 1/2"x7 1/8" *Mirror only* 

58x145 cm · 22 7/8"x57 1/8" Main components

Wood, Steel, Various Glass Mosaic

**Poso**p p.28

**Dimensions with frame** 71,9x71,9 cm · 28 1/4"x28 1/4"