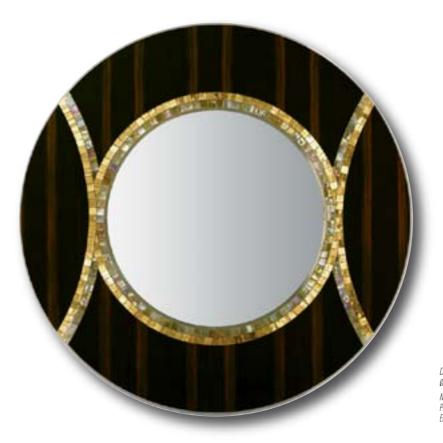

Palap Page 86

Edide Page 88

Erdre Page 92

Neden Page 94

Coroc Page 98

Gilig Page 100

Xanax<sup>1</sup> Page 104

Dalad Page 106

# Palap

Can't you see that you lie to yourself You can't see the world through a mirror It won't be too late when the smoke clears 'Cause I, I am still here

(TOO MUCH TO ASK, BY AVRIL LAVIGNE)

Dimensions Ø 80 cm · Ø 31 1/2" Main components Plexiglass, Glass Mosaic and 24 Kt Gold, Ebony

# Palap p.86

*Dimensions with frame* Ø80 cm · Ø31 1/2" *Mirror only* Ø44 cm · Ø17 3/8"

*Main components Plexiglass, Glass Mosaic with 24 Kt Gold, Ebony* 