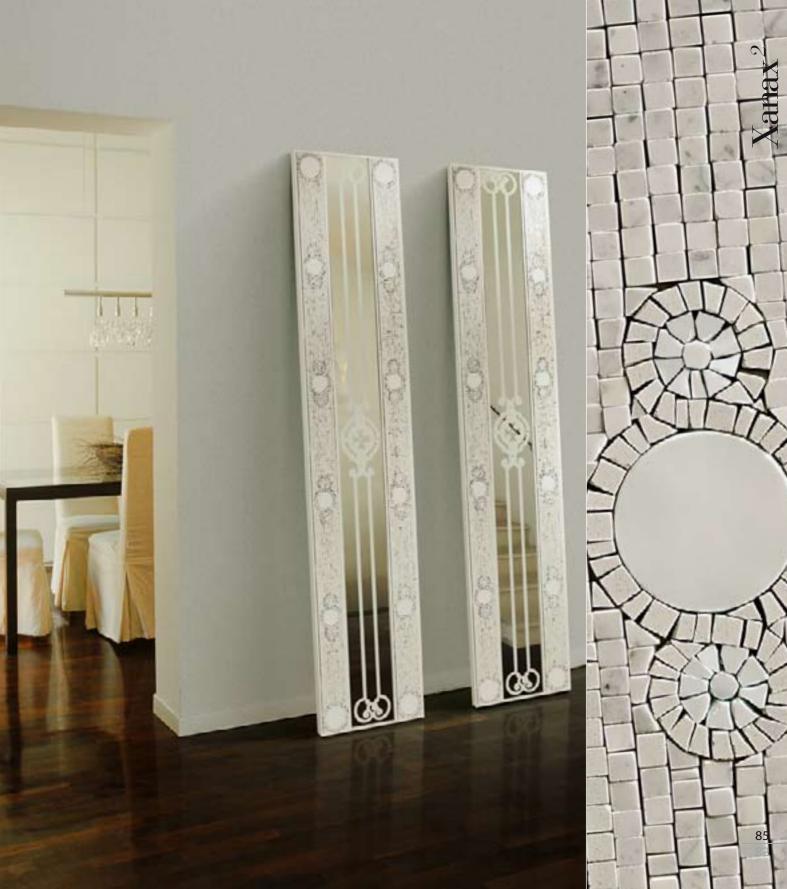

Witiw<sup>1</sup> Page 60

Verev Page 62

the for

Ne

Alila Page 68

Beneb Page 76

Tuvut Page 78

Xanax<sup>2</sup> Page 84

# Xanax<sup>1</sup>

p. 104

Dimensions with frame 45x220 · 17 3/4"x86 5/8" Mirror only 21,5x218 cm · 8 1/2"x85 7/8"

Main components Wood, Various Marble Mosaic

# Xanax<sup>2</sup>

## p.84

**Dimensions with frame** 45x220 · 17 3/4"x86 5/8"

**Mirror only** 19,2x218 cm · 7 1/2"x85 7/8"

*Main components* Wood, Various Marble Mosaic

Witiw<sup>1</sup>

Dimensions with frame 60x220 · 23 5/8"x86 5/8" Mirror only