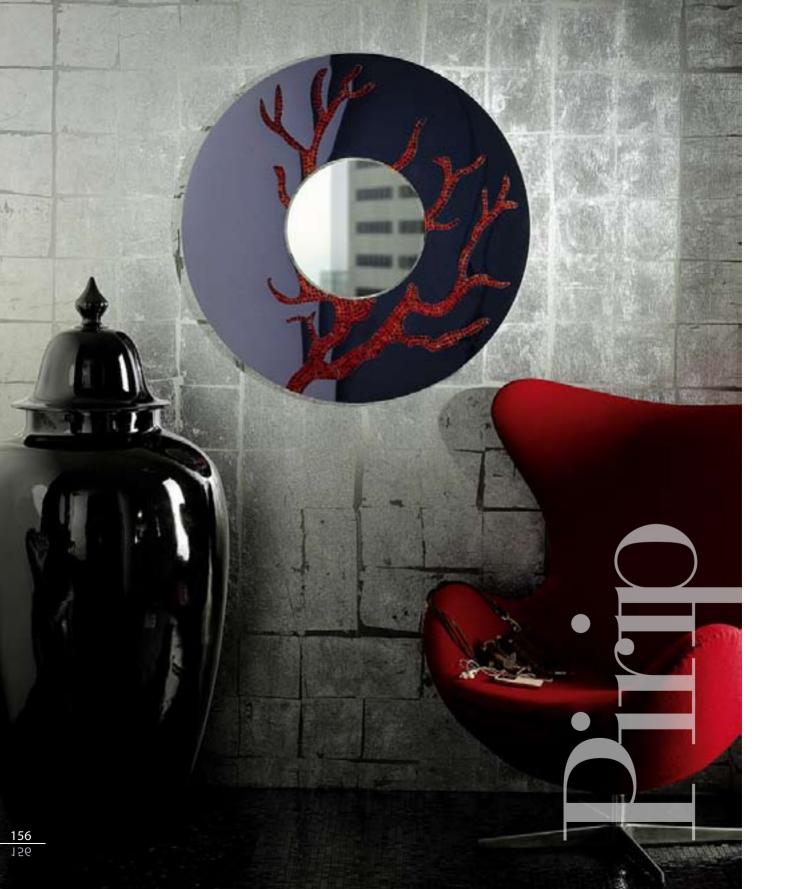

# Pirip p. 154

*Dimensions with frame* Ø90 cm · Ø35 3/8″

*Mirror only* Ø 35 cm · Ø 13 3/4"

*Main components Plexiglass, Glass Mosaic, Acrylic Mirror Grey* 

**Acrylic Mirror Bronze** Detail of material used for: Macam1

**Acrylic Mirror Silver** Detail of material used for: Modom

**Acrylic Mirror Grey** Detail of material used for: Lamal · Pirip

*White Oak* Detail of material used for: Losol