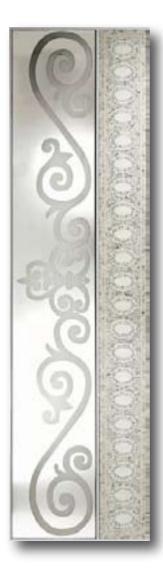

*Main components* Plexiglass, Glass Mosaic, Zebrawood Linil p. 136

*Dimensions with frame* Ø 100 cm · Ø 39 3/8" *Mirror only* Ø 57 cm · Ø 22 1/2"

*Main components Plexiglass, Glass Mosaic, Acrylic Mirror Red* 