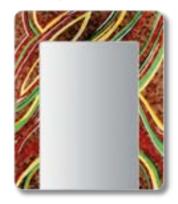

### Nitin

Because when I look in the mirror I say You'll never know if you don't know by now

(WHEN I LOOK IN THE MIRROR, BY JENNIFER BROWN)

Dimensions 60x220 · 23 5/8"x86 5/8" Main components Wood, Various Marble Mosaic