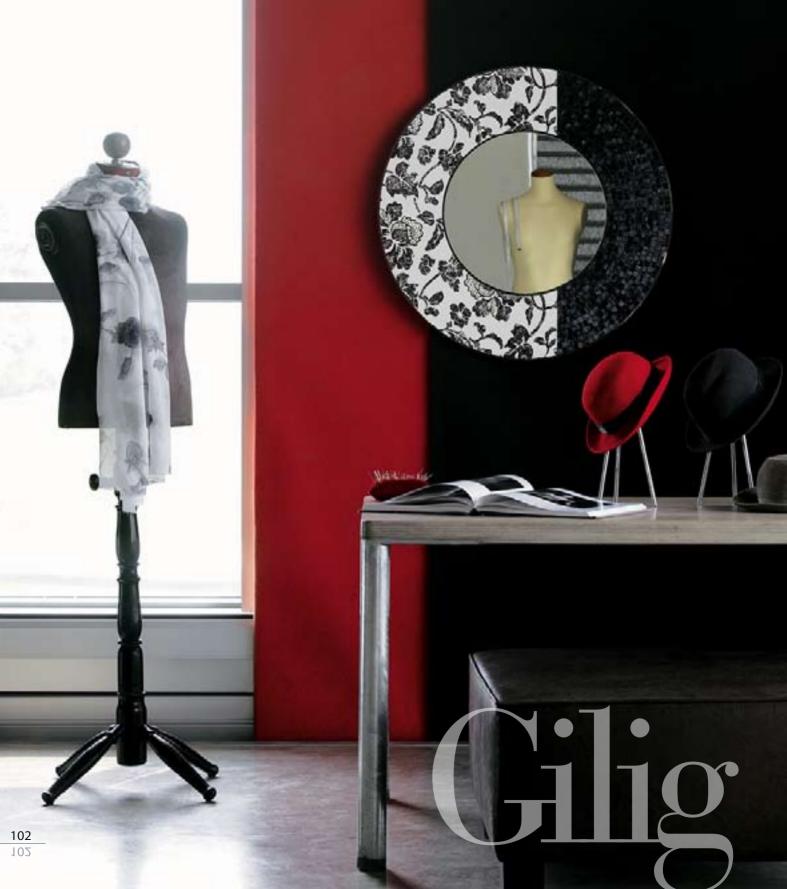

#### There's two sides of a mirror One I couldn't break through

(DARK DIAMOND, BY ELTON JOHN)

Dimensions Ø80 cm · Ø31 1/2" Main components Plexiglass, Glass Mosaic, B/W Wallpaper

Face in the mirror looks the same every morning I keep looking for a change Sometimes I wonder am I standing still in time