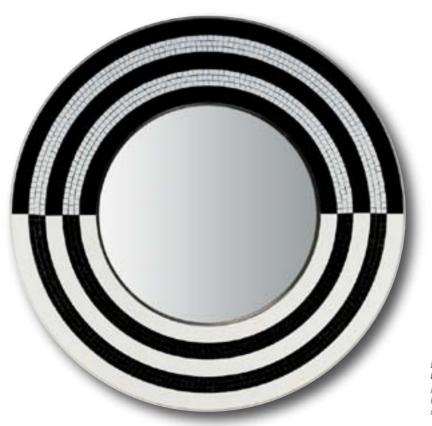

# Macam<sup>2</sup><sub>p.112</sub>

*Dimensions with frame* Ø 80 cm · Ø 31 1/2" *Mirror only* Ø 44 cm · Ø 17 3/8"

Main components Plexiglass, Glass Mosaic, Plexiglass White and Black Gilig p. 100

**Dimensions with frame** Ø 80 cm · Ø 31 1/2"