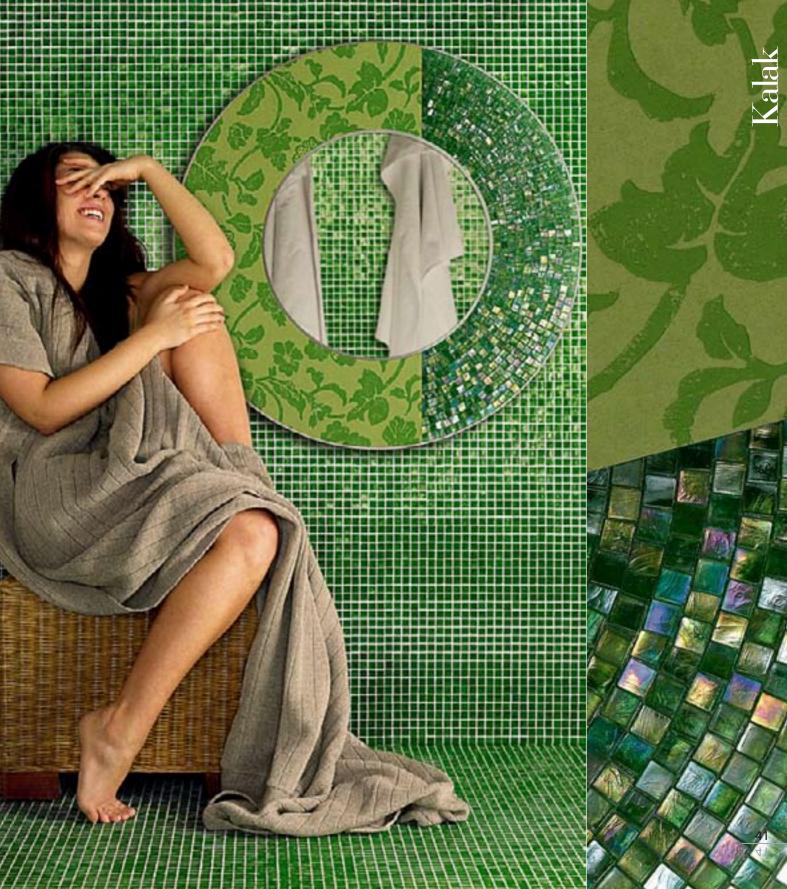

## Kalak

## Kalak p.40

**Dimensions with frame** Ø 80 cm · Ø 31 1/2"

**Mirror only** Ø 44 cm · Ø 17 3/8"

Main components Plexiglass, Glass Mosaic, Green Wallpaper