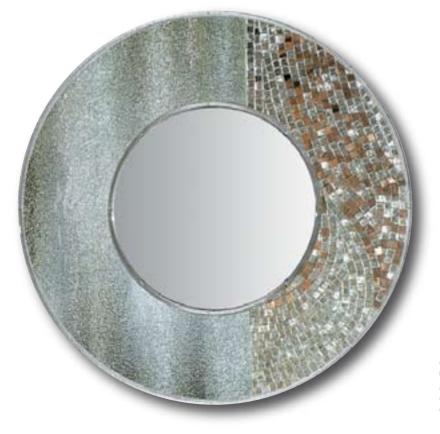

# Dagad p.58 Alila p.68 Bilib p.118

Dimensions with frame Ø 50 cm · Ø 19 5/8" or Ø 100 cm · Ø 39 3/8"

Mirror only Ø 26 cm · Ø 10 1/4" or Ø 57 cm · Ø 22 1/2"

Main components Plexialass, Visone Mirror, Various Glass Mosaic and Platinum Mosaic