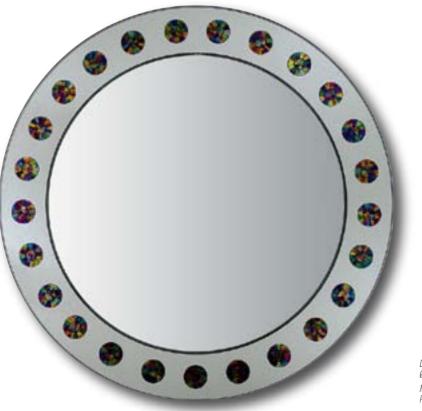

p>" Main components

Main components Plexiglass, Glass Mosaic, Acrylic Mirror Bronze







## Nacam<sup>2</sup>

#### I saw it in the mirror, I saw it in my face That I'm no longer needed, anyone can take my place

(I SAW IT IN THE MIRROR, BY ABBA)



Dimensions Ø 80 cm · Ø 31 1/2"

Main components Plexiglass, Glass Mosaic, Plexiglass White and Black













Ask the mirror on the wall Who's the biggest fool of all, Bet you feel small, It happens to us all

(DON'T YOU FEEL SMALL, BY MOODY BLUES)



Dimensions Ø50cm · Ø 195%" of Ø 100cm · Ø 393%" Main components Plexiglass, Visone Mirror, Various Glass Mosaic and Platinum Mosaic





#### If I could make the world as pure and strange as what I see I'd put you in the mirror I put in front of me

(PALE BLUE EYES, BY VELVET UNDERGROUND)



Dimensions Ø 100 cm · Ø 39<sup>3/8</sup>" Main components Plexiglass, Glass Mosaic, Silver Metal











I shot the sheriff but I did not shoot the deputy. Reflexes got the better of me and what is to be, must be

(I SHOT THE SHERIFF, BY ERIC CLAPTON)

Dimensions 60x220 · 23 5/8"x86 5/8" Main components Wood, Various Marble Mosaic



## Modom

She climbed right through the mirror Oh that really blew my mind I think I'll follow through her rhythm, and her rhyme

(THE WANDERER, BY DONNA SUMMER)



Dimensions Ø 100 cm · Ø 39 <sup>3/8</sup>"

Main components Plexiglass, Glass Mosaic, Acrylic Mirrors Silver, Leather Black







# Saras

I can't break away from you You're like a mirror in the back of my mind I see reflections of you all the time

(I CAN'T BREAKAWAY, BY NATALIE COLE)



Dim