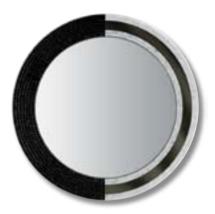

# Zebez

Mirrors on the ceiling, the pink champagne on ice And she said 'we are all just prisoners here, of our own device'…

(HOTEL CALIFORNIA, BY EAGLES)

Dimensions 115x202x18 cm · 45 1/4"x79 1/2"x7 1/8" Main components Wood, Steel, Various Glass Mosaic