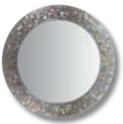

## Romor

Mirror, mirror, on my wall, Tell me, who is the loneliest fool of all No, wait a minute, I believe I see, the answer staring back at me

(MIRROR MIRROR, BY DIAMOND RIO)

Dimensions Ø 100 cm · Ø 39 <sup>3/8</sup>" Main components Plexiglass, Glass Mosaic, Silver Metal

#### Romor p. 164

*Dimensions with frame* Ø 100 cm · Ø 39 3/8" *Mirror only* Ø 57 cm · Ø 22 1/2"

**Main components** Plexiglass, Glass Mosaic, Silver Metal Modom p. 126

Dimensions with frame Ø 100 cm · Ø 39 3/8" Mirror only Ø 57 cm · Ø 22 1/2"