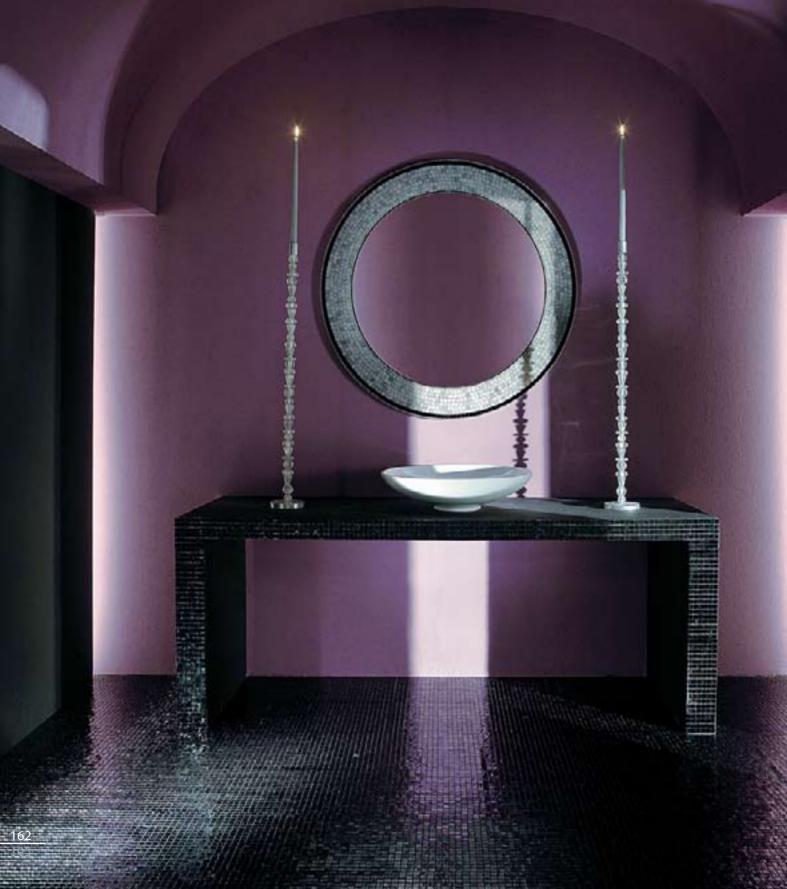

OOL, BY BEE GEES)



Dimensions Ø 90 cm · Ø 35 3/8" Main components Plexiglass, Glass Mosaic, Acrylic Mirror Grey







# Arera

Painted statues in underground streams, With invitations to the pharoah's dream They stare at themselves, there's a need to be seen. Walking mirrors in the pharoah's harem And here they come The Queen of Ur and the King of Um

(THE QUEEN OF UR AND THE KING OF UM, BY WIRE)

Dimensions Ø50cm · Ø 195%" or Ø 100cm · Ø 393%" Main components Plexiglass, Leather Light Brown, Zebranowood





I can tell by your eyes that you've prob'bly been cryin' forever, And the stars in the sky don't mean nothin' to you, they're a mirror

(I Don't Want to Talk About It, by Rod Stewart)



Dimensions Ø 100 cm · Ø 39 <sup>3/8</sup>" Main components Plexiglass, Various Glass Mosaic







## Romor

Mirror, mirror, on my wall, Tell me, who is the loneliest fool of all No, wait a minute, I believe I see, the answer staring back at me

(MIRROR MIRROR, BY DIAMOND RIO)



Dimensions Ø 100 cm · Ø 39 <sup>3/8</sup>" Main components Plexiglass, Glass Mosaic, Silver Metal









Who is that girl I see staring straight back at me when will my reflection show who I am inside

(Reflections, by Christina Aguilera)



Dimensions Ø50cm · Ø19<sup>5/8</sup>" or Ø100cm · Ø39<sup>3/8</sup>" Main components Plexiglass, Various Glass Mosaic





... And it's mirror after mirror No vanities displayed You're just looking for the face you had

(BEFORE THE WORLD WAS MADE, BY VAN MORRISON)



Dimensions Ø 100 cm · Ø 39 3/8" Main components Plexiglass, Glass Mosaic, Glass Wallpaper