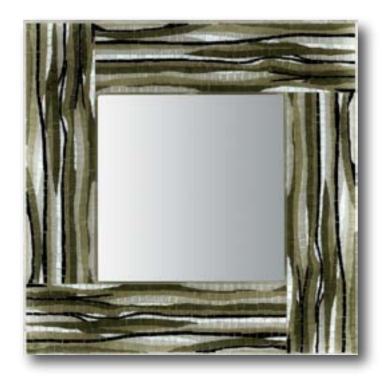

# Posop

When in the morning I must arise, I look in the mirror It couldn't be clearer Something is gone from my eyes Goin' on Goin' on

(GOIN' ON, BY BEACH BOYS)

Dimensions 71,9x71,9 cm · 28 1/4"x28 1/4" Main components Plexiglass, Various Glass Mosaic