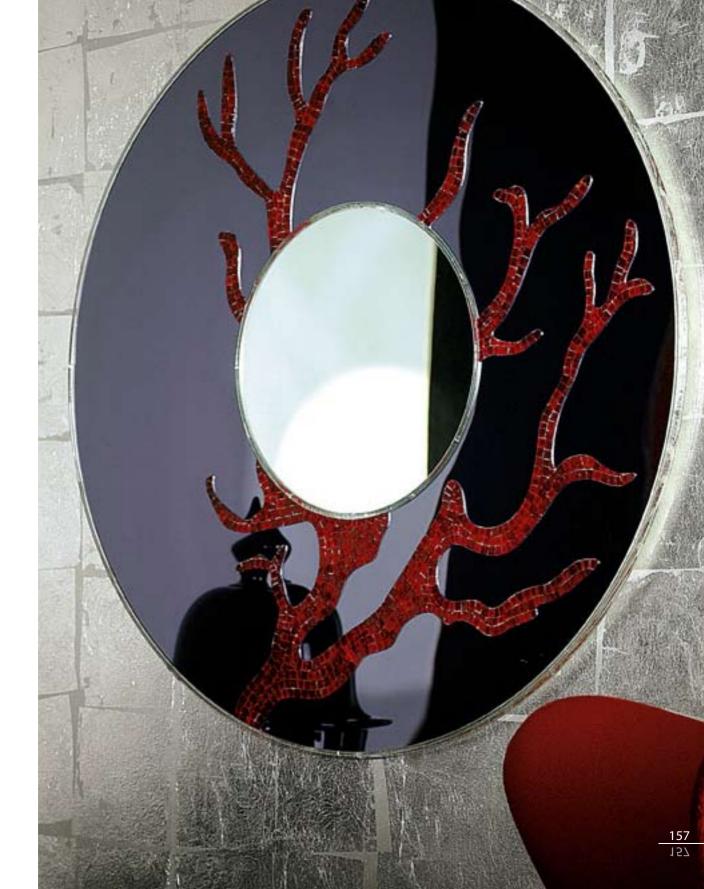

# Pirip p. 154

*Dimensions with frame* Ø90 cm · Ø35 3/8″

*Mirror only* Ø 35 cm · Ø 13 3/4"

*Main components Plexiglass, Glass Mosaic, Acrylic Mirror Grey* 

**Acrylic Mirror Bronze** Detail of material used for: Macam1

**Acrylic Mirror Silver** Detail of material used for: Modom

**Acrylic Mirror Grey** Detail of material used for: Lamal · Pirip

*White Oak* Detail of material used for: Losol