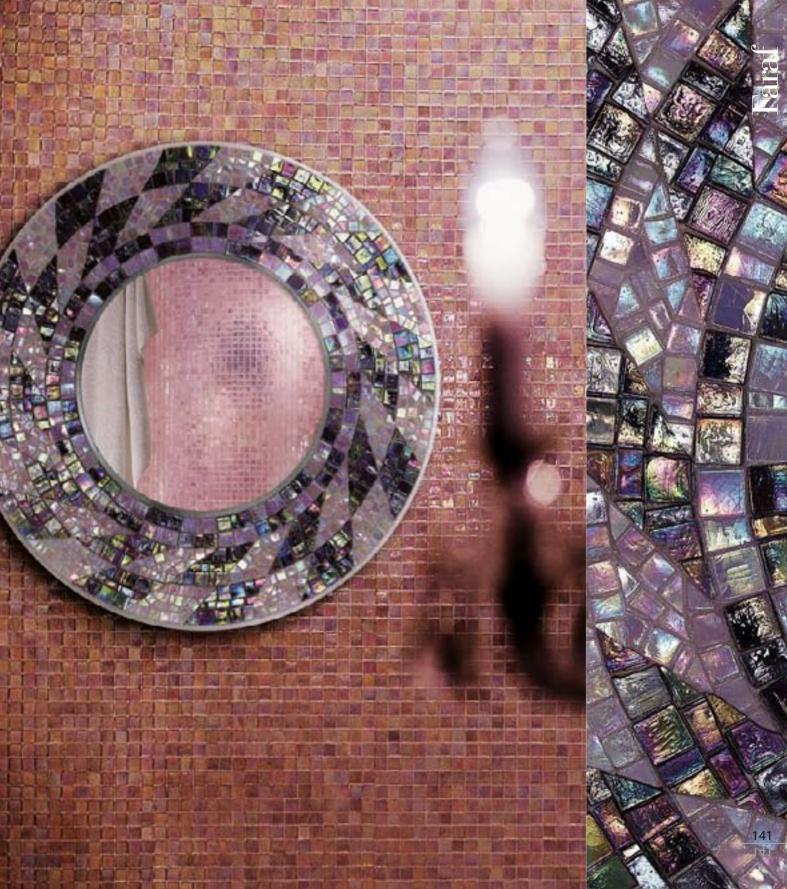

## larat

Blue you sit so pretty West of the one Sparkles light with yellow icing Just a mirror for the sun These smiling eyes are just a mirror for

(ROAD TRIPPIN', BY RED HOT CHILI PEPPERS)

Dimensions 80,5x81,2cm · 31 <sup>3/4</sup>"x32" Main components Plexiglass, Various Glass Mosaic

## Faraf

The face that I see it's the woman in me As I look in, look in the mirror I see Life is really here to be with me, oh I can see myself getting stronger everyday I'm not the same woman I used to be

(WOMAN IN ME, BY JESSICA SIMPSON)

Dimensions Ø50cm · Ø195/8" or Ø100cm · Ø393/8" Main components Plexiglass, Various Glass Mosaic