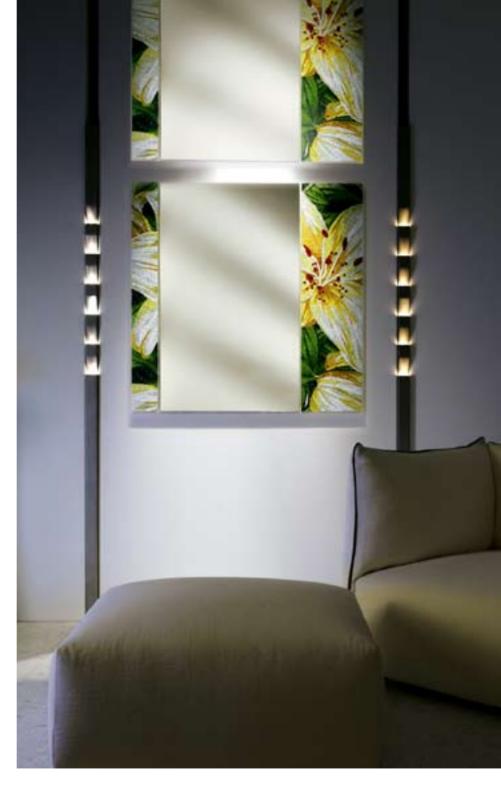

## larat

Blue you sit so pretty West of the one Sparkles light with yellow icing Just a mirror for the sun These smiling eyes are just a mirror for

(ROAD TRIPPIN', BY RED HOT CHILI PEPPERS)

Dimensions 80,5x81,2cm · 31 <sup>3/4</sup>"x32" Main components Plexiglass, Various Glass Mosaic