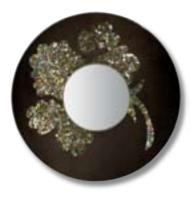

Let's tell the future Let's see how it's been done. By numbers. By mirrors. By water. By dots made at random on paper

(PREDICTIONS, BY SUZANNE VEGA)

Dimensions Ø50cm · Ø 1958" or Ø 100 cm · Ø 3938" Main components Plexiglass, Leather Black, Various Glass Mosaic