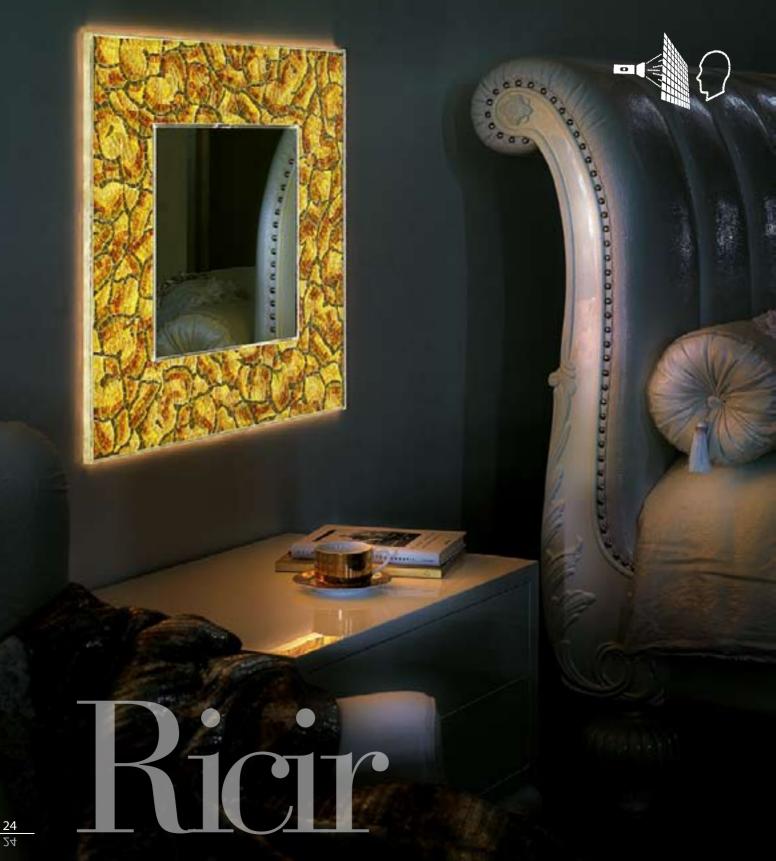

## Ricr

The man in the looking glass Who can he be The man in the looking glass Can he possibly be me

(MAN IN THE LOOKING GLASS, BY FRANK SINATRA)

Dimensions 71,9x71,9 cm · 28 1/4"x28 1/4" Main components Plexiglass, Various Glass Mosaic

Ricir

### Ricir