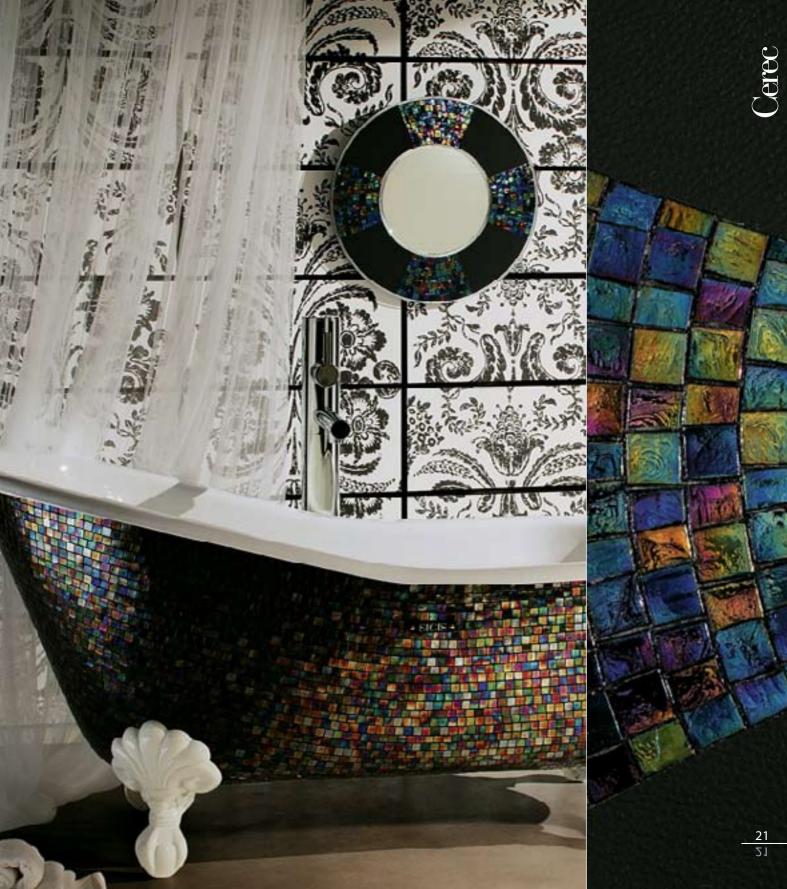

# Zebez

Mirrors on the ceiling, the pink champagne on ice And she said 'we are all just prisoners here, of our own device'…

(HOTEL CALIFORNIA, BY EAGLES)

Dimensions 115x202x18 cm · 45 1/4"x79 1/2"x7 1/8" Main components Wood, Steel, Various Glass Mosaic

Let's tell the future Let's see how it's been done. By numbers. By mirrors. By water. By dots made at random on paper

(PREDICTIONS, BY SUZANNE VEGA)

Dimensions Ø50cm · Ø 1958" or Ø 100 cm · Ø 3938" Main components Plexiglass, Leather Black, Various Glass Mosaic