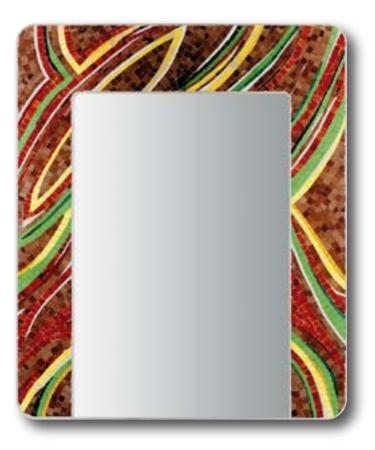

Dimensions 80x96 cm · 31 1/2"x47 3/4" Main components Plexiglass, Various Glass Mosaic

On the floor of tokyo Or down in london town to go, go With the record selection With the mirror reflection I'm dancing with myself

*Main components* Steel, Various Glass Mosaic

Rajar <sub>p.6</sub>

**Dimensions with frame** 80x96 cm · 31 1/2"x47 3/4"

**Mirror only** 52x78,5 cm · 20 1/2"x30 7/8"

*Main components Plexiglass, Various Glass Mosaic* 