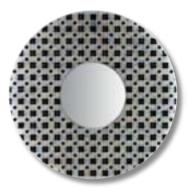

Dimensions 80x96 cm · 31 1/2"x47 3/4" Main components Plexiglass, Various Glass Mosaic

On the floor of tokyo Or down in london town to go, go With the record selection With the mirror reflection I'm dancing with myself

(DANCING WITH MYSELF, BY BILLY IDOL)

Dimensions 59x59 cm · 23 1/4"x23 1/4" Main components Plexiglass, Various Glass Mosaic and 24 Kt Gold