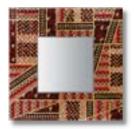

# Zebez

Mirrors on the ceiling, the pink champagne on ice And she said 'we are all just prisoners here, of our own device'…

(HOTEL CALIFORNIA, BY EAGLES)

Dimensions 115x202x18 cm · 45 1/4"x79 1/2"x7 1/8" Main components Wood, Steel, Various Glass Mosaic