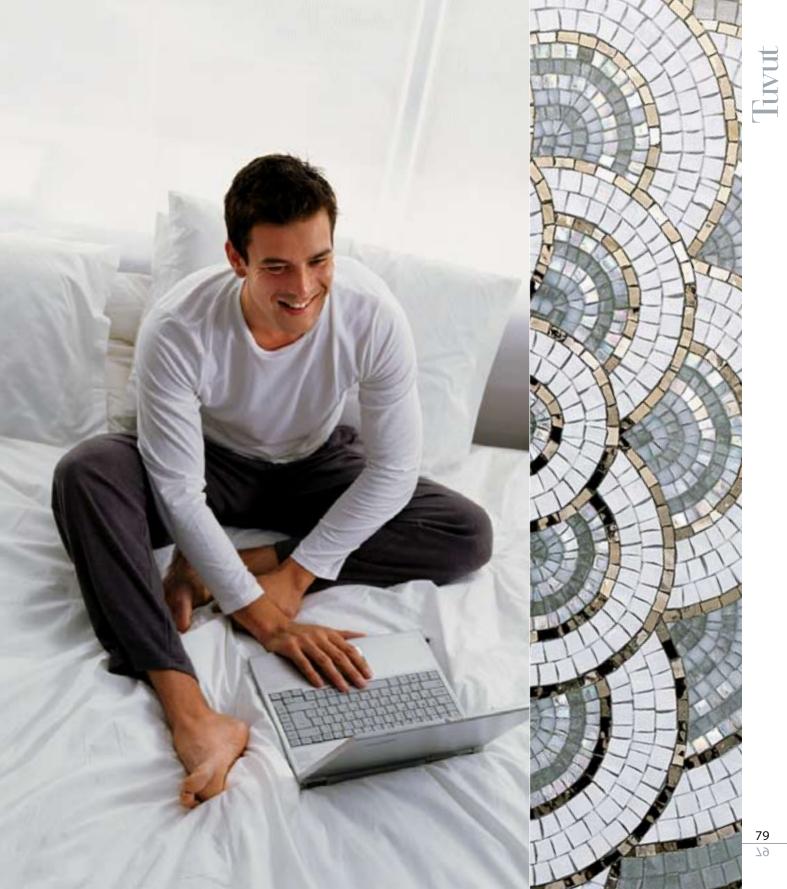

# Tuvut p. 78

Dimensions with frame Ø 100 cm · Ø 39 3/8" Mirror only

Ø 39 cm · Ø 15 378" **Main components** Plexiąlass, Various Glass Mosaic and Platinum Mosaic