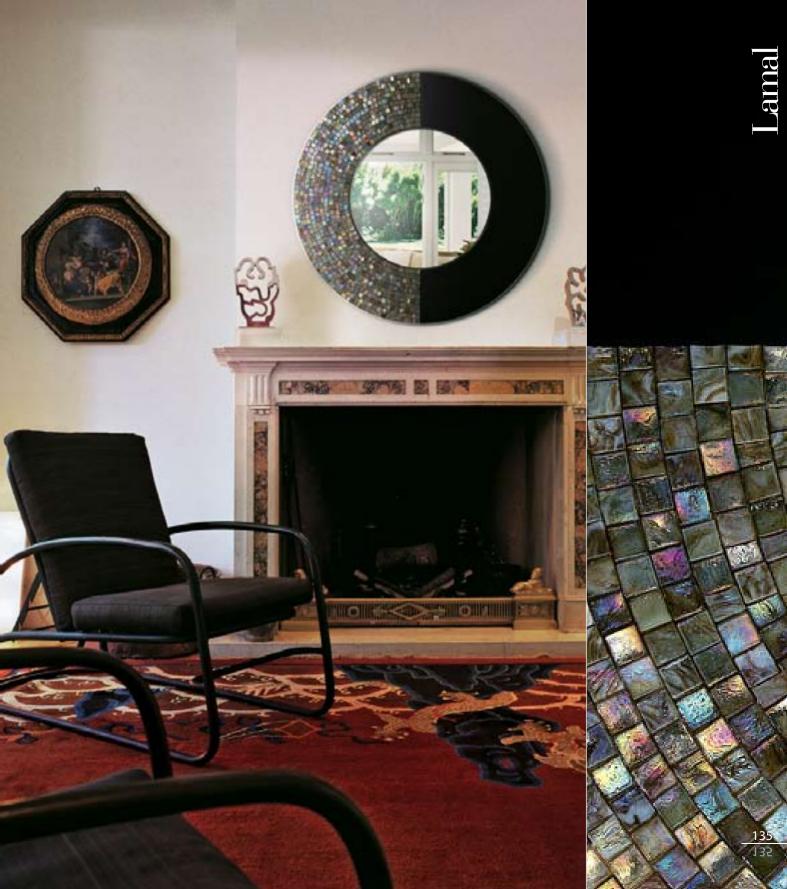

## Lamal

There's a mirror moving inside my mind Reflecting the love that is shining on me Just call out to that feeling Let it go, let it flow Whoaaaaa

(LOVE IS ALIVE, BY ANASTACIA)

Dimensions Ø80 cm · Ø31 1/2" Main components Plexiglass, Glass Mosaic, Acrylic Mirror Grey

# Lamal p. 134

**Dimensions with frame** Ø 80 cm · Ø 31 1/2"

**Mirror only** Ø 44 cm · Ø 17 3/8"

Main components Plexiglass, Glass Mosaic, Acrylic Mirror Grey