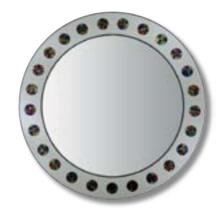

Dimensions 80x96 cm · 31 1/2"x47 3/4" Main components Plexiglass, Various Glass Mosaic

On the floor of tokyo Or down in london town to go, go With the record selection With the mirror reflection I'm dancing with myself

(DANCING WITH MYSELF, BY BILLY IDOL)

Dimensions 59x59 cm · 23 1/4"x23 1/4" Main components Plexiglass, Various Glass Mosaic and 24 Kt Gold