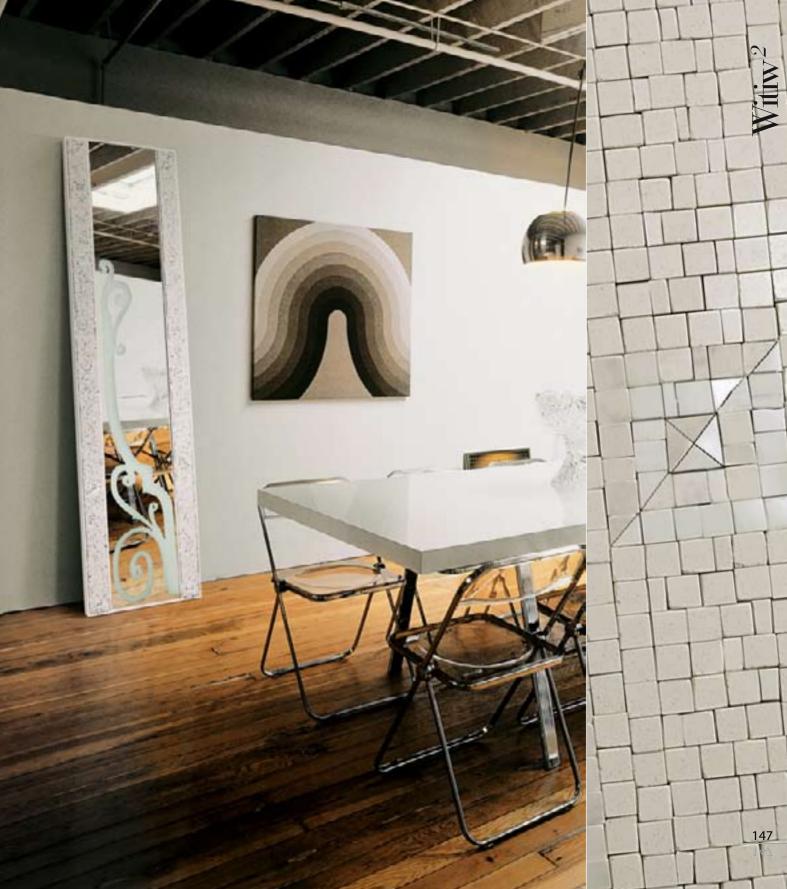

Linil Page 136

Faraf Page 140

Rasar Page 142

 $Witiw^2$ Page 146

Spips Page 148

Loso Page 152

Pirip Page 154

Minim Page 160

36,5x218 cm · 14 3/8"x85 7/8"

Main components Wood, Various Marble Mosaic

p.146

Dimensions with frame 60x220 · 23 5/8"x86 5/8"

**Mirror only** 36x218 cm · 14 1/8"x85 7/8"

Main components Wood, Various Marble Mosaic