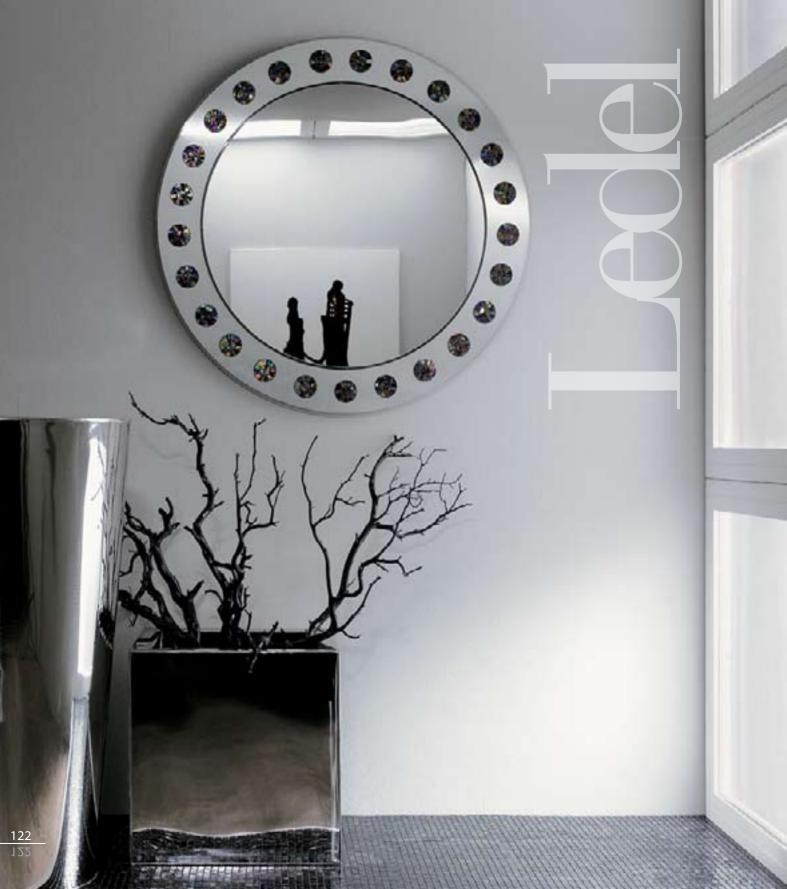

#### Ledel p. 120

**Dimensions with frame** Ø 100 cm · Ø 39 3/8" **Mirror only** 

Ø 75 cm · Ø 29 1/2" **Main components** Plexialass, Glass Mosaic, Silver Metal