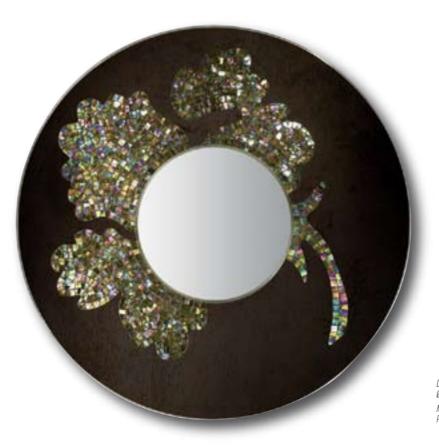

## Modom

She climbed right through the mirror Oh that really blew my mind I think I'll follow through her rhythm, and her rhyme

(THE WANDERER, BY DONNA SUMMER)

Dimensions Ø 100 cm · Ø 39 <sup>3/8</sup>"

Main components Plexiglass, Glass Mosaic, Acrylic Mirrors Silver, Leather Black

#### Romor p. 164

*Dimensions with frame* Ø 100 cm · Ø 39 3/8" *Mirror only* Ø 57 cm · Ø 22 1/2"

**Main components** Plexiglass, Glass Mosaic, Silver Metal Modom p. 126

Dimensions with frame Ø 100 cm · Ø 39 3/8" Mirror only Ø 57 cm · Ø 22 1/2"

*Main components* Plexiglass, Glass Mosaic, Acrylic Mirrors Silver, Leather Black