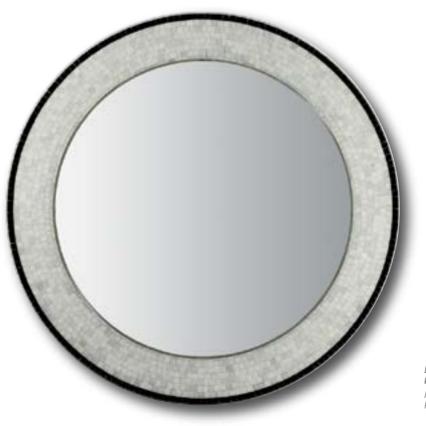

# Minim p. 160

**Dimensions with frame** Ø 100 cm · Ø 39 3/8"

**Mirror only** Ø 75 cm ∙ Ø 29 1/2"

*Main components Plexiglass, Various Glass Mosaic* 