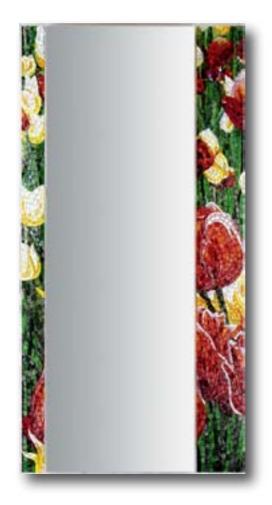

#### Sexes p.46

**Dimensions with frame** 60x119,4 cm · 23 5/8"x 47"

**Mirror only** 39,5x118,4 cm · 15 1/2"x46 5/8"

*Main components Plexiglass, Various Glass Mosaic* 

**Dimensions with frame** 80,5x81,2cm · 31 <sup>3/4</sup>"x32"