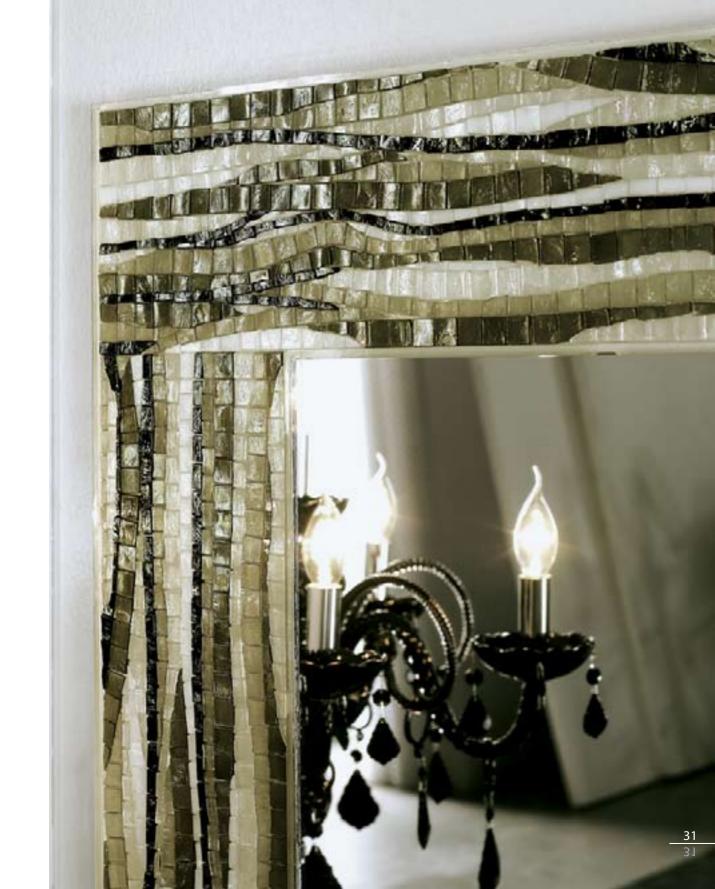

# Posop

When in the morning I must arise, I look in the mirror It couldn't be clearer Something is gone from my eyes Goin' on Goin' on

(GOIN' ON, BY BEACH BOYS)

Dimensions 71,9x71,9 cm · 28 1/4"x28 1/4" Main components Plexiglass, Various Glass Mosaic