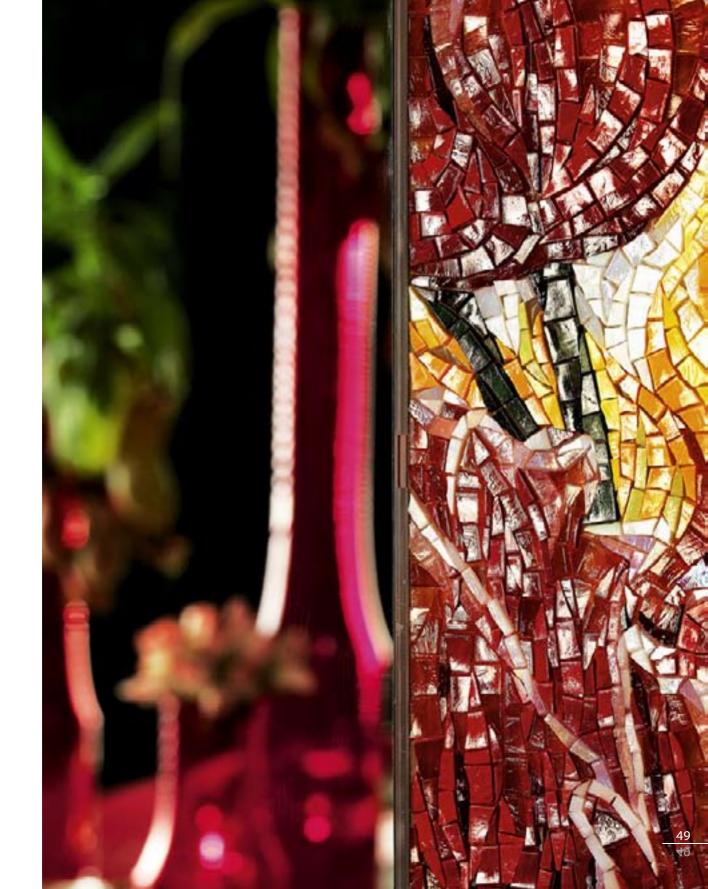

#### Sexes p.46

**Dimensions with frame** 60x119,4 cm · 23 5/8"x 47"

**Mirror only** 39,5x118,4 cm · 15 1/2"x46 5/8"

*Main components Plexiglass, Various Glass Mosaic* 

**Dimensions with frame** 80,5x81,2cm · 31 <sup>3/4</sup>"x32"