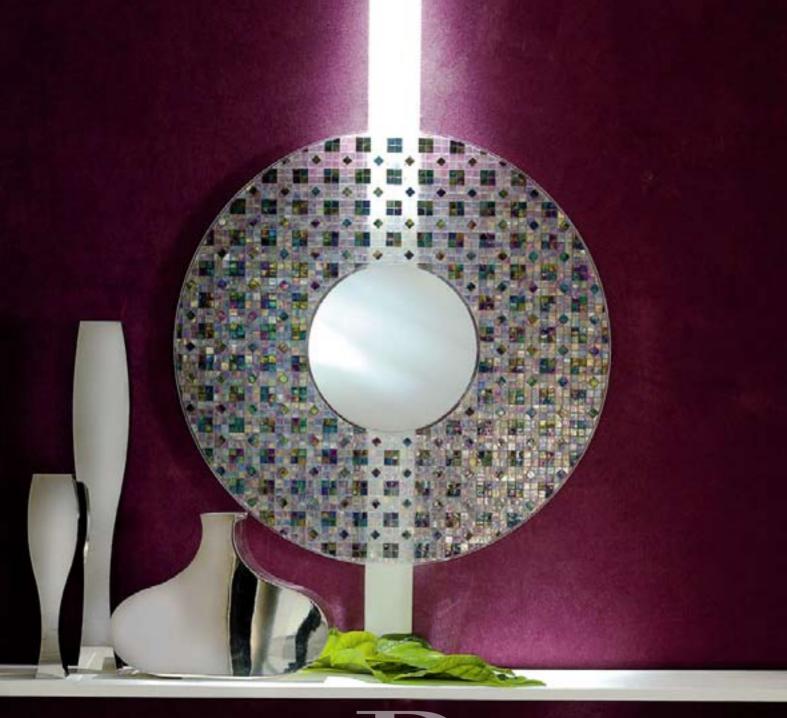

THE MUSICAL 'A CHORUS LINE')



Dimensions Ø 100 cm · Ø 39 <sup>3/8</sup>" Main components

Main components Plexiglass, Glass Mosaic, Acrylic Mirror Red







## Faraf

The face that I see it's the woman in me As I look in, look in the mirror I see Life is really here to be with me, oh I can see myself getting stronger everyday I'm not the same woman I used to be

(WOMAN IN ME, BY JESSICA SIMPSON)



Dimensions Ø50cm · Ø195/8" or Ø100cm · Ø393/8" Main components Plexiglass, Various Glass Mosaic



## Rasar

I'll be your mirror Reflect what you are, in case you don't know I'll be the wind, the rain and the sunset The light on your door to show that you're home

(FLL BE YOUR MIRROR, BY VELVET UNDERGROUND)



Dimensions Ø 90 cm · Ø 35 3/8" Main components Plexiglass, Various Glass Mosaic





### Rasar





The reflex is an only child He's waiting in the park The reflex is a jaw-defining Treasure in the dark

(THE REFLEX, BY KYLIE MINOGUE)

Dimensions 60x220 · 23 5/8"x86 5/8" Main components Wood, Various Marble Mosaic





I see my reflection pass I see the dark shades of what I used to be (LOVE RESCUE ME, BY U2/BOB DYLAN)



Dimensions Ø 100 cm · Ø 39<sup>3/8</sup>" Main components Plexiglass, Glass Mosaic, Zebrawood









As a picture of herself She's a picture of the world A reflection of you A reflection of me And it's all there to see If you only give in To the fire within

(DRESSED IN BLACK, BY DEPECHE MODE)

Dimensions Ø 100 cm · Ø 39 <sup>3/8</sup>" Main components Plexiglass, Glass Mosaic, White Oak





So many lovers, too many nights Face in the mirror that kee