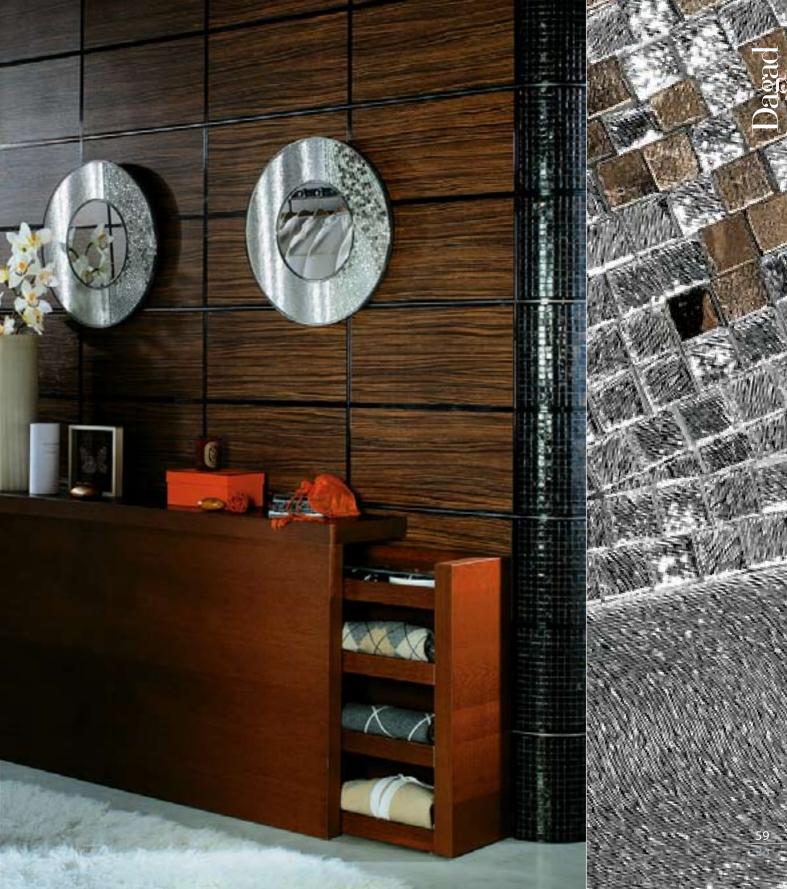

# Dagad p.58 Alila p.68 Bilib p.118

Dimensions with frame Ø 50 cm · Ø 19 5/8" or Ø 100 cm · Ø 39 3/8"

Mirror only Ø 26 cm · Ø 10 1/4" or Ø 57 cm · Ø 22 1/2"

Main components Plexialass, Visone Mirror, Various Glass Mosaic and Platinum Mosaic