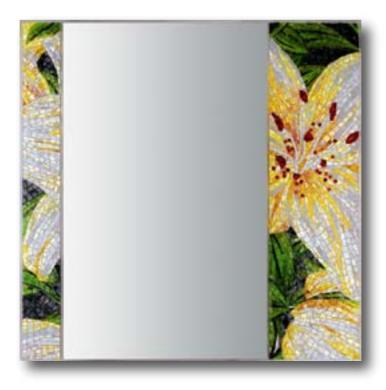

## larat

Blue you sit so pretty West of the one Sparkles light with yellow icing Just a mirror for the sun These smiling eyes are just a mirror for

(ROAD TRIPPIN', BY RED HOT CHILI PEPPERS)

Dimensions 80,5x81,2cm · 31 <sup>3/4</sup>"x32" Main components Plexiglass, Various Glass Mosaic