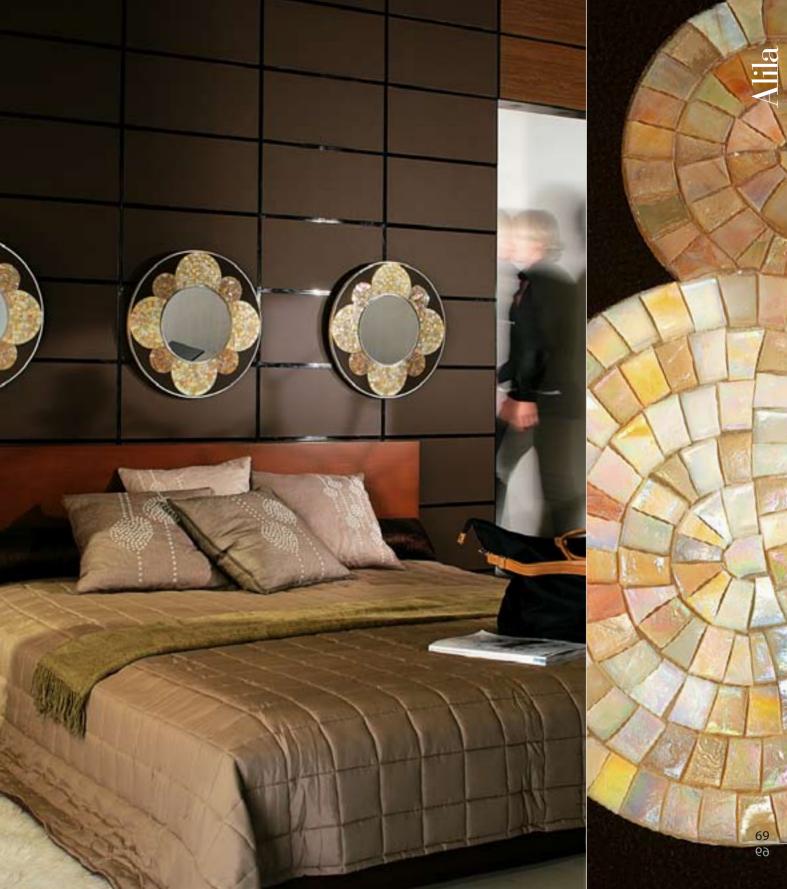

# Alia

I dress, I make up I swallow a large black coffee Mes lunettes, Ma malette Accessoires obligatoires... The mirrors, Of the corridor Reproduce my silhouette (Oxygene, by Celine Dion)

Dimensions Ø50cm · Ø 195%" or Ø 100cm · Ø 393%" Main components Plexiglass, Leather Dark Brown, Various Glass Mosaic

# Dagad p.58 Alila p.68 Bilib p.118

Dimensions with frame Ø 50 cm · Ø 19 5/8" or Ø 100 cm · Ø 39 3/8"

Mirror only Ø 26 cm · Ø 10 1/4" or Ø 57 cm · Ø 22 1/2"

Main components Plexialass, Visone Mirror, Various Glass Mosaic and Platinum Mosaic