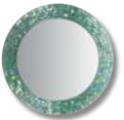

## Kalak p.40

**Dimensions with frame** Ø 80 cm · Ø 31 1/2"

**Mirror only** Ø 44 cm · Ø 17 3/8"

Main components Plexiglass, Glass Mosaic, Green Wallpaper