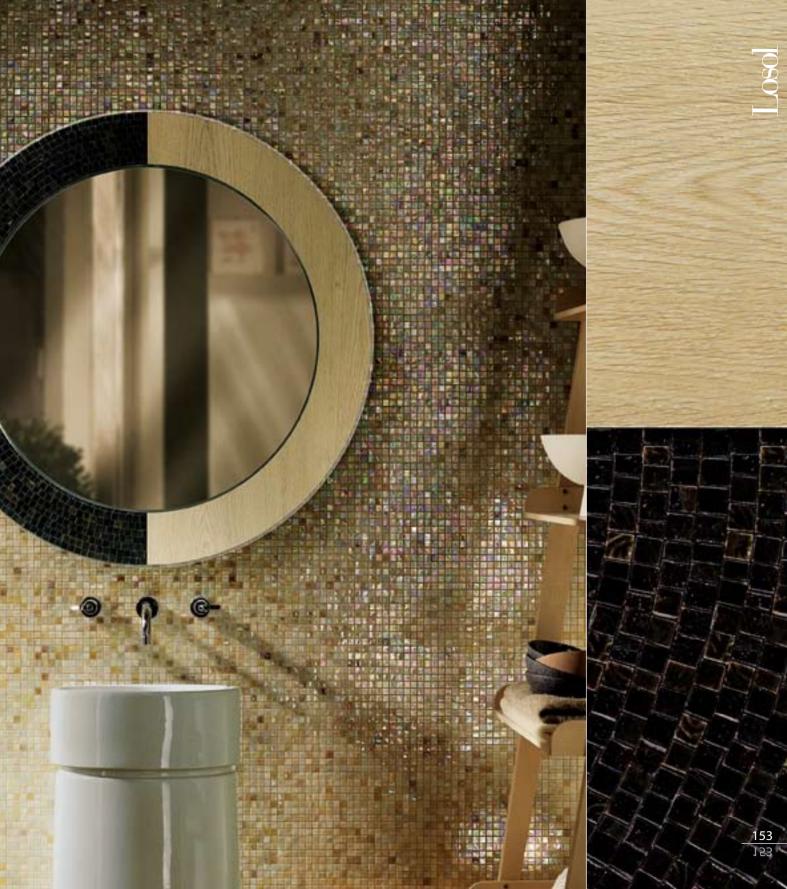

## Losol p. 152

**Dimensions with frame** Ø 100 cm · Ø 39 3/8"

*Mirror only* Ø 75 cm · Ø 29 1/2"

*Main components Plexiglass, Glass Mosaic, White Oak* 

**Acrylic Mirror Bronze** Detail of material used for: Macam1

**Acrylic Mirror Silver** Detail of material used for: Modom

**Acrylic Mirror Grey** Detail of material used for: Lamal · Pirip

*White Oak* Detail of material used for: Losol