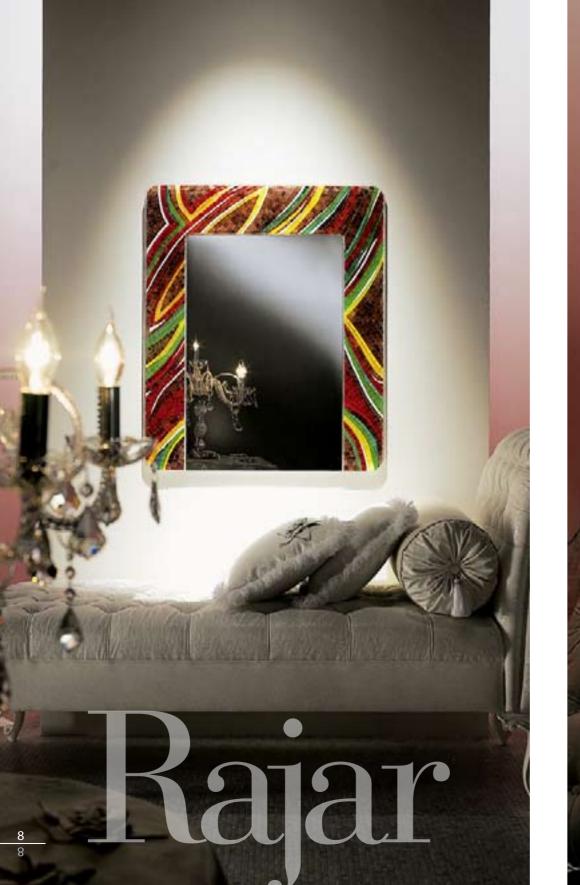

Dimensions 80x96 cm · 31 1/2"x47 3/4" Main components Plexiglass, Various Glass Mosaic

On the floor of tokyo Or down in london town to go, go With the record selection With the mirror reflection I'm dancing with myself

*Main components* Steel, Various Glass Mosaic

Rajar <sub>p.6</sub>

**Dimensions with frame** 80x96 cm · 31 1/2"x47 3/4"

**Mirror only** 52x78,5 cm · 20 1/2"x30 7/8"

*Main components Plexiglass, Various Glass Mosaic* 