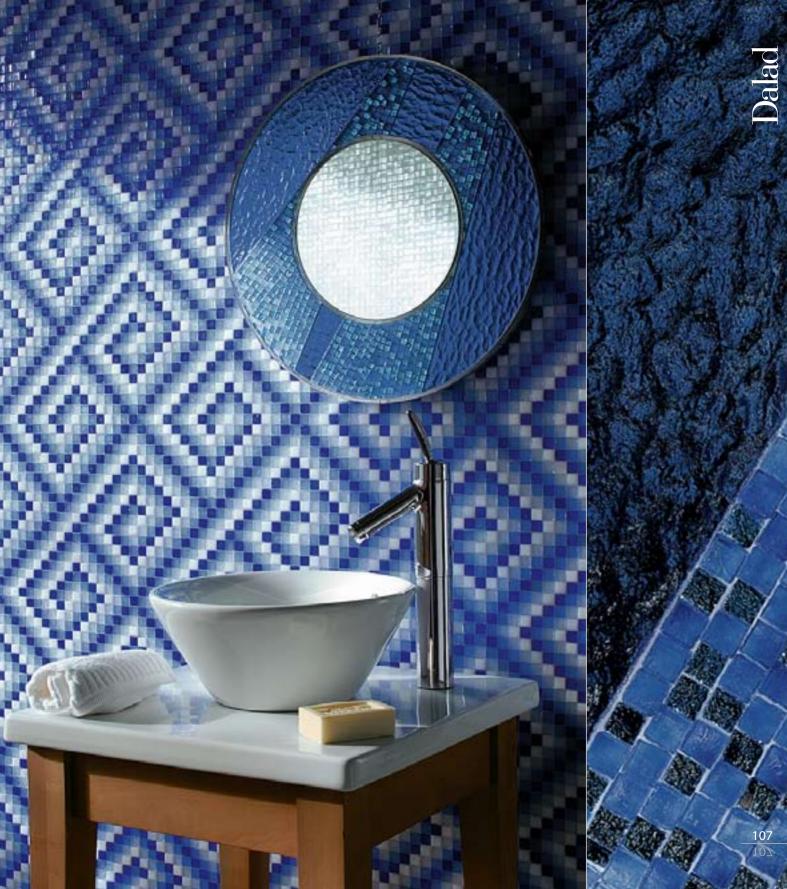

**Kathedral Mirror Gray** Detail of material used for: Beneb

**Kathedral Mirror Blue** Detail of material used for: Dalad

**Desag Mirror** Detail of material used for: Beneb