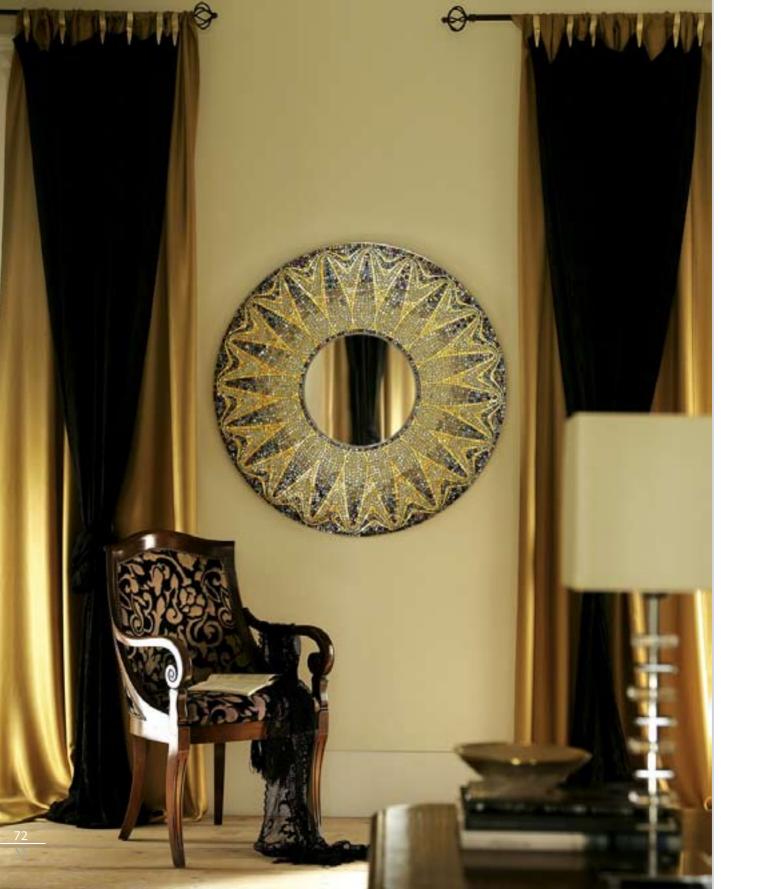

### There's a mirror inside my mind Reflectin' the light that shines on me

(MY LOVE IS ALIVE, BY CHAKA KHAN)

Dimension Ø 100 cm · Ø 39 3/8" Main components Plexiglass, Various Glass Mosaic and 24 Kt Gold

# Tenet p.70

*Dimensions with frame* Ø 100 cm · Ø 39 3/8" *Mirror only* Ø 39 cm · Ø 15 3/8"

Main components Plexiglass, Various Glass Mosaic and 24 Kt Gold