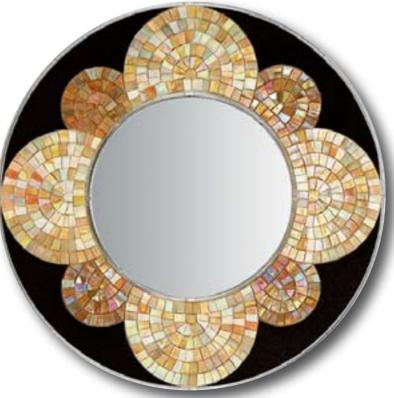

, BY BILLIE HOLIDAY)



Dimensions Ø50cm · Ø 195%" of Ø 100cm · Ø 393%" Main components Plexiglass, Visone Mirror, Various Glass Mosaic and Platinum Mosaic







Mirror mirror lie to me Show me what I wanna see Mirror mirror lie to me

(MIRROR MIRROR, BY M2M)

Dimensions 60x220 · 23 5/8"x86 5/8" Main components Wood, Various Marble Mosaic





Happy in my solitude But halfway home I changed my tune And when I saw my lonely room The mirror caught my eye

(BIG LIE SMALL WORLD, BY STING)



Dimensions 80x80 cm · 31 1/2"x31 1/2" Main components Plexiglass, Various Glass Mosaic and 24 Kt Gold













# Alia

I dress, I make up I swallow a large black coffee Mes lunettes, Ma malette Accessoires obligatoires... The mirrors, Of the corridor Reproduce my silhouette (Oxygene, by Celine Dion)



Dimensions Ø50cm · Ø 195%" or Ø 100cm · Ø 393%" Main components Plexiglass, Leather Dark Brown, Various Glass Mosaic



# enet

### There's a mirror inside my mind Reflectin' the light that shines on me

(MY LOVE IS ALIVE, BY CHAKA KHAN)



Dimension Ø 100 cm · Ø 39 3/8" Main components Plexiglass, Various Glass Mosaic and 24 Kt Gold













### Beneb

Yeah, hooo Well I travel at the speed of a reborn man I got a lot of love to give From the mirrors of my hand

(MESSAGE TO LOVE, BY JIMI HENDRIX)



Dimensions Ø50cm · Ø 195%" or Ø 100cm · Ø 393%" Main components Plexiglass, Kathedral Mirror Gray, Desag Mirror, Various Glass Mosaic



### 

Moon in the mirror, Won't you stay a while tonight? All things of beauty Are too soon out of sight

(MOON IN THE MIRROR, BY JONI MITCHELL)



Dime