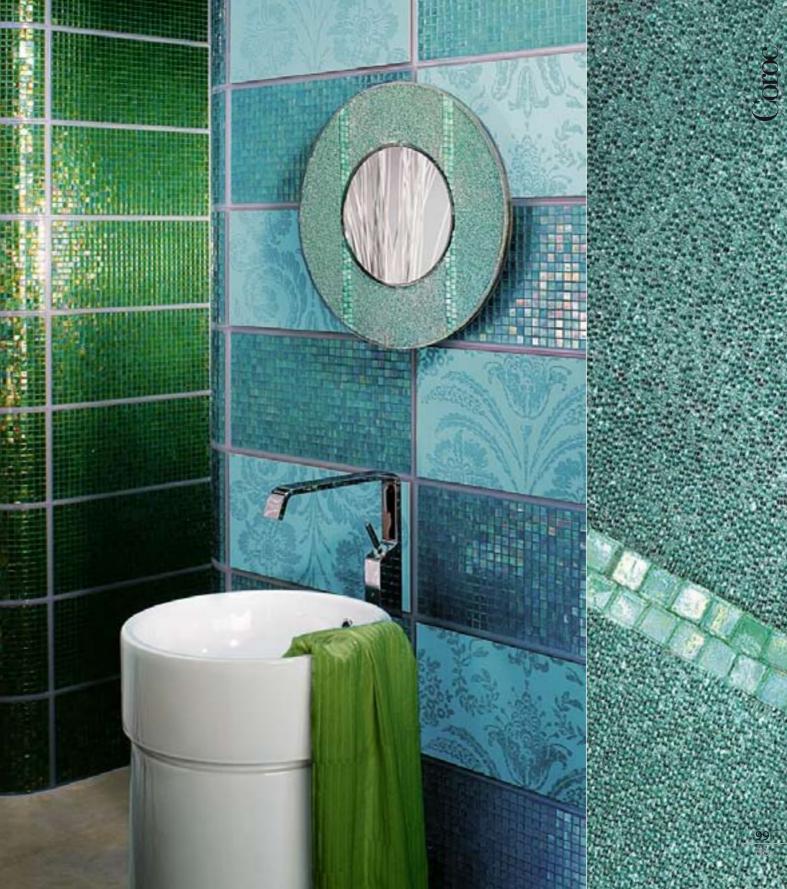

### Coroc

Finished looking for the answers Now I'm looking for the questions I can look into your mirror and see inside your head See my reflections and this is what I've bled I look right into your mirror but I can't see me

(BACKWARDS, BY APARTMENT 26)

Dimensions Ø50 cm · Ø 19 518" or Ø 100 cm · Ø 39 318" Main components Plexiglass, Glass Wallpaper, Various Glass Mosaic