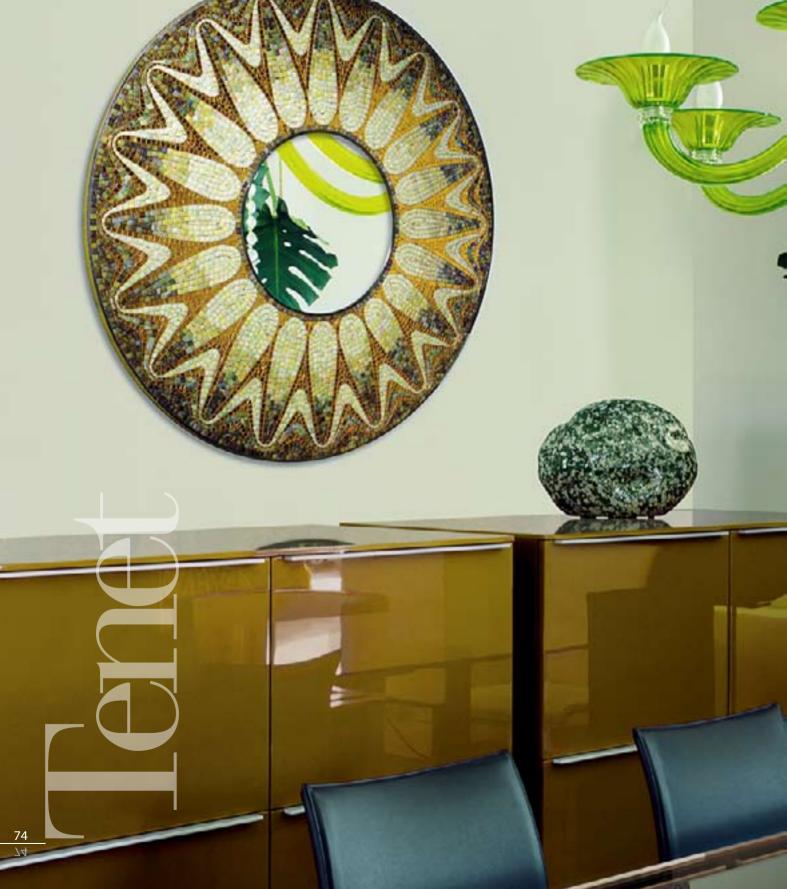

# Tenet p.70

*Dimensions with frame* Ø 100 cm · Ø 39 3/8" *Mirror only* Ø 39 cm · Ø 15 3/8"

Main components Plexiglass, Various Glass Mosaic and 24 Kt Gold