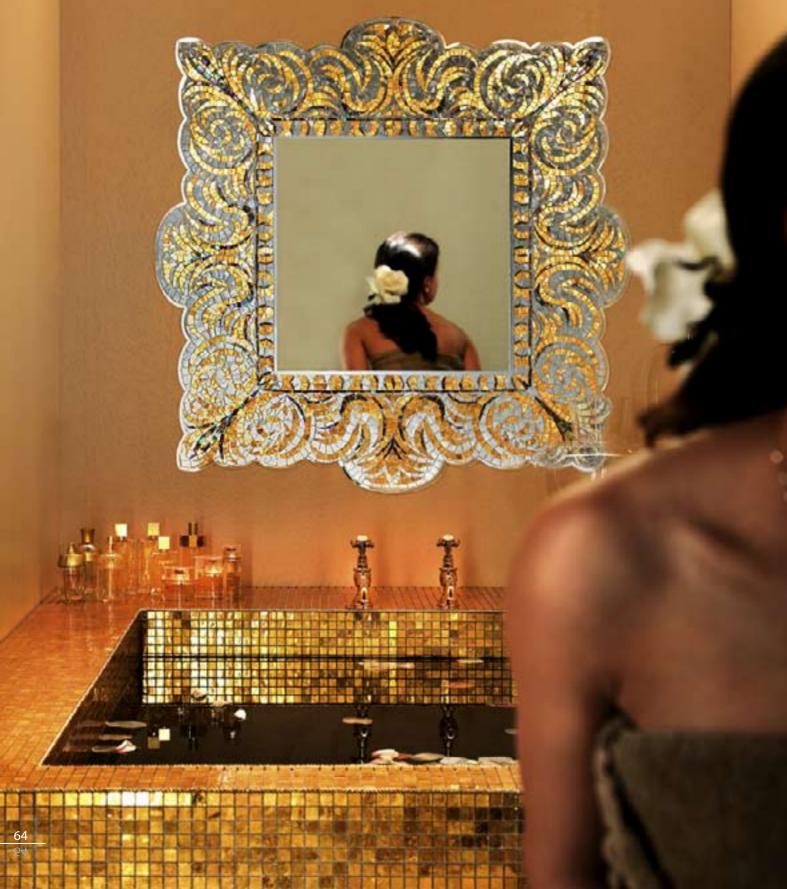

#### Verev p.62

**Dimensions with frame** 80x80 cm · 31 1/2"x31 1/2" **Mirror only** 40x40 cm · 15 3/4"x15 3/4"

Main components Plexiglass, Various Glass Mosaic and 24 Kt Gold