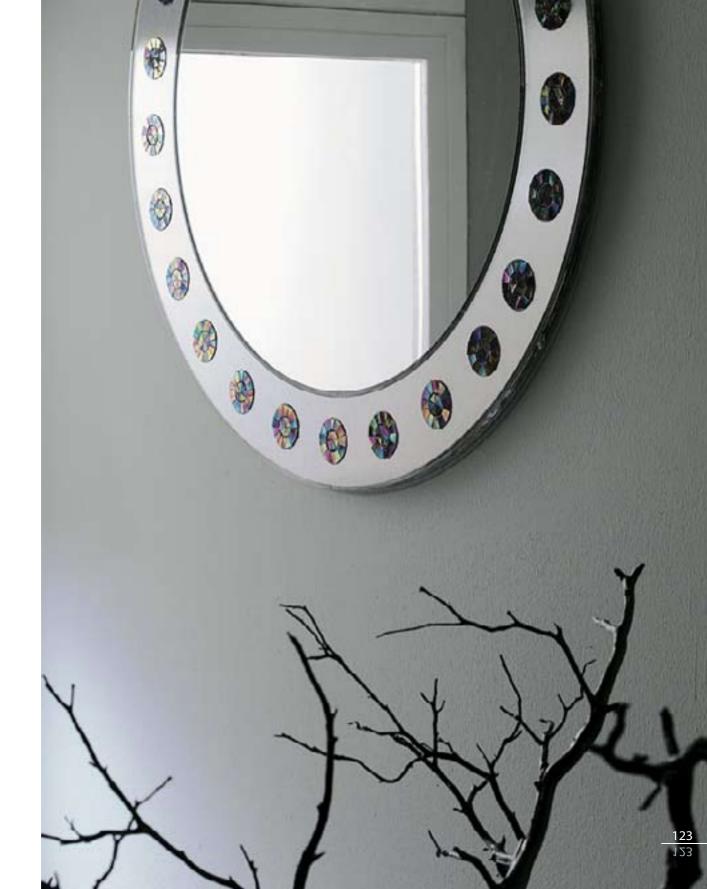

#### Ledel p. 120

**Dimensions with frame** Ø 100 cm · Ø 39 3/8" **Mirror only** 

Ø 75 cm · Ø 29 1/2" **Main components** Plexialass, Glass Mosaic, Silver Metal