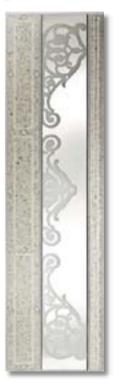

Dimensions 80x96 cm · 31 1/2"x47 3/4" Main components Plexiglass, Various Glass Mosaic

On the floor of tokyo Or down in london town to go, go With the record selection With the mirror reflection I'm dancing with myself