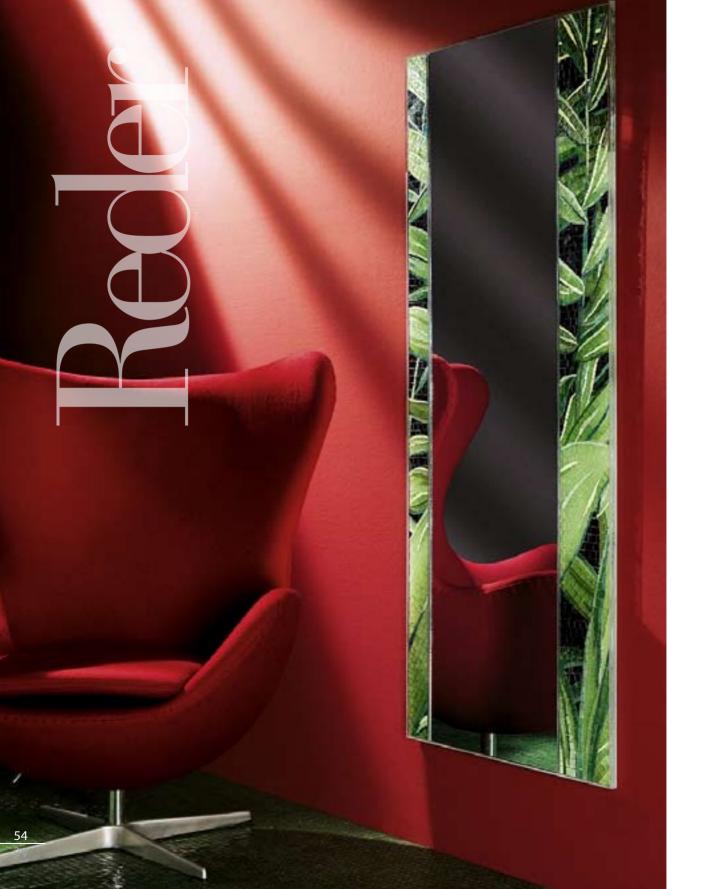

# Reder

I put on my lipstick and pack me a bag Check my look in the mirror and call me a cab Gonna drive 'til your pull is out of reach

(LAST NIGHT, BY GLORIA GAYNOR)

Dimensions 60x149 cm · 23 5/8"x58 5/8" Main components Plexiglass, Various Glass Mosaic

#### Reder p.52

**Dimensions with frame** 60x149 cm · 23 5/8"x58 5/8"

**Mirror only** 38,5x148 cm · 15 <sup>1/8</sup>"x58 <sup>1/4</sup>"

*Main components Plexiglass, Various Glass Mosaic* 