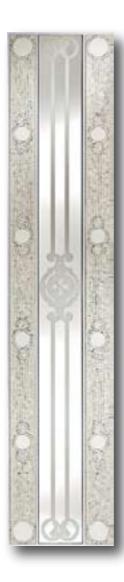

Witiw<sup>1</sup> Page 60

Verev Page 62

the for

Ne

Alila Page 68

Beneb Page 76

Tuvut Page 78

Xanax<sup>2</sup> Page 84

# Xanax<sup>1</sup>

p. 104

Dimensions with frame 45x220 · 17 3/4"x86 5/8" Mirror only 21,5x218 cm · 8 1/2"x85 7/8"

Main components Wood, Various Marble Mosaic

# Xanax<sup>2</sup>

## p.84

**Dimensions with frame** 45x220 · 17 3/4"x86 5/8"

**Mirror only** 19,2x218 cm · 7 1/2"x85 7/8"

*Main components* Wood, Various Marble Mosaic

Witiw<sup>1</sup>

Dimensions with frame 60x220 · 23 5/8"x86 5/8" Mirror only