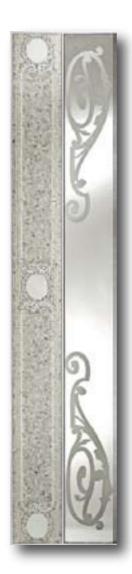

# Xanax<sup>1</sup>

p. 104

Dimensions with frame 45x220 · 17 3/4"x86 5/8" Mirror only 21,5x218 cm · 8 1/2"x85 7/8"

Main components Wood, Various Marble Mosaic