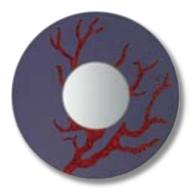

# Zebez

Mirrors on the ceiling, the pink champagne on ice And she said 'we are all just prisoners here, of our own device'…

(HOTEL CALIFORNIA, BY EAGLES)

Dimensions 115x202x18 cm · 45 1/4"x79 1/2"x7 1/8" Main components Wood, Steel, Various Glass Mosaic