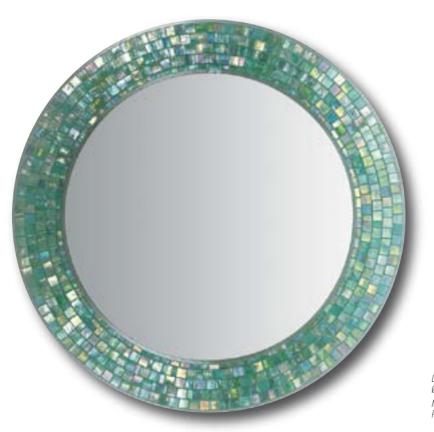

### Edide

You hold up a mirror to me You know that all you'll ever see is you All you'll ever see is you

(MIRROR, BY CULTURE CLUB)

Dimensions Ø 60 cm · Ø 23 5/8" Main components Plexiglass, Various Glass Mosaic

# Edide p.88

Dimensions with frame Ø60 cm · Ø23 5/8" Mirror only Ø44 cm · Ø17 3/8"

*Main components* Plexiglass, Various Glass Mosaic