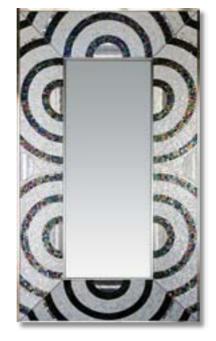

Dimensions 80x96 cm · 31 1/2"x47 3/4" Main components Plexiglass, Various Glass Mosaic

On the floor of tokyo Or down in london town to go, go With the record selection With the mirror reflection I'm dancing with myself

(DANCING WITH MYSELF, BY BILLY IDOL)

Dimensions 59x59 cm · 23 1/4"x23 1/4" Main components Plexiglass, Various Glass Mosaic and 24 Kt Gold