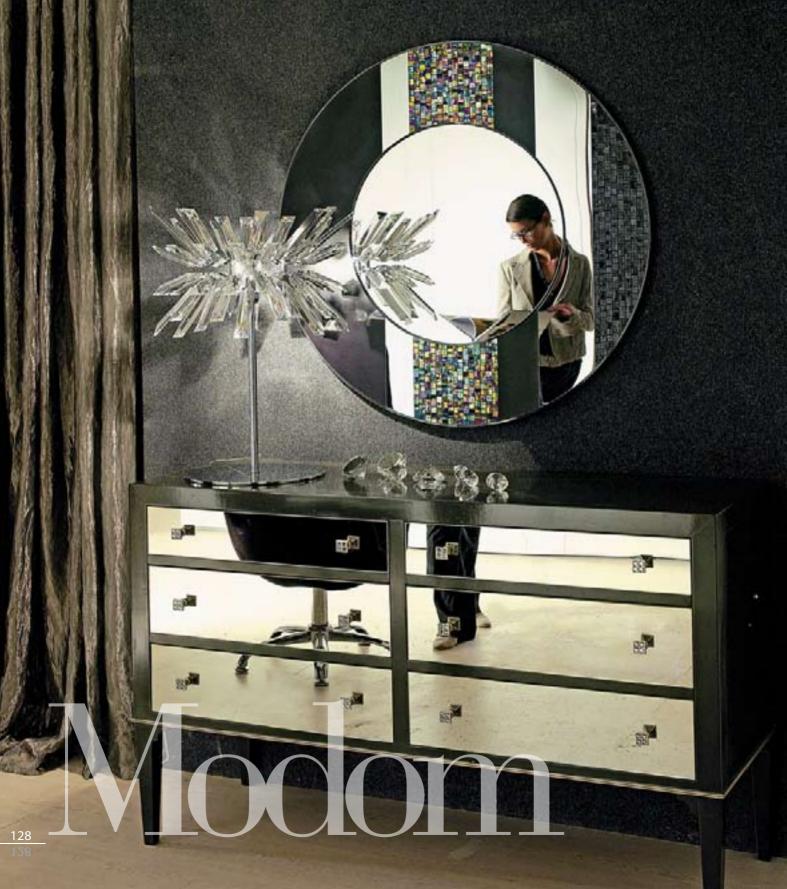

## Modom

She climbed right through the mirror Oh that really blew my mind I think I'll follow through her rhythm, and her rhyme

(THE WANDERER, BY DONNA SUMMER)

Dimensions Ø 100 cm · Ø 39 <sup>3/8</sup>"

Main components Plexiglass, Glass Mosaic, Acrylic Mirrors Silver, Leather Black

#### Romor p. 164

*Dimensions with frame* Ø 100 cm · Ø 39 3/8" *Mirror only* Ø 57 cm · Ø 22 1/2"

**Main components** Plexiglass, Glass Mosaic, Silver Metal Modom p. 126

Dimensions with frame Ø 100 cm · Ø 39 3/8" Mirror only Ø 57 cm · Ø 22 1/2"

*Main components* Plexiglass, Glass Mosaic, Acrylic Mirrors Silver, Leather Black