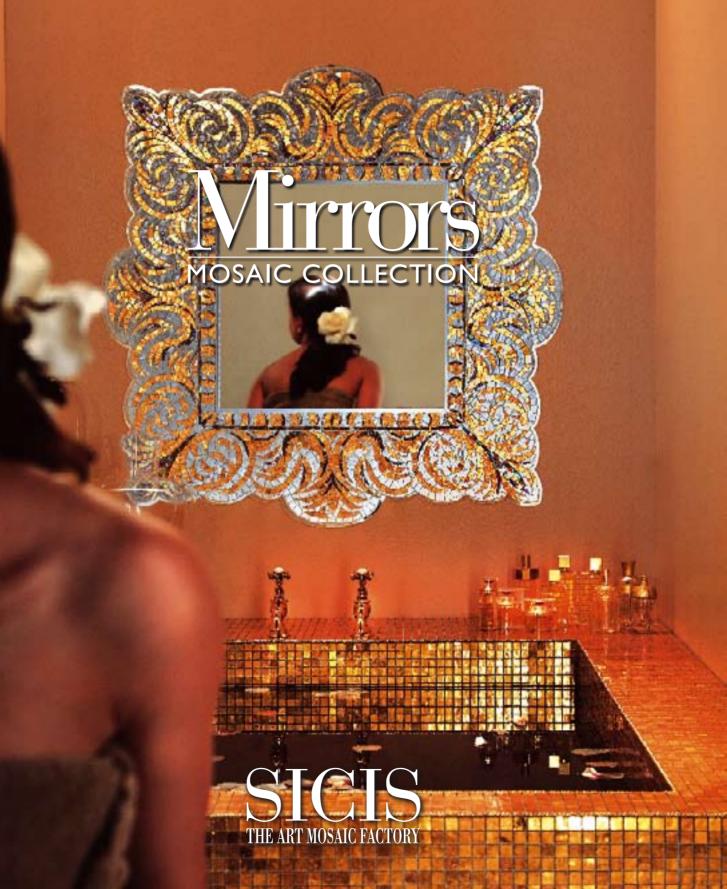

#### Una collezione di specchi firmata SICIS Il prodigio del doppio

Nasce una collezione di specchi firmati SICIS; preziosi oggetti del desiderio per un quotidiano ordinario che vuole essere straordinario.

E dalla stessa materia evanescente e impalpabile, il vetro, con i suoi colori, bagliori e trasparenze, nasce l'omaggio di SICIS al 'prodigio del doppio'. Le tessere di mosaico, come frammenti di sogno, si compongono in cromie e decori preziosi, segnando il confine tra il quì e l'oltre. SICIS si spinge, tuttavia, anche verso nuove e inedite possibilità espressive.

Ecco che disegna 'soglie' - o se preferite, cornici - in nobile cuoio, in carta istoriata, in moderno plexiglass... Così lo specchio si veste di bellezza. Attrae e rapisce.

Un collezione che si compone di nomi arcani: Rajar, Linil, Macam, Zebez... Sonorità che sembrano sortilegi di fiaba. Da destra a sinistra, da sinistra a destra, una lettura che svela la magia del riflesso.

#### A collection of mirrors designed by SICIS The wonder of doubles

SICIS has designed a new collection of mirrors, precious objects of desire for an ordinary everyday life that wants to be extraordinary.

With the same evanescent and impalpable material, glass, with all its colors, glints, and transparencies, SICIS makes homage to the 'wonder of doubles'. The mosaic tiles, like fragments of dreams, are composed in exquisite color combinations and decorations, marking the boundary between here and the beyond. But SICIS also moves toward new and unusual expressive possibilities, designing 'thresholds' – or if you prefer, frames – in noble leather, in decorative paper, in modern plexiglass, in sumptuous prized wood...Thus the mirror is adorned in beauty. It allures and captivates.