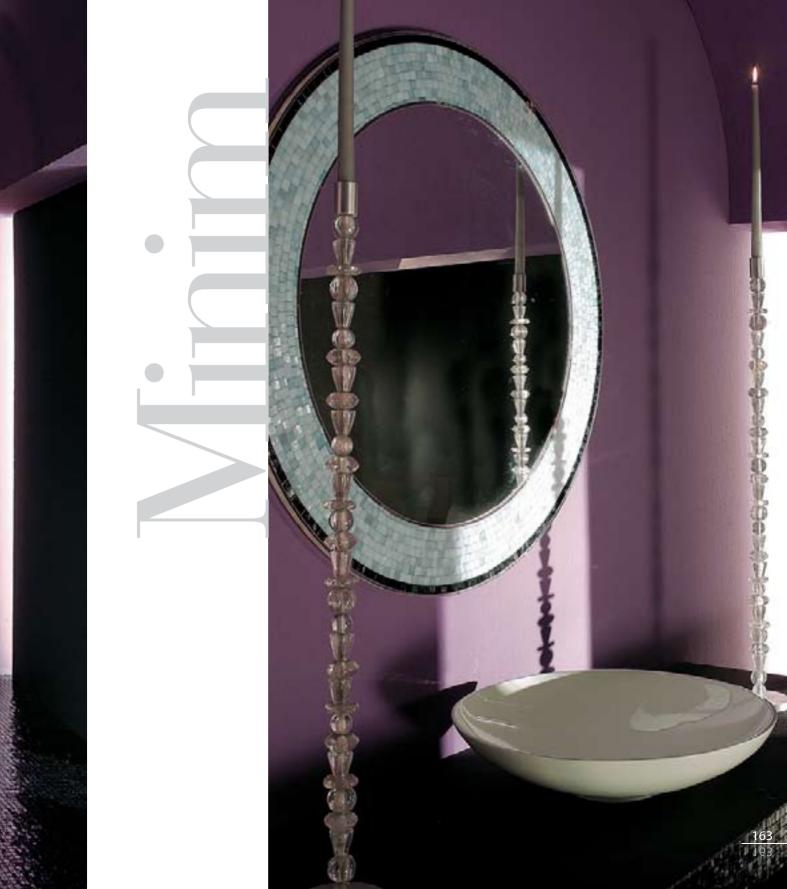

# Minim p. 160

**Dimensions with frame** Ø 100 cm · Ø 39 3/8"

**Mirror only** Ø 75 cm ∙ Ø 29 1/2"

*Main components Plexiglass, Various Glass Mosaic* 