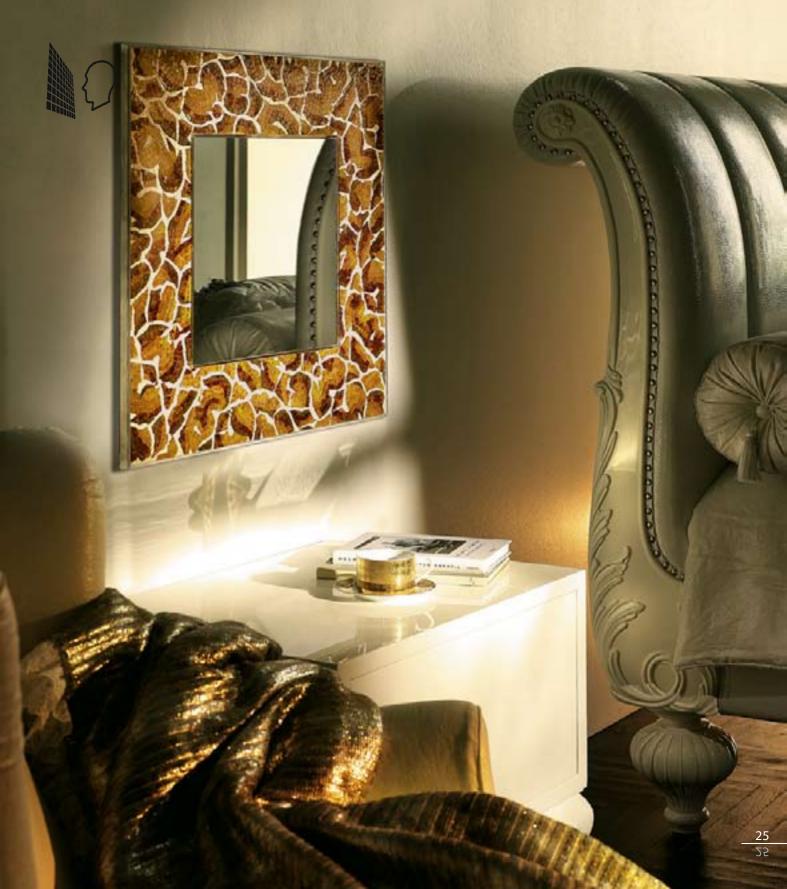

#### Una collezione di specchi firmata SICIS Il prodigio del doppio

Nasce una collezione di specchi firmati SICIS; preziosi oggetti del desiderio per un quotidiano ordinario che vuole essere straordinario.

E dalla stessa materia evanescente e impalpabile, il vetro, con i suoi colori, bagliori e trasparenze, nasce l'omaggio di SICIS al 'prodigio del doppio'. Le tessere di mosaico, come frammenti di sogno, si compongono in cromie e decori preziosi, segnando il confine tra il quì e l'oltre. SICIS si spinge, tuttavia, anche verso nuove e inedite possibilità espressive.

Ecco che disegna 'soglie' - o se preferite, cornici - in nobile cuoio, in carta istoriata, in moderno plexiglass... Così lo specchio si veste di bellezza. Attrae e rapisce.

Un collezione che si compone di nomi arcani: Rajar, Linil, Macam, Zebez... Sonorità che sembrano sortilegi di fiaba. Da destra a sinistra, da sinistra a destra, una lettura che svela la magia del riflesso.

With the same evanescent and impalpable material, glass, with all its colors, glints, and transparencies, SICIS makes homage to the 'wonder of doubles'. The mosaic tiles, like fragments of dreams, are composed in exquisite color combinations and decorations, marking the boundary between here and the beyond. But SICIS also moves toward new and unusual expressive possibilities, designing 'thresholds' – or if you prefer, frames – in noble leather, in decorative paper, in modern plexiglass, in sumptuous prized wood...Thus the mirror is adorned in beauty. It allures and captivates.