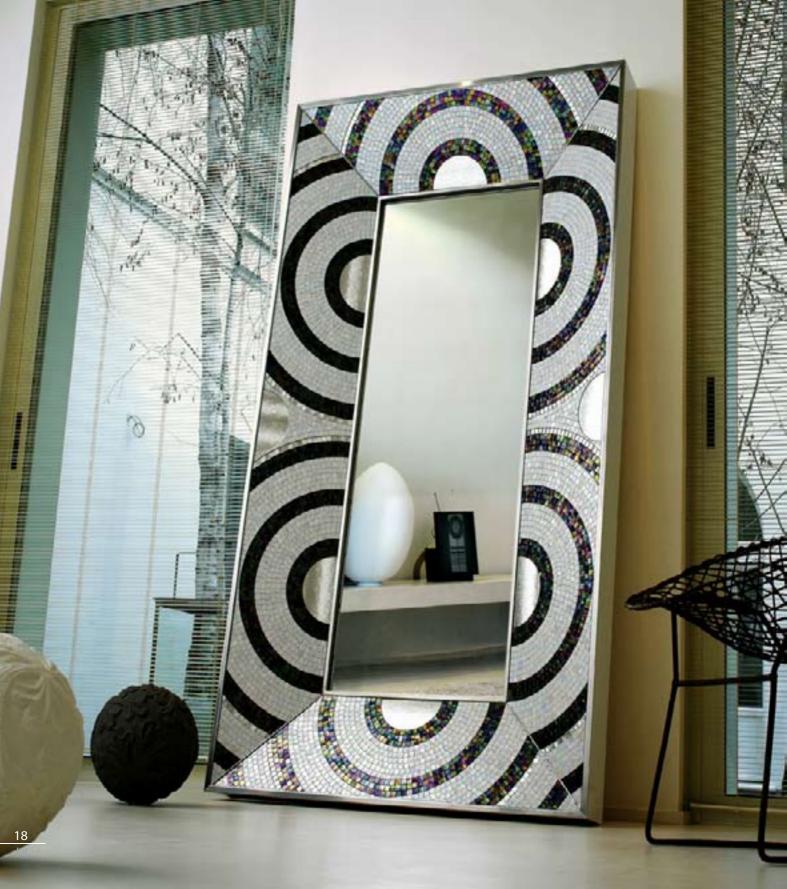

# Zebez

Mirrors on the ceiling, the pink champagne on ice And she said 'we are all just prisoners here, of our own device'…

(HOTEL CALIFORNIA, BY EAGLES)

Dimensions 115x202x18 cm · 45 1/4"x79 1/2"x7 1/8" Main components Wood, Steel, Various Glass Mosaic

176

176

Zebez p. 16

*Dimensions with frame* 115x202x18 cm · 45 1/4"x79 1/2"x7 1/8" *Mirror only* 

58x145 cm · 22 7/8"x57 1/8" Main components

Wood, Steel, Various Glass Mosaic

**Poso**p p.28

**Dimensions with frame** 71,9x71,9 cm · 28 1/4"x28 1/4"