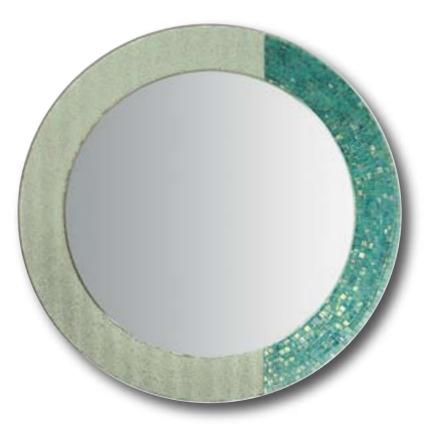

# Noron p. 170

**Dimensions with frame** Ø 100 cm · Ø 39 3/8" **Mirror only** Ø 75 cm · Ø 29 1/2"

*Main components Plexiglass, Glass Mosaic, Glass Wallpaper* 