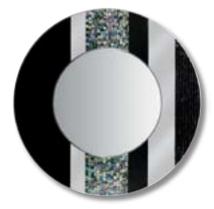

## Ricr

The man in the looking glass Who can he be The man in the looking glass Can he possibly be me

(MAN IN THE LOOKING GLASS, BY FRANK SINATRA)

Dimensions 71,9x71,9 cm · 28 1/4"x28 1/4" Main components Plexiglass, Various Glass Mosaic

Ricir

### Ricir