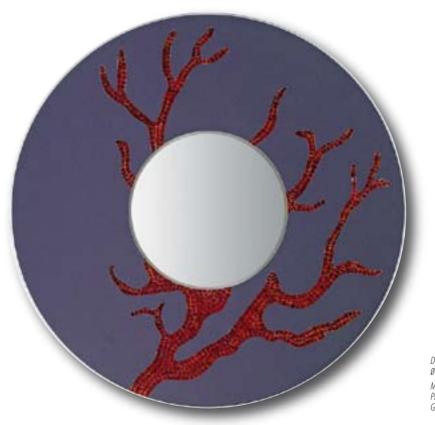

# Pirip p. 154

*Dimensions with frame* Ø90 cm · Ø35 3/8″

*Mirror only* Ø 35 cm · Ø 13 3/4"

*Main components Plexiglass, Glass Mosaic, Acrylic Mirror Grey* 

**Acrylic Mirror Bronze** Detail of material used for: Macam1

**Acrylic Mirror Silver** Detail of material used for: Modom

**Acrylic Mirror Grey** Detail of material used for: Lamal · Pirip

*White Oak* Detail of material used for: Losol