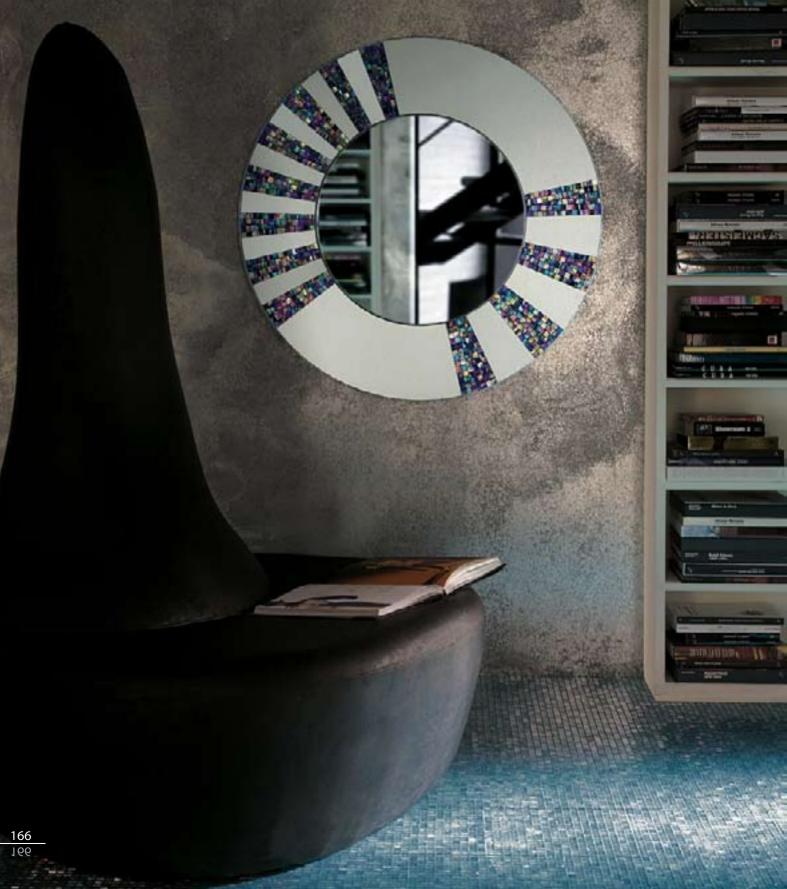

## Romor

Mirror, mirror, on my wall, Tell me, who is the loneliest fool of all No, wait a minute, I believe I see, the answer staring back at me

(MIRROR MIRROR, BY DIAMOND RIO)

Dimensions Ø 100 cm · Ø 39 <sup>3/8</sup>" Main components Plexiglass, Glass Mosaic, Silver Metal