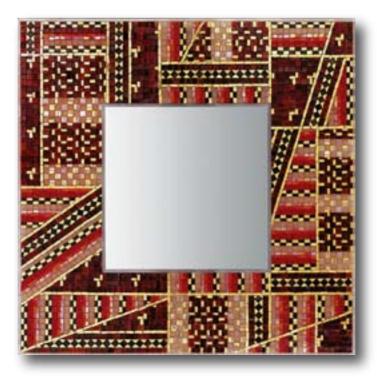

### Nitin

Because when I look in the mirror I say You'll never know if you don't know by now

(WHEN I LOOK IN THE MIRROR, BY JENNIFER BROWN)

Dimensions 60x220 · 23 5/8"x86 5/8" Main components Wood, Various Marble Mosaic