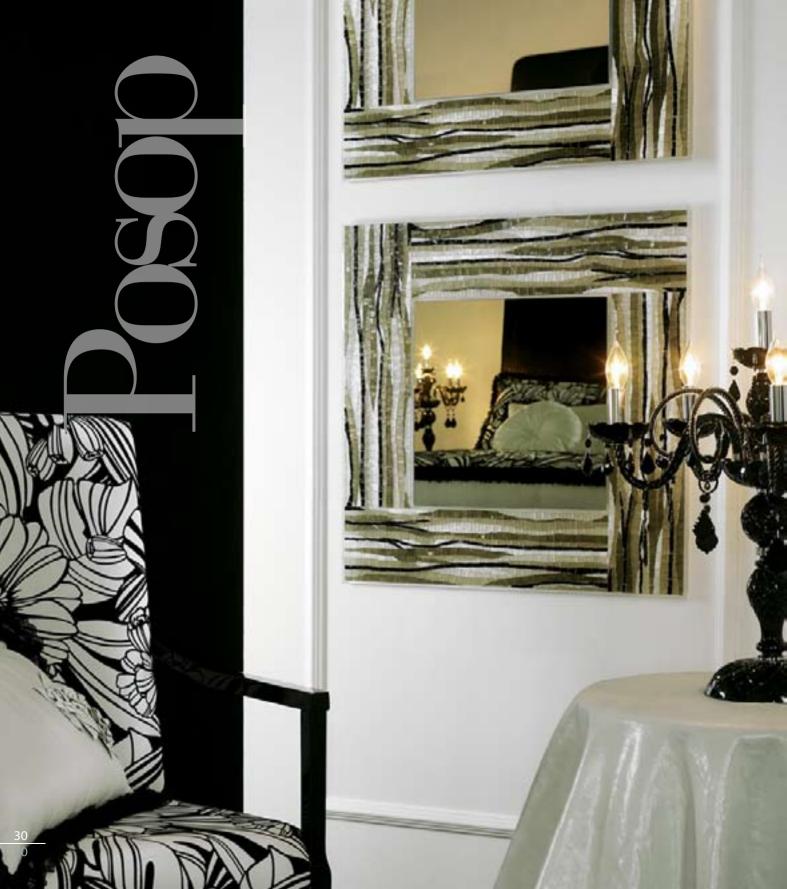

# Posop

When in the morning I must arise, I look in the mirror It couldn't be clearer Something is gone from my eyes Goin' on Goin' on

(GOIN' ON, BY BEACH BOYS)

Dimensions 71,9x71,9 cm · 28 1/4"x28 1/4" Main components Plexiglass, Various Glass Mosaic