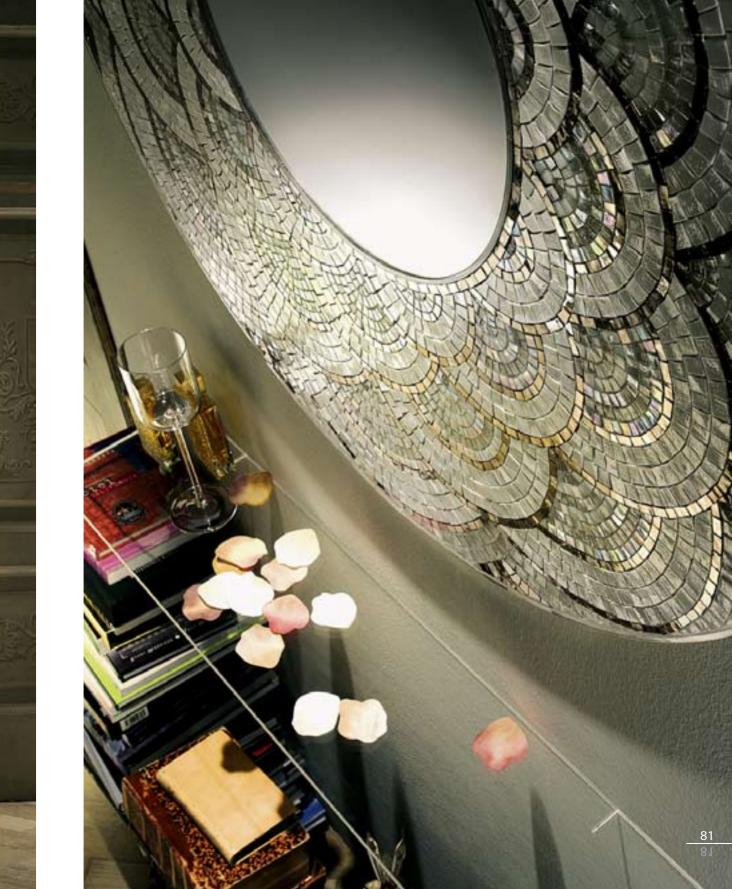

# Tuvut p. 78

Dimensions with frame Ø 100 cm · Ø 39 3/8" Mirror only

Ø 39 cm · Ø 15 378" **Main components** Plexiąlass, Various Glass Mosaic and Platinum Mosaic