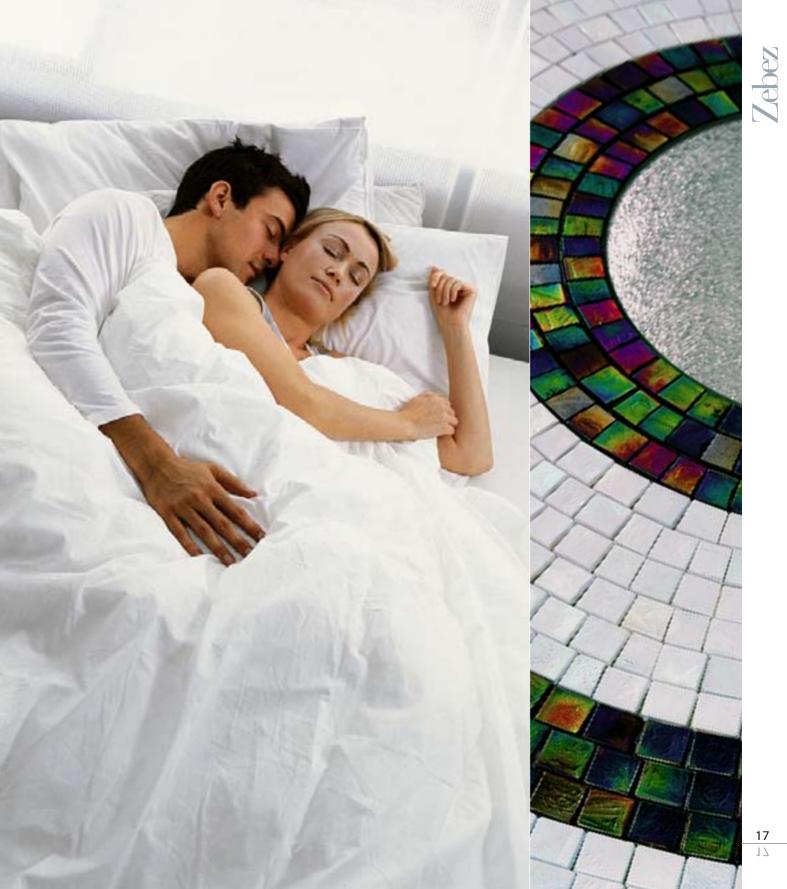

# Zebez

Mirrors on the ceiling, the pink champagne on ice And she said 'we are all just prisoners here, of our own device'…

(HOTEL CALIFORNIA, BY EAGLES)

Dimensions 115x202x18 cm · 45 1/4"x79 1/2"x7 1/8" Main components Wood, Steel, Various Glass Mosaic