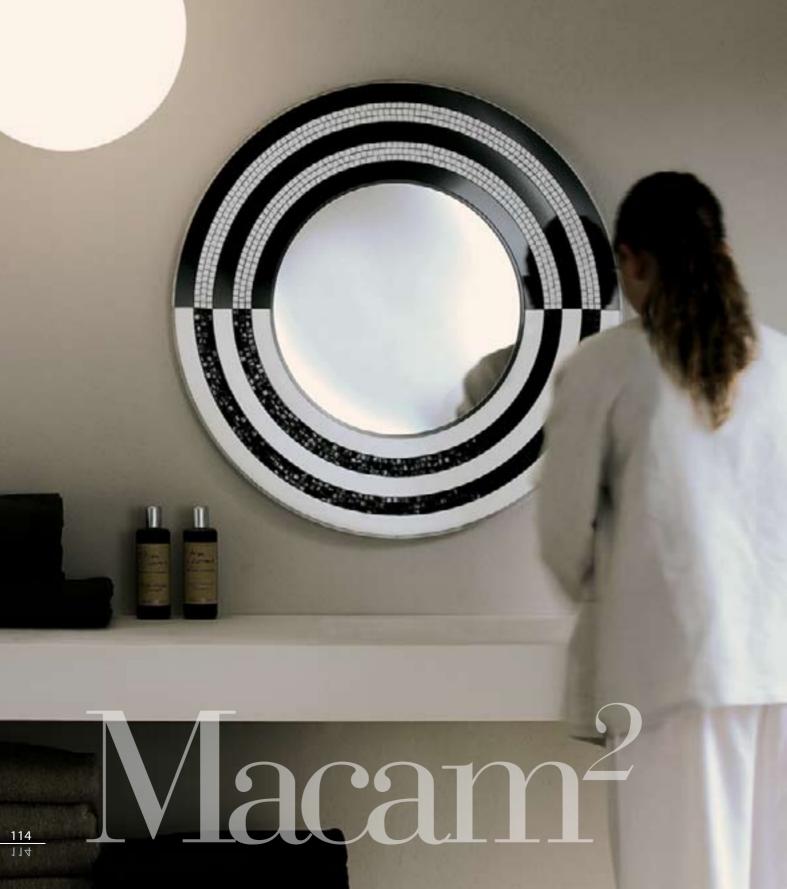

#### I saw it in the mirror, I saw it in my face That I'm no longer needed, anyone can take my place

(I SAW IT IN THE MIRROR, BY ABBA)

Dimensions Ø 80 cm · Ø 31 1/2"

Main components Plexiglass, Glass Mosaic, Plexiglass White and Black

# Macam<sup>2</sup><sub>p.112</sub>

*Dimensions with frame* Ø 80 cm · Ø 31 1/2" *Mirror only* Ø 44 cm · Ø 17 3/8"

Main components Plexiglass, Glass Mosaic, Plexiglass White and Black Gilig p. 100

**Dimensions with frame** Ø 80 cm · Ø 31 1/2"