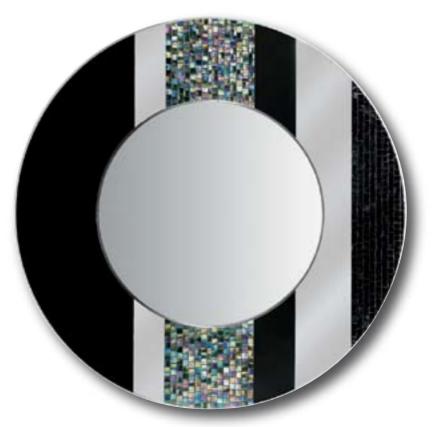

## Modom

She climbed right through the mirror Oh that really blew my mind I think I'll follow through her rhythm, and her rhyme

(THE WANDERER, BY DONNA SUMMER)

Dimensions Ø 100 cm · Ø 39 <sup>3/8</sup>"

Main components Plexiglass, Glass Mosaic, Acrylic Mirrors Silver, Leather Black

#### Romor p. 164

*Dimensions with frame* Ø 100 cm · Ø 39 3/8" *Mirror only* Ø 57 cm · Ø 22 1/2"

**Main components** Plexiglass, Glass Mosaic, Silver Metal Modom p. 126

Dimensions with frame Ø 100 cm · Ø 39 3/8" Mirror only Ø 57 cm · Ø 22 1/2"

*Main components* Plexiglass, Glass Mosaic, Acrylic Mirrors Silver, Leather Black