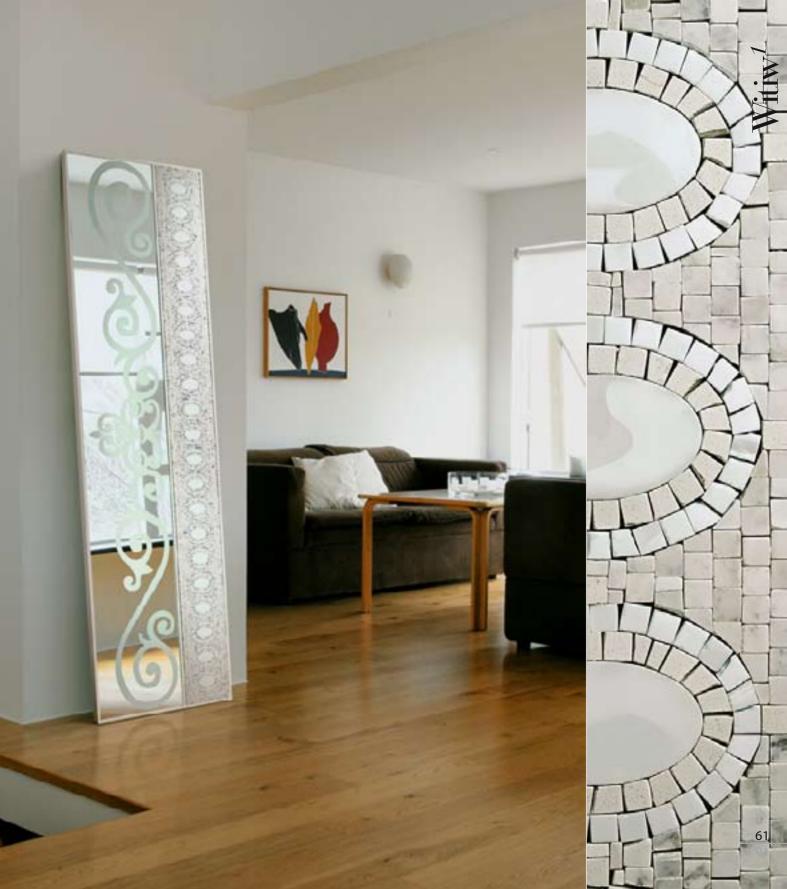

*Main components* Plexiglass, Glass Mosaic, Zebrawood Linil p. 136

*Dimensions with frame* Ø 100 cm · Ø 39 3/8" *Mirror only* Ø 57 cm · Ø 22 1/2"

*Main components Plexiglass, Glass Mosaic, Acrylic Mirror Red* 