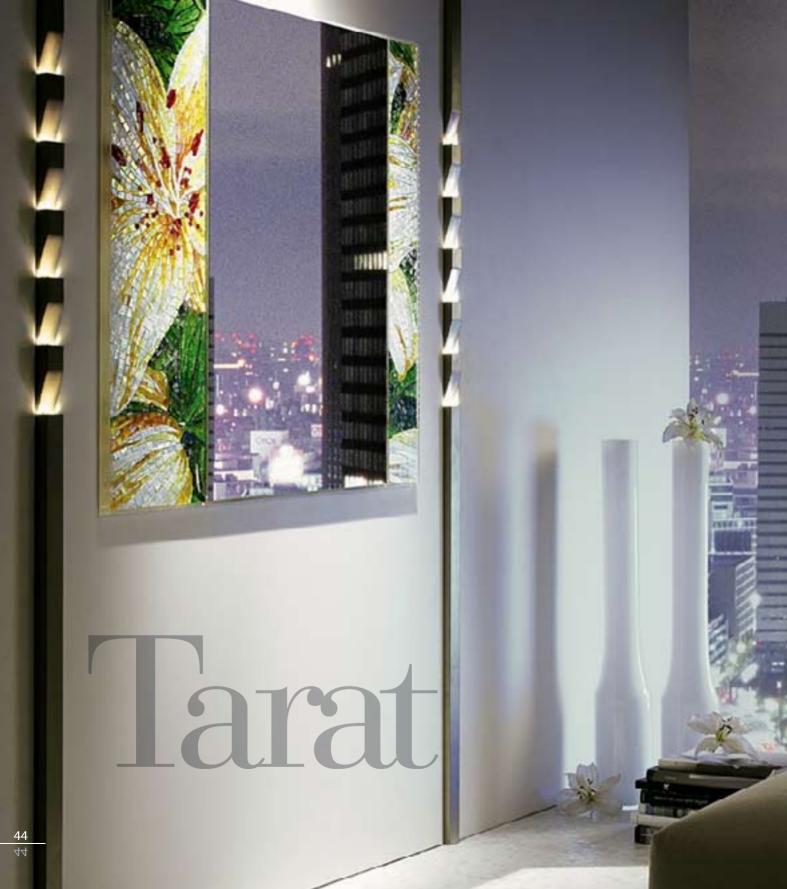

## larat

Blue you sit so pretty West of the one Sparkles light with yellow icing Just a mirror for the sun These smiling eyes are just a mirror for

(ROAD TRIPPIN', BY RED HOT CHILI PEPPERS)

Dimensions 80,5x81,2cm · 31 <sup>3/4</sup>"x32" Main components Plexiglass, Various Glass Mosaic