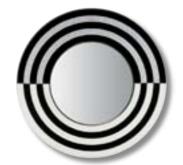

Dimensions 80x96 cm · 31 1/2"x47 3/4" Main components Plexiglass, Various Glass Mosaic

On the floor of tokyo Or down in london town to go, go With the record selection With the mirror reflection I'm dancing with myself

(DANCING WITH MYSELF, BY BILLY IDOL)

Dimensions 59x59 cm · 23 1/4"x23 1/4" Main components Plexiglass, Various Glass Mosaic and 24 Kt Gold