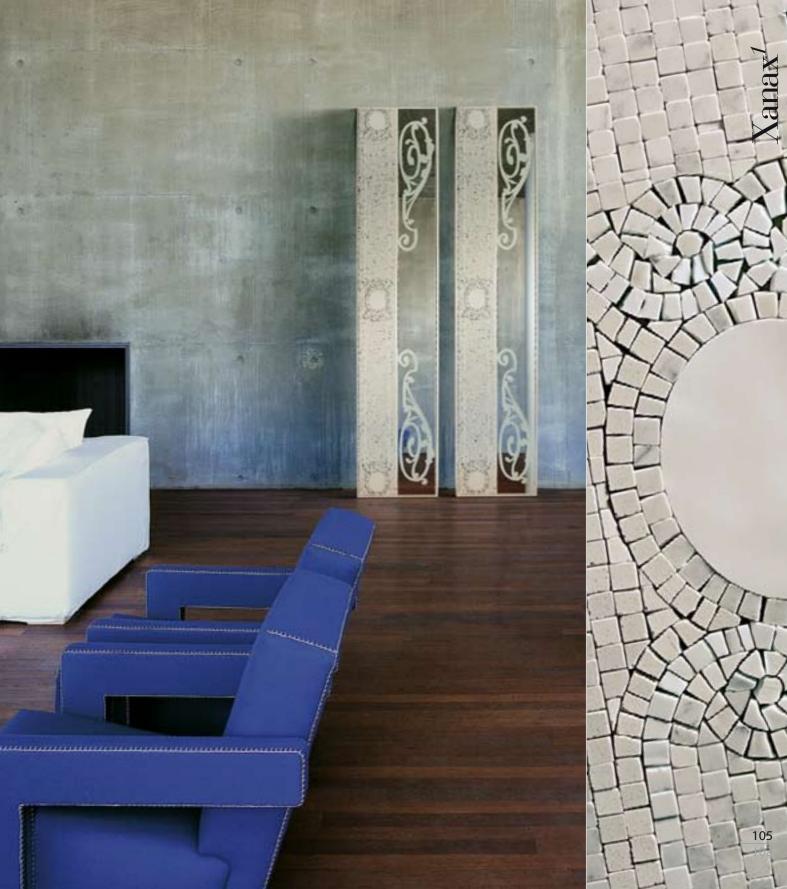

# Xanax<sup>1</sup>

p. 104

Dimensions with frame 45x220 · 17 3/4"x86 5/8" Mirror only 21,5x218 cm · 8 1/2"x85 7/8"

Main components Wood, Various Marble Mosaic