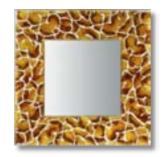

Dimensions 80x96 cm · 31 1/2"x47 3/4" Main components Plexiglass, Various Glass Mosaic

On the floor of tokyo Or down in london town to go, go With the record selection With the mirror reflection I'm dancing with myself