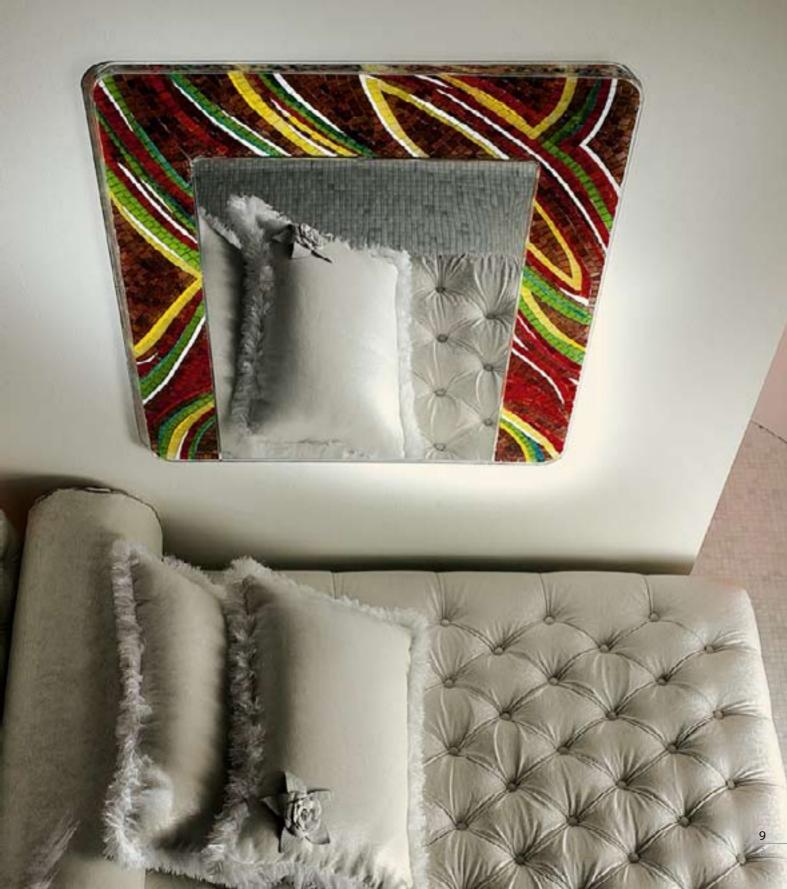

Dimensions 80x96 cm · 31 1/2"x47 3/4" Main components Plexiglass, Various Glass Mosaic

On the floor of tokyo Or down in london town to go, go With the record selection With the mirror reflection I'm dancing with myself