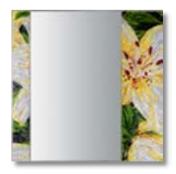

### Nitin

Because when I look in the mirror I say You'll never know if you don't know by now

(WHEN I LOOK IN THE MIRROR, BY JENNIFER BROWN)

Dimensions 60x220 · 23 5/8"x86 5/8" Main components Wood, Various Marble Mosaic