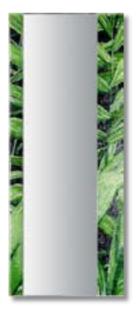

Let's tell the future Let's see how it's been done. By numbers. By mirrors. By water. By dots made at random on paper

(PREDICTIONS, BY SUZANNE VEGA)

Dimensions Ø50cm · Ø 1958" or Ø 100 cm · Ø 3938" Main components Plexiglass, Leather Black, Various Glass Mosaic