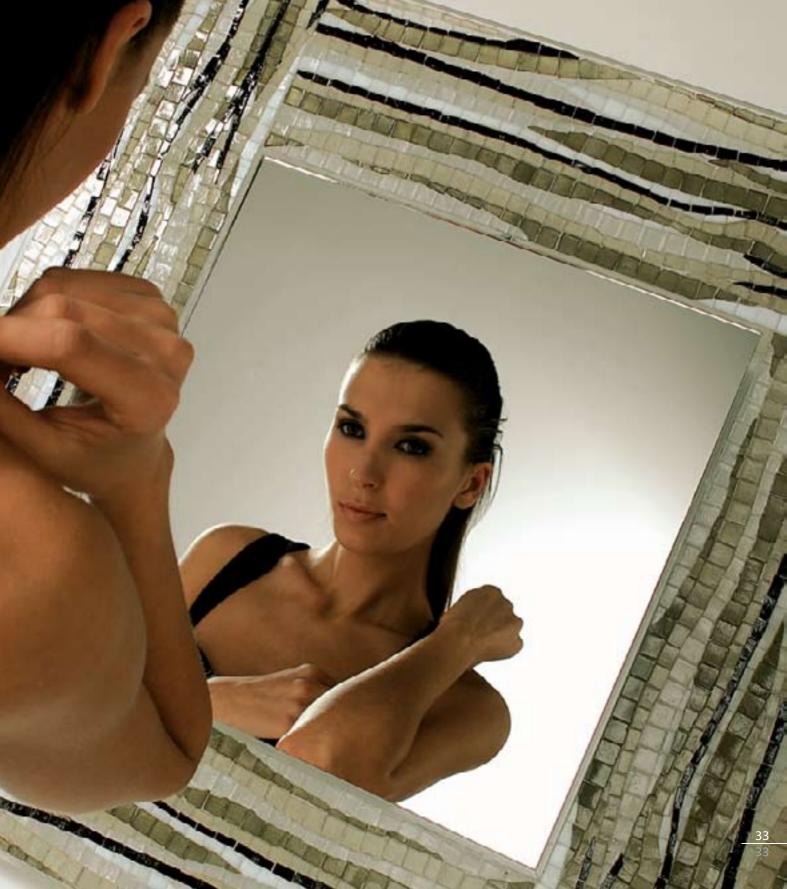

# Posop

When in the morning I must arise, I look in the mirror It couldn't be clearer Something is gone from my eyes Goin' on Goin' on

(GOIN' ON, BY BEACH BOYS)

Dimensions 71,9x71,9 cm · 28 1/4"x28 1/4" Main components Plexiglass, Various Glass Mosaic