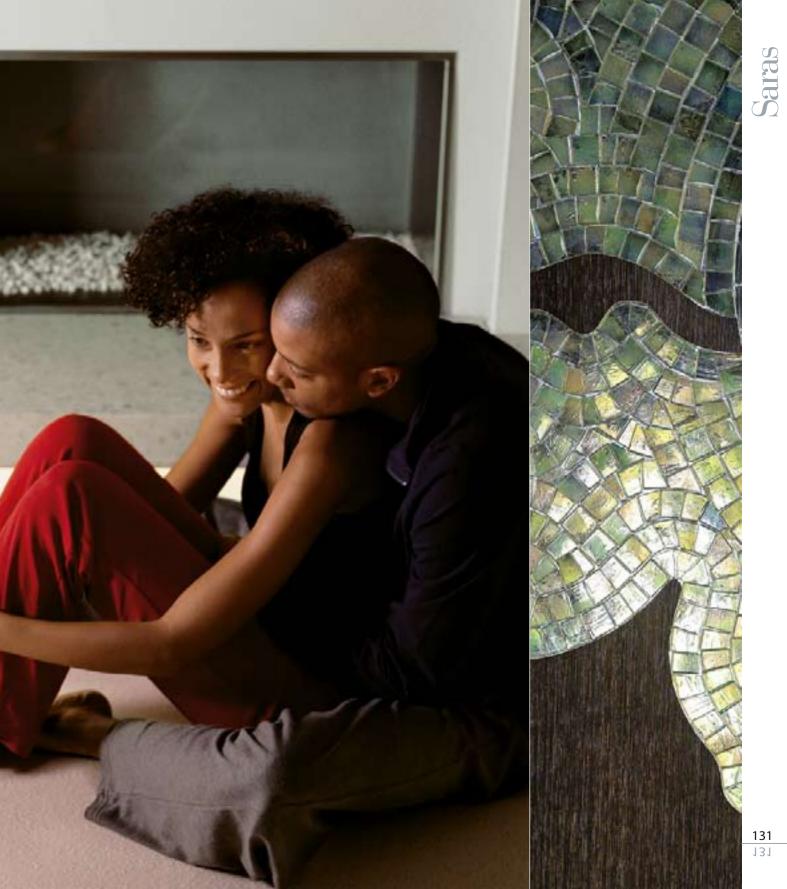

# Saras

I can't break away from you You're like a mirror in the back of my mind I see reflections of you all the time

(I CAN'T BREAKAWAY, BY NATALIE COLE)

Dimensions Ø 90 cm · Ø 35 <sup>378</sup>" Main components Plexiglass, Glass Mosaic, Wengè

## Saras p. 130

**Dimensions with frame**  $\emptyset$  90 cm  $\cdot$   $\emptyset$  35 3/8"

**Mirror only** Ø 35 cm · Ø 13 3/4"

*Main components Plexiglass, Glass Mosaic, Wengè* 