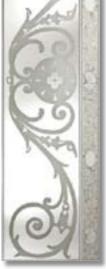

Dimensions 80x96 cm · 31 1/2"x47 3/4" Main components Plexiglass, Various Glass Mosaic

On the floor of tokyo Or down in london town to go, go With the record selection With the mirror reflection I'm dancing with myself