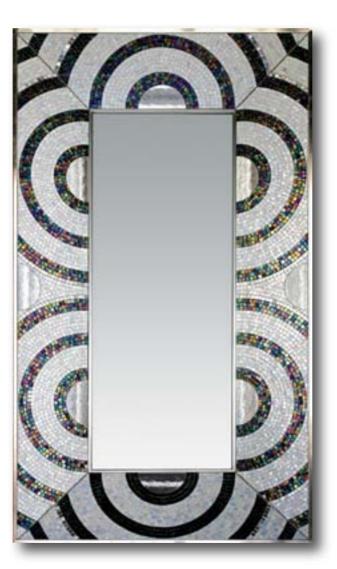

# Zebez

Mirrors on the ceiling, the pink champagne on ice And she said 'we are all just prisoners here, of our own device'…

(HOTEL CALIFORNIA, BY EAGLES)

Dimensions 115x202x18 cm · 45 1/4"x79 1/2"x7 1/8" Main components Wood, Steel, Various Glass Mosaic