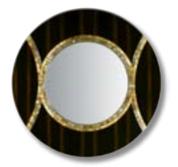

# Zebez

Mirrors on the ceiling, the pink champagne on ice And she said 'we are all just prisoners here, of our own device'…

(HOTEL CALIFORNIA, BY EAGLES)

Dimensions 115x202x18 cm · 45 1/4"x79 1/2"x7 1/8" Main components Wood, Steel, Various Glass Mosaic