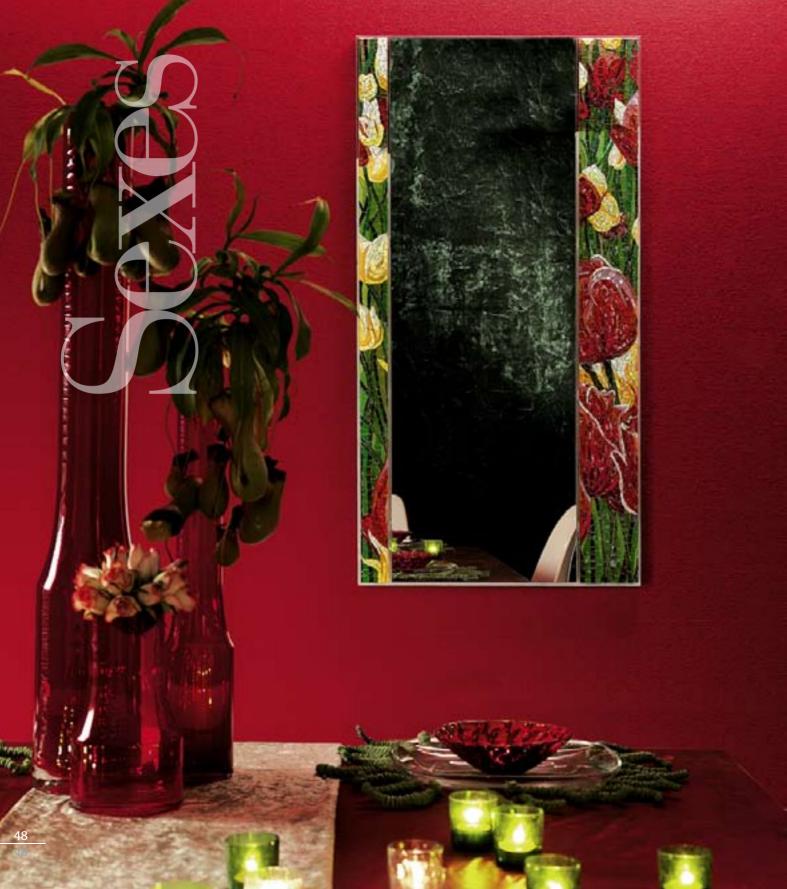

#### Sexes p.46

**Dimensions with frame** 60x119,4 cm · 23 5/8"x 47"

**Mirror only** 39,5x118,4 cm · 15 1/2"x46 5/8"

*Main components Plexiglass, Various Glass Mosaic* 

**Dimensions with frame** 80,5x81,2cm · 31 <sup>3/4</sup>"x32"