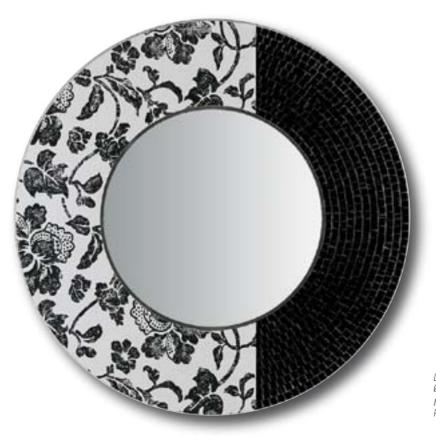

#### There's two sides of a mirror One I couldn't break through

(DARK DIAMOND, BY ELTON JOHN)

Dimensions Ø80 cm · Ø31 1/2" Main components Plexiglass, Glass Mosaic, B/W Wallpaper

Face in the mirror looks the same every morning I keep looking for a change Sometimes I wonder am I standing still in time