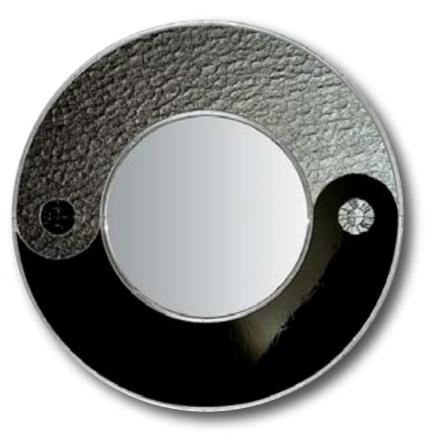

### Beneb

Yeah, hooo Well I travel at the speed of a reborn man I got a lot of love to give From the mirrors of my hand

(MESSAGE TO LOVE, BY JIMI HENDRIX)

Dimensions Ø50cm · Ø 195%" or Ø 100cm · Ø 393%" Main components Plexiglass, Kathedral Mirror Gray, Desag Mirror, Various Glass Mosaic

**Kathedral Mirror Gray** Detail of material used for: Beneb

**Kathedral Mirror Blue** Detail of material used for: Dalad

**Desag Mirror** Detail of material used for: Beneb