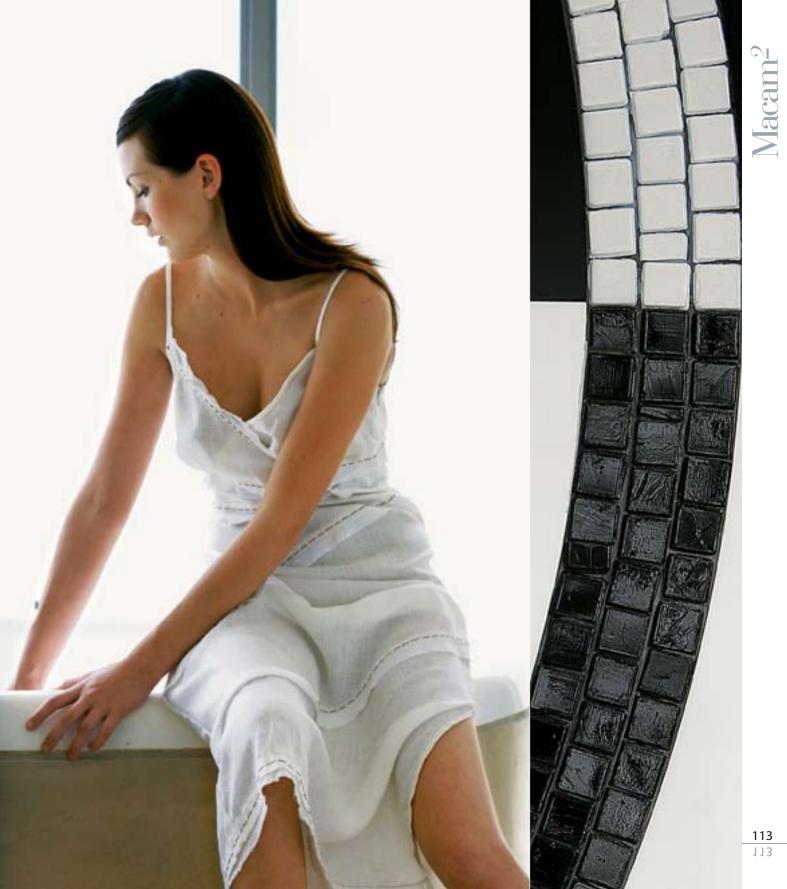

#### I saw it in the mirror, I saw it in my face That I'm no longer needed, anyone can take my place

(I SAW IT IN THE MIRROR, BY ABBA)

Dimensions Ø 80 cm · Ø 31 1/2"

Main components Plexiglass, Glass Mosaic, Plexiglass White and Black

# Macam<sup>2</sup><sub>p.112</sub>

*Dimensions with frame* Ø 80 cm · Ø 31 1/2" *Mirror only* Ø 44 cm · Ø 17 3/8"

Main components Plexiglass, Glass Mosaic, Plexiglass White and Black Gilig p. 100

**Dimensions with frame** Ø 80 cm · Ø 31 1/2"