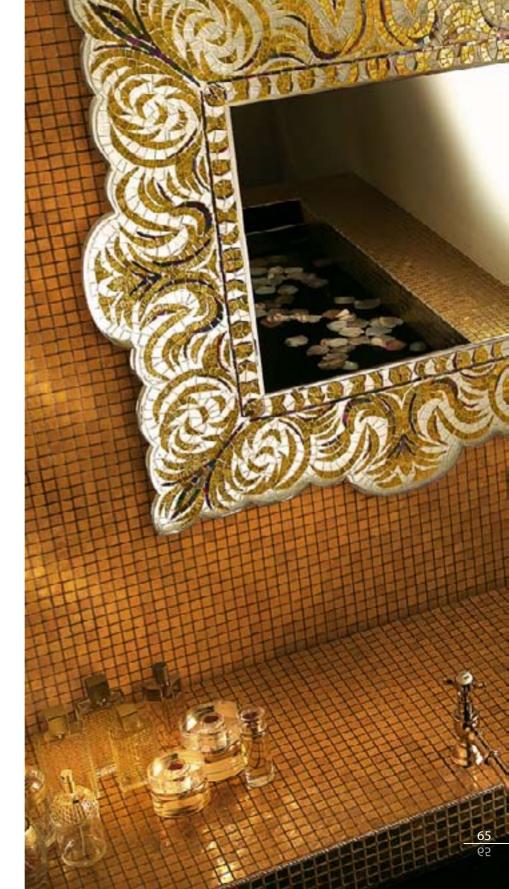

#### Verev p.62

**Dimensions with frame** 80x80 cm · 31 1/2"x31 1/2" **Mirror only** 40x40 cm · 15 3/4"x15 3/4"

Main components Plexiglass, Various Glass Mosaic and 24 Kt Gold