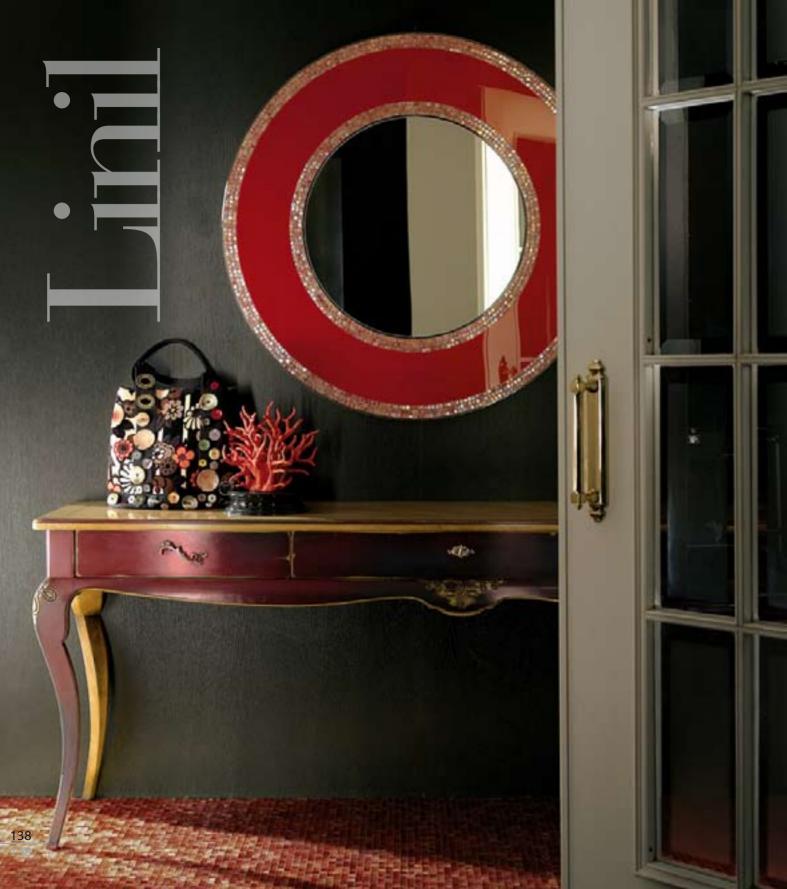

*Main components* Plexiglass, Glass Mosaic, Zebrawood Linil p. 136

*Dimensions with frame* Ø 100 cm · Ø 39 3/8" *Mirror only* Ø 57 cm · Ø 22 1/2"

*Main components Plexiglass, Glass Mosaic, Acrylic Mirror Red* 