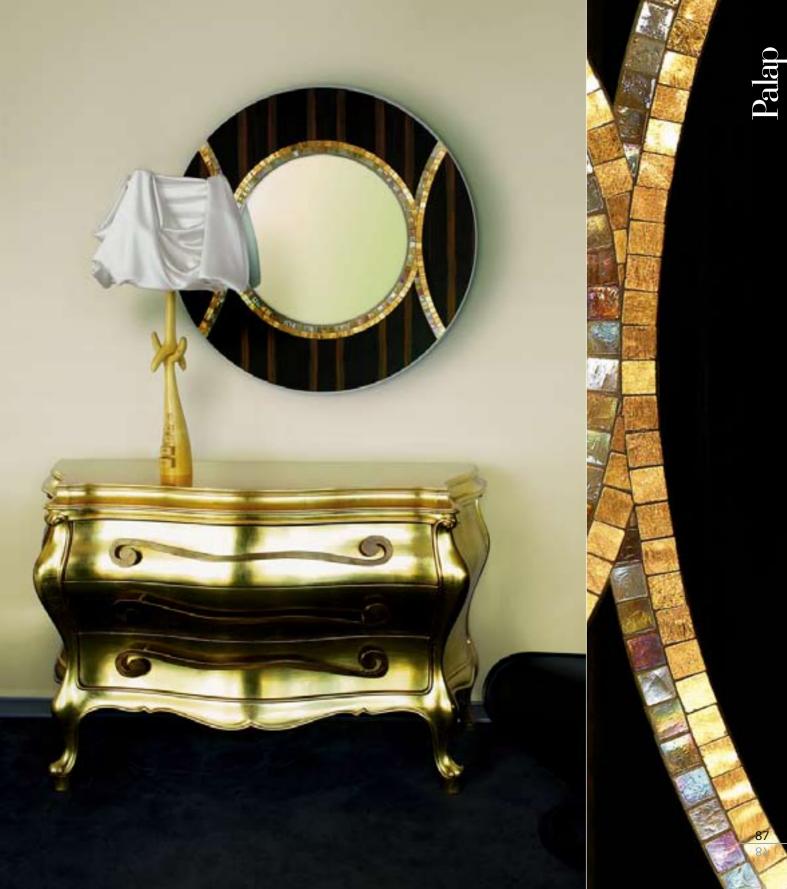

Palap Page 86

Edide Page 88

Erdre Page 92

Neden Page 94

Coroc Page 98

Gilig Page 100

Xanax<sup>1</sup> Page 104

Dalad Page 106

# Palap

Can't you see that you lie to yourself You can't see the world through a mirror It won't be too late when the smoke clears 'Cause I, I am still here

(TOO MUCH TO ASK, BY AVRIL LAVIGNE)

Dimensions Ø 80 cm · Ø 31 1/2" Main components Plexiglass, Glass Mosaic and 24 Kt Gold, Ebony

# Palap p.86

*Dimensions with frame* Ø80 cm · Ø31 1/2" *Mirror only* Ø44 cm · Ø17 3/8"

*Main components Plexiglass, Glass Mosaic with 24 Kt Gold, Ebony* 