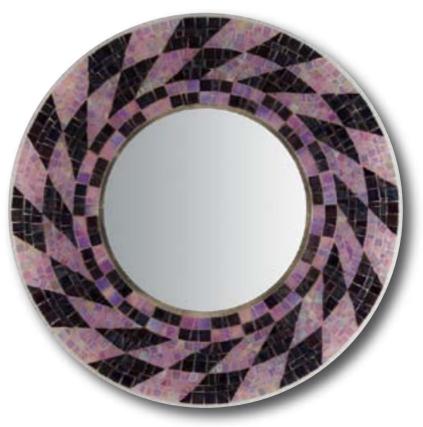

## Faraf

The face that I see it's the woman in me As I look in, look in the mirror I see Life is really here to be with me, oh I can see myself getting stronger everyday I'm not the same woman I used to be

(WOMAN IN ME, BY JESSICA SIMPSON)

Dimensions Ø50cm · Ø195/8" or Ø100cm · Ø393/8" Main components Plexiglass, Various Glass Mosaic