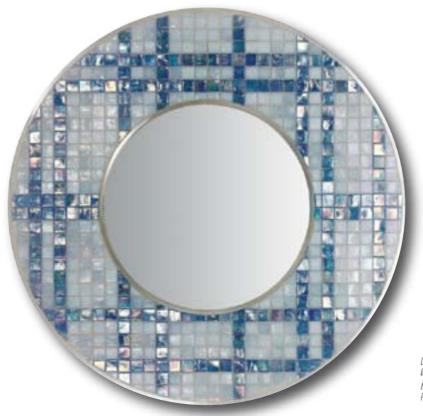

# Erdre p.92 Divid p.168 Faraf p.140 Beneb p.76

Dimensions with frame Ø 50 cm · Ø 19 5/8" or Ø 100 cm · Ø 39 3/8" Mirror only Ø 26 cm · Ø 10 1/4" **or** Ø 57 cm · Ø 22 1/2"

Main components Plexialass, Various Glass Mosaic