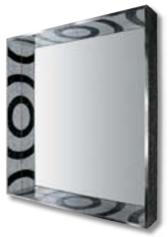

Dimensions 80x96 cm · 31 1/2"x47 3/4" Main components Plexiglass, Various Glass Mosaic

On the floor of tokyo Or down in london town to go, go With the record selection With the mirror reflection I'm dancing with myself

(DANCING WITH MYSELF, BY BILLY IDOL)

Dimensions 59x59 cm · 23 1/4"x23 1/4" Main components Plexiglass, Various Glass Mosaic and 24 Kt Gold