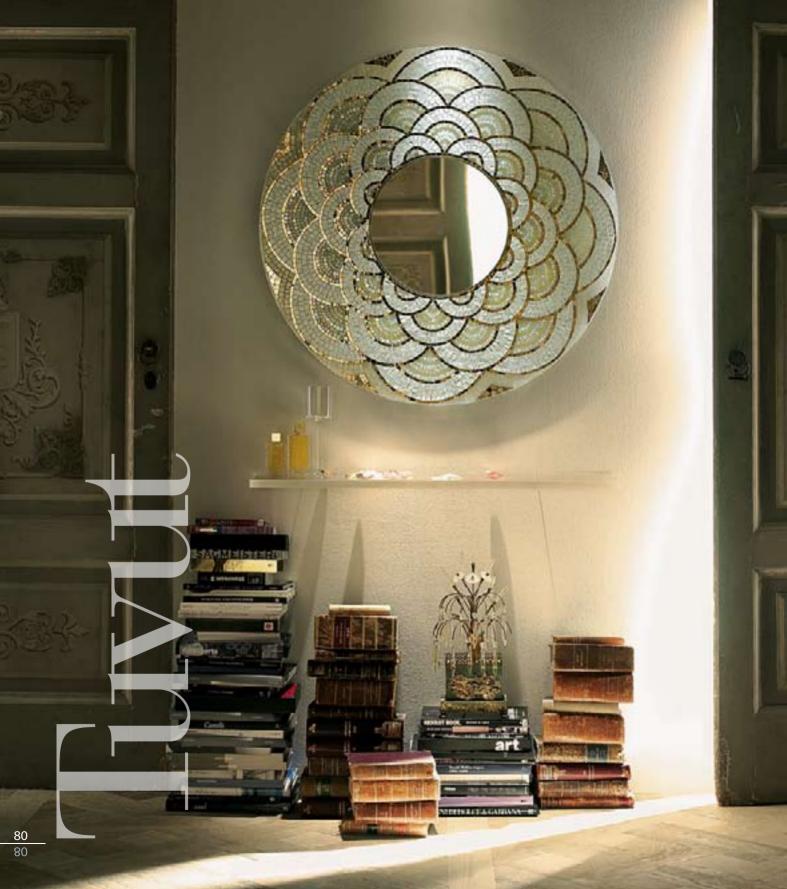

# Tuvut p. 78

Dimensions with frame Ø 100 cm · Ø 39 3/8" Mirror only

Ø 39 cm · Ø 15 378" **Main components** Plexiąlass, Various Glass Mosaic and Platinum Mosaic