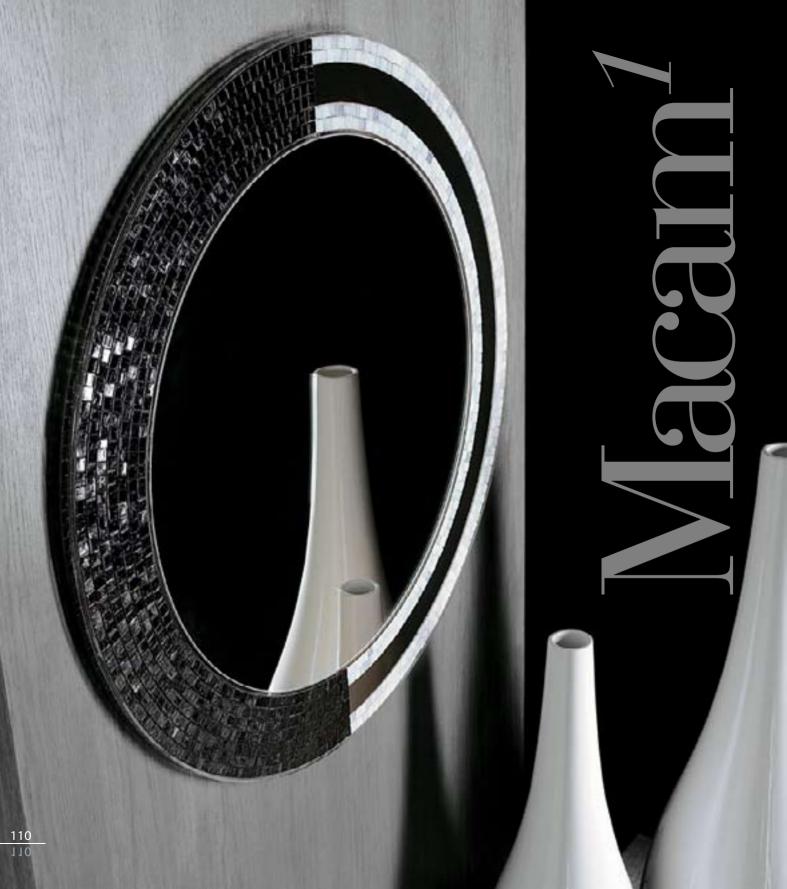

#### $Macam^1$ p. 108

*Dimensions with frame* Ø 100 cm · Ø 39 3/8" *Mirror only* Ø 75 cm · Ø 29 1/2"

Main components Plexiglass, Glass Mosaic, Acrylic Mirror Bronze