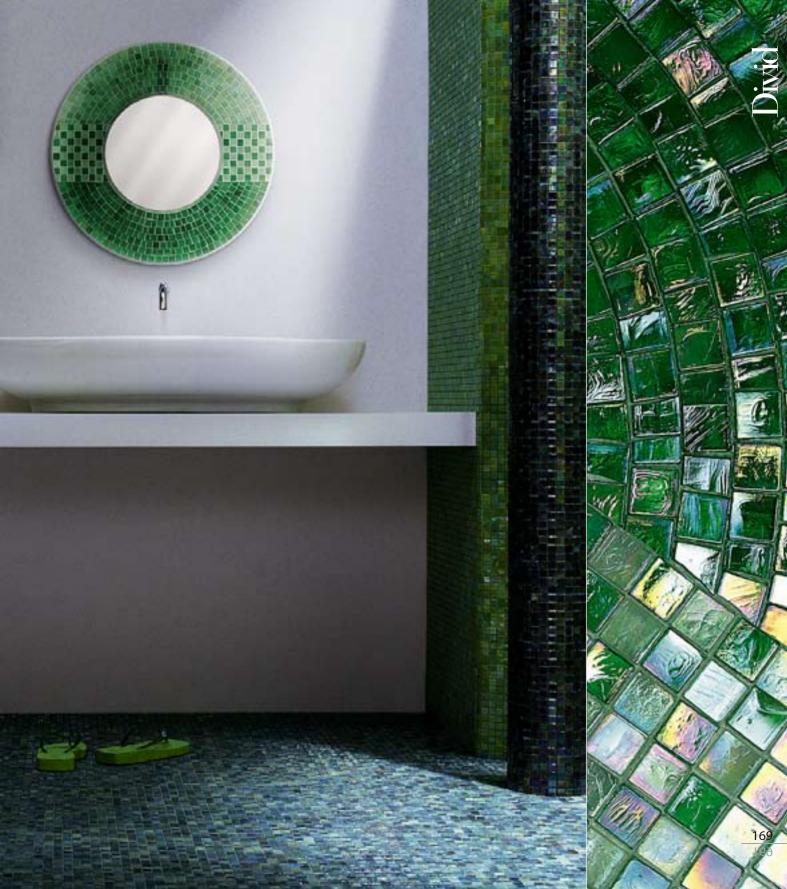

# Erdre p.92 Divid p.168 Faraf p.140 Beneb p.76

Dimensions with frame Ø 50 cm · Ø 19 5/8" or Ø 100 cm · Ø 39 3/8" Mirror only Ø 26 cm · Ø 10 1/4" **or** Ø 57 cm · Ø 22 1/2"

Main components Plexialass, Various Glass Mosaic