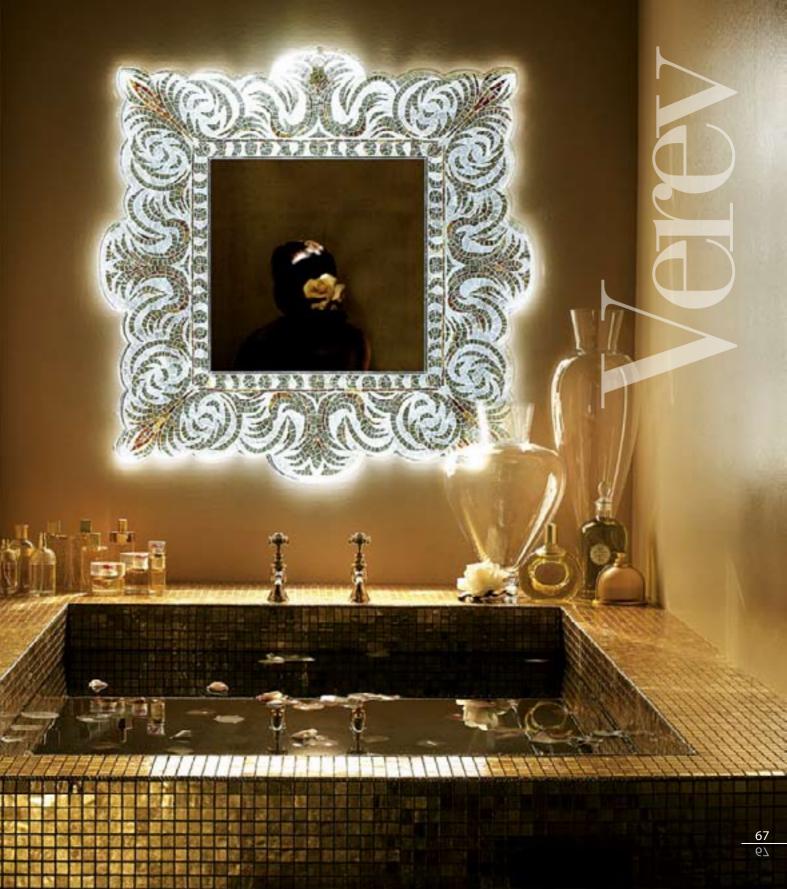

#### Verev p.62

**Dimensions with frame** 80x80 cm · 31 1/2"x31 1/2" **Mirror only** 40x40 cm · 15 3/4"x15 3/4"

Main components Plexiglass, Various Glass Mosaic and 24 Kt Gold