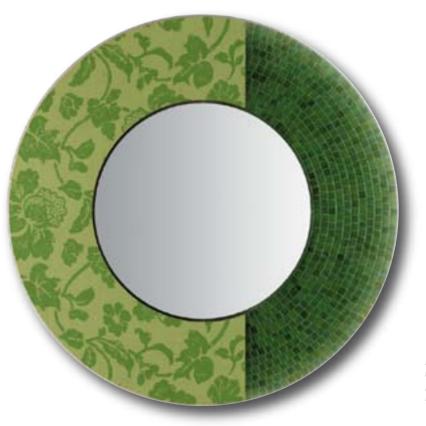

## Kalak

## Kalak p.40

**Dimensions with frame** Ø 80 cm · Ø 31 1/2"

**Mirror only** Ø 44 cm · Ø 17 3/8"

Main components Plexiglass, Glass Mosaic, Green Wallpaper