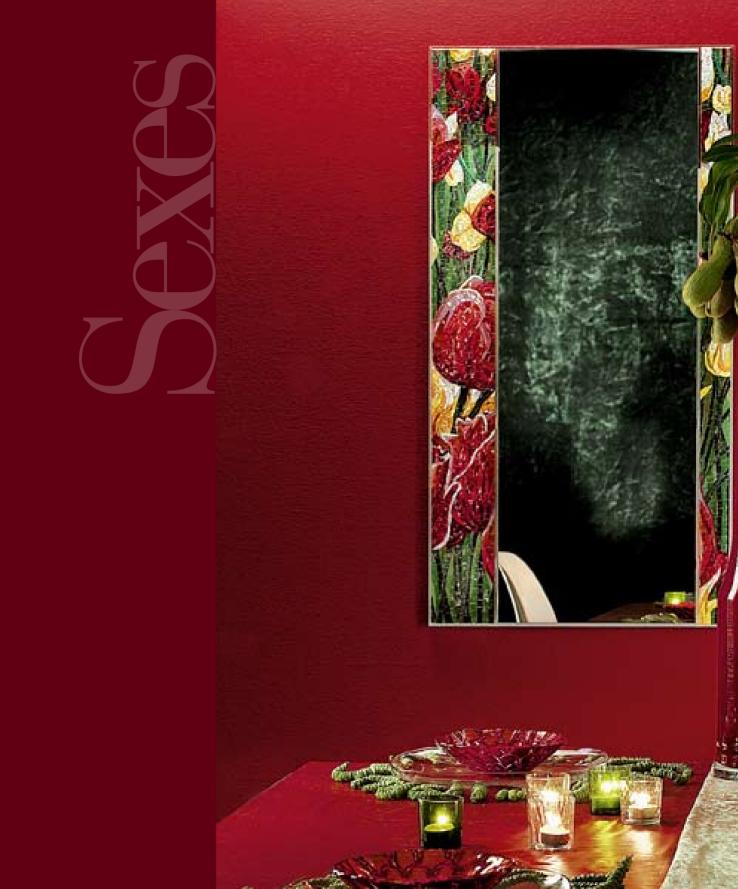

### Distorted view, see through baby blue

(ARNOLD LAYNE, BY PINK FLOYD )

Dimensions 60x119,4 cm · 23 <sup>5/8</sup>"x 47" Main components Plexiglass, Various Glass Mosaic

#### Sexes p.46

**Dimensions with frame** 60x119,4 cm · 23 5/8"x 47"

**Mirror only** 39,5x118,4 cm · 15 1/2"x46 5/8"

*Main components Plexiglass, Various Glass Mosaic* 

**Dimensions with frame** 80,5x81,2cm · 31 <sup>3/4</sup>"x32"