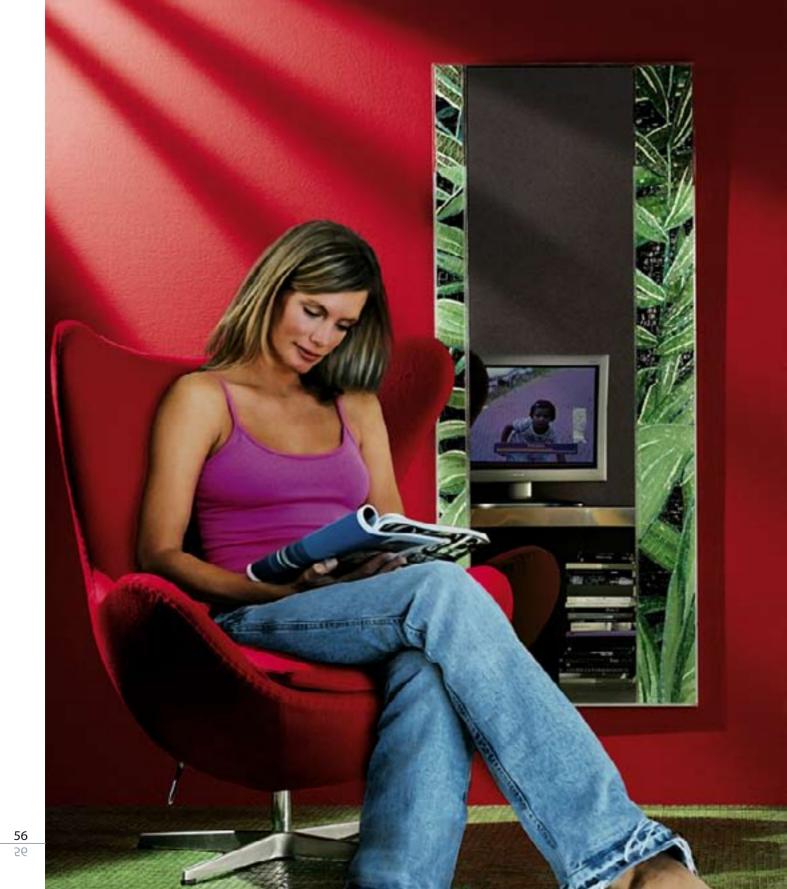

# Reder

I put on my lipstick and pack me a bag Check my look in the mirror and call me a cab Gonna drive 'til your pull is out of reach

(LAST NIGHT, BY GLORIA GAYNOR)

Dimensions 60x149 cm · 23 5/8"x58 5/8" Main components Plexiglass, Various Glass Mosaic

#### Reder p.52

**Dimensions with frame** 60x149 cm · 23 5/8"x58 5/8"

**Mirror only** 38,5x148 cm · 15 <sup>1/8</sup>"x58 <sup>1/4</sup>"

*Main components Plexiglass, Various Glass Mosaic* 