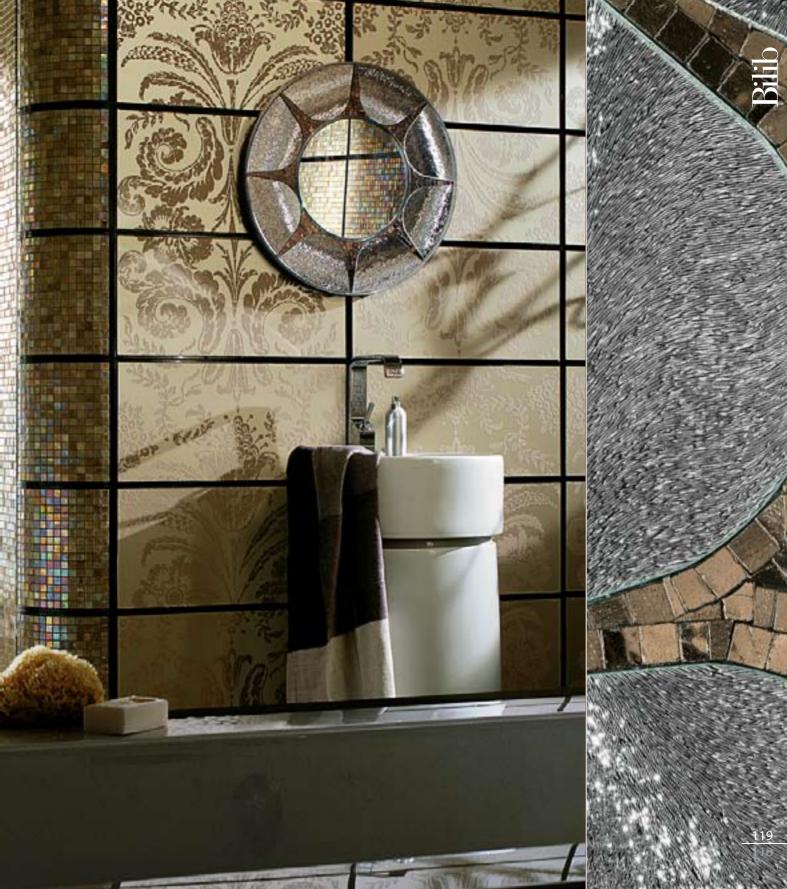

Macam<sup>1</sup> Page 108

Macam<sup>2</sup> Page 112

Bilib Page 118

Ledel Page 120

Witiw<sup>4</sup> Page 124

Modom Page 126

Saras Page 130

Lamal Page 134

# Dagad p.58 Alila p.68 Bilib p.118

Dimensions with frame Ø 50 cm · Ø 19 5/8" or Ø 100 cm · Ø 39 3/8"

Mirror only Ø 26 cm · Ø 10 1/4" or Ø 57 cm · Ø 22 1/2"

Main components Plexialass, Visone Mirror, Various Glass Mosaic and Platinum Mosaic

**Zebranowood** Detail of material used for: Arera · Spips

**Ebony** Detail of material used for: Palap

**Wengè** Detail of material used for: Saras

**Visone Mirror** Detail of material used for: Bilib · Dagad