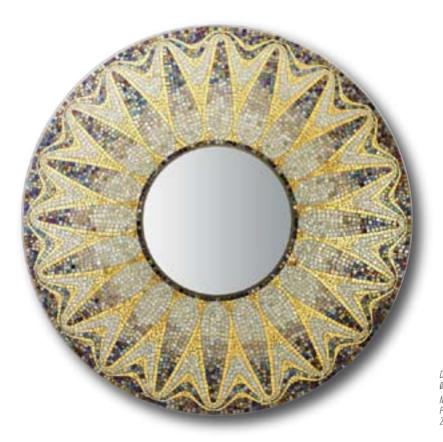

### There's a mirror inside my mind Reflectin' the light that shines on me

(MY LOVE IS ALIVE, BY CHAKA KHAN)

Dimension Ø 100 cm · Ø 39 3/8" Main components Plexiglass, Various Glass Mosaic and 24 Kt Gold

# Tenet p.70

*Dimensions with frame* Ø 100 cm · Ø 39 3/8" *Mirror only* Ø 39 cm · Ø 15 3/8"

Main components Plexiglass, Various Glass Mosaic and 24 Kt Gold