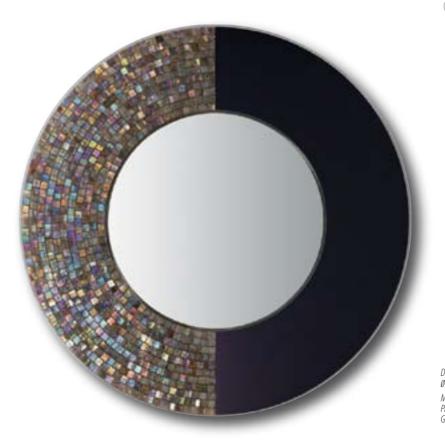

## Lamal

There's a mirror moving inside my mind Reflecting the love that is shining on me Just call out to that feeling Let it go, let it flow Whoaaaaa

(LOVE IS ALIVE, BY ANASTACIA)

Dimensions Ø80 cm · Ø31 1/2" Main components Plexiglass, Glass Mosaic, Acrylic Mirror Grey

# Lamal p. 134

**Dimensions with frame** Ø 80 cm · Ø 31 1/2"

**Mirror only** Ø 44 cm · Ø 17 3/8"

Main components Plexiglass, Glass Mosaic, Acrylic Mirror Grey