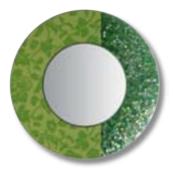

#### I look in the mirror now and all I see is yesterday At night I hear your voice and it is calling out my name

(RAIN, BY ALANIS MORISSETTE)

Dimensions Ø 80 cm · Ø 31 ½" Main components Plexiglass, Glass Mosaic, Green Wallpaper

## Kalak p.40

**Dimensions with frame** Ø 80 cm · Ø 31 1/2"

**Mirror only** Ø 44 cm · Ø 17 3/8"

Main components Plexiglass, Glass Mosaic, Green Wallpaper