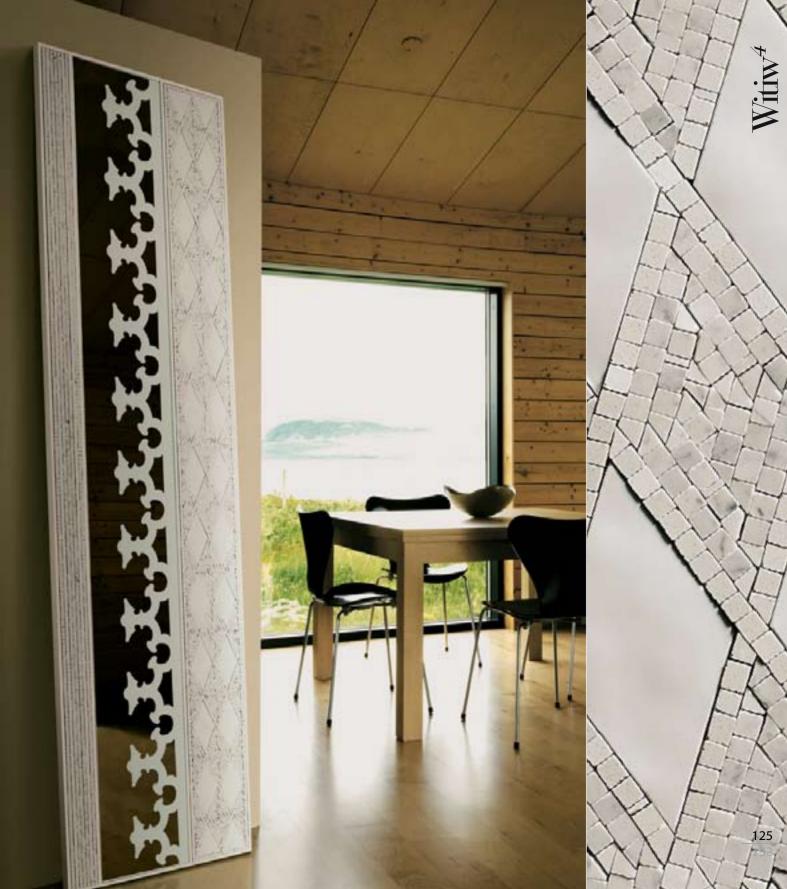

Wiw

As long as you hate me I'm always on your mind Digging at every corner with pride I'm just your mirrior image

(MIRROR IMAGE, BY ALANIS MORISSETTE)

Dimensions 60x220 · 23 5/8"x86 5/8" Main components Wood, Various Marble Mosaic

p.34

Dimensions with frame 60x220 · 23 5/8"x86 5/8"

Mirror only 28x218 cm · 11"x85 7/8"

Main components Wood, Various Marble Mosaic

Dimensions with frame 60x220 · 23 5/8"x86 5/8"

Witiw<sup>4</sup>

p. 124

Mirror only 28x218 cm · 11"x85 7/8"

Main components Wood, Various Marble Mosaic

p. 14

Witiw<sup>5</sup>

Dimensions with frame 60x220 · 23 5/8"x86 5/8"

Mirror only 46,7x218 cm · 18 3/8"x85 7/8"

Main components Wood, Various Marble Mosaic

**Leather Black** Detail of material used for: Cerec · Modom