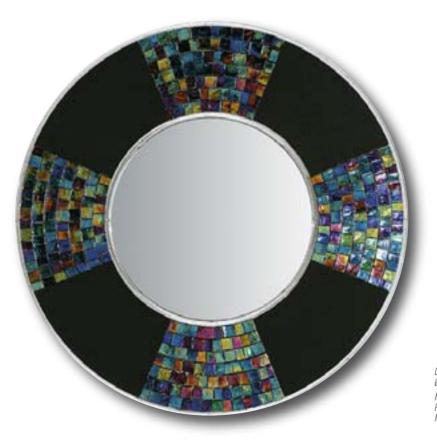

Let's tell the future Let's see how it's been done. By numbers. By mirrors. By water. By dots made at random on paper

(PREDICTIONS, BY SUZANNE VEGA)

Dimensions Ø50cm · Ø 1958" or Ø 100 cm · Ø 3938" Main components Plexiglass, Leather Black, Various Glass Mosaic