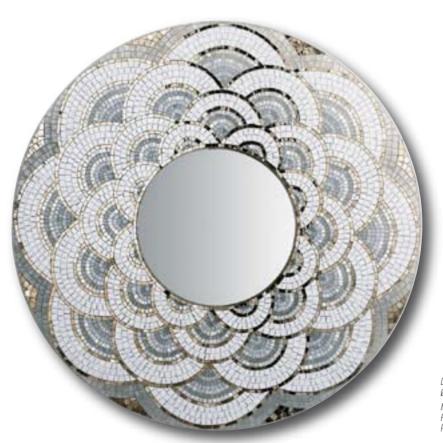

# Tuvut p. 78

Dimensions with frame Ø 100 cm · Ø 39 3/8" Mirror only

Ø 39 cm · Ø 15 378" **Main components** Plexiąlass, Various Glass Mosaic and Platinum Mosaic