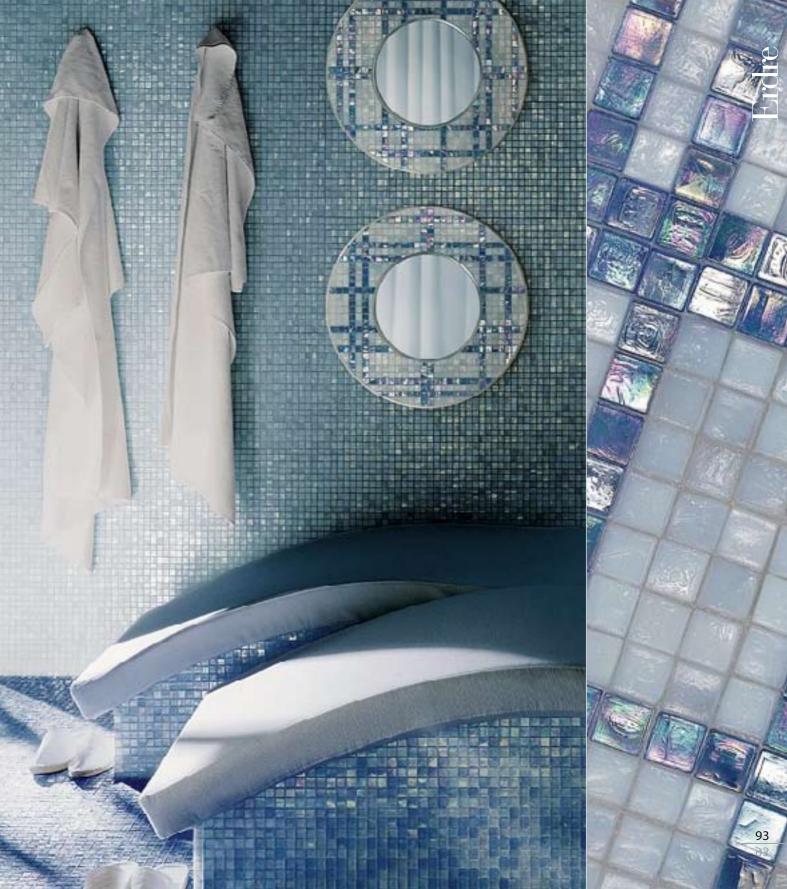

# Erdre p.92 Divid p.168 Faraf p.140 Beneb p.76

Dimensions with frame Ø 50 cm · Ø 19 5/8" or Ø 100 cm · Ø 39 3/8" Mirror only Ø 26 cm · Ø 10 1/4" **or** Ø 57 cm · Ø 22 1/2"

Main components Plexialass, Various Glass Mosaic