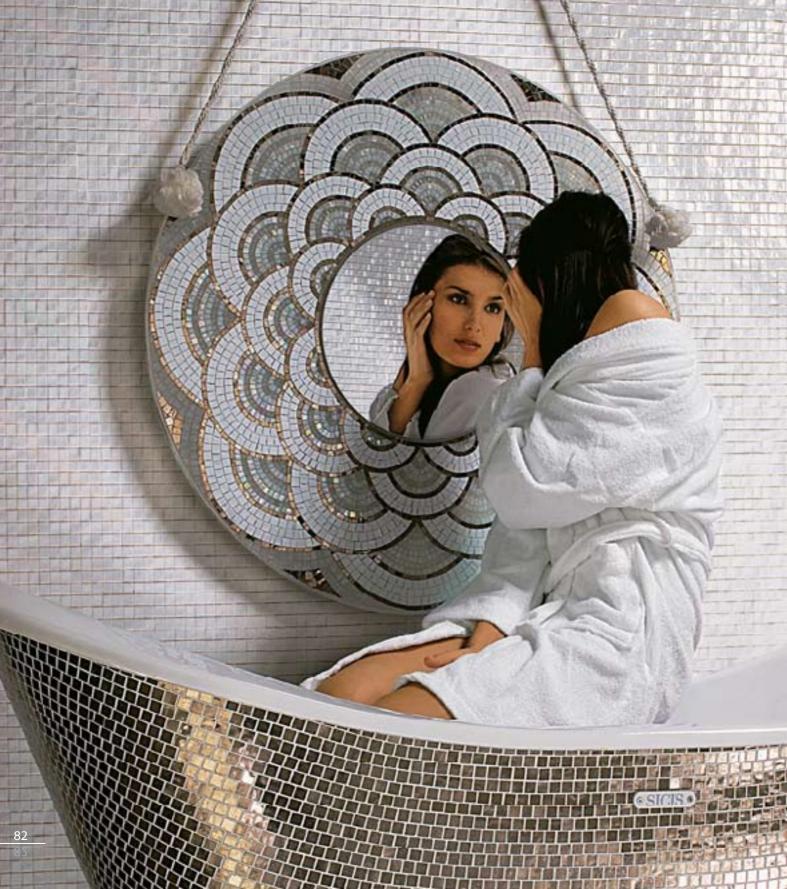

# Tuvut p. 78

Dimensions with frame Ø 100 cm · Ø 39 3/8" Mirror only

Ø 39 cm · Ø 15 378" **Main components** Plexiąlass, Various Glass Mosaic and Platinum Mosaic