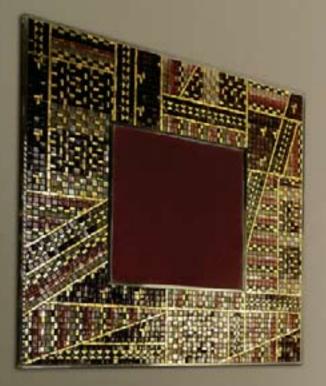

### Nitin

Because when I look in the mirror I say You'll never know if you don't know by now

(WHEN I LOOK IN THE MIRROR, BY JENNIFER BROWN)

Dimensions 60x220 · 23 5/8"x86 5/8" Main components Wood, Various Marble Mosaic