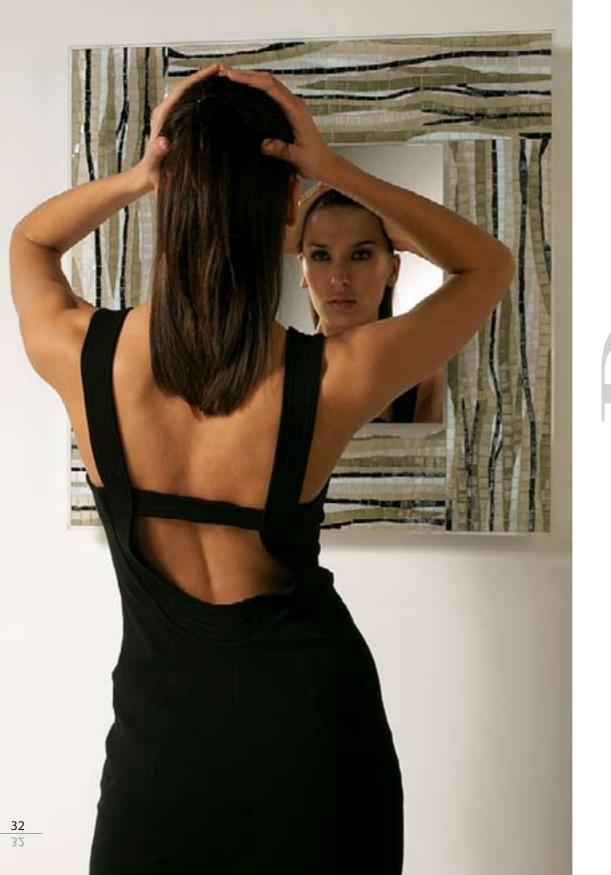

# Posop

When in the morning I must arise, I look in the mirror It couldn't be clearer Something is gone from my eyes Goin' on Goin' on

(GOIN' ON, BY BEACH BOYS)

Dimensions 71,9x71,9 cm · 28 1/4"x28 1/4" Main components Plexiglass, Various Glass Mosaic