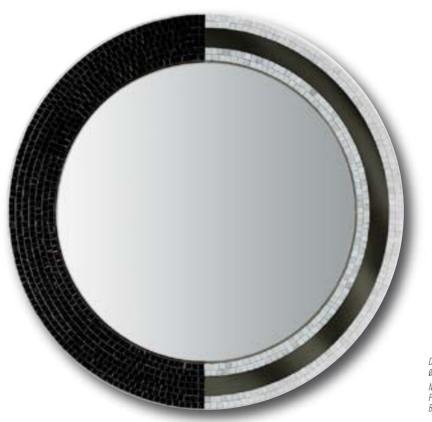

DIAMOND, BY ELTON JOHN)



Dimensions Ø80 cm · Ø31 1/2" Main components Plexiglass, Glass Mosaic, B/W Wallpaper











Face in the mirror looks the same every morning I keep looking for a change Sometimes I wonder am I standing still in time

(EMOTION, BY BARBRA STREISAND)

Dimensions 45x220 · 17 3/4"x86 5/8" Main components Wood, Various Marble Mosaic





Out my window the rain starts to fall And the wind blows Through an empty hall In the mirror Reflections of you In the distance I hear a sound Is that you coming around

(BE WITH YOU, BY BANGLES)

Dimensions Ø50 cm · Ø 195%" or Ø 100 cm · Ø 393%" Main components Plexiglass, Kathedral Mirror Blue, Various Glass Mosaic





#### The man they call my enemy, I've seen his eyes He looks just like me, a mirror

(HELP HELP, BY PEARL JAM)



Dimensions Ø 100 cm · Ø 39 <sup>3/8</sup>" Main components

Main components Plexiglass, Glass Mosaic, Acrylic Mirror Bronze







## Nacam<sup>2</sup>

#### I saw it in the mirror, I saw it in my face That I'm no longer needed, anyone can take my place

(I SAW IT IN THE MIRROR, BY ABBA)



Dimensions Ø 80 cm · Ø 31 1/2"

Main components Plexiglass, Glass Mosaic, Plexiglass White and Black













Ask the mirror on the wall Who's the biggest fool of all, Bet you feel small, It happens to us all

(DON'T YOU FEEL SMALL, BY MOODY BLUES)



Dimensions Ø50cm · Ø 195%" of Ø 100cm · Ø 393%" Main components Plexiglass, Visone Mirror, Various Glass Mosaic and Platinum Mosaic





#### If I could make the world as pure and strange as what I see I'd put you in the mirror I put in front of me