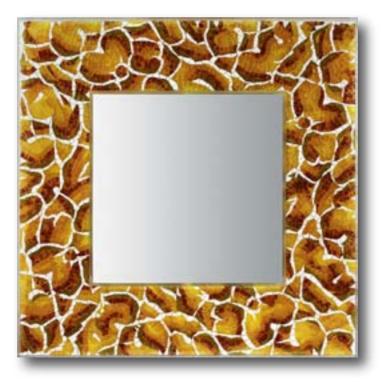

## Ricr

The man in the looking glass Who can he be The man in the looking glass Can he possibly be me

(MAN IN THE LOOKING GLASS, BY FRANK SINATRA)

Dimensions 71,9x71,9 cm · 28 1/4"x28 1/4" Main components Plexiglass, Various Glass Mosaic