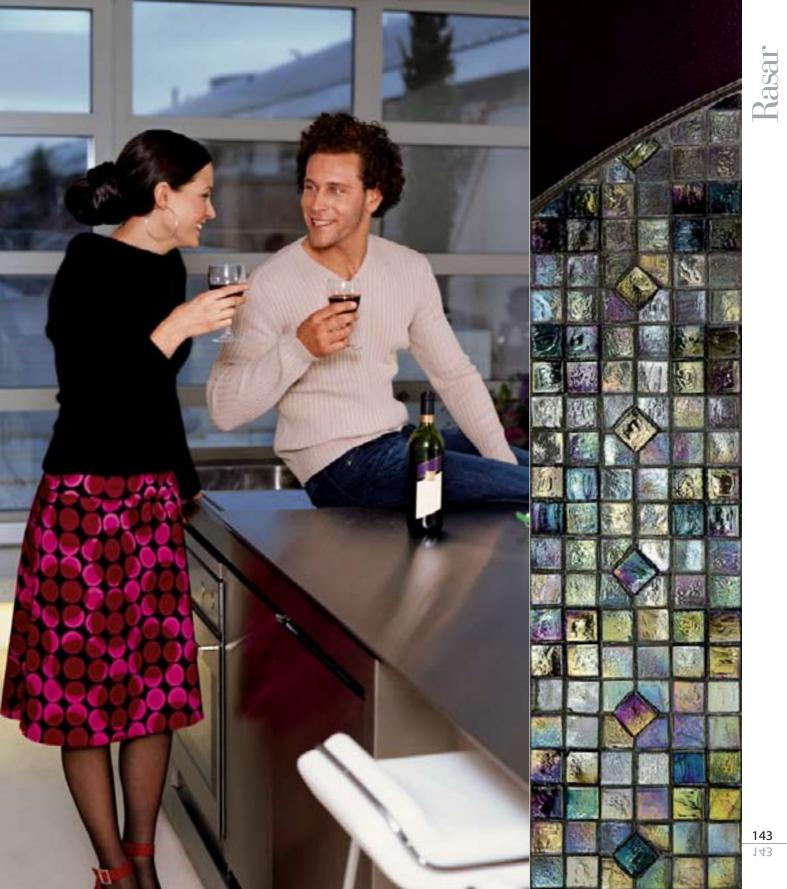

## Rasar

I'll be your mirror Reflect what you are, in case you don't know I'll be the wind, the rain and the sunset The light on your door to show that you're home

(FLL BE YOUR MIRROR, BY VELVET UNDERGROUND)

Dimensions Ø 90 cm · Ø 35 3/8" Main components Plexiglass, Various Glass Mosaic

### Rasar

The reflex is an only child He's waiting in the park The reflex is a jaw-defining Treasure in the dark

(THE REFLEX, BY KYLIE MINOGUE)

Dimensions 60x220 · 23 5/8"x86 5/8" Main components Wood, Various Marble Mosaic

## Rasar p. 142

**Dimensions with frame** Ø 90 cm · Ø 35 3/8" **Mirror only** Ø 35 cm · Ø 13 3/4"

Main components Plexiglass, Various Glass Mosaic