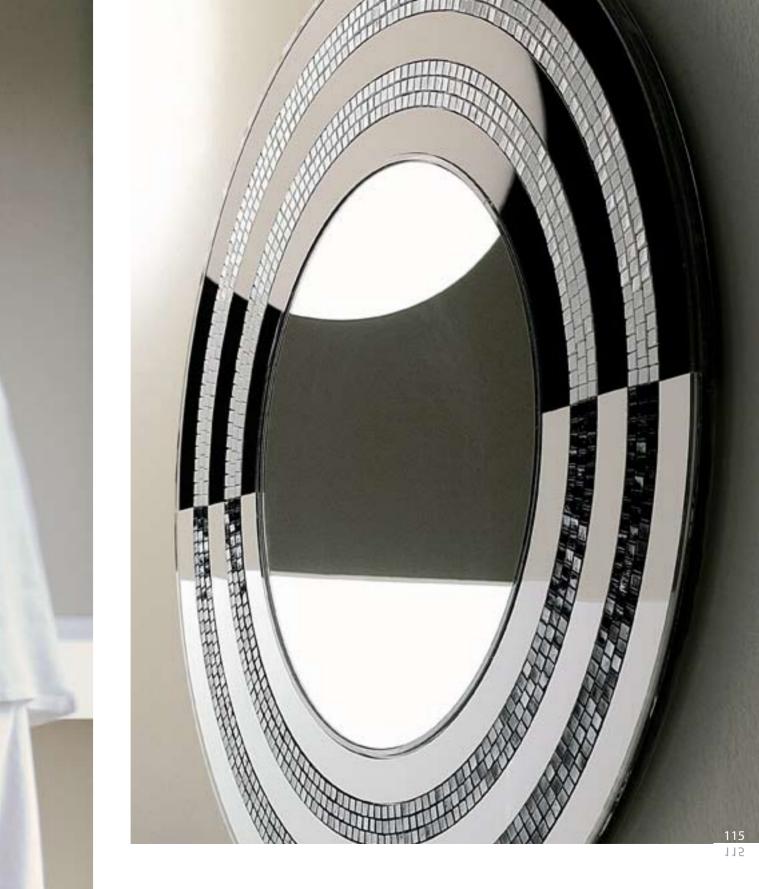

#### I saw it in the mirror, I saw it in my face That I'm no longer needed, anyone can take my place

(I SAW IT IN THE MIRROR, BY ABBA)

Dimensions Ø 80 cm · Ø 31 1/2"

Main components Plexiglass, Glass Mosaic, Plexiglass White and Black

# Macam<sup>2</sup><sub>p.112</sub>

*Dimensions with frame* Ø 80 cm · Ø 31 1/2" *Mirror only* Ø 44 cm · Ø 17 3/8"

Main components Plexiglass, Glass Mosaic, Plexiglass White and Black Gilig p. 100

**Dimensions with frame** Ø 80 cm · Ø 31 1/2"