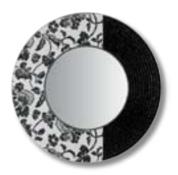

### Nitin

Because when I look in the mirror I say You'll never know if you don't know by now

(WHEN I LOOK IN THE MIRROR, BY JENNIFER BROWN)

Dimensions 60x220 · 23 5/8"x86 5/8" Main components Wood, Various Marble Mosaic