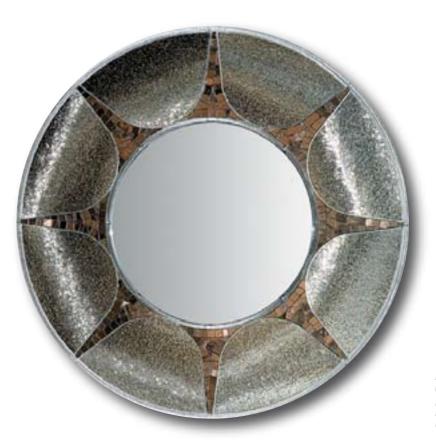

BY BANGLES)

Dimensions Ø50 cm · Ø 195%" or Ø 100 cm · Ø 393%" Main components Plexiglass, Kathedral Mirror Blue, Various Glass Mosaic





#### The man they call my enemy, I've seen his eyes He looks just like me, a mirror

(HELP HELP, BY PEARL JAM)



Dimensions Ø 100 cm · Ø 39 <sup>3/8</sup>" Main components

Main components Plexiglass, Glass Mosaic, Acrylic Mirror Bronze







## Nacam<sup>2</sup>

#### I saw it in the mirror, I saw it in my face That I'm no longer needed, anyone can take my place

(I SAW IT IN THE MIRROR, BY ABBA)



Dimensions Ø 80 cm · Ø 31 1/2"

Main components Plexiglass, Glass Mosaic, Plexiglass White and Black













Ask the mirror on the wall Who's the biggest fool of all, Bet you feel small, It happens to us all

(DON'T YOU FEEL SMALL, BY MOODY BLUES)



Dimensions Ø50cm · Ø 195%" of Ø 100cm · Ø 393%" Main components Plexiglass, Visone Mirror, Various Glass Mosaic and Platinum Mosaic





#### If I could make the world as pure and strange as what I see I'd put you in the mirror I put in front of me

(PALE BLUE EYES, BY VELVET UNDERGROUND)



Dimensions Ø 100 cm · Ø 39<sup>3/8</sup>" Main components Plexiglass, Glass Mosaic, Silver Metal











I shot the sheriff but I did not shoot the deputy. Reflexes got the better of me and what is to be, must be

(I SHOT THE SHERIFF, BY ERIC CLAPTON)

Dimensions 60x220 · 23 5/8"x86 5/8" Main components Wood, Various Marble Mosaic



## Modom

She climbed right through the mirror Oh that really blew my mind I think I'll follow through her rhythm, and her rhyme

(THE WANDERER, BY DONNA SUMMER)



D