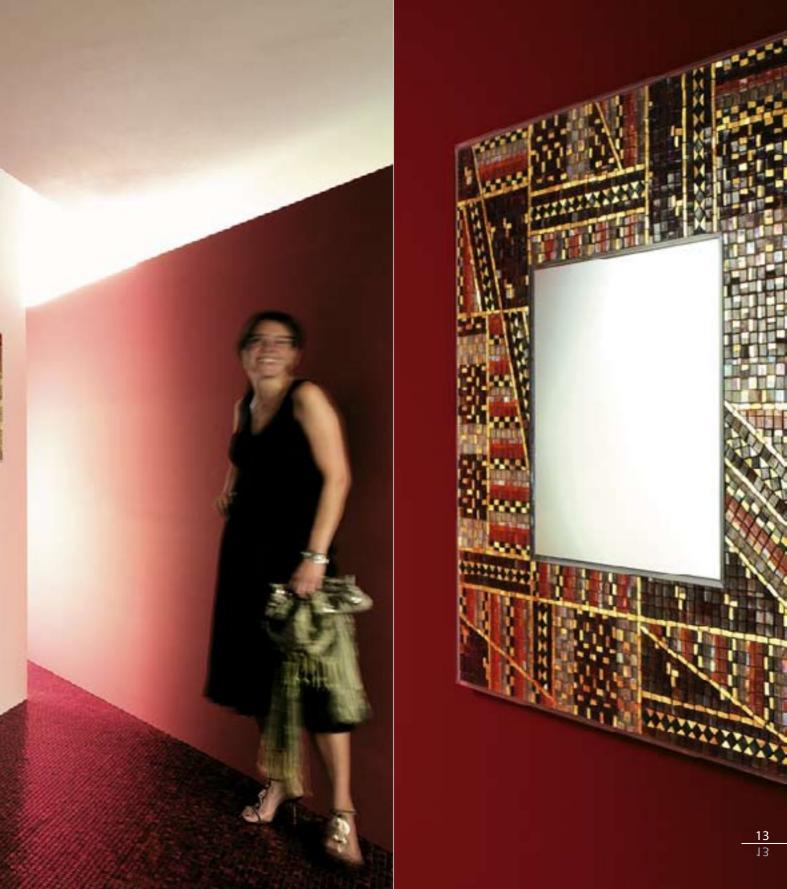

Dimensions 80x96 cm · 31 1/2"x47 3/4" Main components Plexiglass, Various Glass Mosaic

On the floor of tokyo Or down in london town to go, go With the record selection With the mirror reflection I'm dancing with myself

(DANCING WITH MYSELF, BY BILLY IDOL)

Dimensions 59x59 cm · 23 1/4"x23 1/4" Main components Plexiglass, Various Glass Mosaic and 24 Kt Gold