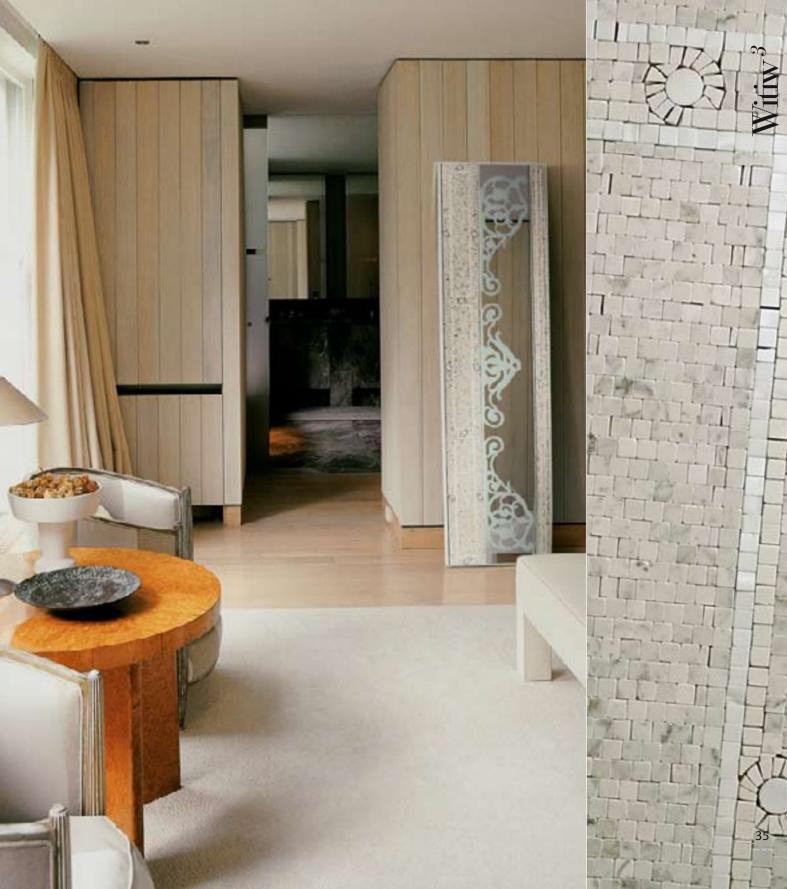

### Nitin

Because when I look in the mirror I say You'll never know if you don't know by now

(WHEN I LOOK IN THE MIRROR, BY JENNIFER BROWN)

Dimensions 60x220 · 23 5/8"x86 5/8" Main components Wood, Various Marble Mosaic

Main components Wood, Various Marble Mosaic

p. 14

Witiw<sup>5</sup>

Dimensions with frame 60x220 · 23 5/8"x86 5/8"

Mirror only 46,7x218 cm · 18 3/8"x85 7/8"

Main components Wood, Various Marble Mosaic

**Leather Black** Detail of material used for: Cerec · Modom