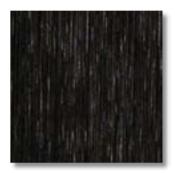

**Kathedral Mirror Gray** Detail of material used for: Beneb

**Kathedral Mirror Blue** Detail of material used for: Dalad

**Desag Mirror** Detail of material used for: Beneb