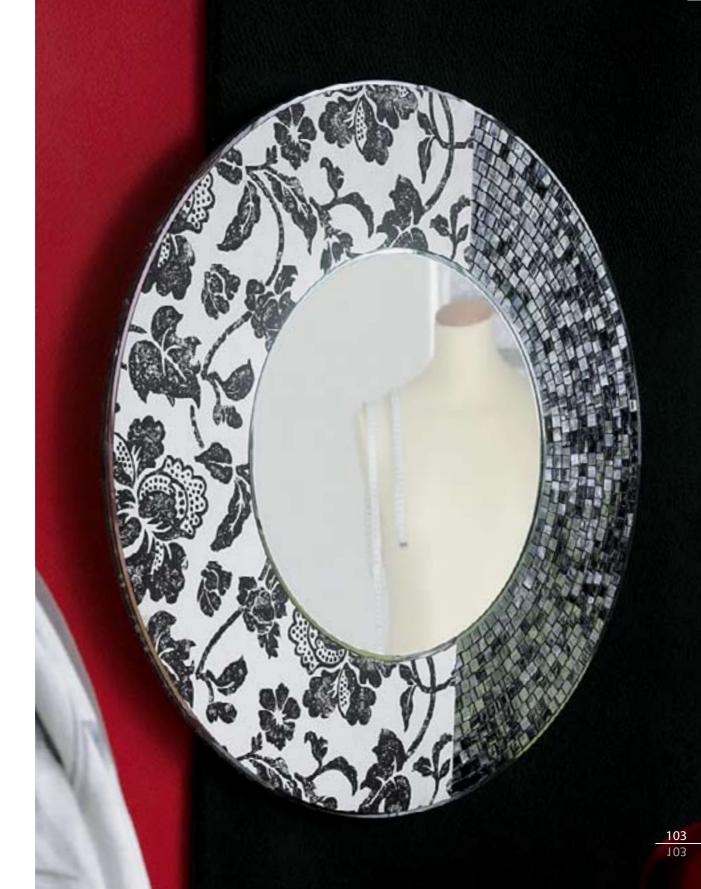

#### There's two sides of a mirror One I couldn't break through

(DARK DIAMOND, BY ELTON JOHN)

Dimensions Ø80 cm · Ø31 1/2" Main components Plexiglass, Glass Mosaic, B/W Wallpaper

Face in the mirror looks the same every morning I keep looking for a change Sometimes I wonder am I standing still in time