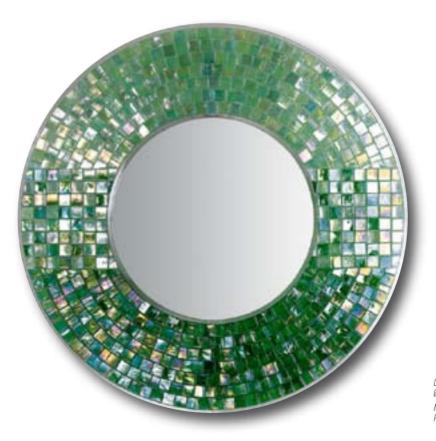

# Erdre p.92 Divid p.168 Faraf p.140 Beneb p.76

Dimensions with frame Ø 50 cm · Ø 19 5/8" or Ø 100 cm · Ø 39 3/8" Mirror only Ø 26 cm · Ø 10 1/4" **or** Ø 57 cm · Ø 22 1/2"

Main components Plexialass, Various Glass Mosaic