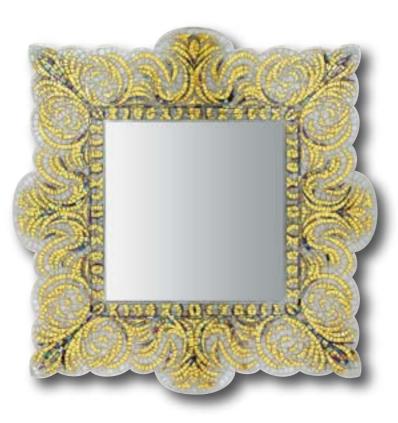

#### Verev p.62

**Dimensions with frame** 80x80 cm · 31 1/2"x31 1/2" **Mirror only** 40x40 cm · 15 3/4"x15 3/4"

Main components Plexiglass, Various Glass Mosaic and 24 Kt Gold