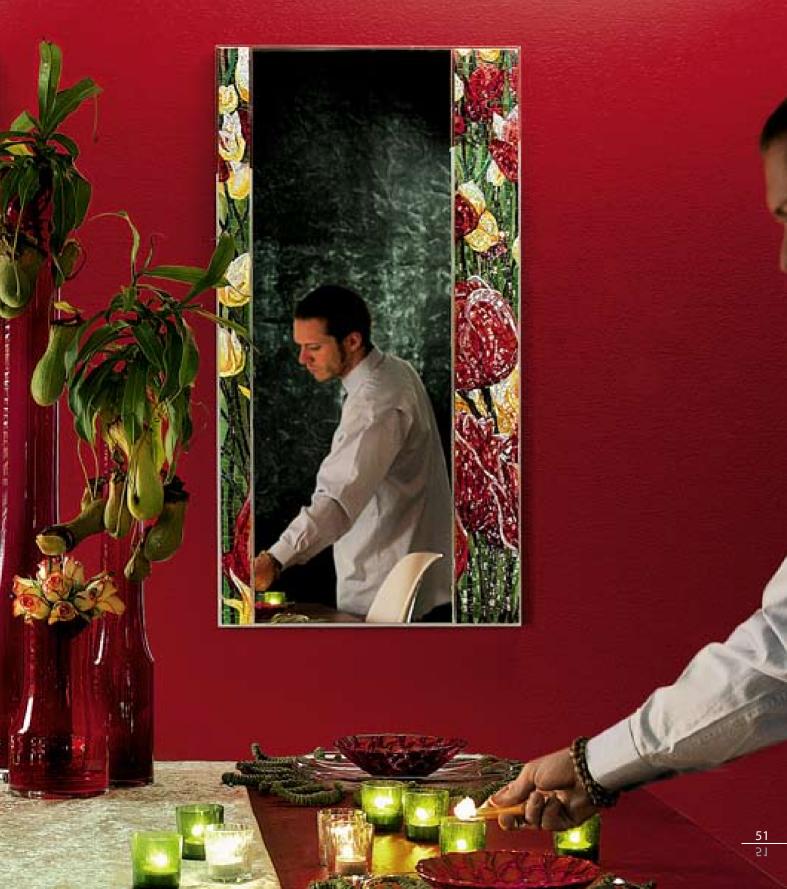

### Distorted view, see through baby blue

(ARNOLD LAYNE, BY PINK FLOYD )

Dimensions 60x119,4 cm · 23 <sup>5/8</sup>"x 47" Main components Plexiglass, Various Glass Mosaic

#### Sexes p.46

**Dimensions with frame** 60x119,4 cm · 23 5/8"x 47"

**Mirror only** 39,5x118,4 cm · 15 1/2"x46 5/8"

*Main components Plexiglass, Various Glass Mosaic* 

**Dimensions with frame** 80,5x81,2cm · 31 <sup>3/4</sup>"x32"