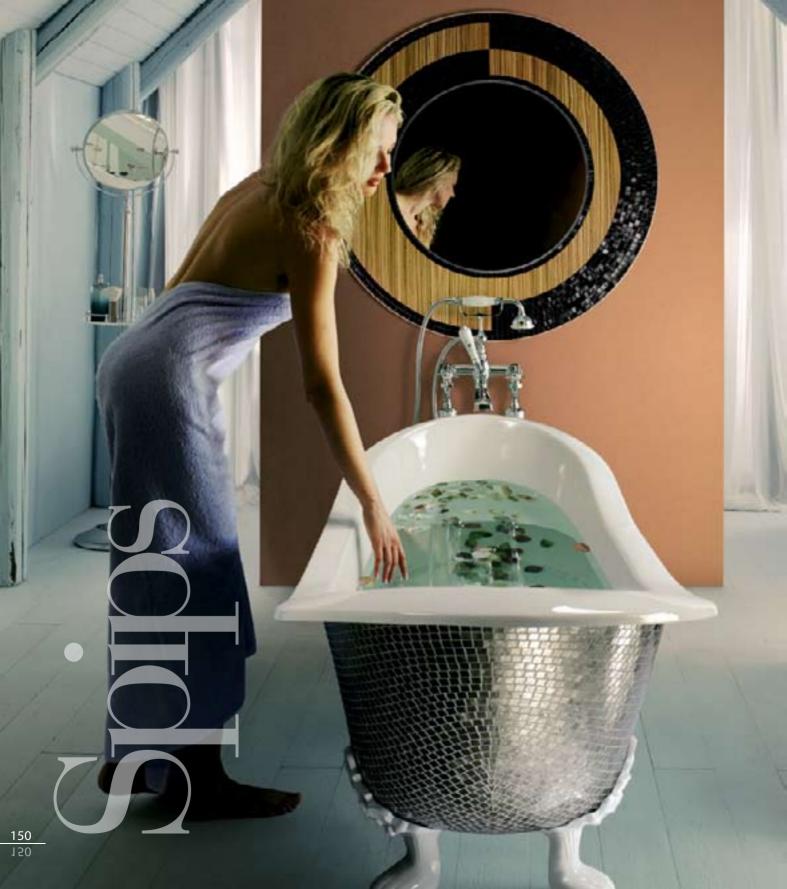

m · Ø393/8" Main components Plexiglass, Various Glass Mosaic



## Rasar

I'll be your mirror Reflect what you are, in case you don't know I'll be the wind, the rain and the sunset The light on your door to show that you're home

(FLL BE YOUR MIRROR, BY VELVET UNDERGROUND)



Dimensions Ø 90 cm · Ø 35 3/8" Main components Plexiglass, Various Glass Mosaic





### Rasar





The reflex is an only child He's waiting in the park The reflex is a jaw-defining Treasure in the dark

(THE REFLEX, BY KYLIE MINOGUE)

Dimensions 60x220 · 23 5/8"x86 5/8" Main components Wood, Various Marble Mosaic





I see my reflection pass I see the dark shades of what I used to be (LOVE RESCUE ME, BY U2/BOB DYLAN)



Dimensions Ø 100 cm · Ø 39<sup>3/8</sup>" Main components Plexiglass, Glass Mosaic, Zebrawood









As a picture of herself She's a picture of the world A reflection of you A reflection of me And it's all there to see If you only give in To the fire within

(DRESSED IN BLACK, BY DEPECHE MODE)

Dimensions Ø 100 cm · Ø 39 <sup>3/8</sup>" Main components Plexiglass, Glass Mosaic, White Oak





So many lovers, too many nights Face in the mirror that keeps you alive So close together, so far apart, I'm so afraid without you

(LIKE A FOOL, BY BEE GEES)



Dimensions Ø 90 cm · Ø 35 3/8" Main components Plexiglass, Glass Mosaic, Acrylic Mirror Grey







# Arera

Painted statues in underground streams, With invitations to the pharoah's dream They stare at themselves, there's a need to be seen. Walking mirrors in the pharoah's harem And here they come The Queen of Ur and the King of Um

(