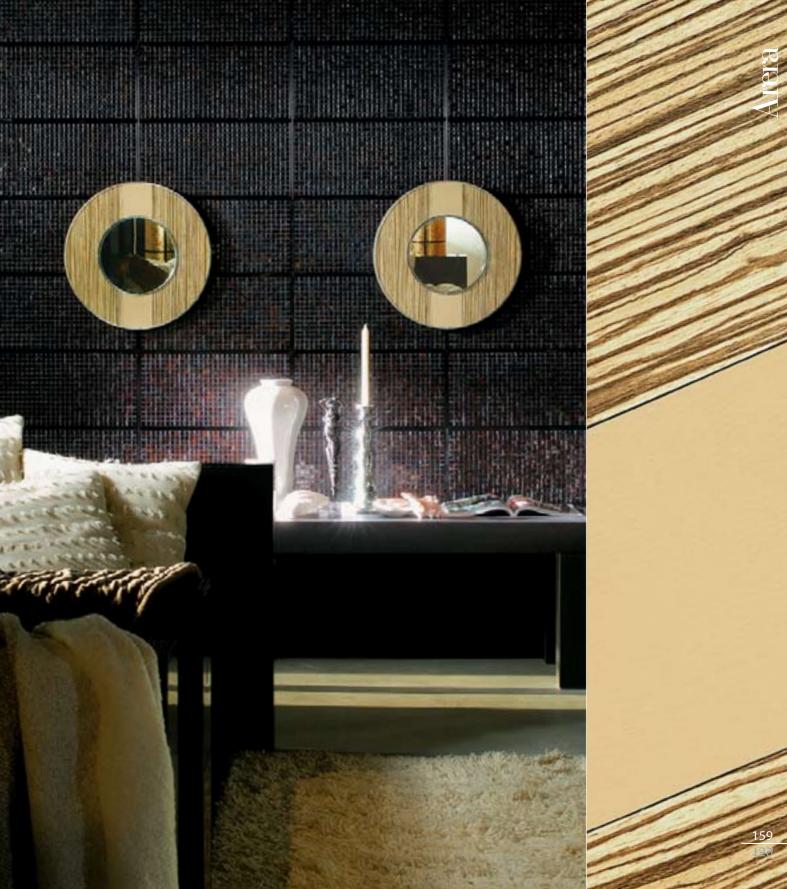

# Arera

Painted statues in underground streams, With invitations to the pharoah's dream They stare at themselves, there's a need to be seen. Walking mirrors in the pharoah's harem And here they come The Queen of Ur and the King of Um

(THE QUEEN OF UR AND THE KING OF UM, BY WIRE)

Dimensions Ø50cm · Ø 195%" or Ø 100cm · Ø 393%" Main components Plexiglass, Leather Light Brown, Zebranowood

I can tell by your eyes that you've prob'bly been cryin' forever, And the stars in the sky don't mean nothin' to you, they're a mirror