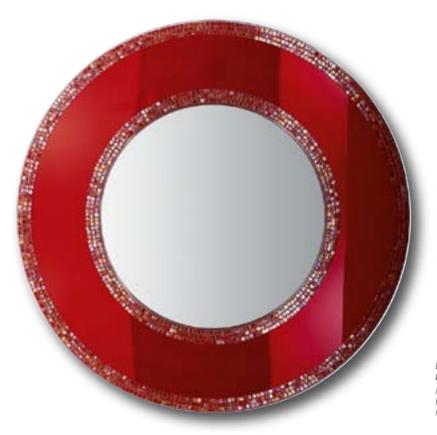

*Main components* Plexiglass, Glass Mosaic, Zebrawood Linil p. 136

*Dimensions with frame* Ø 100 cm · Ø 39 3/8" *Mirror only* Ø 57 cm · Ø 22 1/2"

*Main components Plexiglass, Glass Mosaic, Acrylic Mirror Red* 