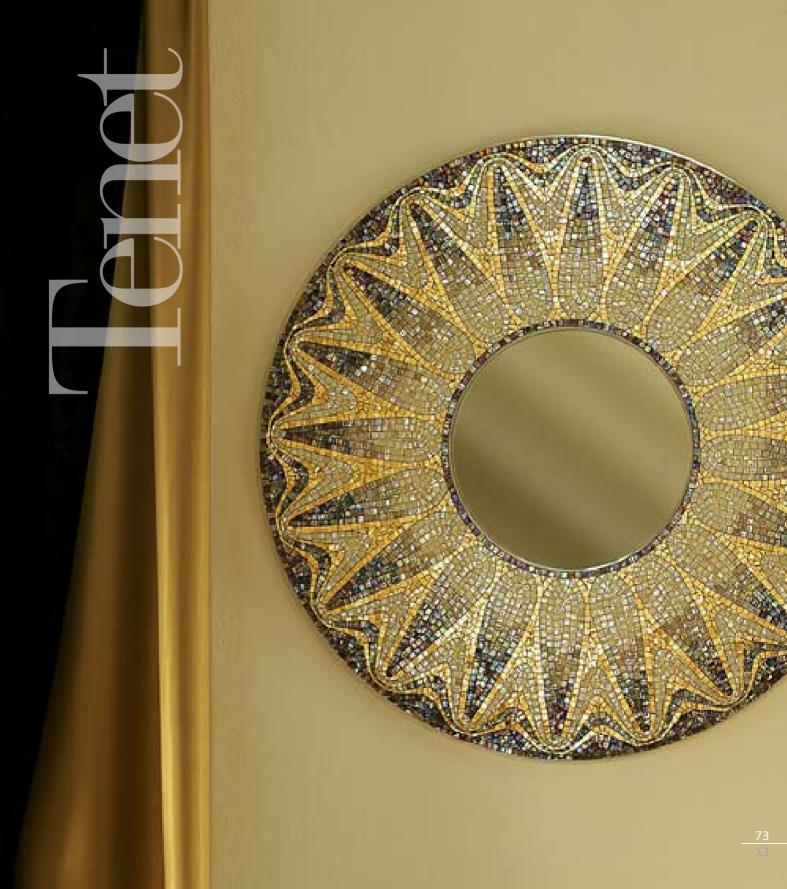

# Tenet p.70

*Dimensions with frame* Ø 100 cm · Ø 39 3/8" *Mirror only* Ø 39 cm · Ø 15 3/8"

Main components Plexiglass, Various Glass Mosaic and 24 Kt Gold