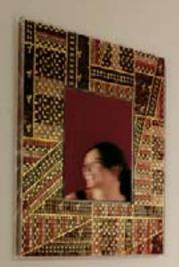

Dimensions 80x96 cm · 31 1/2"x47 3/4" Main components Plexiglass, Various Glass Mosaic

On the floor of tokyo Or down in london town to go, go With the record selection With the mirror reflection I'm dancing with myself

(DANCING WITH MYSELF, BY BILLY IDOL)

Dimensions 59x59 cm · 23 1/4"x23 1/4" Main components Plexiglass, Various Glass Mosaic and 24 Kt Gold