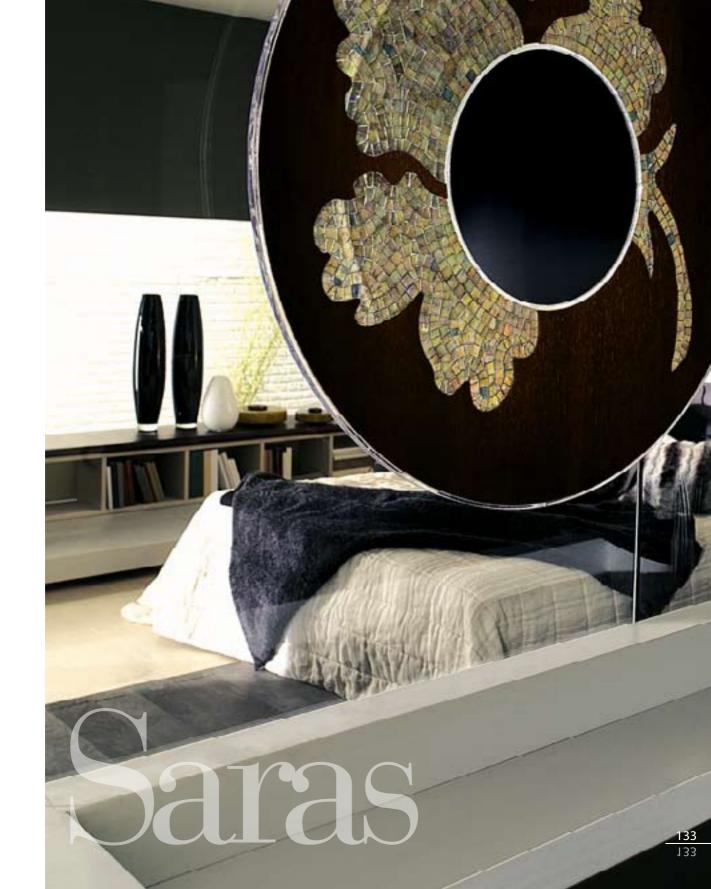

# Saras

I can't break away from you You're like a mirror in the back of my mind I see reflections of you all the time

(I CAN'T BREAKAWAY, BY NATALIE COLE)

Dimensions Ø 90 cm · Ø 35 <sup>378</sup>" Main components Plexiglass, Glass Mosaic, Wengè

## Saras p. 130

**Dimensions with frame**  $\emptyset$  90 cm  $\cdot$   $\emptyset$  35 3/8"

**Mirror only** Ø 35 cm · Ø 13 3/4"

*Main components Plexiglass, Glass Mosaic, Wengè* 