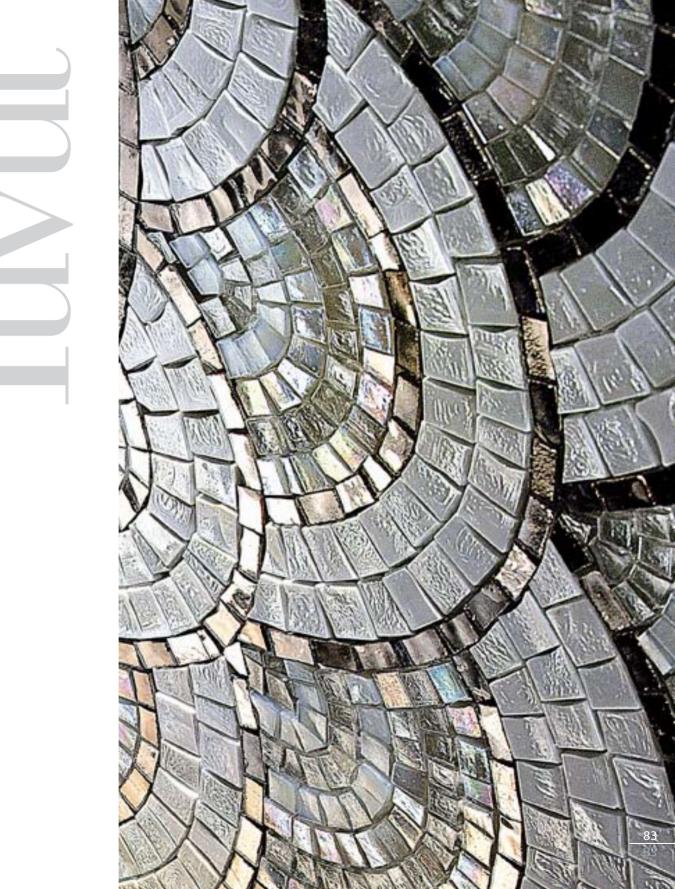

# Tuvut p. 78

Dimensions with frame Ø 100 cm · Ø 39 3/8" Mirror only

Ø 39 cm · Ø 15 378" **Main components** Plexiąlass, Various Glass Mosaic and Platinum Mosaic