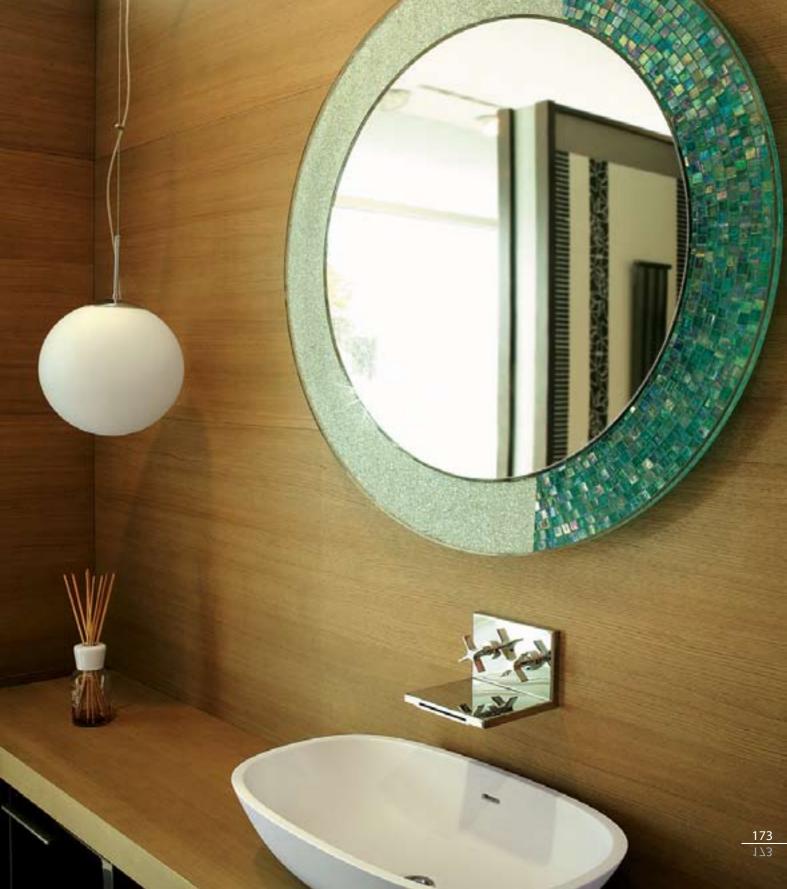

aic







## Romor

Mirror, mirror, on my wall, Tell me, who is the loneliest fool of all No, wait a minute, I believe I see, the answer staring back at me

(MIRROR MIRROR, BY DIAMOND RIO)



Dimensions Ø 100 cm · Ø 39 <sup>3/8</sup>" Main components Plexiglass, Glass Mosaic, Silver Metal









Who is that girl I see staring straight back at me when will my reflection show who I am inside

(Reflections, by Christina Aguilera)



Dimensions Ø50cm · Ø19<sup>5/8</sup>" or Ø100cm · Ø39<sup>3/8</sup>" Main components Plexiglass, Various Glass Mosaic





... And it's mirror after mirror No vanities displayed You're just looking for the face you had

(BEFORE THE WORLD WAS MADE, BY VAN MORRISON)



Dimensions Ø 100 cm · Ø 39 3/8" Main components Plexiglass, Glass Mosaic, Glass Wallpaper













176

176

Zebez p. 16



*Dimensions with frame* 115x202x18 cm · 45 1/4"x79 1/2"x7 1/8" *Mirror only* 

58x145 cm · 22 7/8"x57 1/8" Main components

Wood, Steel, Various Glass Mosaic

**Poso**p p.28



**Dimensions with frame** 71,9x71,9 cm · 28 1/4"x28 1/4"

*Mirror only* 40,3x40,3 cm · 157/8"x157/8" *Main components* 

*Main components* Plexiglass, Various Glass Mosaic





*Dimensions with frame* 104,6x104,6x14 cm · 40 3/4"x40 3/4"x5 1/2" *Mirror only* 

101x101 cm · 40"x40"

*Main components* Steel, Various Glass Mosaic

Rajar <sub>p.6</sub>



**Dimensions with frame** 80x96 cm · 31 1/2"x47 3/4"

**Mirror only** 52x78,5 cm · 20 1/2"x30 7/8"

*Main components Plexiglass, Various Glass Mosaic* 





**Dimensions with frame** 59x59 cm · 23 1/4"x23 1/4"

**Mirror only** 30x30 cm ·