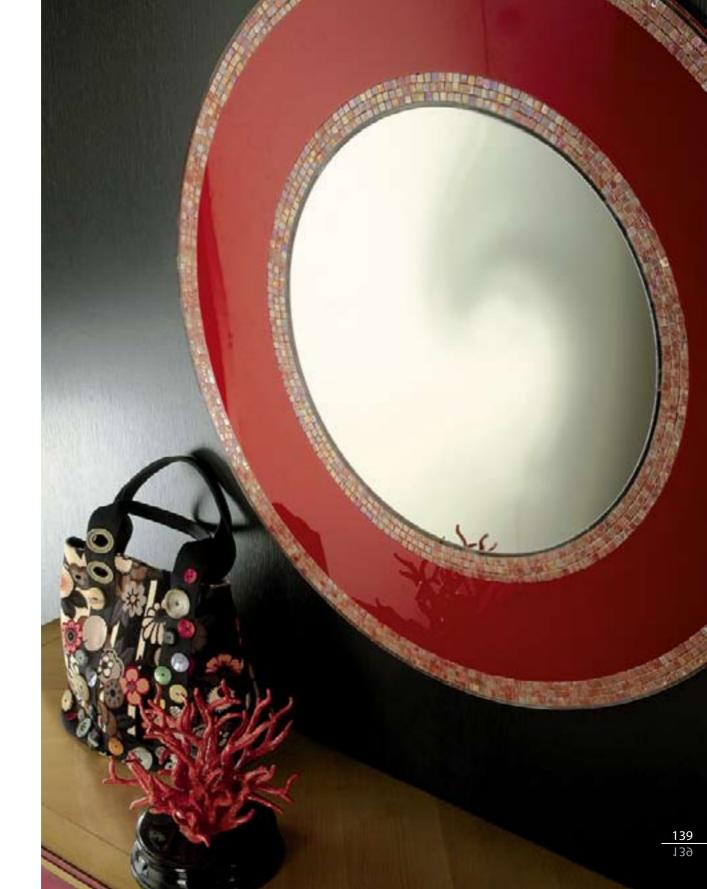

*Main components* Plexiglass, Glass Mosaic, Zebrawood Linil p. 136

*Dimensions with frame* Ø 100 cm · Ø 39 3/8" *Mirror only* Ø 57 cm · Ø 22 1/2"

*Main components Plexiglass, Glass Mosaic, Acrylic Mirror Red* 