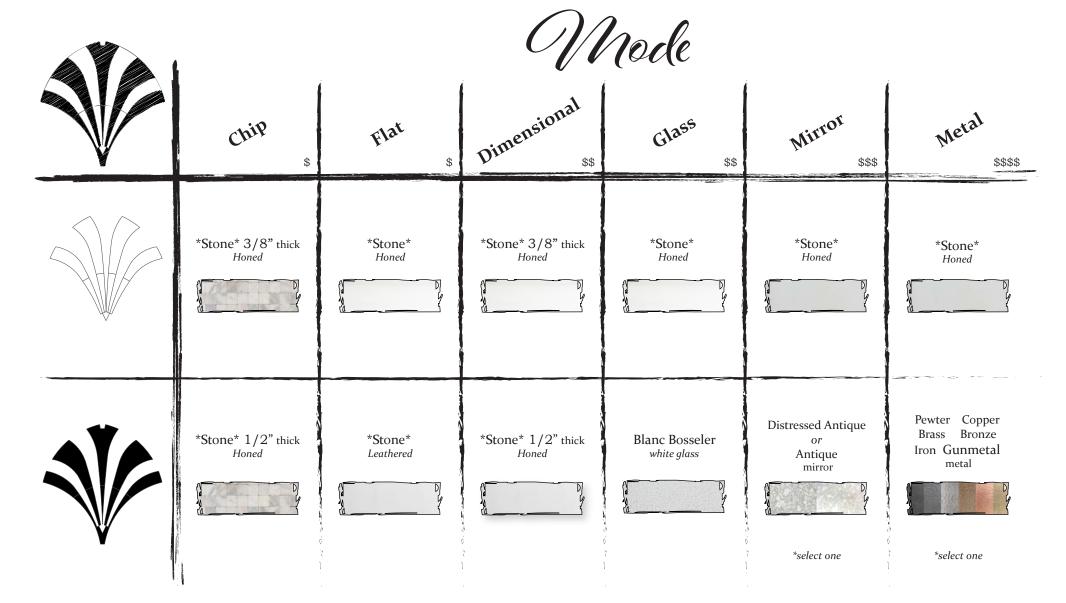

## O J Modes are our unique

**Modes** are our unique material & application techniques. Maison is the only design house to offer such flexibility. Within each **Mode** & **Decor** combination you will find a style best suited for each & every one of your projects.

## Revne

| 6   | ChiP                      | Flat              | Dimensional \$\$          | Nocle Glass                   | Mirror                                               | Metal                                                       |
|-----|---------------------------|-------------------|---------------------------|-------------------------------|------------------------------------------------------|-------------------------------------------------------------|
|     | *Stone* 3/8" thick  Honed | *Stone* Honed     | *Stone* 3/8" thick  Honed | *Stone* Honed                 | *Stone* Honed                                        | *Stone* Honed                                               |
| (S) | *Stone* 1/2" thick  Honed | *Stone* Leathered | *Stone* 1/2" thick  Honed | Blanc Bosseler<br>white glass | Distressed Antique  or  Antique  mirror  *select one | Pewter Copper Brass Bronze Iron Gunmetal metal  *select one |