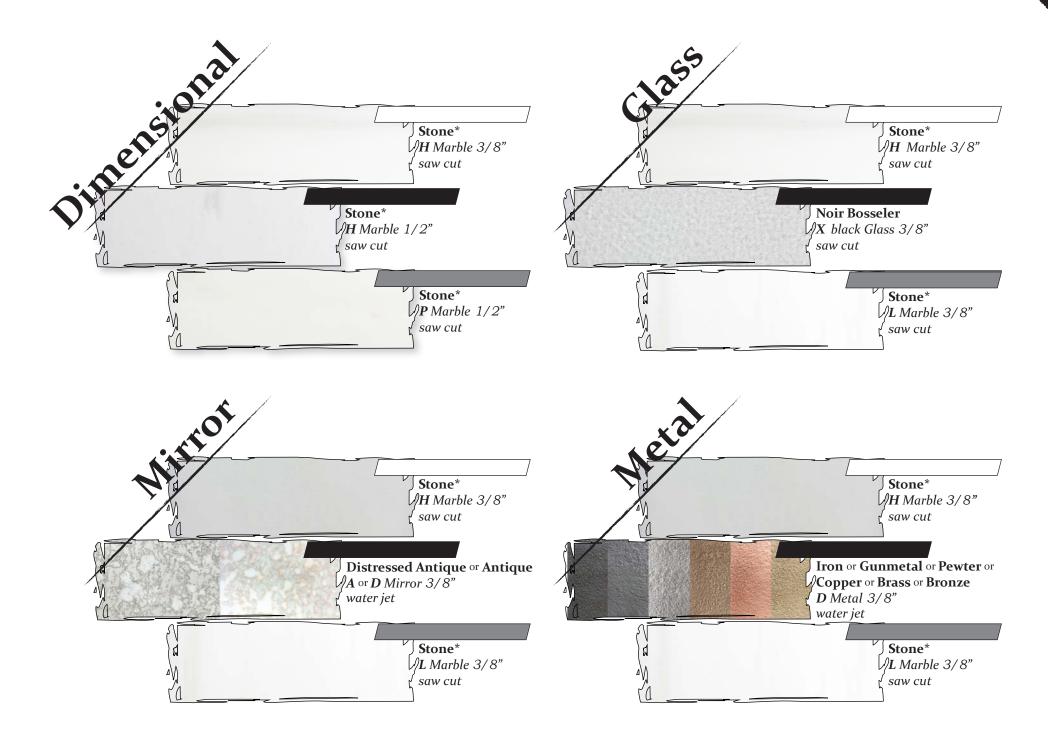

## Revne

| 6   | ChiP                      | Flat              | Dimensional \$\$          | Nocle Glass                   | Mirror                                               | Metal                                                       |
|-----|---------------------------|-------------------|---------------------------|-------------------------------|------------------------------------------------------|-------------------------------------------------------------|
|     | *Stone* 3/8" thick  Honed | *Stone* Honed     | *Stone* 3/8" thick  Honed | *Stone* Honed                 | *Stone* Honed                                        | *Stone* Honed                                               |
| (S) | *Stone* 1/2" thick  Honed | *Stone* Leathered | *Stone* 1/2" thick  Honed | Blanc Bosseler<br>white glass | Distressed Antique  or  Antique  mirror  *select one | Pewter Copper Brass Bronze Iron Gunmetal metal  *select one |