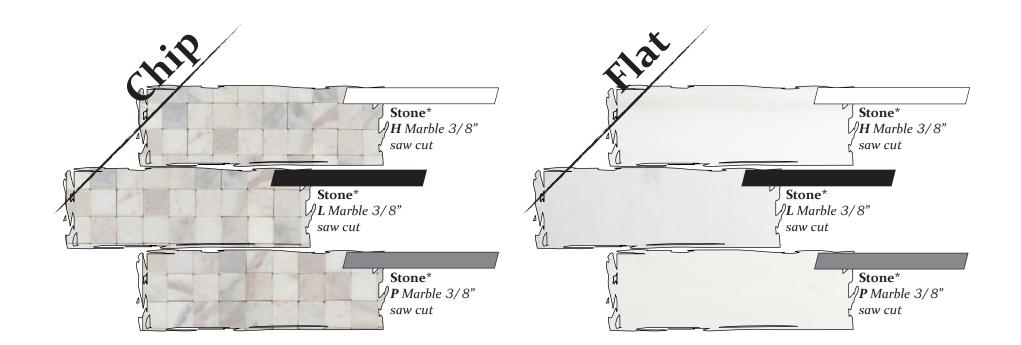

## Revne

| 6   | ChiP                      | Flat              | Dimensional \$\$          | Nocle Glass                   | Mirror                                               | Metal                                                       |
|-----|---------------------------|-------------------|---------------------------|-------------------------------|------------------------------------------------------|-------------------------------------------------------------|
|     | *Stone* 3/8" thick  Honed | *Stone* Honed     | *Stone* 3/8" thick  Honed | *Stone* Honed                 | *Stone* Honed                                        | *Stone* Honed                                               |
| (S) | *Stone* 1/2" thick  Honed | *Stone* Leathered | *Stone* 1/2" thick  Honed | Blanc Bosseler<br>white glass | Distressed Antique  or  Antique  mirror  *select one | Pewter Copper Brass Bronze Iron Gunmetal metal  *select one |