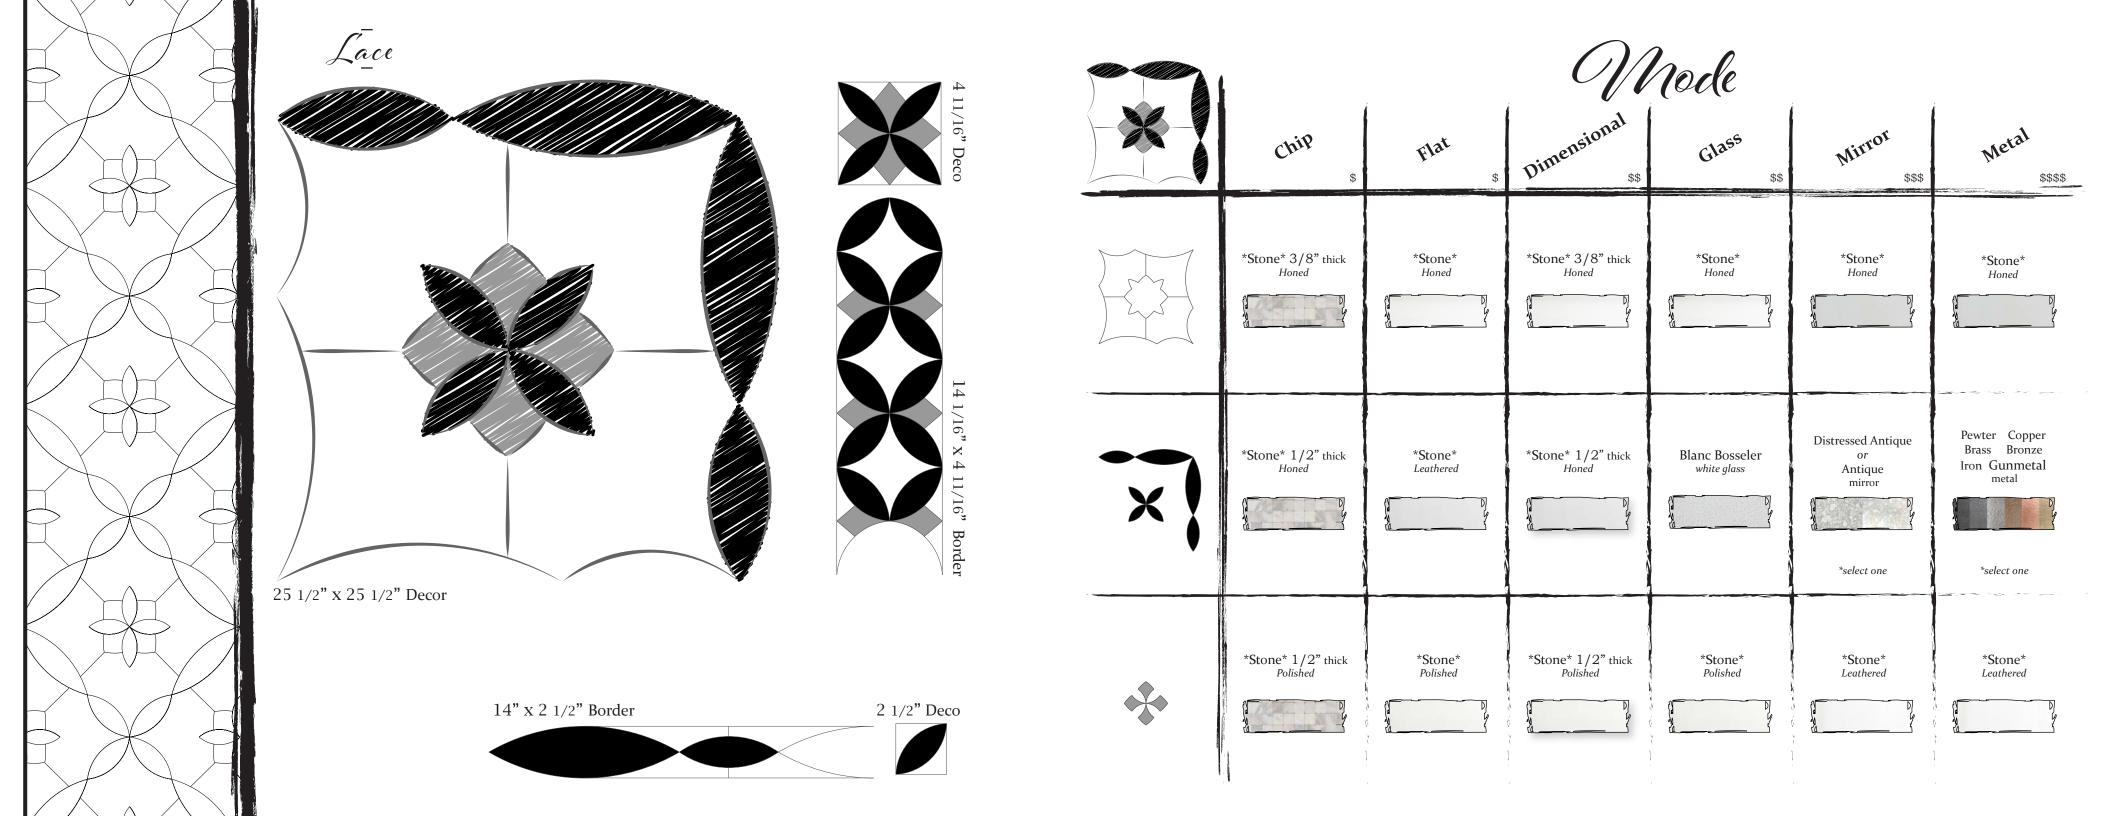

## O J Modes are our unique

**Modes** are our unique material & application techniques. Maison is the only design house to offer such flexibility. Within each **Mode** & **Decor** combination you will find a style best suited for each & every one of your projects.

## Revne

| 6   | ChiP                      | Flat              | Dimensional \$\$          | Nocle Glass                   | Mirror                                               | Metal                                                       |
|-----|---------------------------|-------------------|---------------------------|-------------------------------|------------------------------------------------------|-------------------------------------------------------------|
|     | *Stone* 3/8" thick  Honed | *Stone* Honed     | *Stone* 3/8" thick  Honed | *Stone* Honed                 | *Stone* Honed                                        | *Stone* Honed                                               |
| (S) | *Stone* 1/2" thick  Honed | *Stone* Leathered | *Stone* 1/2" thick  Honed | Blanc Bosseler<br>white glass | Distressed Antique  or  Antique  mirror  *select one | Pewter Copper Brass Bronze Iron Gunmetal metal  *select one |