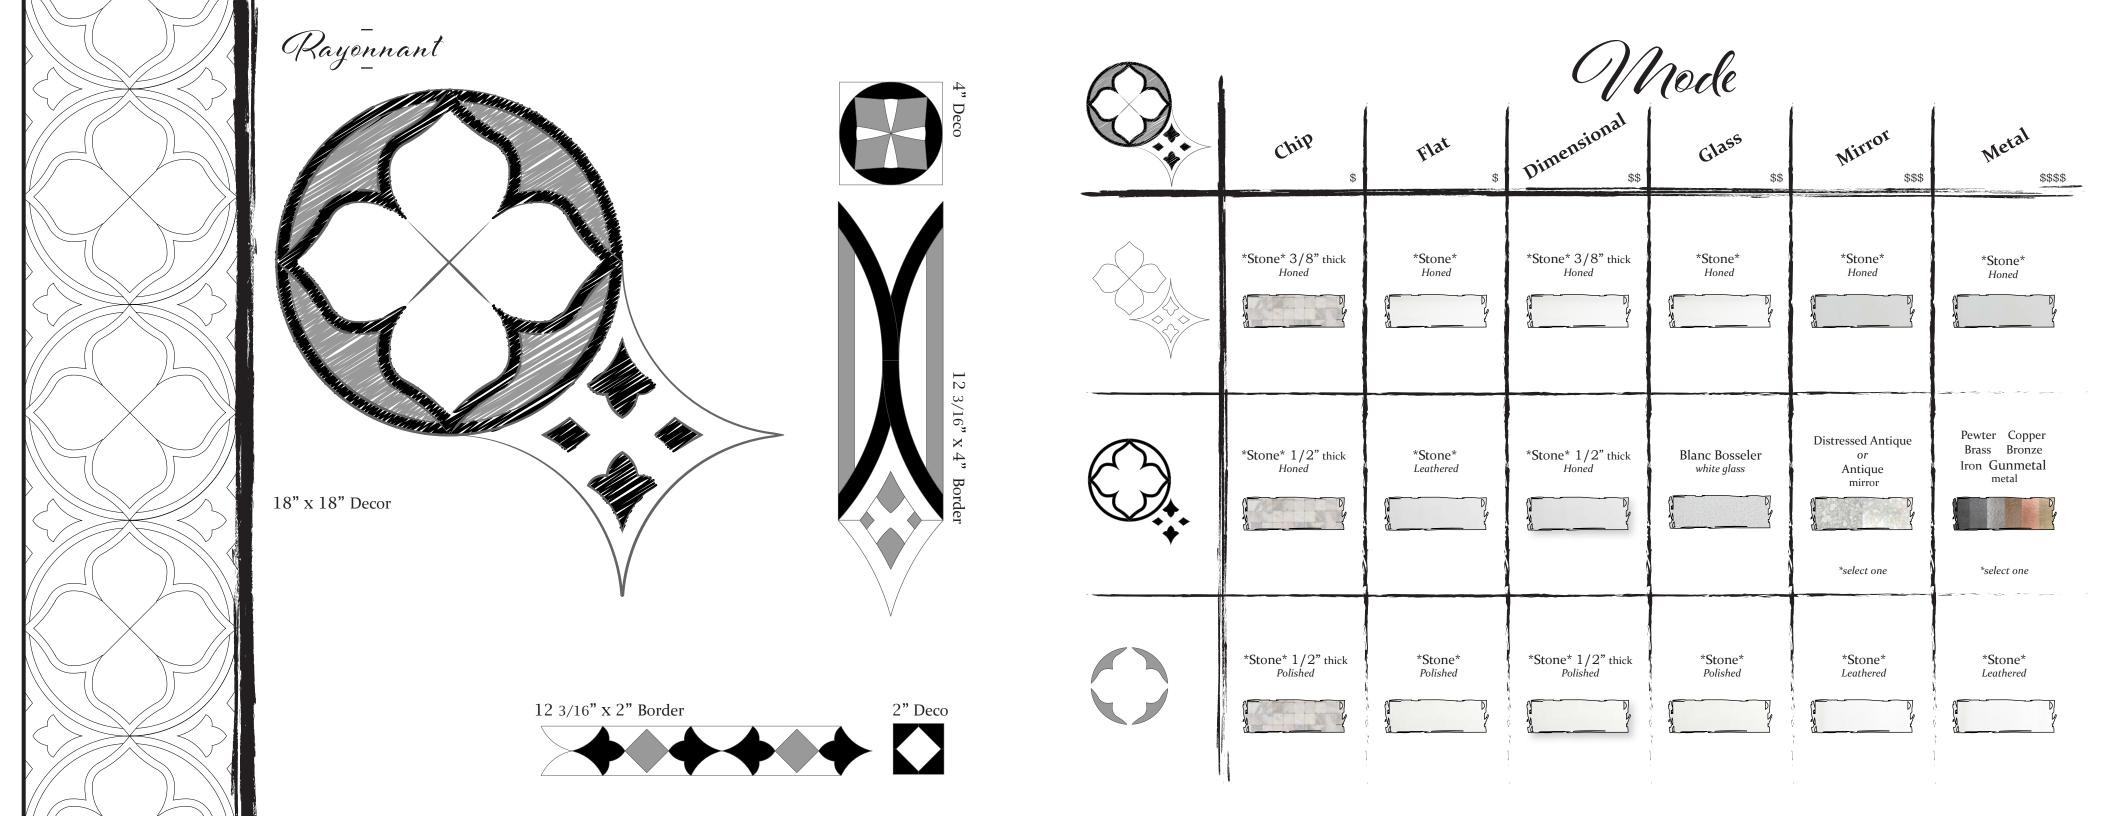

## O J Modes are our unique

**Modes** are our unique material & application techniques. Maison is the only design house to offer such flexibility. Within each **Mode** & **Decor** combination you will find a style best suited for each & every one of your projects.

## Revne

| 6   | ChiP                      | Flat              | Dimensional \$\$          | Nocle Glass                   | Mirror                                               | Metal                                                       |
|-----|---------------------------|-------------------|---------------------------|-------------------------------|------------------------------------------------------|-------------------------------------------------------------|
|     | *Stone* 3/8" thick  Honed | *Stone* Honed     | *Stone* 3/8" thick  Honed | *Stone* Honed                 | *Stone* Honed                                        | *Stone* Honed                                               |
| (S) | *Stone* 1/2" thick  Honed | *Stone* Leathered | *Stone* 1/2" thick  Honed | Blanc Bosseler<br>white glass | Distressed Antique  or  Antique  mirror  *select one | Pewter Copper Brass Bronze Iron Gunmetal metal  *select one |