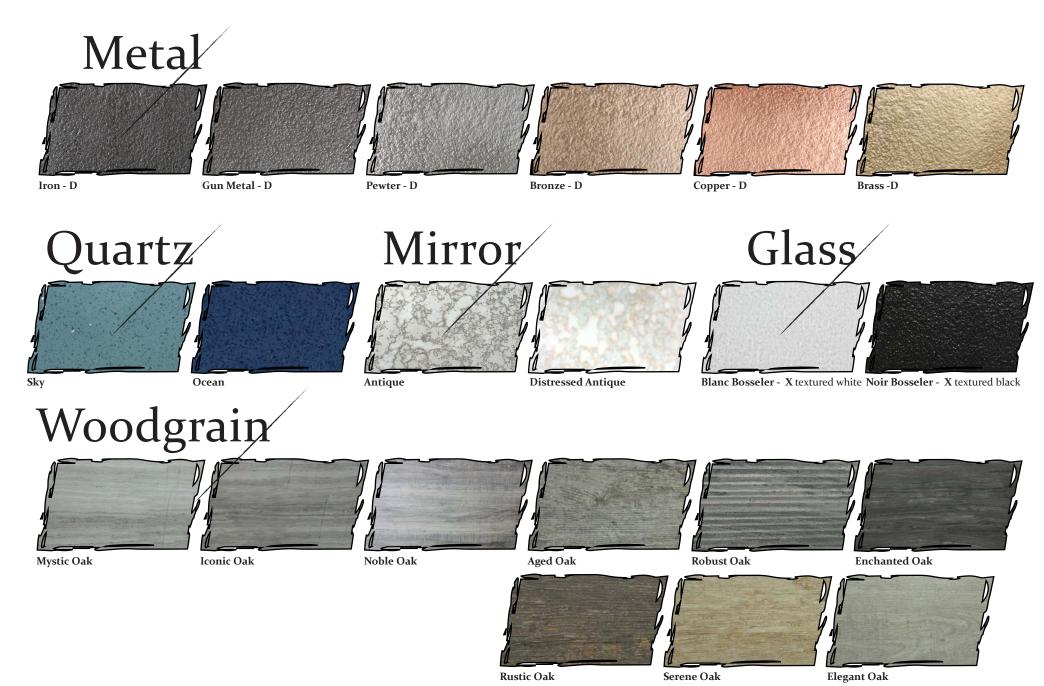

## Specialty Material A Specialty Constantly growing, selection of specialty materials devised to accent any s

A finely curated ,constantly growing, selection of specialty materials devised to accent any style & any pattern. Current **Specialty Material** offerings are **Concrete**, **Glass**, **Woodgrain**, **Mirror**, **Metal & Quartz**.

Refer to our **MEERO** catalog for a complete collection in our **Mirror**.

Please contact Maison for pricing & lead time for custom combinations outside of our Modes.