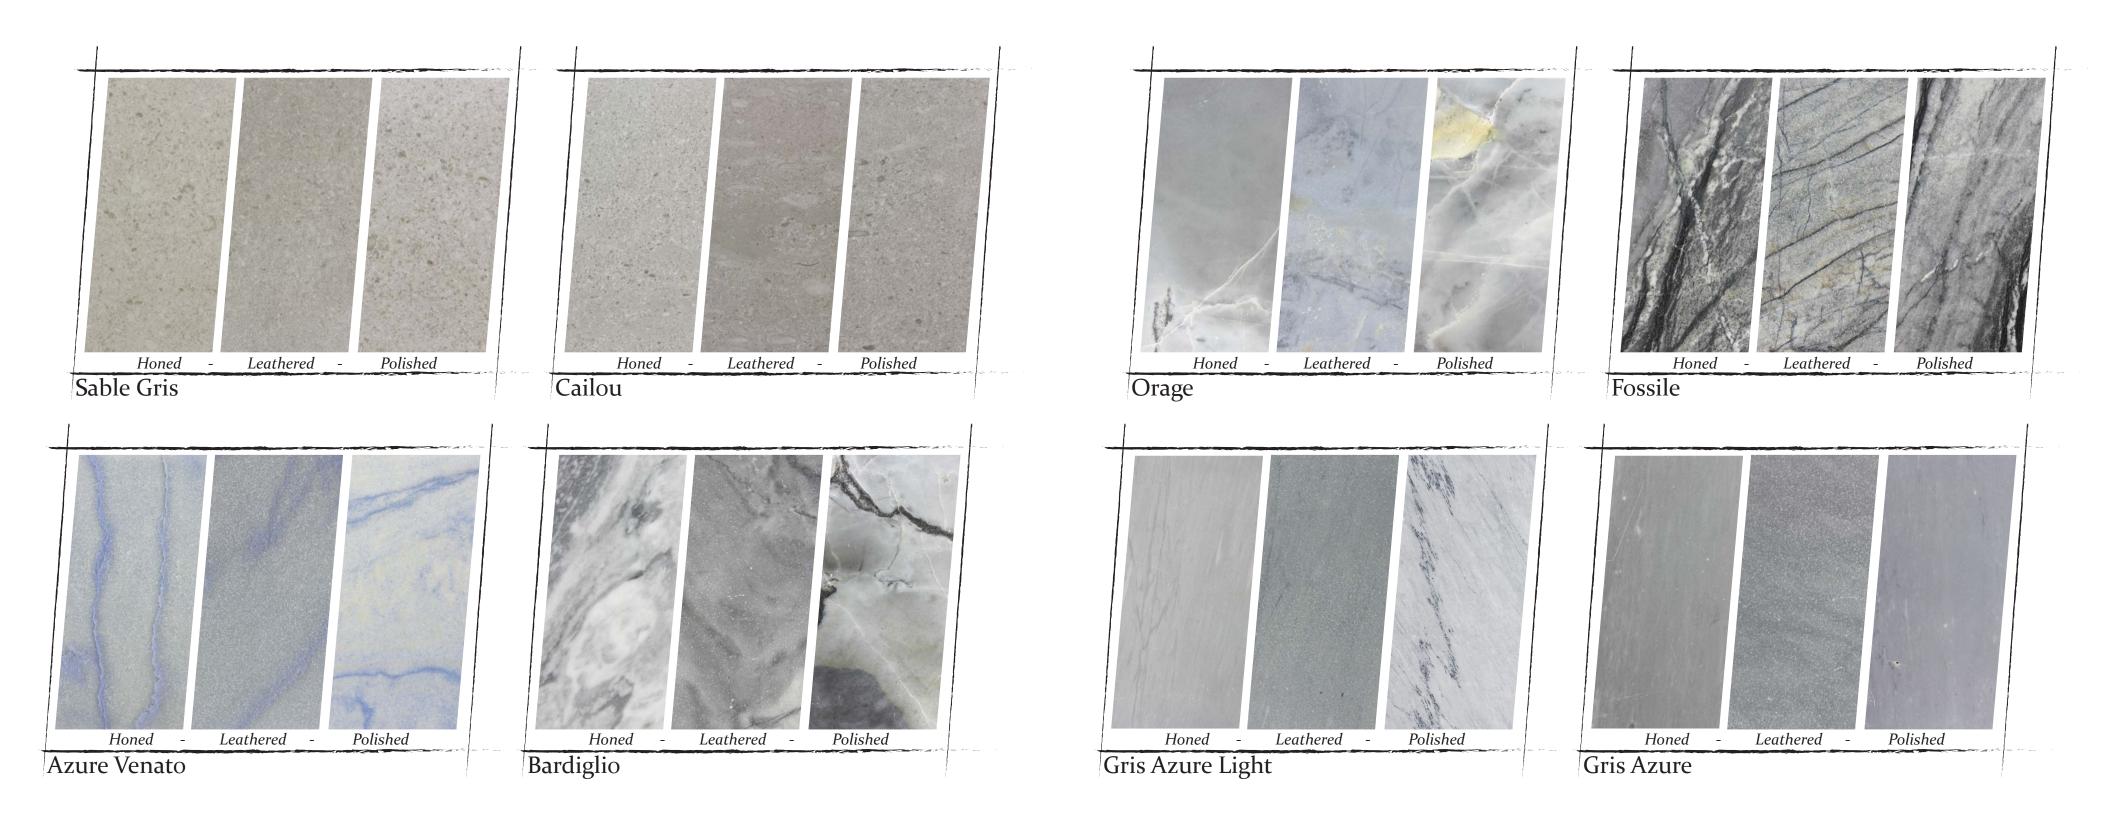

*Falette* is our premier, hand selected stone collection. Piecing together the world's finest stones applying our unique finishes while maintaining the highest international standards of stone quality & purity. All of *Falette's* stones come in our *Enrichments*- a diverse offering of field & mosaics.