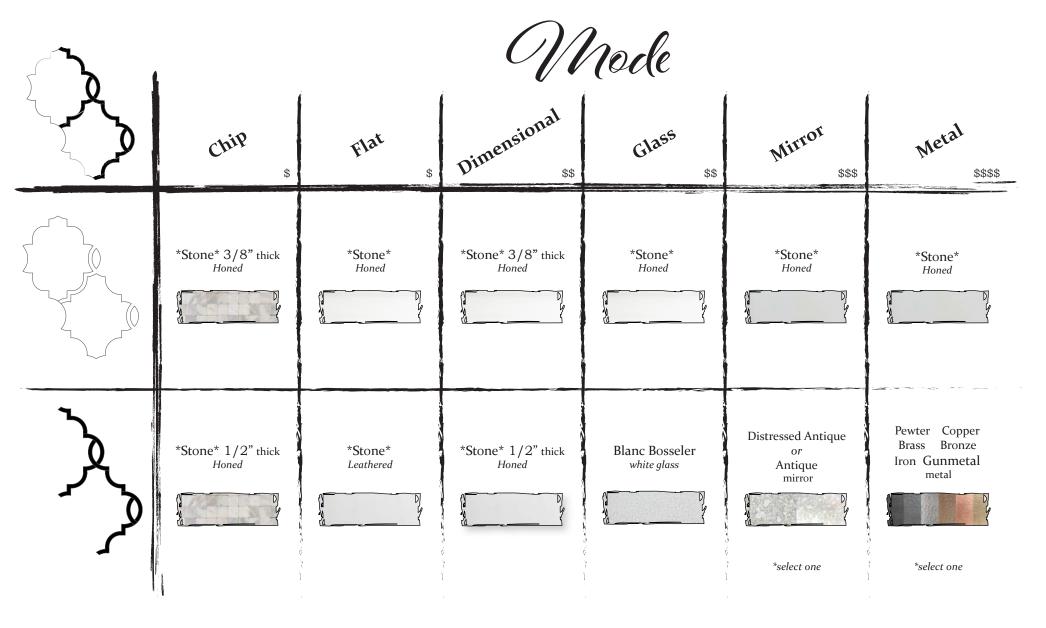

## O J Modes are our unique

**Modes** are our unique material & application techniques. Maison is the only design house to offer such flexibility. Within each **Mode** & **Decor** combination you will find a style best suited for each & every one of your projects.

## Revne

| 6   | ChiP                      | Flat              | Dimensional \$\$          | Nocle Glass                   | Mirror                                               | Metal                                                       |
|-----|---------------------------|-------------------|---------------------------|-------------------------------|------------------------------------------------------|-------------------------------------------------------------|
|     | *Stone* 3/8" thick  Honed | *Stone* Honed     | *Stone* 3/8" thick  Honed | *Stone* Honed                 | *Stone* Honed                                        | *Stone* Honed                                               |
| (S) | *Stone* 1/2" thick  Honed | *Stone* Leathered | *Stone* 1/2" thick  Honed | Blanc Bosseler<br>white glass | Distressed Antique  or  Antique  mirror  *select one | Pewter Copper Brass Bronze Iron Gunmetal metal  *select one |