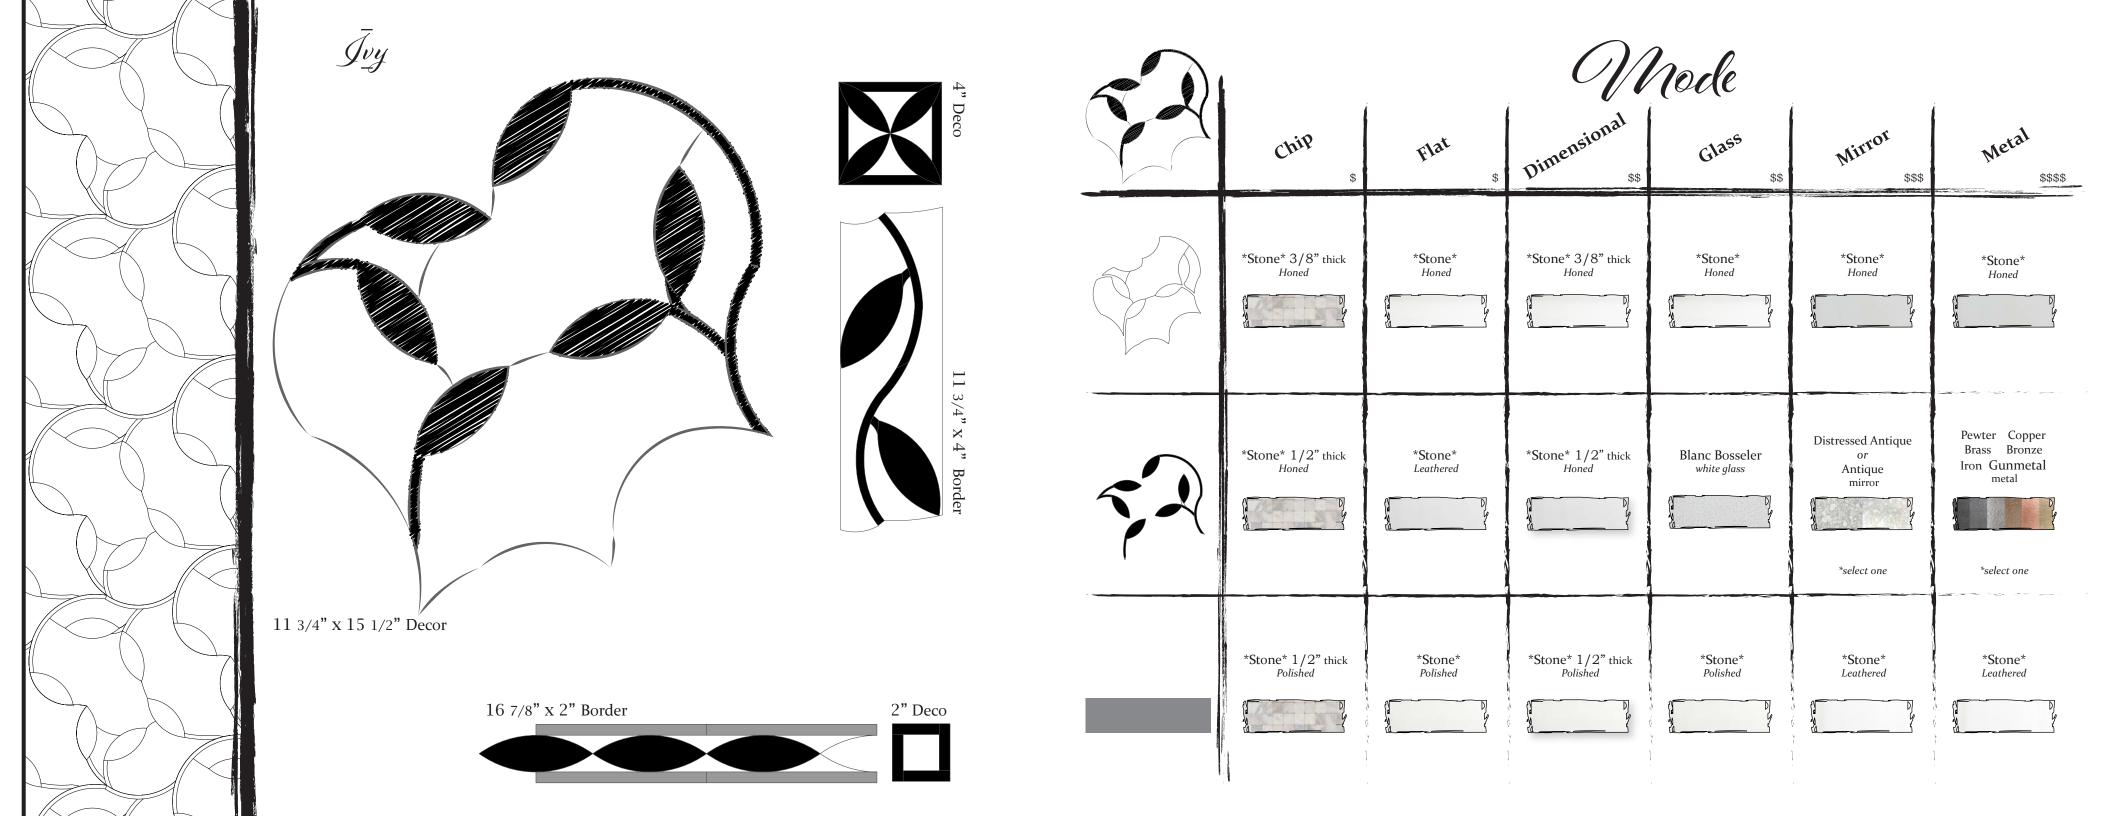

## O J Modes are our unique

**Modes** are our unique material & application techniques. Maison is the only design house to offer such flexibility. Within each **Mode** & **Decor** combination you will find a style best suited for each & every one of your projects.

## Revne

| 6   | ChiP                      | Flat              | Dimensional \$\$          | Nocle Glass                   | Mirror                                               | Metal                                                       |
|-----|---------------------------|-------------------|---------------------------|-------------------------------|------------------------------------------------------|-------------------------------------------------------------|
|     | *Stone* 3/8" thick  Honed | *Stone* Honed     | *Stone* 3/8" thick  Honed | *Stone* Honed                 | *Stone* Honed                                        | *Stone* Honed                                               |
| (S) | *Stone* 1/2" thick  Honed | *Stone* Leathered | *Stone* 1/2" thick  Honed | Blanc Bosseler<br>white glass | Distressed Antique  or  Antique  mirror  *select one | Pewter Copper Brass Bronze Iron Gunmetal metal  *select one |