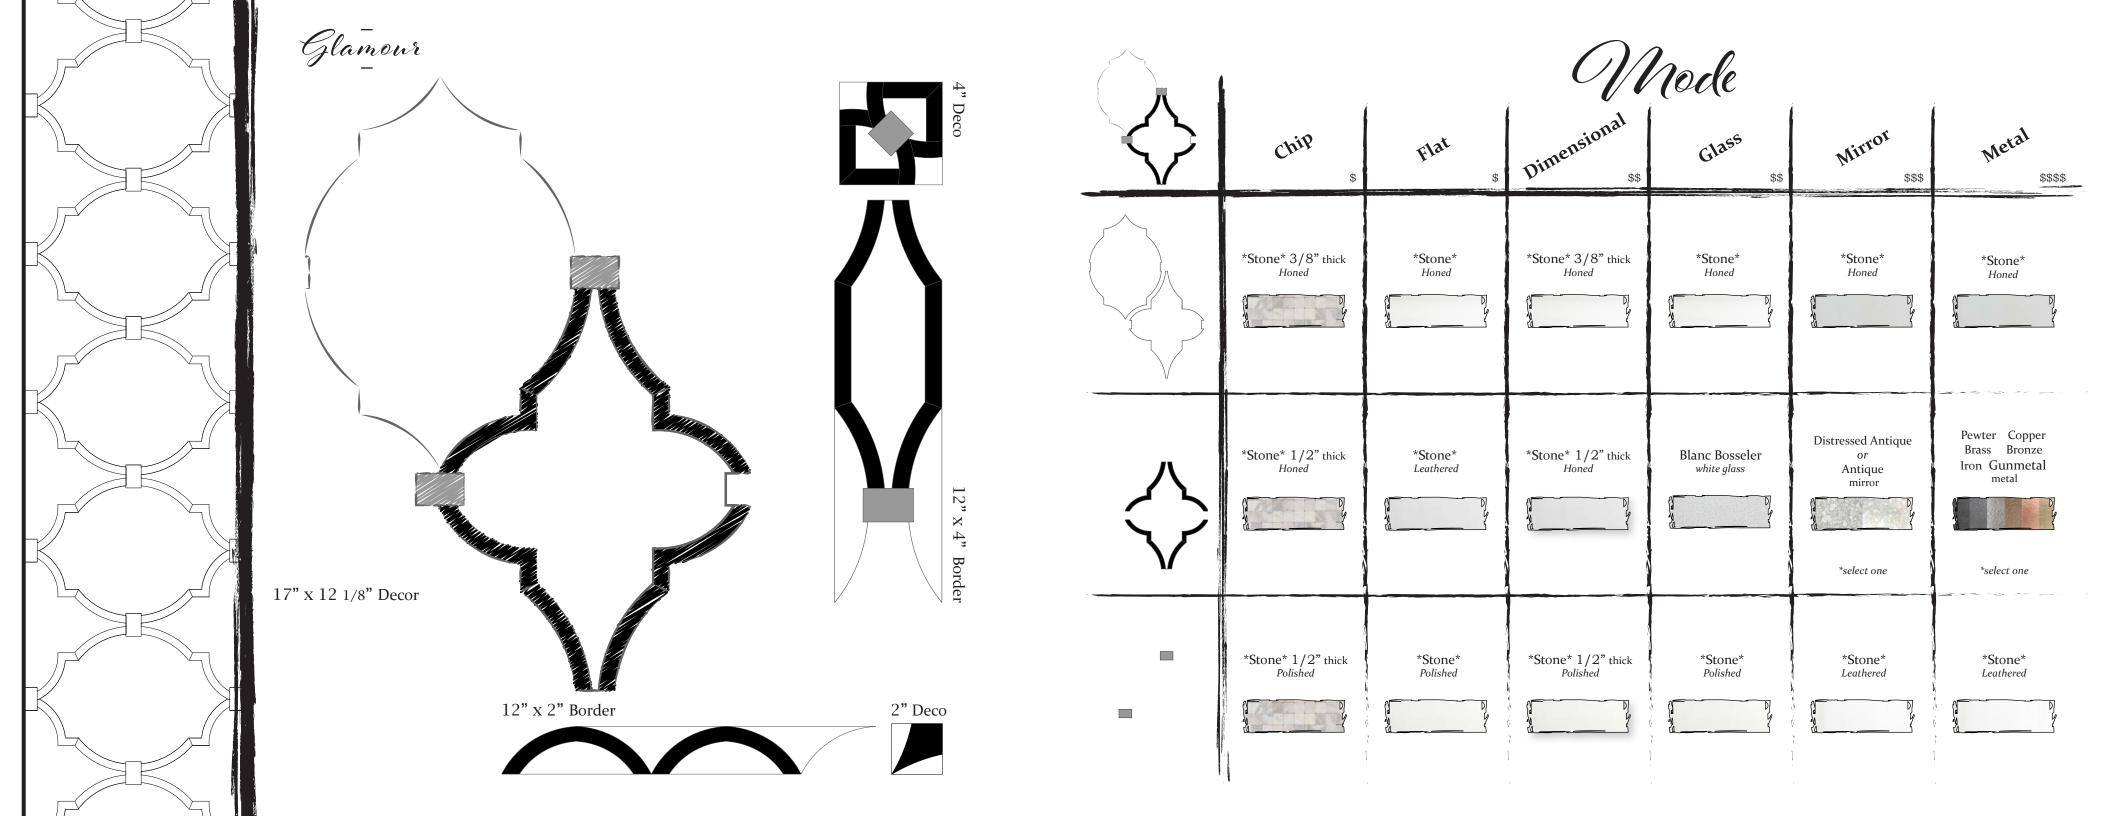

## O J Modes are our unique

**Modes** are our unique material & application techniques. Maison is the only design house to offer such flexibility. Within each **Mode** & **Decor** combination you will find a style best suited for each & every one of your projects.

## Revne

| 6   | ChiP                      | Flat              | Dimensional \$\$          | Nocle Glass                   | Mirror                                               | Metal                                                       |
|-----|---------------------------|-------------------|---------------------------|-------------------------------|------------------------------------------------------|-------------------------------------------------------------|
|     | *Stone* 3/8" thick  Honed | *Stone* Honed     | *Stone* 3/8" thick  Honed | *Stone* Honed                 | *Stone* Honed                                        | *Stone* Honed                                               |
| (S) | *Stone* 1/2" thick  Honed | *Stone* Leathered | *Stone* 1/2" thick  Honed | Blanc Bosseler<br>white glass | Distressed Antique  or  Antique  mirror  *select one | Pewter Copper Brass Bronze Iron Gunmetal metal  *select one |

Please contact Maison for pricing & lead time for custom combinations outside of our **Modes**.