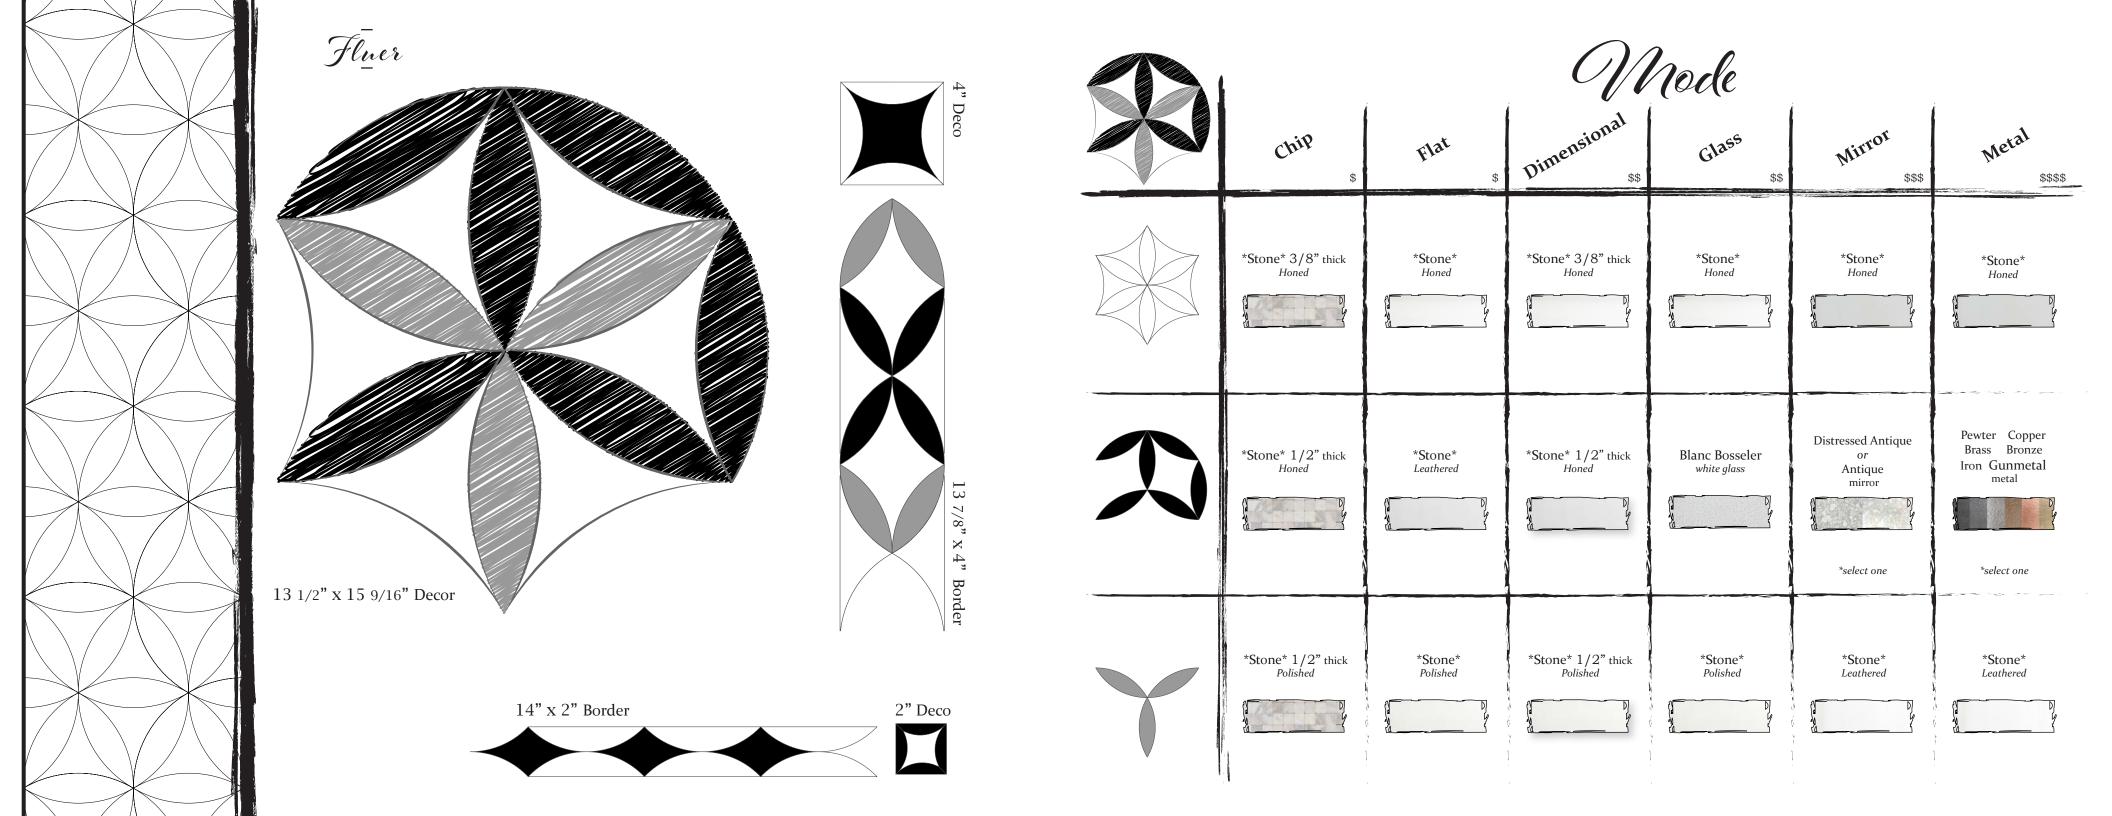

## O J Modes are our unique

**Modes** are our unique material & application techniques. Maison is the only design house to offer such flexibility. Within each **Mode** & **Decor** combination you will find a style best suited for each & every one of your projects.

## Revne

| 6   | ChiP                      | Flat              | Dimensional \$\$          | Nocle Glass                   | Mirror                                               | Metal                                                       |
|-----|---------------------------|-------------------|---------------------------|-------------------------------|------------------------------------------------------|-------------------------------------------------------------|
|     | *Stone* 3/8" thick  Honed | *Stone* Honed     | *Stone* 3/8" thick  Honed | *Stone* Honed                 | *Stone* Honed                                        | *Stone* Honed                                               |
| (S) | *Stone* 1/2" thick  Honed | *Stone* Leathered | *Stone* 1/2" thick  Honed | Blanc Bosseler<br>white glass | Distressed Antique  or  Antique  mirror  *select one | Pewter Copper Brass Bronze Iron Gunmetal metal  *select one |