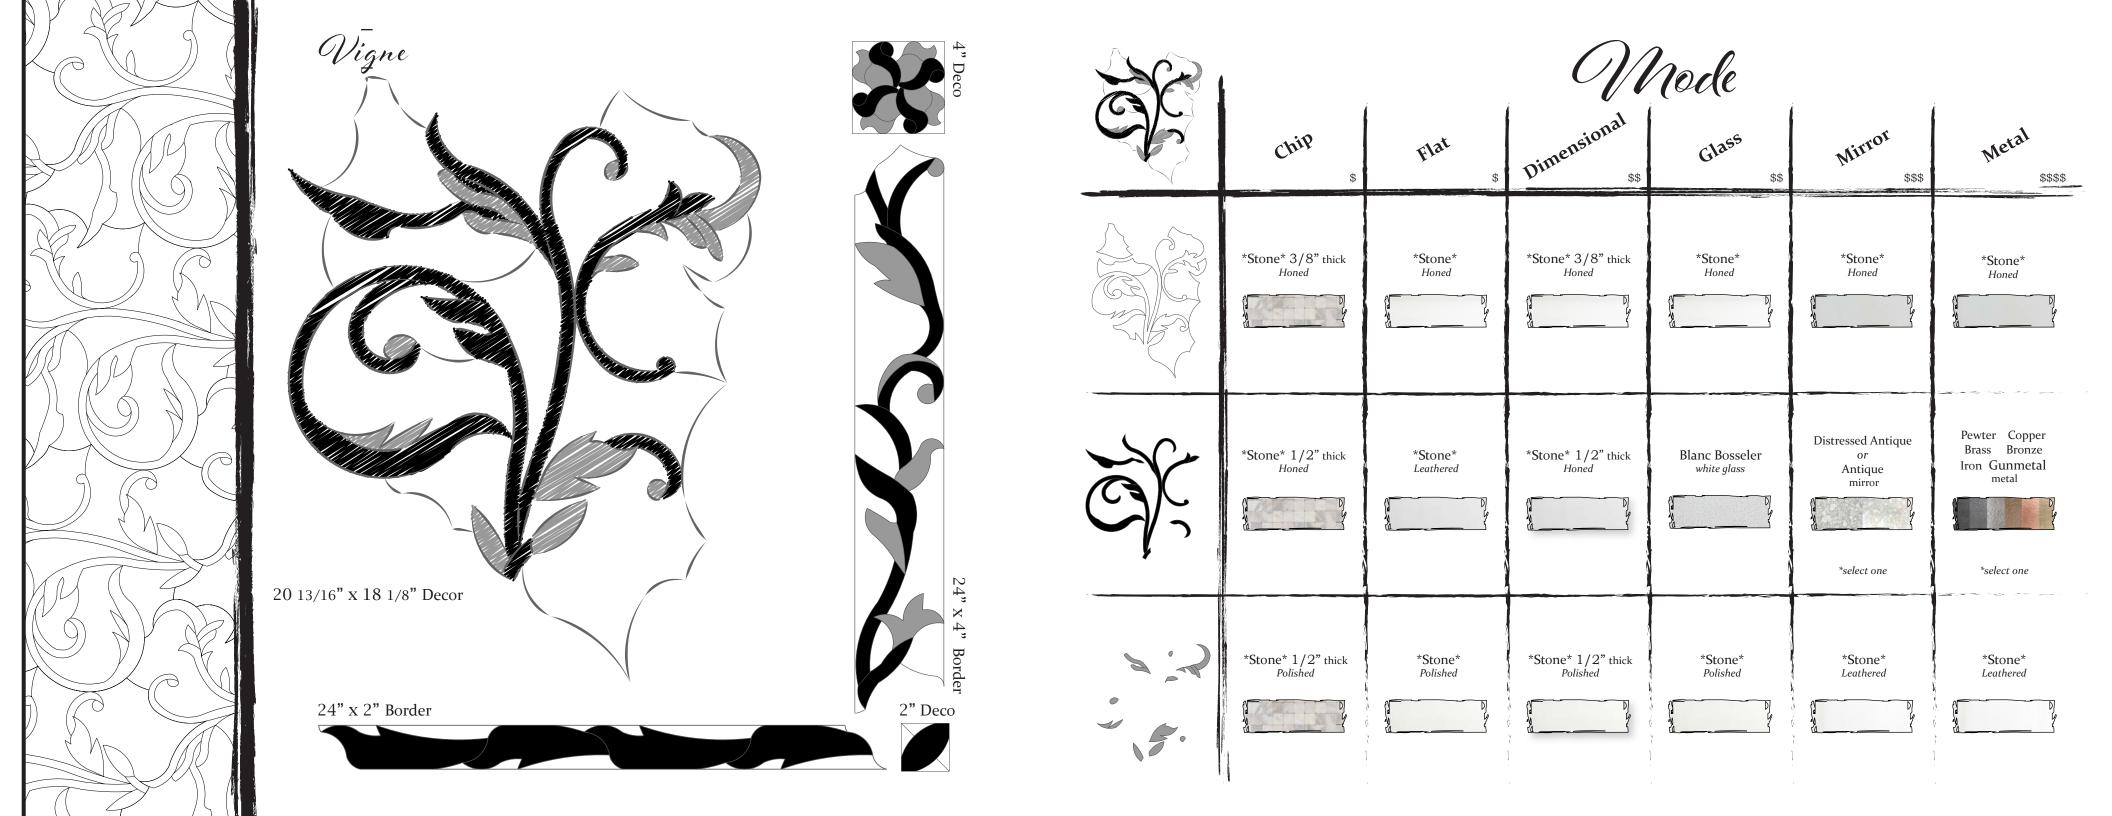

## O J Modes are our unique

**Modes** are our unique material & application techniques. Maison is the only design house to offer such flexibility. Within each **Mode** & **Decor** combination you will find a style best suited for each & every one of your projects.

## Revne

| 6   | ChiP                      | Flat              | Dimensional \$\$          | Nocle Glass                   | Mirror                                               | Metal                                                       |
|-----|---------------------------|-------------------|---------------------------|-------------------------------|------------------------------------------------------|-------------------------------------------------------------|
|     | *Stone* 3/8" thick  Honed | *Stone* Honed     | *Stone* 3/8" thick  Honed | *Stone* Honed                 | *Stone* Honed                                        | *Stone* Honed                                               |
| (S) | *Stone* 1/2" thick  Honed | *Stone* Leathered | *Stone* 1/2" thick  Honed | Blanc Bosseler<br>white glass | Distressed Antique  or  Antique  mirror  *select one | Pewter Copper Brass Bronze Iron Gunmetal metal  *select one |