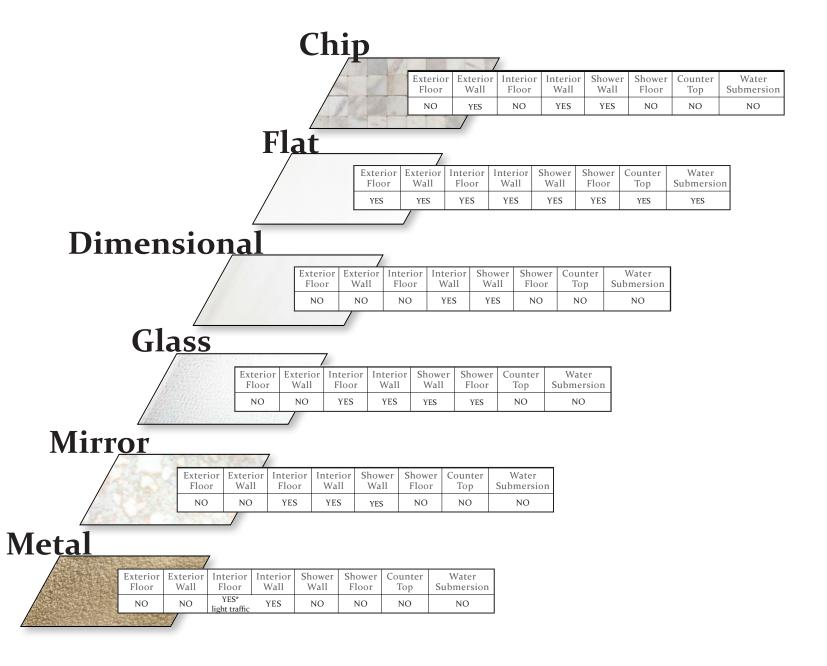

## Revne

| 6   | ChiP                      | Flat              | Dimensional \$\$          | Nocle Glass                   | Mirror                                               | Metal                                                       |
|-----|---------------------------|-------------------|---------------------------|-------------------------------|------------------------------------------------------|-------------------------------------------------------------|
|     | *Stone* 3/8" thick  Honed | *Stone* Honed     | *Stone* 3/8" thick  Honed | *Stone* Honed                 | *Stone* Honed                                        | *Stone* Honed                                               |
| (S) | *Stone* 1/2" thick  Honed | *Stone* Leathered | *Stone* 1/2" thick  Honed | Blanc Bosseler<br>white glass | Distressed Antique  or  Antique  mirror  *select one | Pewter Copper Brass Bronze Iron Gunmetal metal  *select one |