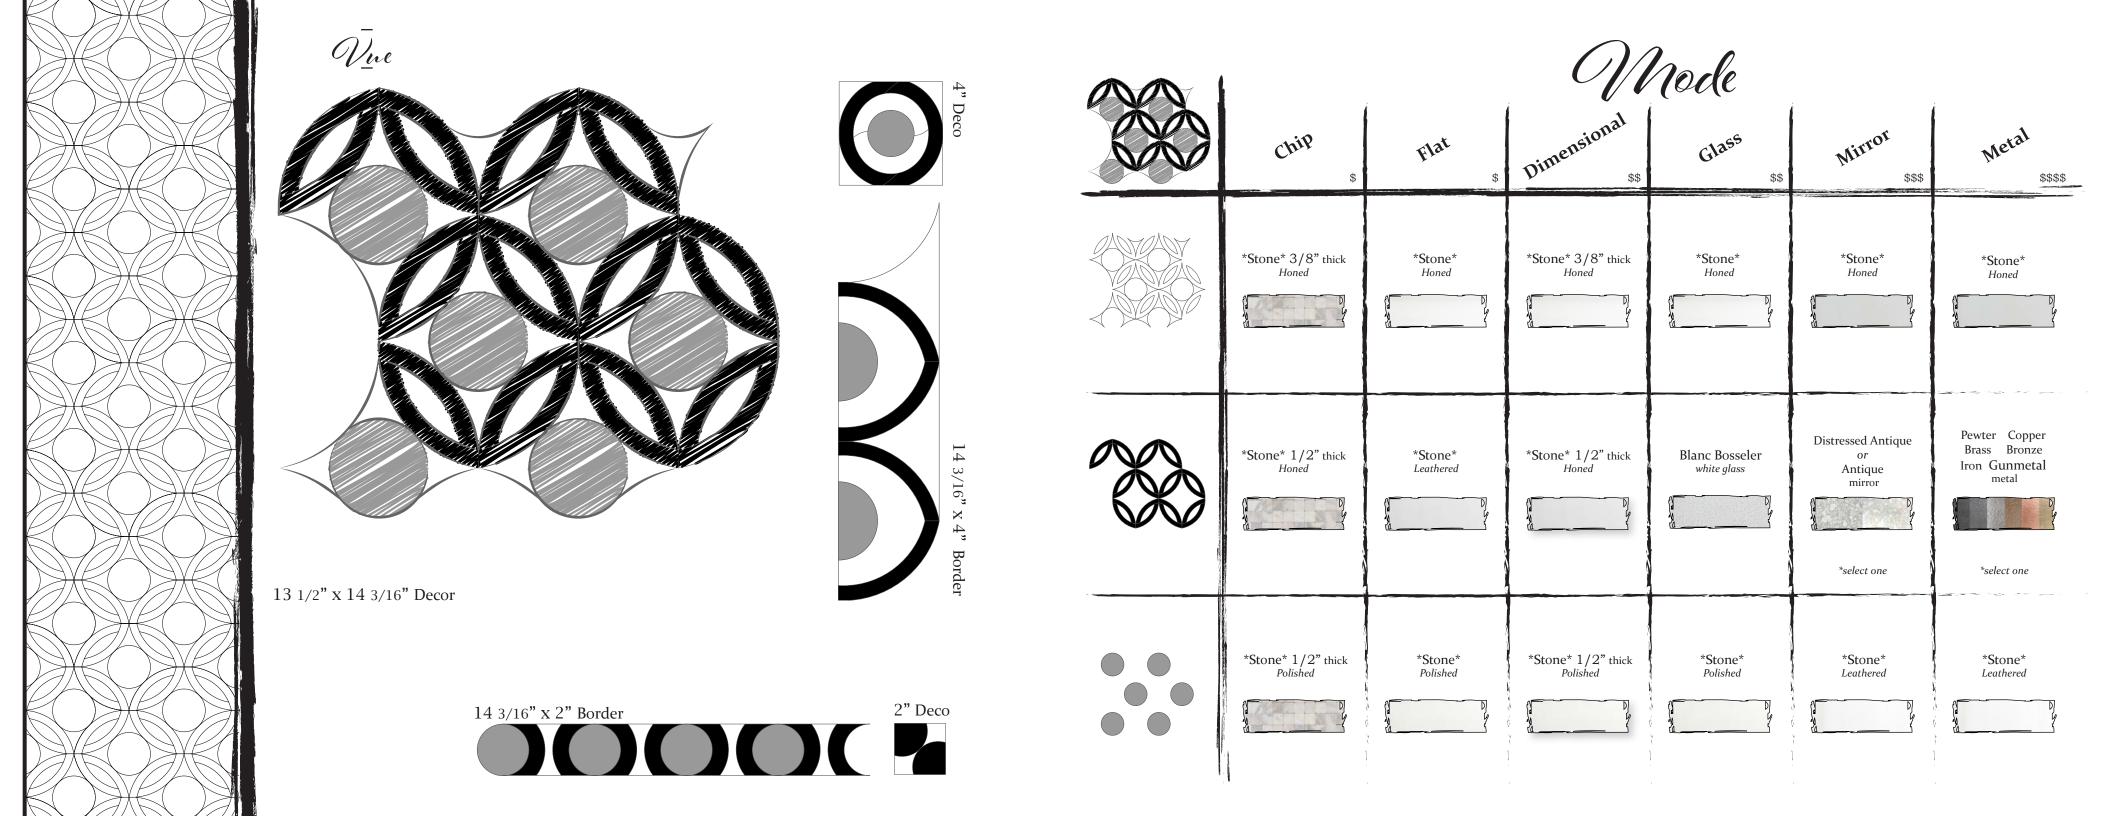

## O J Modes are our unique

**Modes** are our unique material & application techniques. Maison is the only design house to offer such flexibility. Within each **Mode** & **Decor** combination you will find a style best suited for each & every one of your projects.

## Revne

| 6   | ChiP                      | Flat              | Dimensional \$\$          | Nocle Glass                   | Mirror                                               | Metal                                                       |
|-----|---------------------------|-------------------|---------------------------|-------------------------------|------------------------------------------------------|-------------------------------------------------------------|
|     | *Stone* 3/8" thick  Honed | *Stone* Honed     | *Stone* 3/8" thick  Honed | *Stone* Honed                 | *Stone* Honed                                        | *Stone* Honed                                               |
| (S) | *Stone* 1/2" thick  Honed | *Stone* Leathered | *Stone* 1/2" thick  Honed | Blanc Bosseler<br>white glass | Distressed Antique  or  Antique  mirror  *select one | Pewter Copper Brass Bronze Iron Gunmetal metal  *select one |