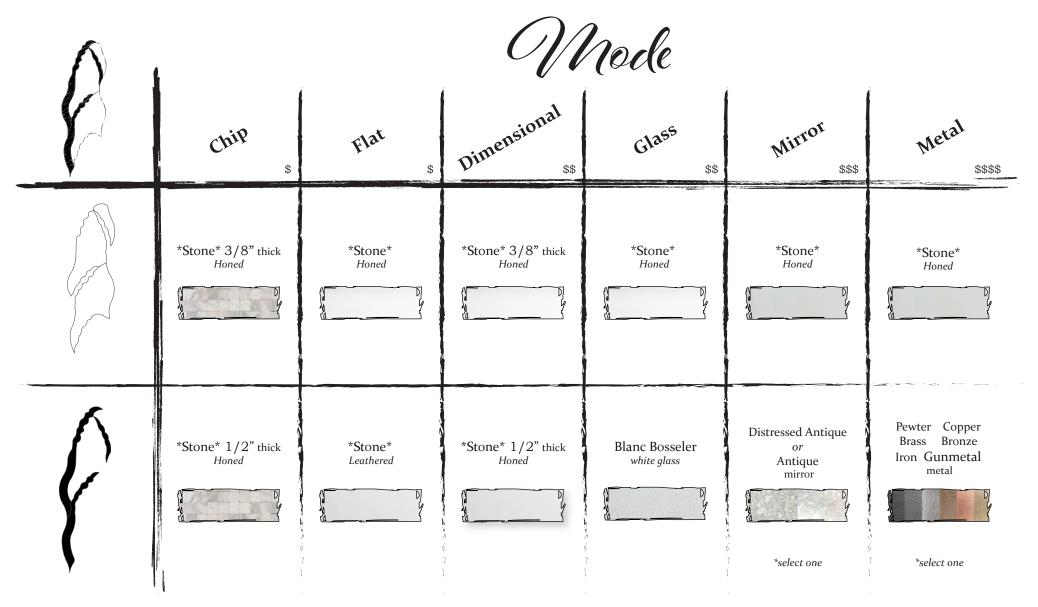

## O J Modes are our unique

**Modes** are our unique material & application techniques. Maison is the only design house to offer such flexibility. Within each **Mode** & **Decor** combination you will find a style best suited for each & every one of your projects.

## Revne

| 6   | ChiP                      | Flat              | Dimensional \$\$          | Nocle Glass                   | Mirror                                               | Metal                                                       |
|-----|---------------------------|-------------------|---------------------------|-------------------------------|------------------------------------------------------|-------------------------------------------------------------|
|     | *Stone* 3/8" thick  Honed | *Stone* Honed     | *Stone* 3/8" thick  Honed | *Stone* Honed                 | *Stone* Honed                                        | *Stone* Honed                                               |
| (S) | *Stone* 1/2" thick  Honed | *Stone* Leathered | *Stone* 1/2" thick  Honed | Blanc Bosseler<br>white glass | Distressed Antique  or  Antique  mirror  *select one | Pewter Copper Brass Bronze Iron Gunmetal metal  *select one |