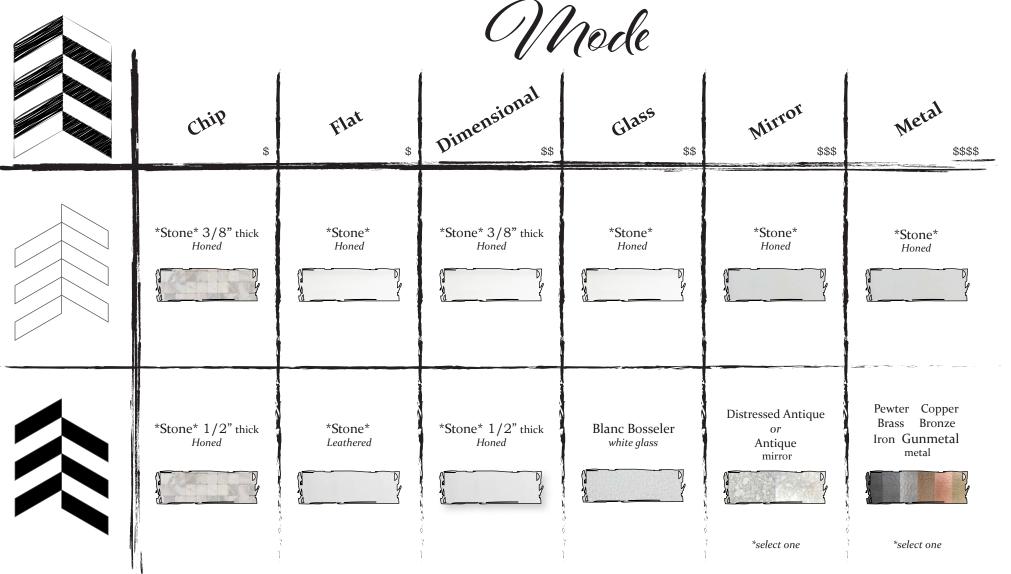

## O J Modes are our unique

**Modes** are our unique material & application techniques. Maison is the only design house to offer such flexibility. Within each **Mode** & **Decor** combination you will find a style best suited for each & every one of your projects.

## Revne

| 6   | ChiP                      | Flat              | Dimensional \$\$          | Nocle Glass                   | Mirror                                               | Metal                                                       |
|-----|---------------------------|-------------------|---------------------------|-------------------------------|------------------------------------------------------|-------------------------------------------------------------|
|     | *Stone* 3/8" thick  Honed | *Stone* Honed     | *Stone* 3/8" thick  Honed | *Stone* Honed                 | *Stone* Honed                                        | *Stone* Honed                                               |
| (S) | *Stone* 1/2" thick  Honed | *Stone* Leathered | *Stone* 1/2" thick  Honed | Blanc Bosseler<br>white glass | Distressed Antique  or  Antique  mirror  *select one | Pewter Copper Brass Bronze Iron Gunmetal metal  *select one |