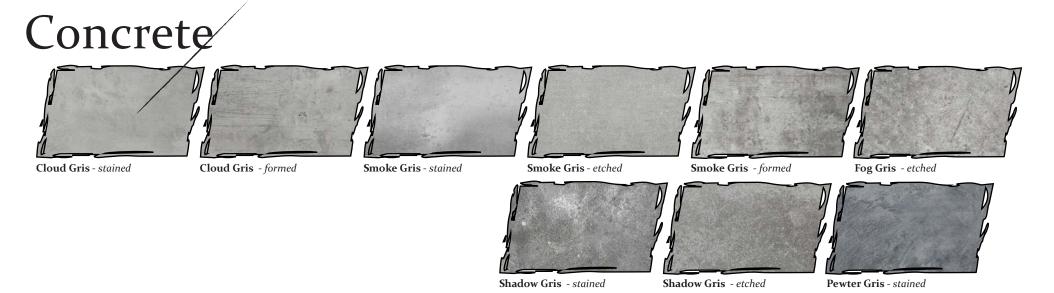

## Specialty Material A Specialty Constantly growing, selection of specialty materials devised to accent any s

A finely curated ,constantly growing, selection of specialty materials devised to accent any style & any pattern. Current **Specialty Material** offerings are **Concrete**, **Glass**, **Woodgrain**, **Mirror**, **Metal & Quartz**.