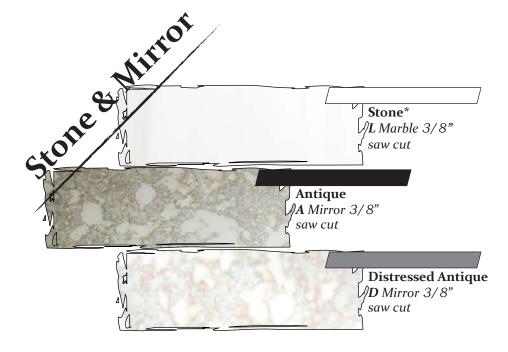

### Finish Key

HPLHonedPolishedLeathered

A D
Antique Mirror Distressed Antique
Mirror

*Palette* is our premier, hand selected stone collection. Piecing together the world's finest stones applying our unique finishes while maintaining the highest international standards of stone quality & purity. All of *Palette's* stones come in our *Enrichments*- a diverse offering of field & mosaics.