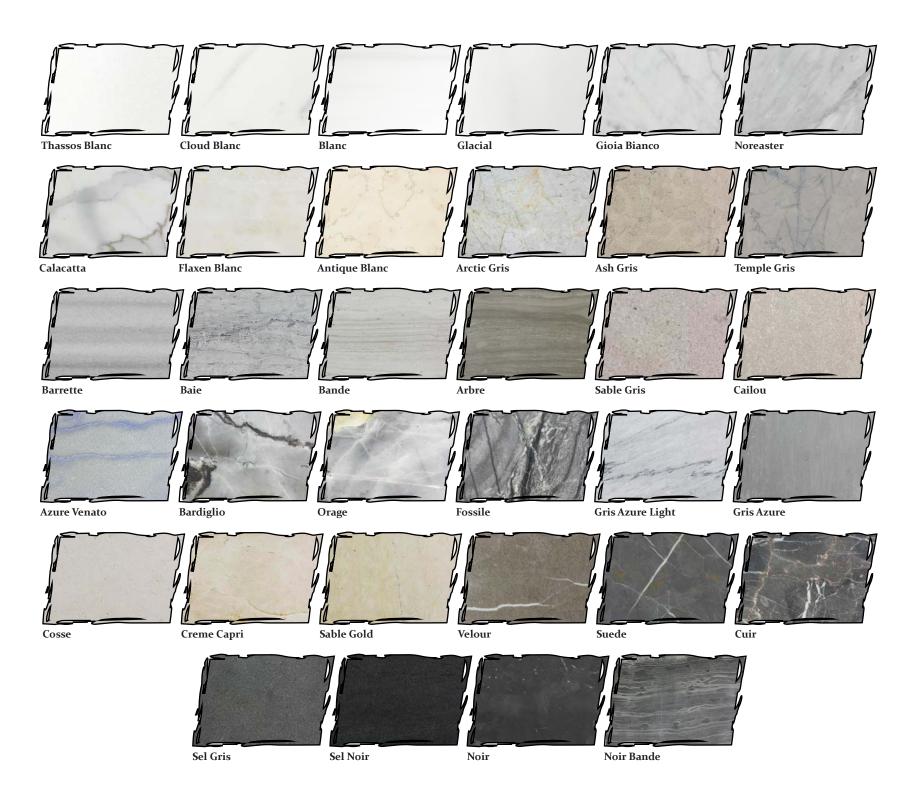

### Finish Key

HPLHonedPolishedLeathered

A D
Antique Mirror Distressed Antique
Mirror

*Palette* is our premier, hand selected stone collection. Piecing together the world's finest stones applying our unique finishes while maintaining the highest international standards of stone quality & purity. All of *Palette's* stones come in our *Enrichments*- a diverse offering of field & mosaics.