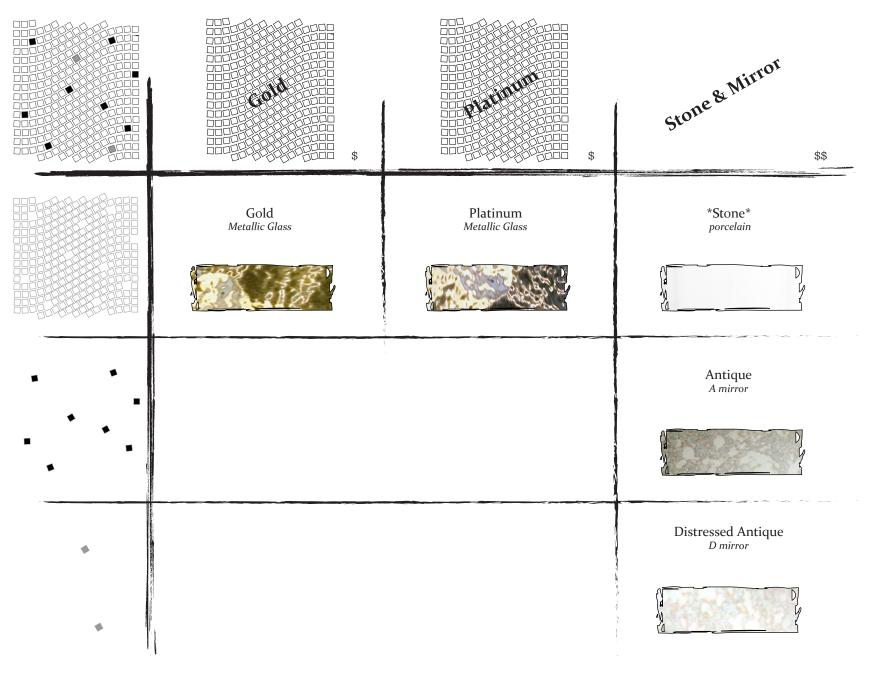

### Index

Mode

Facette

Finish Key

Palette

Specialty Material

Applications

**Modes** are our unique material & application techniques. Maison is the only design house to offer such flexibility. Within each **Mode & Facette** combination you will find a style best suited for each & every one of your projects.

### Finish Key

HPLHonedPolishedLeathered

A D
Antique Mirror Distressed Antique
Mirror

*Palette* is our premier, hand selected stone collection. Piecing together the world's finest stones applying our unique finishes while maintaining the highest international standards of stone quality & purity. All of *Palette's* stones come in our *Enrichments*- a diverse offering of field & mosaics.

### OS Specialty Material Afinely curated, constantly growing, selection of specialty materials devised to accent any style & a

In finely curated ,constantly growing, selection of specialty materials devised to accent any style & any pattern. Current **Specialty**Material offerings are **Concrete**, **Glass**, **Woodgrain**, **Mirror**, **Metal & Quartz**.

Please contact Maison for pricing & lead time for custom combinations outside of our Modes.

Gold & Platinum

| Exterior | Exterior | Mall | Floor | Mall | Floor | Wall | Floor | Top | Submersion | NO | YES | YES

Stone & Mirror

| 359 |                   |                  |                   |                  |                |                 |                |                    |
|-----|-------------------|------------------|-------------------|------------------|----------------|-----------------|----------------|--------------------|
|     | Exterior<br>Floor | Exterior<br>Wall | Interior<br>Floor | Interior<br>Wall | Shower<br>Wall | Shower<br>Floor | Counter<br>Top | Water<br>Submersio |
|     | YES               | YES              | YES               | YES              | YES            | YES             | YES*           | YES                |