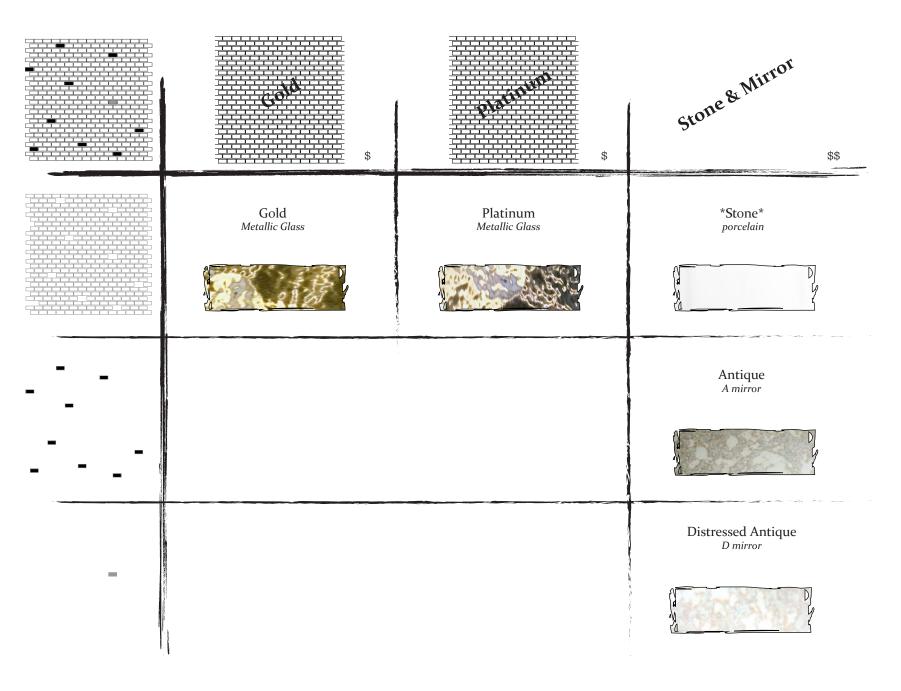

### OS Specialty Material Afinely curated, constantly growing, selection of specialty materials devised to accent any style & a

In finely curated ,constantly growing, selection of specialty materials devised to accent any style & any pattern. Current **Specialty**Material offerings are **Concrete**, **Glass**, **Woodgrain**, **Mirror**, **Metal & Quartz**.

Please contact Maison for pricing & lead time for custom combinations outside of our Modes.

Gold & Platinum

| Exterior | Exterior | Mall | Floor | Mall | Floor | Wall | Floor | Top | Submersion | NO | YES | YES