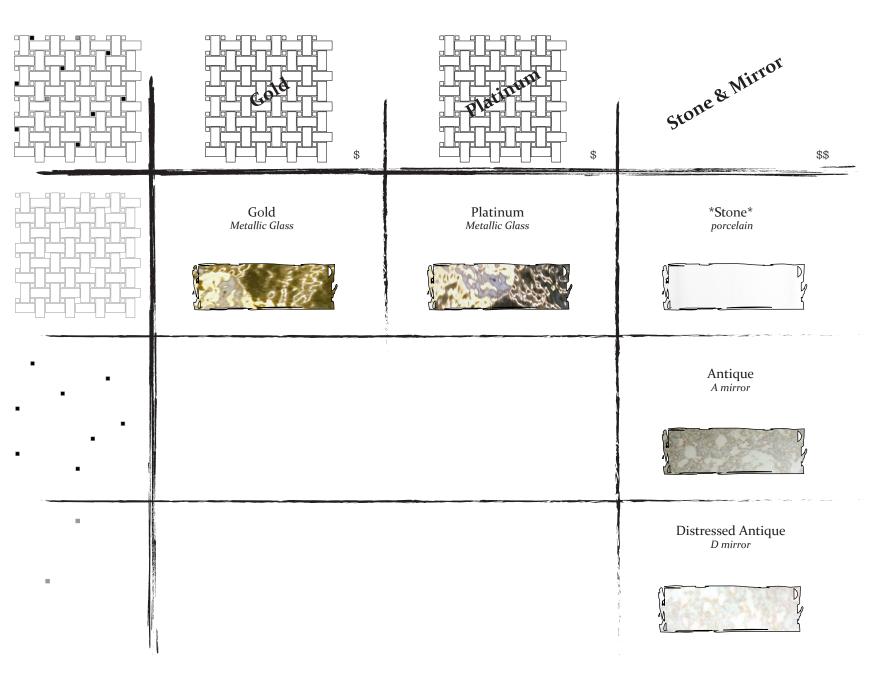

### Index

Mode

Facette

Finish Key

Palette

Specialty Material

Applications

**Modes** are our unique material & application techniques. Maison is the only design house to offer such flexibility. Within each **Mode & Facette** combination you will find a style best suited for each & every one of your projects.

### Finish Key

HPLHonedPolishedLeathered

A D
Antique Mirror Distressed Antique
Mirror

*Palette* is our premier, hand selected stone collection. Piecing together the world's finest stones applying our unique finishes while maintaining the highest international standards of stone quality & purity. All of *Palette's* stones come in our *Enrichments*- a diverse offering of field & mosaics.

Please contact Maison for pricing & lead time for custom combinations outside of our **Modes**.