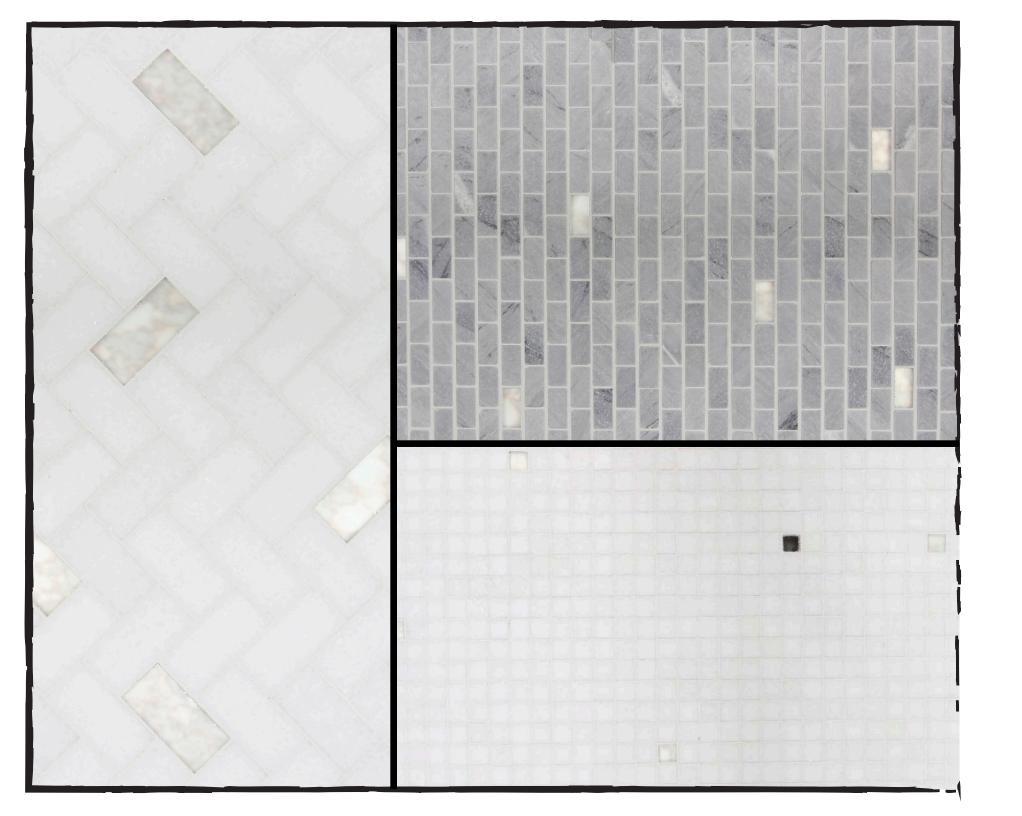

### Finish Key

HPLHonedPolishedLeathered

A D
Antique Mirror Distressed Antique
Mirror

*Palette* is our premier, hand selected stone collection. Piecing together the world's finest stones applying our unique finishes while maintaining the highest international standards of stone quality & purity. All of *Palette's* stones come in our *Enrichments*- a diverse offering of field & mosaics.