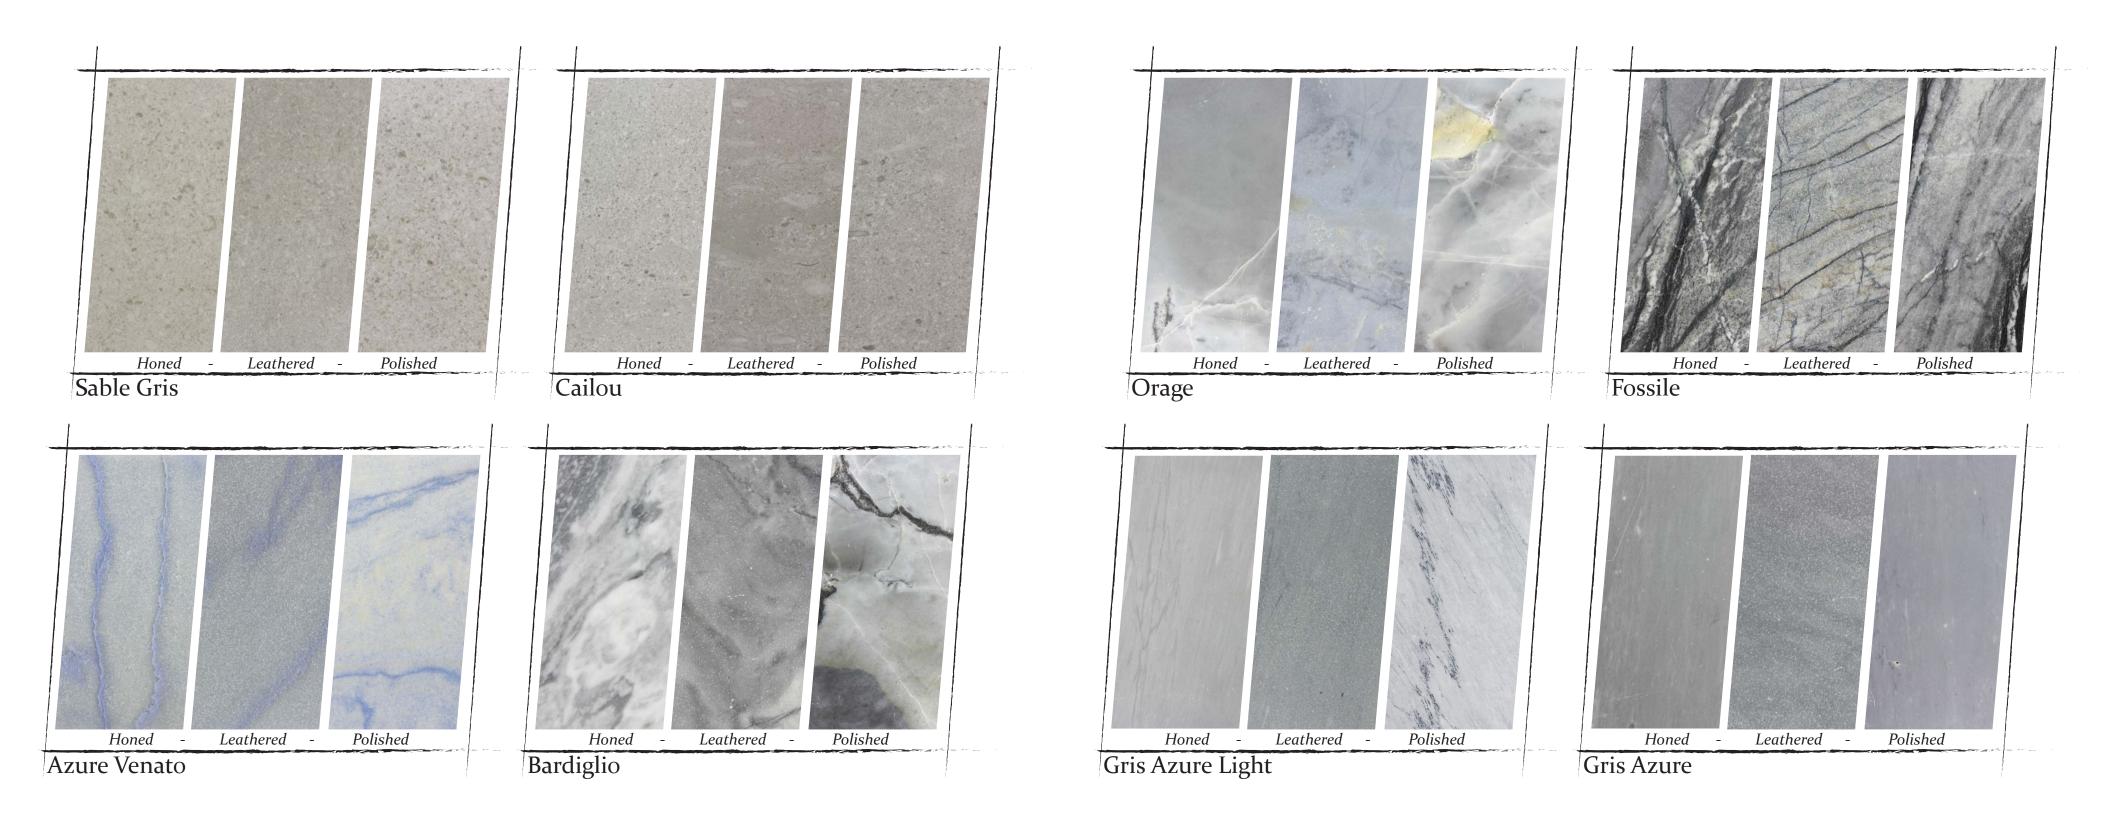

### Finish Key

HPLHonedPolishedLeathered

A D
Antique Mirror Distressed Antique
Mirror

*Palette* is our premier, hand selected stone collection. Piecing together the world's finest stones applying our unique finishes while maintaining the highest international standards of stone quality & purity. All of *Palette's* stones come in our *Enrichments*- a diverse offering of field & mosaics.