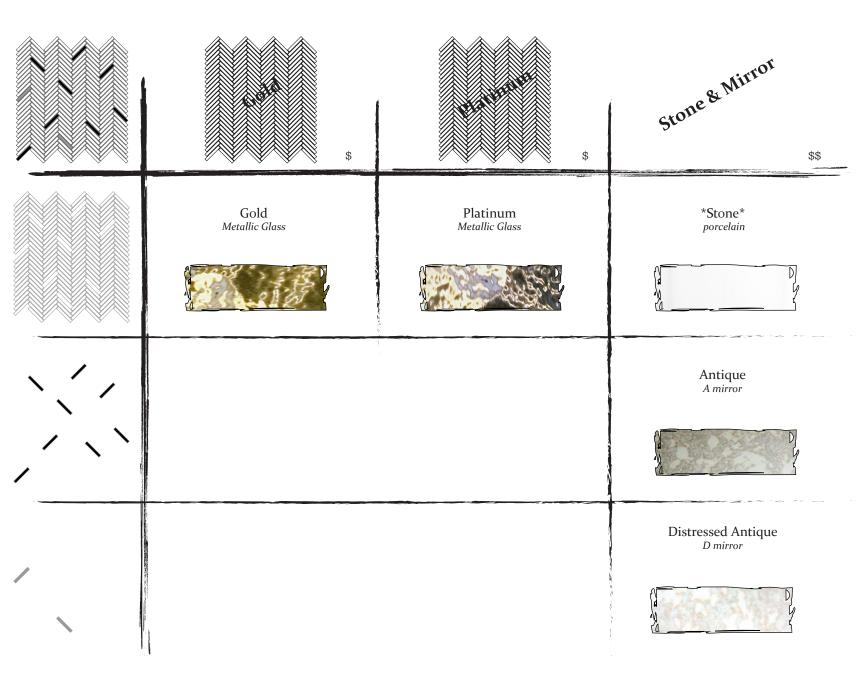

Please contact Maison for pricing & lead time for custom combinations outside of our Modes.

Gold & Platinum

| Exterior | Exterior | Mall | Floor | Mall | Floor | Wall | Floor | Top | Submersion | NO | YES | YES

Stone & Mirror

| 359 |                   |                  |                   |                  |                |                 |                |                    |
|-----|-------------------|------------------|-------------------|------------------|----------------|-----------------|----------------|--------------------|
|     | Exterior<br>Floor | Exterior<br>Wall | Interior<br>Floor | Interior<br>Wall | Shower<br>Wall | Shower<br>Floor | Counter<br>Top | Water<br>Submersio |
|     | YES               | YES              | YES               | YES              | YES            | YES             | YES*           | YES                |