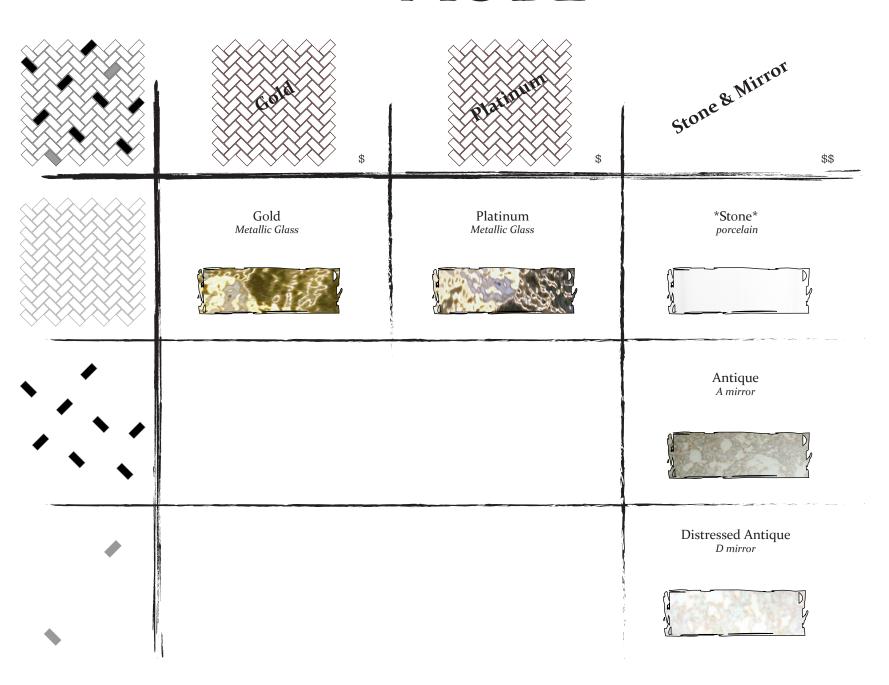

### Index

Mode

Facette

Finish Key

Palette

Specialty Material

Applications

**Modes** are our unique material & application techniques. Maison is the only design house to offer such flexibility. Within each **Mode & Facette** combination you will find a style best suited for each & every one of your projects.

### Finish Key

HPLHonedPolishedLeathered

A D
Antique Mirror Distressed Antique
Mirror

*Palette* is our premier, hand selected stone collection. Piecing together the world's finest stones applying our unique finishes while maintaining the highest international standards of stone quality & purity. All of *Palette's* stones come in our *Enrichments*- a diverse offering of field & mosaics.

Please contact Maison for pricing & lead time for custom combinations outside of our **Modes**.