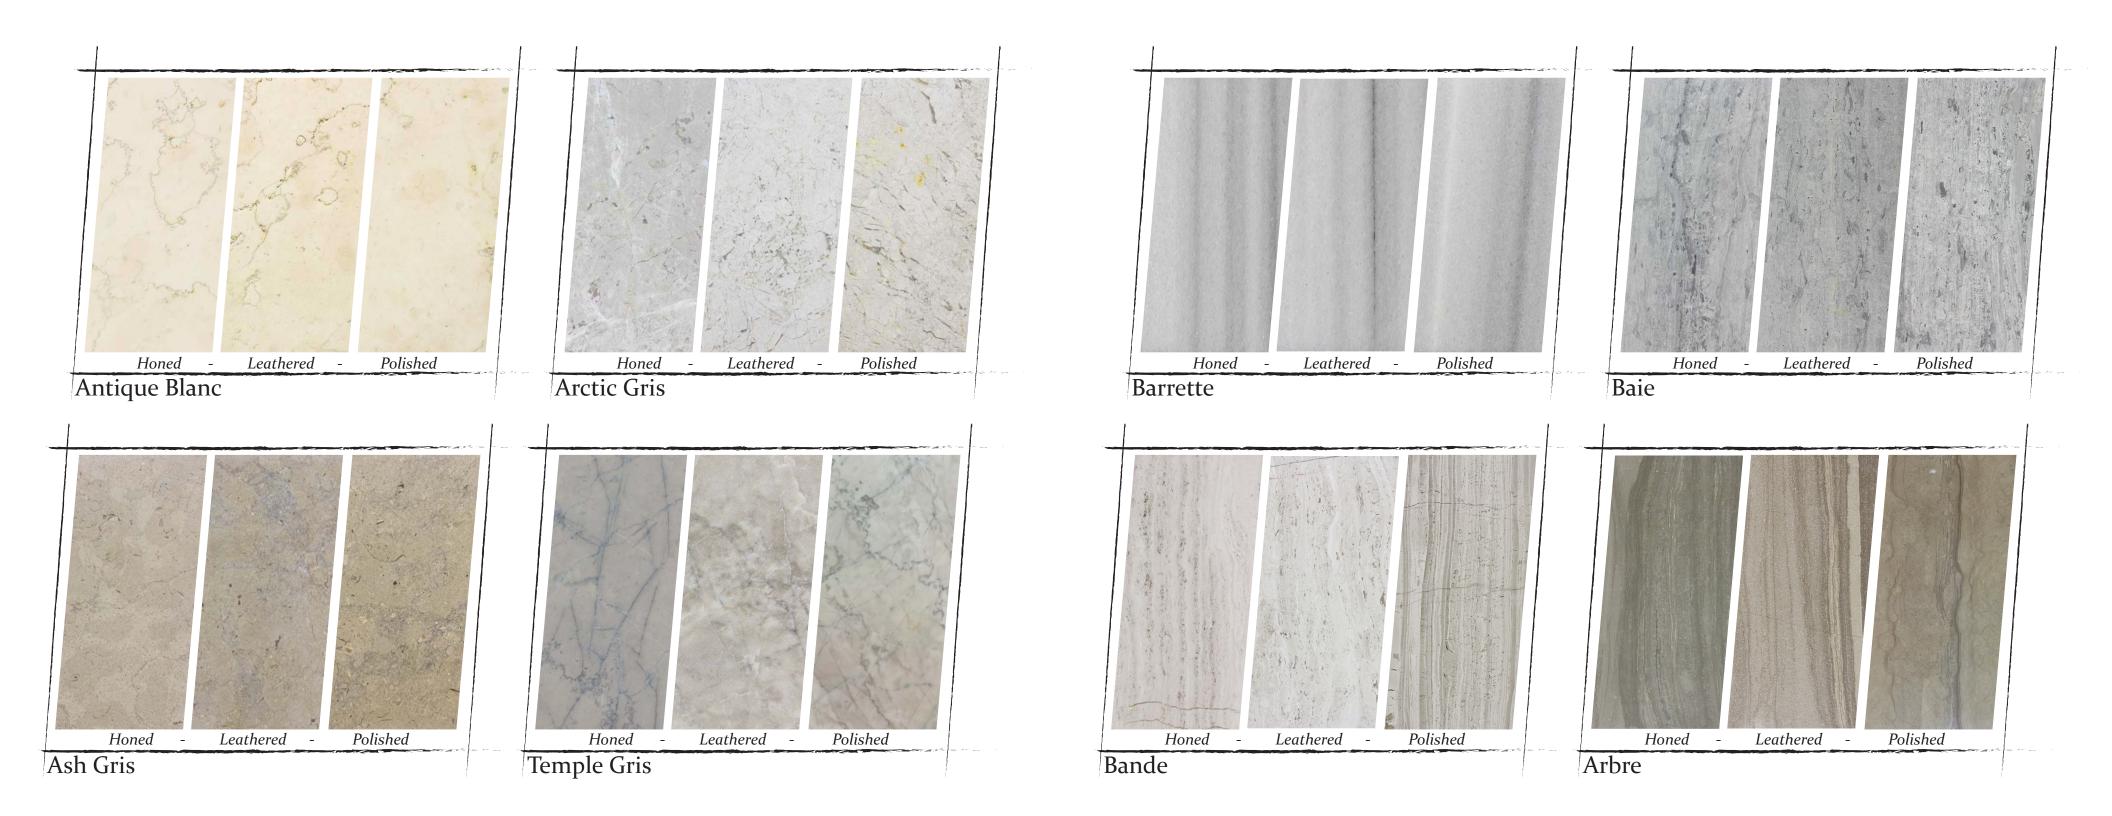

### Finish Key

HPLHonedPolishedLeathered

A D
Antique Mirror Distressed Antique
Mirror

*Palette* is our premier, hand selected stone collection. Piecing together the world's finest stones applying our unique finishes while maintaining the highest international standards of stone quality & purity. All of *Palette's* stones come in our *Enrichments*- a diverse offering of field & mosaics.