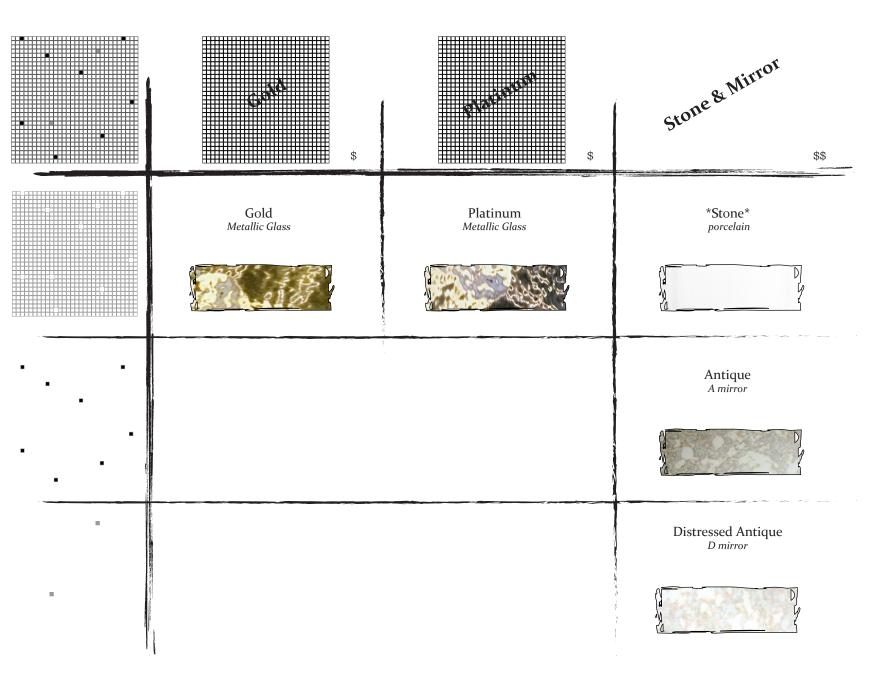

### OS Specialty Material Afinely curated, constantly growing, selection of specialty materials devised to accent any style & a

In finely curated ,constantly growing, selection of specialty materials devised to accent any style & any pattern. Current **Specialty**Material offerings are **Concrete**, **Glass**, **Woodgrain**, **Mirror**, **Metal & Quartz**.

Please contact Maison for pricing & lead time for custom combinations outside of our Modes.

Gold & Platinum

| Exterior | Exterior | Mall | Floor | Mall | Floor | Wall | Floor | Top | Submersion | NO | YES | YES