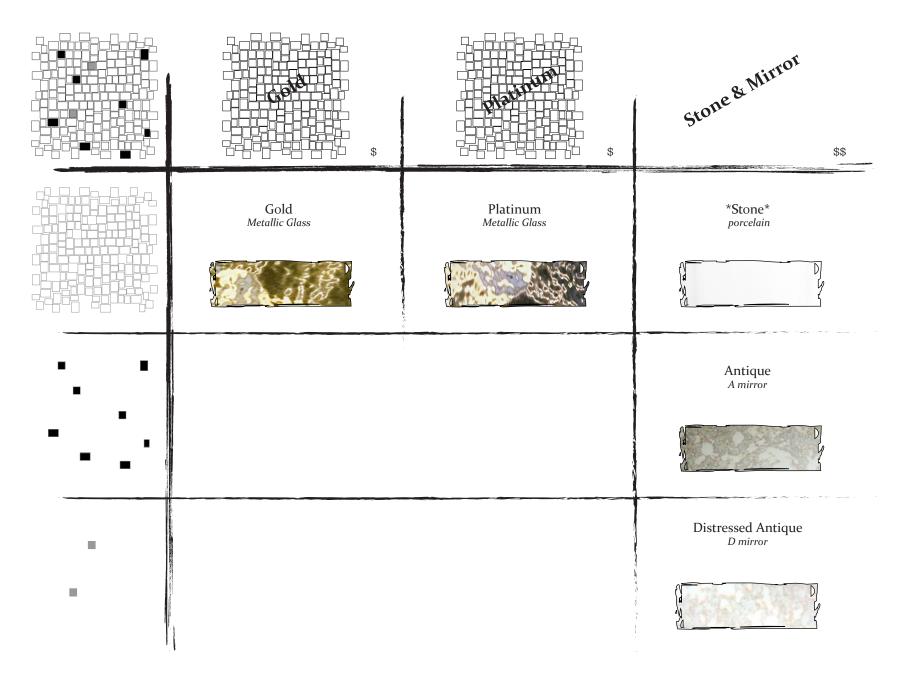

### OS Specialty Material Afinely curated, constantly growing, selection of specialty materials devised to accent any style & a

In finely curated ,constantly growing, selection of specialty materials devised to accent any style & any pattern. Current **Specialty**Material offerings are **Concrete**, **Glass**, **Woodgrain**, **Mirror**, **Metal & Quartz**.

Please contact Maison for pricing & lead time for custom combinations outside of our Modes.

Gold & Platinum

| Exterior | Exterior | Mall | Floor | Mall | Floor | Wall | Floor | Top | Submersion | NO | YES | YES

Stone & Mirror

| 359 |                   |                  |                   |                  |                |                 |                |                    |
|-----|-------------------|------------------|-------------------|------------------|----------------|-----------------|----------------|--------------------|
|     | Exterior<br>Floor | Exterior<br>Wall | Interior<br>Floor | Interior<br>Wall | Shower<br>Wall | Shower<br>Floor | Counter<br>Top | Water<br>Submersio |
|     | YES               | YES              | YES               | YES              | YES            | YES             | YES*           | YES                |