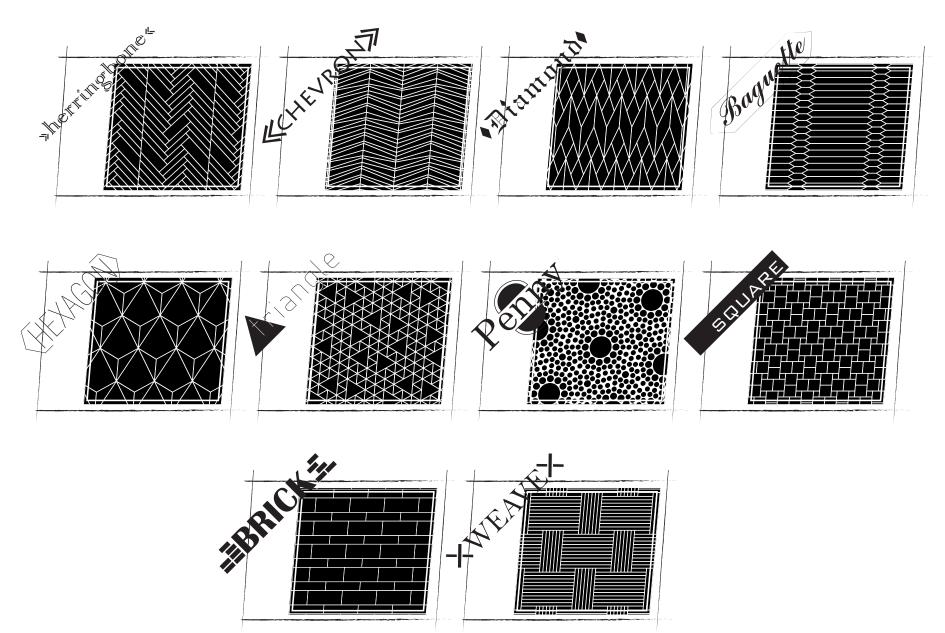

for each & every one of your projects.









Facette

### Amalfi 11 1/2" x 11 7/8"







### Bondi



11 3/8" x 11 3/8"



### BoraBora





### Coronado



12 3/4" x 12 3/4"



### Impanema





# Maui

11 3/4" x 11 3/8"



# 11 3/4" x 11 3/4"



### Santorini



MODE



12 1/4" x 12 1/4"

### Finish Key

HPLHonedPolishedLeathered

A D
Antique Mirror Distressed Antique
Mirror



*Palette* is our premier, hand selected stone collection. Piecing together the world's finest stones applying our unique finishes while maintaining the highest international standards of stone quality & purity. All of *Palette's* stones come in our *Enrichments*- a diverse offering of field & mosaics.

Please contact Maison for pricing & lead time for custom combinations outside of our **Modes**.















### OS Specialty Material Afinely curated, constantly growing, selection of specialty materials devised to accent any style & a

In finely curated ,constantly growing, selection of specialty materials devised to accent any style & any pattern. Current **Specialty**Material offerings are **Concrete**, **Glass**, **Woodgrain**, **Mirror**, **Metal & Quartz**.

Please contact Maison for pricing & lead time for custom combinations outside of our Modes.







Gold & Platinum

| Exterior | Exterior | Mall | Floor | Mall | Floor | Wall | Floor | Top | Submersion | NO | YES | YES

Stone & Mirror

| 359 |                   |                  |                   |                  |                |                 |                |                    |
|-----|-------------------|---------------