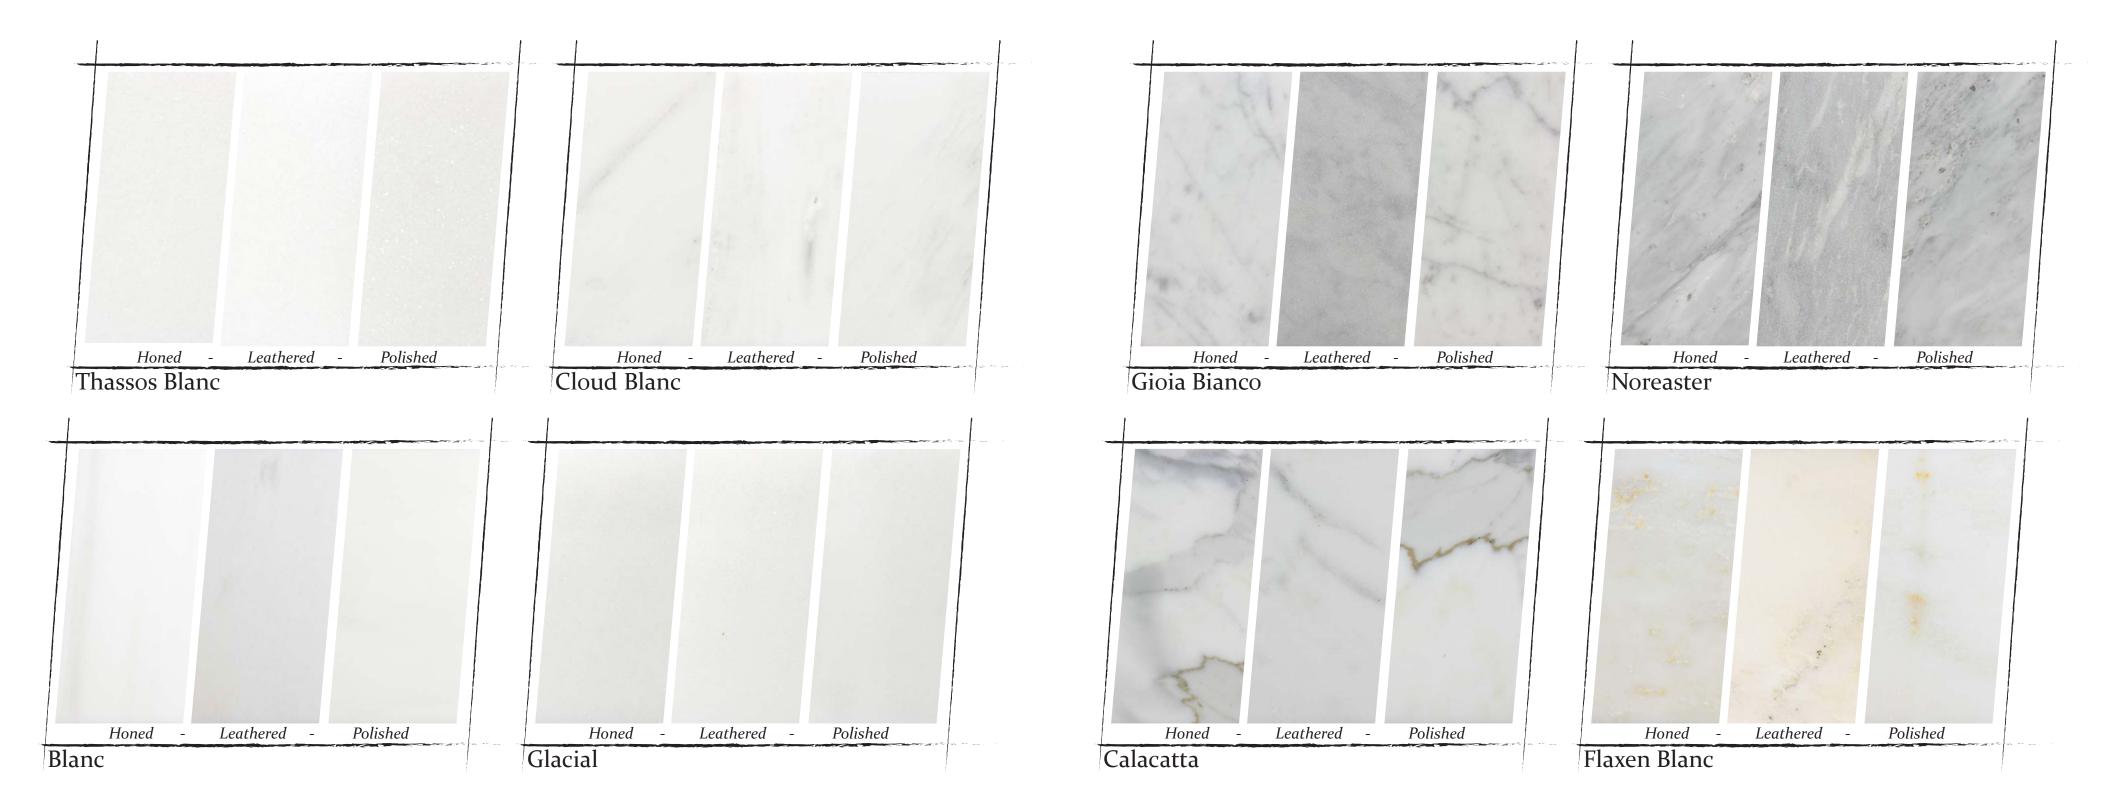

### Finish Key

HPLHonedPolishedLeathered

A D
Antique Mirror Distressed Antique
Mirror

*Palette* is our premier, hand selected stone collection. Piecing together the world's finest stones applying our unique finishes while maintaining the highest international standards of stone quality & purity. All of *Palette's* stones come in our *Enrichments*- a diverse offering of field & mosaics.