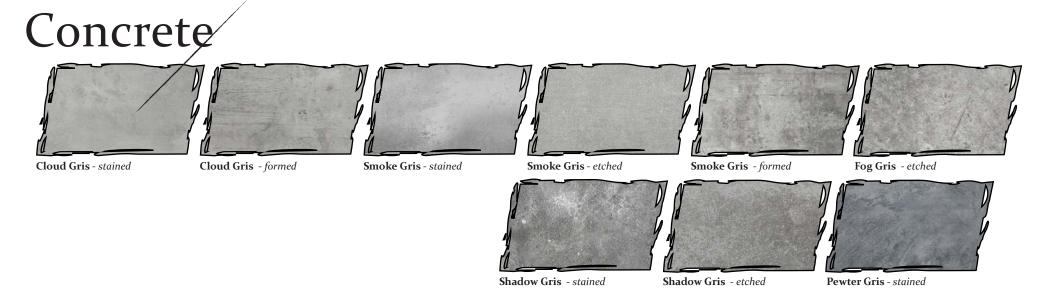

### Finish Key

HPLHonedPolishedLeathered

A D
Antique Mirror Distressed Antique
Mirror

*Palette* is our premier, hand selected stone collection. Piecing together the world's finest stones applying our unique finishes while maintaining the highest international standards of stone quality & purity. All of *Palette's* stones come in our *Enrichments*- a diverse offering of field & mosaics.