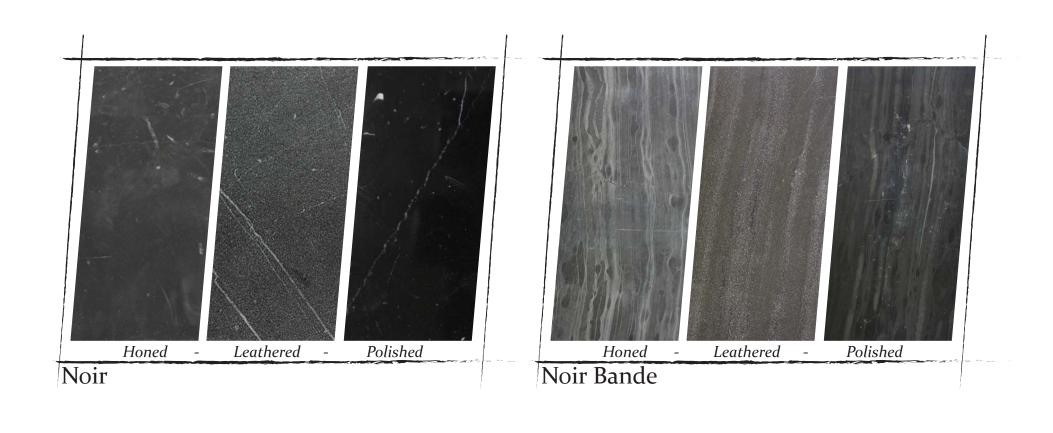

### Finish Key

HPLHonedPolishedLeathered

A D
Antique Mirror Distressed Antique
Mirror

*Palette* is our premier, hand selected stone collection. Piecing together the world's finest stones applying our unique finishes while maintaining the highest international standards of stone quality & purity. All of *Palette's* stones come in our *Enrichments*- a diverse offering of field & mosaics.