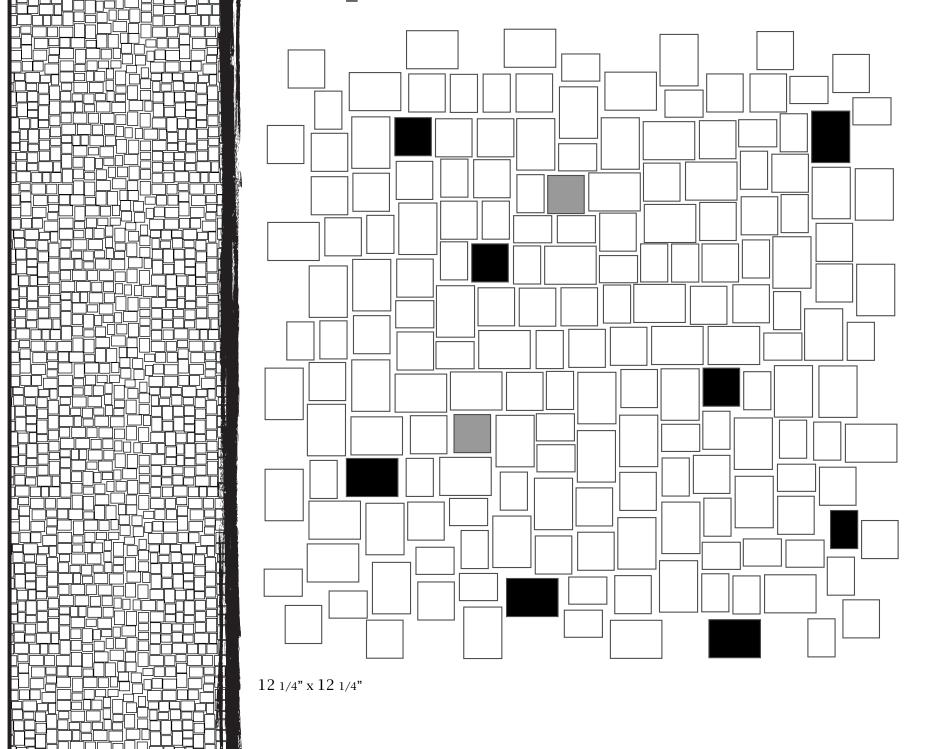

### Index

Mode

Facette

Finish Key

Palette

Specialty Material

Applications



**Modes** are our unique material & application techniques. Maison is the only design house to offer such flexibility. Within each **Mode & Facette** combination you will find a style best suited for each & every one of your projects.









Facette

### Amalfi 11 1/2" x 11 7/8"







### Bondi



11 3/8" x 11 3/8"



### BoraBora





### Coronado



12 3/4" x 12 3/4"



### Impanema





# Maui

11 3/4" x 11 3/8"



# 11 3/4" x 11 3/4"



### Santorini



MODE



12 1/4" x 12 1/4"

### Finish Key

HPLHonedPolishedLeathered

A D
Antique Mirror Distressed Antique
Mirror



*Palette* is our premier, hand selected stone collection. Piecing together the world's finest stones applying our unique finishes while maintaining the highest international standards of stone quality & purity. All of *Palette's* stones come in our *Enrichments*- a diverse offering of field & mosaics.

Please contact Maison for pricing & lead time for custom combinations outside of our **Modes**.















### OS Specialty Material Afinely curated, constantly growing, selection of specialty materials devised to accent any style & a

In finely curated ,constantly growing, selection of specialty materials devised to accent any style & any pattern. Current **Specialty**