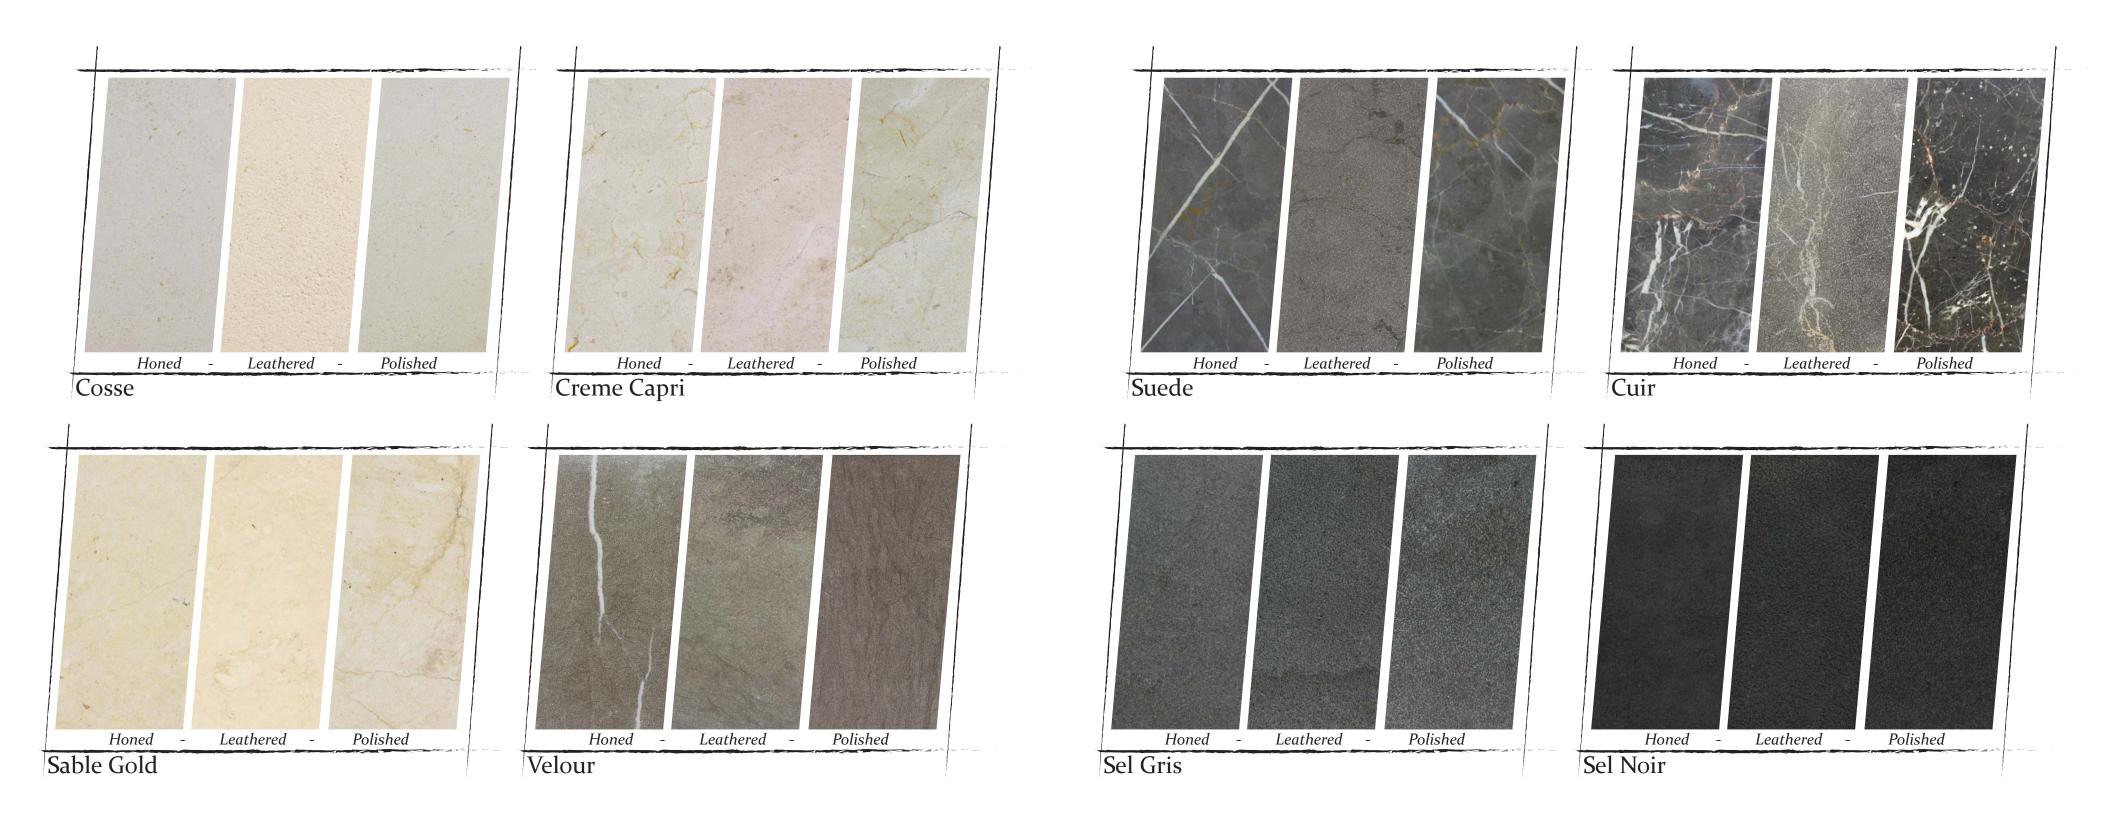

### Finish Key

HPLHonedPolishedLeathered

A D
Antique Mirror Distressed Antique
Mirror

*Palette* is our premier, hand selected stone collection. Piecing together the world's finest stones applying our unique finishes while maintaining the highest international standards of stone quality & purity. All of *Palette's* stones come in our *Enrichments*- a diverse offering of field & mosaics.