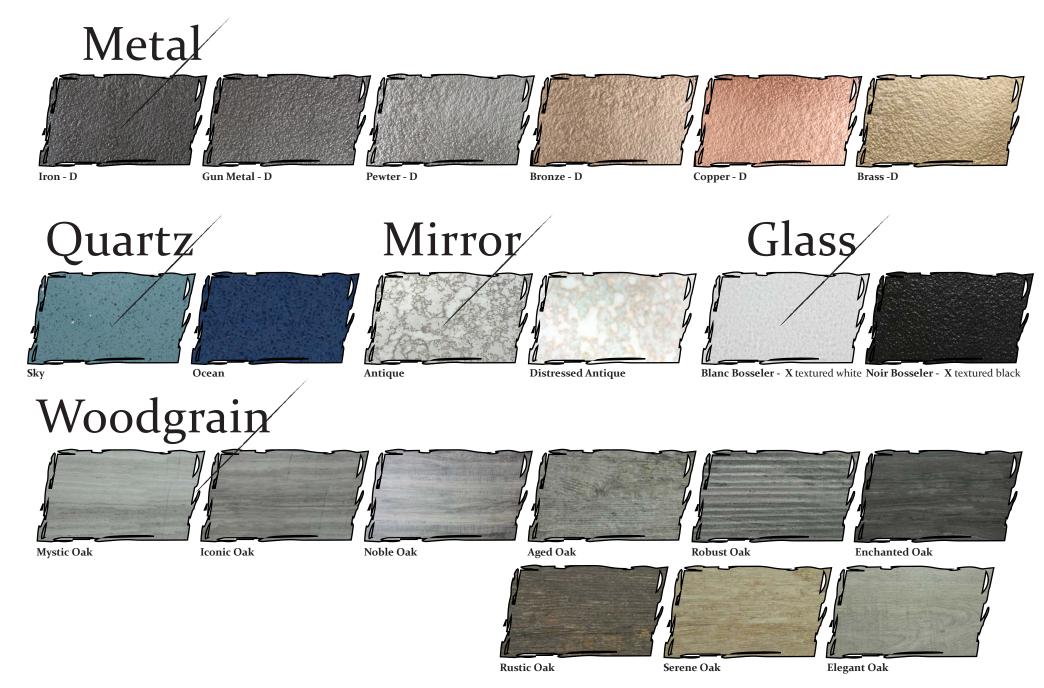

### OS Specialty Material Afinely curated, constantly growing, selection of specialty materials devised to accent any style & a

In finely curated ,constantly growing, selection of specialty materials devised to accent any style & any pattern. Current **Specialty**Material offerings are **Concrete**, **Glass**, **Woodgrain**, **Mirror**, **Metal & Quartz**.