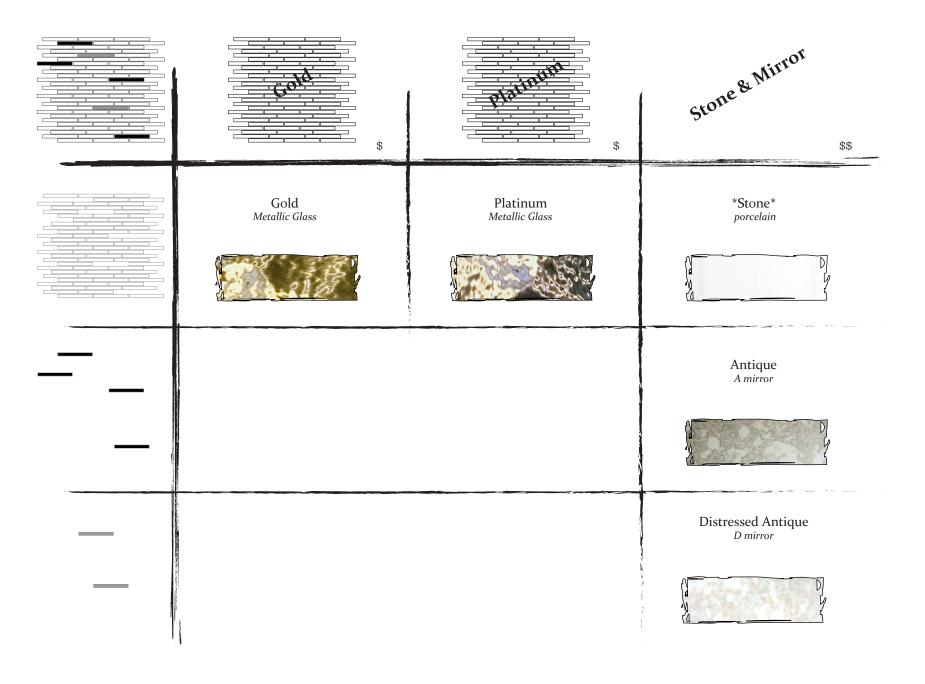

### Index

Mode

Facette

Finish Key

Palette

Specialty Material

Applications

**Modes** are our unique material & application techniques. Maison is the only design house to offer such flexibility. Within each **Mode & Facette** combination you will find a style best suited for each & every one of your projects.

### Finish Key

HPLHonedPolishedLeathered

A D
Antique Mirror Distressed Antique
Mirror

*Palette* is our premier, hand selected stone collection. Piecing together the world's finest stones applying our unique finishes while maintaining the highest international standards of stone quality & purity. All of *Palette's* stones come in our *Enrichments*- a diverse offering of field & mosaics.

Please contact Maison for pricing & lead time for custom combinations outside of our **Modes**.