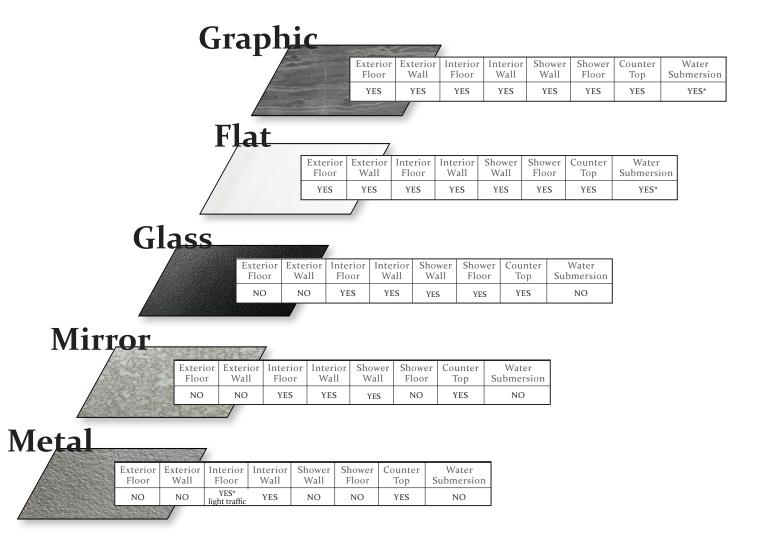

> 06 Applications

**Mode**s are our unique material & application techniques. Maison is the only design house to offer such flexibility. Within each **Mode** & **Decor** combination you will find a style best suited for each & every one of your projects.

# TOUR

| Graphic \$              | Flat<br>\$           | Glass<br>\$\$                | Mirror<br>\$\$\$                        | Metal<br>\$\$\$\$                              |  |  |
|-------------------------|----------------------|------------------------------|-----------------------------------------|------------------------------------------------|--|--|
| Blanc Honed             | *Stone*<br>Honed     | *Stone*<br>Honed             | *Stone*<br>Honed                        | *Stone*<br>Honed                               |  |  |
| Noir Bande<br>Leathered | *Stone*<br>Leathered | Noir Bosseler<br>black glass | Distressed Antique  or  Antique  mirror | Pewter Copper Brass Bronze Iron Gunmetal metal |  |  |