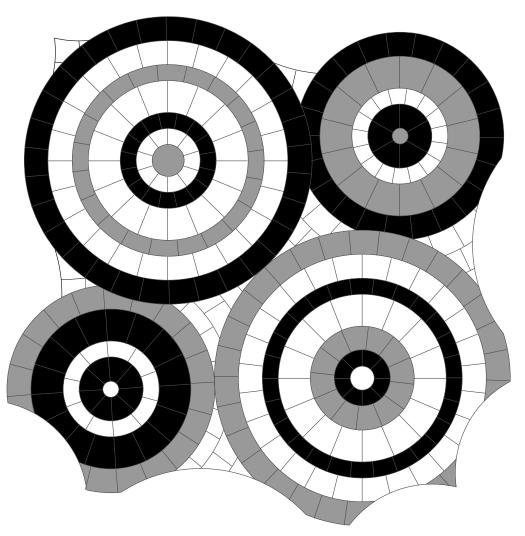

# ASTRE

13 7/8" x 10 3/4" Facette

| Graphic \$              | Flat<br>\$          | Glass<br>\$\$                 | Mirror<br>\$\$\$                                  | Metal<br>ssss                                              |  |
|-------------------------|---------------------|-------------------------------|---------------------------------------------------|------------------------------------------------------------|--|
| Blanc<br>Honed          | *Stone*<br>Honed    | *Stone*<br>Honed              | *Stone* Honed                                     | *Stone* Honed                                              |  |
| Noir Bande<br>Leathered | *Stone* Leathered   | Noir Bosseler<br>black glass  | Distressed Antique or Antique mirror  *select one | Pewter Copper Brass Bronze Iron Gunmetal metal *select one |  |
| Barrette<br>Leathered   | *Stone*<br>Polished | Blanc Bosseler<br>white glass | *Stone*<br>Leathered                              | *Stone*<br>Leathered                                       |  |