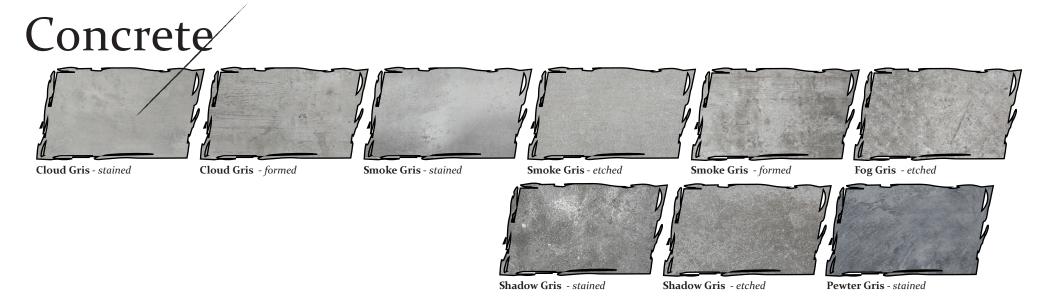

# 

A finely curated ,constantly growing, selection of specialty materials devised to accent any style & any pattern. Current **Specialty Material** offerings are **Concrete**, **Glass**, **Woodgrain**, **Mirror**, **Metal** & **Quartz**.