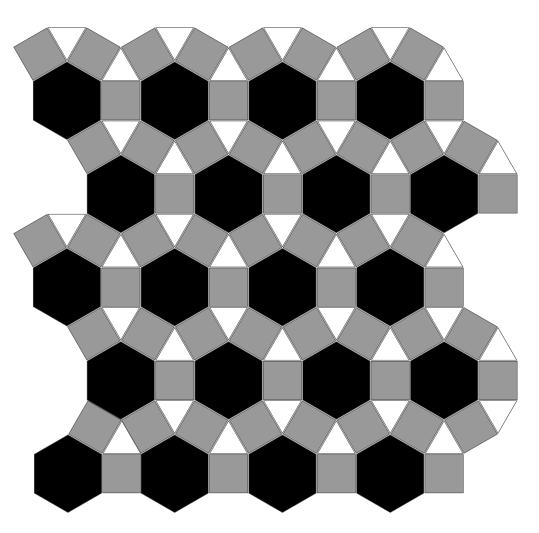

## RONDELLE

12 7/8" x 12" Facette

|                         | illida illida<br>:   | iu. "Iuddd illiaddd illi<br>: | :                                                    |                                                            |
|-------------------------|----------------------|-------------------------------|------------------------------------------------------|------------------------------------------------------------|
| Graphic \$              | Flat<br>\$           | Glass<br>\$\$                 | Mirror<br>\$\$\$                                     | Metal<br>\$\$\$\$                                          |
| Blanc<br>Honed          | *Stone* Honed        | *Stone* Honed                 | *Stone*<br>Honed                                     | *Stone* Honed                                              |
| Noir Bande<br>Leathered | *Stone*<br>Leathered | Noir Bosseler<br>black glass  | Distressed Antique  or  Antique  mirror  *select one | Pewter Copper Brass Bronze Iron Gunmetal metal *select one |
| Barrette<br>Leathered   | *Stone*<br>Polished  | Blanc Bosseler white glass    | *Stone*<br>Leathered                                 | *Stone*<br>Leathered                                       |