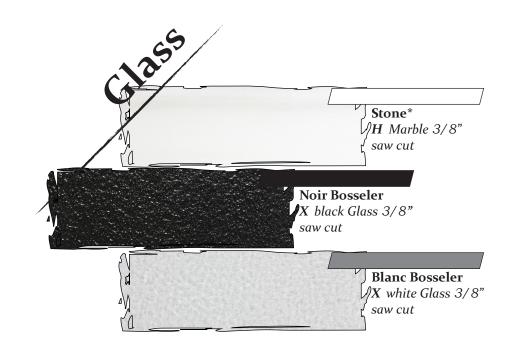

# TOUR

| Graphic \$              | Flat<br>\$           | Glass<br>\$\$                | Mirror<br>\$\$\$                        | Metal<br>\$\$\$\$                              |  |  |
|-------------------------|----------------------|------------------------------|-----------------------------------------|------------------------------------------------|--|--|
| Blanc Honed             | *Stone*<br>Honed     | *Stone*<br>Honed             | *Stone*<br>Honed                        | *Stone*<br>Honed                               |  |  |
| Noir Bande<br>Leathered | *Stone*<br>Leathered | Noir Bosseler<br>black glass | Distressed Antique  or  Antique  mirror | Pewter Copper Brass Bronze Iron Gunmetal metal |  |  |

# 

| Graphic \$              | Flat<br>\$        | Glass<br>\$\$                 | Mirror<br>\$\$\$                                  | Metal<br>\$888                                              |  |  |
|-------------------------|-------------------|-------------------------------|---------------------------------------------------|-------------------------------------------------------------|--|--|
| Blanc<br>Honed          | *Stone* Honed     | *Stone* Honed                 | *Stone*<br>Honed                                  | *Stone*<br>Honed                                            |  |  |
| Noir Bande<br>Leathered | *Stone* Leathered | Noir Bosseler<br>black glass  | Distressed Antique or Antique mirror  *select one | Pewter Copper Brass Bronze Iron Gunmetal metal  *select one |  |  |
| Barrette<br>Leathered   | *Stone* Polished  | Blanc Bosseler<br>white glass | *Stone* Leathered                                 | *Stone*<br>Leathered                                        |  |  |