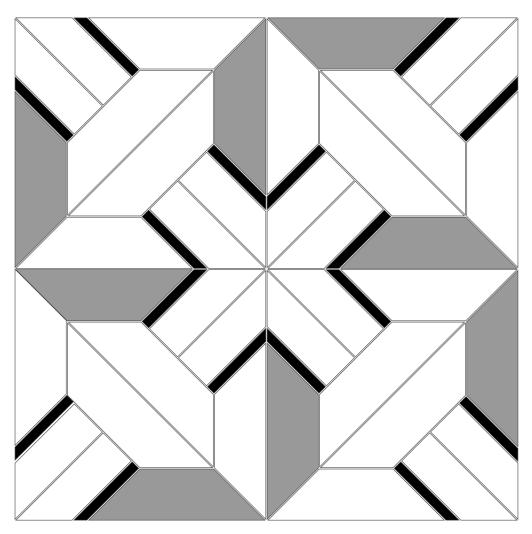

--------------|-------------------|-------------------------------|------------------------------------------------------|-------------------------------------------------------------|--|
| Blanc<br>Honed          | *Stone* Honed     | *Stone*<br>Honed              | *Stone*<br>Honed                                     | *Stone* Honed                                               |  |
| Noir Bande<br>Leathered | *Stone* Leathered | Noir Bosseler<br>black glass  | Distressed Antique  or  Antique  mirror  *select one | Pewter Copper Brass Bronze Iron Gunmetal metal  *select one |  |
| Barrette<br>Leathered   | *Stone* Polished  | Blanc Bosseler<br>white glass | *Stone* Leathered                                    | *Stone* Leathered                                           |  |

# PARQUET



11 15/16" x 11 15/16" Facette



| Graphic \$              | Flat<br>\$        | Glass<br>\$\$                 | Mirror<br>\$\$\$                                     | Metal<br>\$\$\$\$                                           |  |
|-------------------------|-------------------|-------------------------------|------------------------------------------------------|-------------------------------------------------------------|--|
| Blanc<br>Honed          | *Stone* Honed     | *Stone* Honed                 | *Stone* Honed                                        | *Stone* Honed                                               |  |
| Noir Bande<br>Leathered | *Stone* Leathered | Noir Bosseler<br>black glass  | Distressed Antique  or  Antique  mirror  *select one | Pewter Copper Brass Bronze Iro