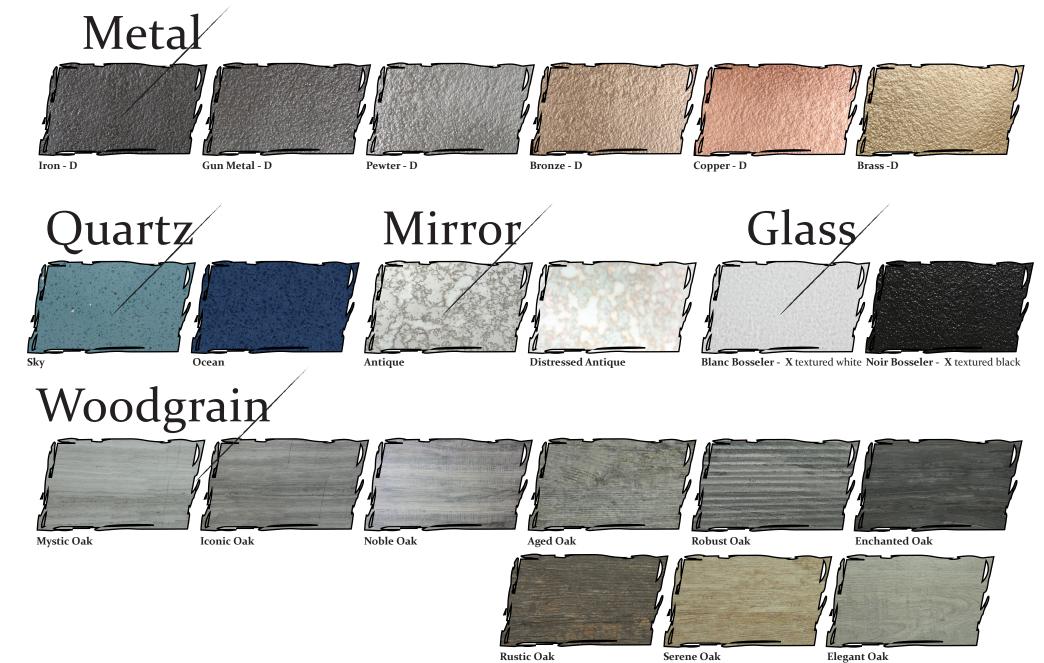

# 

A finely curated ,constantly growing, selection of specialty materials devised to accent any style & any pattern. Current **Specialty Material** offerings are **Concrete**, **Glass**, **Woodgrain**, **Mirror**, **Metal** & **Quartz**.