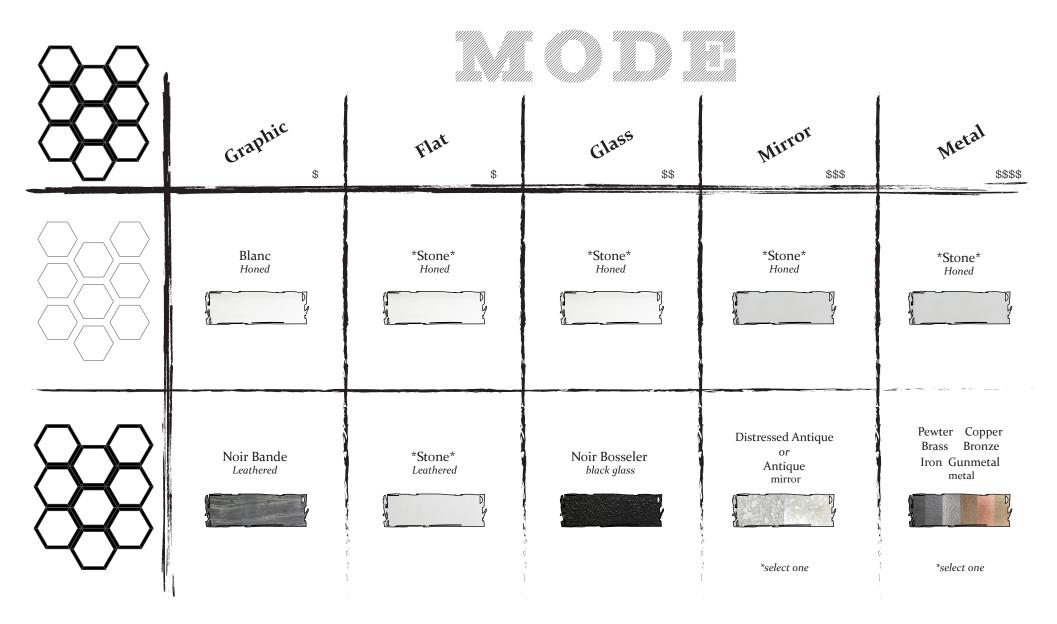

> 06 Applications

**Mode**s are our unique material & application techniques. Maison is the only design house to offer such flexibility. Within each **Mode** & **Decor** combination you will find a style best suited for each & every one of your projects.

# TOUR

| Graphic \$              | Flat<br>\$           | Glass<br>\$\$                | Mirror<br>\$\$\$                        | Metal<br>\$\$\$\$                              |  |  |
|-------------------------|----------------------|------------------------------|-----------------------------------------|------------------------------------------------|--|--|
| Blanc Honed             | *Stone*<br>Honed     | *Stone*<br>Honed             | *Stone*<br>Honed                        | *Stone*<br>Honed                               |  |  |
| Noir Bande<br>Leathered | *Stone*<br>Leathered | Noir Bosseler<br>black glass | Distressed Antique  or  Antique  mirror | Pewter Copper Brass Bronze Iron Gunmetal metal |  |  |