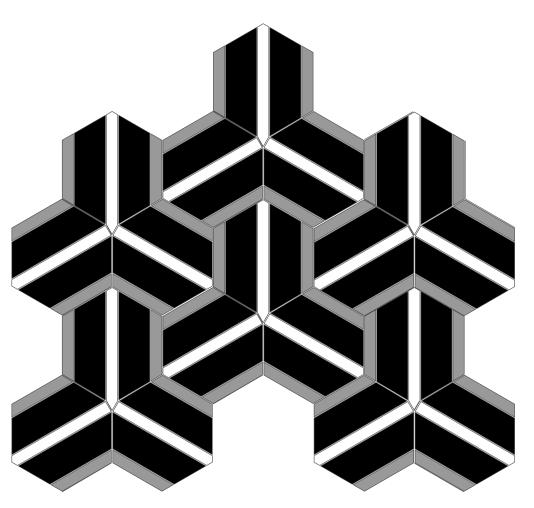

----------------|-------------------|-------------------------------|---------------------------------------------------|-------------------------------------------------------------|--|--|
| Blanc<br>Honed          | *Stone* Honed     | *Stone*  Honed                | *Stone*<br>Honed                                  | *Stone* Honed                                               |  |  |
| Noir Bande<br>Leathered | *Stone* Leathered | Noir Bosseler<br>black glass  | Distressed Antique or Antique mirror  *select one | Pewter Copper Brass Bronze Iron Gunmetal metal  *select one |  |  |
| Barrette<br>Leathered   | *Stone* Polished  | Blanc Bosseler<br>white glass | *Stone* Leathered                                 | *Stone* Leathered                                           |  |  |

# ASTRE



13 7/8" x 10 3/4" Facette

| Graphic \$              | Flat<br>\$          | Glass<br>\$\$                 | Mirror<br>\$\$\$                                  | Metal<br>ssss                                              |  |
|-------------------------|---------------------|-------------------------------|---------------------------------------------------|------------------------------------------------------------|--|
| Blanc<br>Honed          | *Stone*<br>Honed    | *Stone*<br>Honed              | *Stone* Honed                                     | *Stone* Honed                                              |  |
| Noir Bande<br>Leathered | *Stone* Leathered   | Noir Bosseler<br>black glass  | Distressed Antique or Antique mirror  *select one | Pewter Copper Brass Bronze Iron Gunmetal me