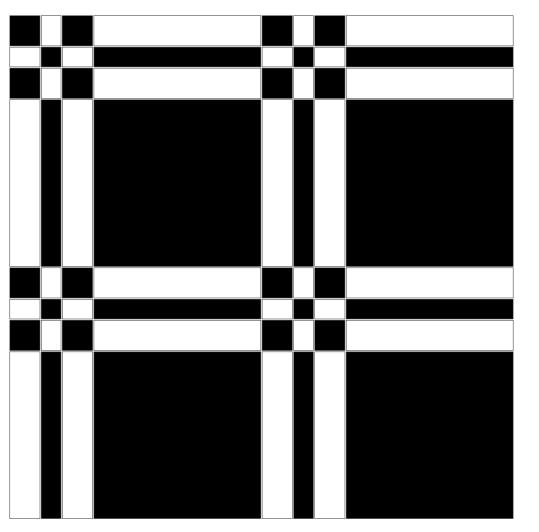

# VICHY

12" x 12" Facette

| Graphic \$              | Flat<br>\$        | Glass<br>\$\$                 | Mirror<br>\$\$\$                                  | Metal<br>\$\$\$\$                                           |  |  |
|-------------------------|-------------------|-------------------------------|---------------------------------------------------|-------------------------------------------------------------|--|--|
| Blanc<br>Honed          | *Stone* Honed     | *Stone*  Honed                | *Stone*<br>Honed                                  | *Stone* Honed                                               |  |  |
| Noir Bande<br>Leathered | *Stone* Leathered | Noir Bosseler<br>black glass  | Distressed Antique or Antique mirror  *select one | Pewter Copper Brass Bronze Iron Gunmetal metal  *select one |  |  |
| Barrette<br>Leathered   | *Stone* Polished  | Blanc Bosseler<br>white glass | *Stone* Leathered                                 | *Stone* Leathered                                           |  |  |