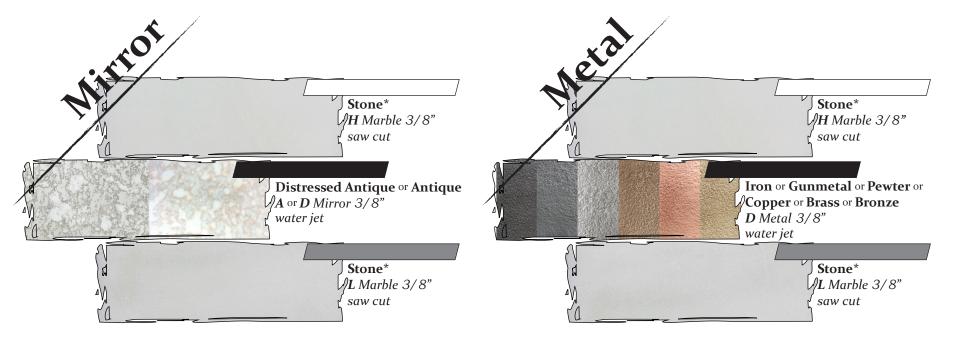

# TOUR

| Graphic \$              | Flat<br>\$           | Glass<br>\$\$                | Mirror<br>\$\$\$                        | Metal<br>\$\$\$\$                              |  |  |
|-------------------------|----------------------|------------------------------|-----------------------------------------|------------------------------------------------|--|--|
| Blanc Honed             | *Stone*<br>Honed     | *Stone*<br>Honed             | *Stone*<br>Honed                        | *Stone*<br>Honed                               |  |  |
| Noir Bande<br>Leathered | *Stone*<br>Leathered | Noir Bosseler<br>black glass | Distressed Antique  or  Antique  mirror | Pewter Copper Brass Bronze Iron Gunmetal metal |  |  |

# 

A finely curated ,constantly growing, selection of specialty materials devised to accent any style & any pattern. Current **Specialty Material** offerings are **Concrete**, **Glass**, **Woodgrain**, **Mirror**, **Metal** & **Quartz**.

Refer to our **MEERO** catalog for a complete collection in our **Mirror**.

Please contact Maison for pricing & lead time for custom combinations outside of our **Modes**.