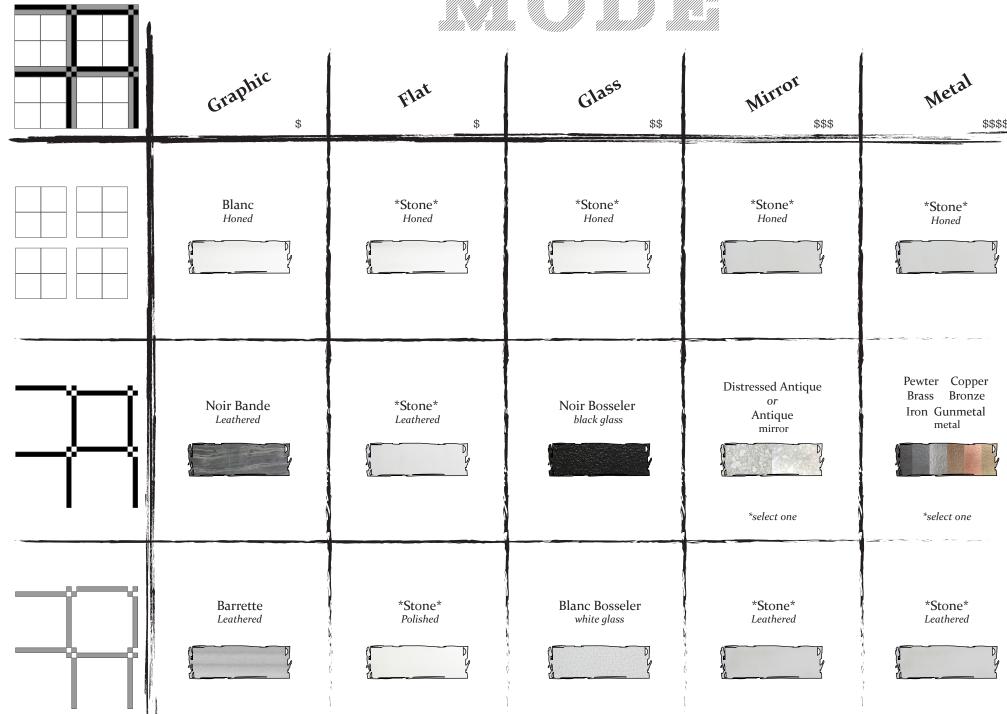

> 06 Applications

**Mode**s are our unique material & application techniques. Maison is the only design house to offer such flexibility. Within each **Mode** & **Decor** combination you will find a style best suited for each & every one of your projects.

# TOUR

| Graphic \$              | Flat<br>\$           | Glass<br>\$\$                | Mirror<br>\$\$\$                        | Metal<br>\$\$\$\$                              |  |  |
|-------------------------|----------------------|------------------------------|-----------------------------------------|------------------------------------------------|--|--|
| Blanc Honed             | *Stone*<br>Honed     | *Stone*<br>Honed             | *Stone*<br>Honed                        | *Stone*<br>Honed                               |  |  |
| Noir Bande<br>Leathered | *Stone*<br>Leathered | Noir Bosseler<br>black glass | Distressed Antique  or  Antique  mirror | Pewter Copper Brass Bronze Iron Gunmetal metal |  |  |