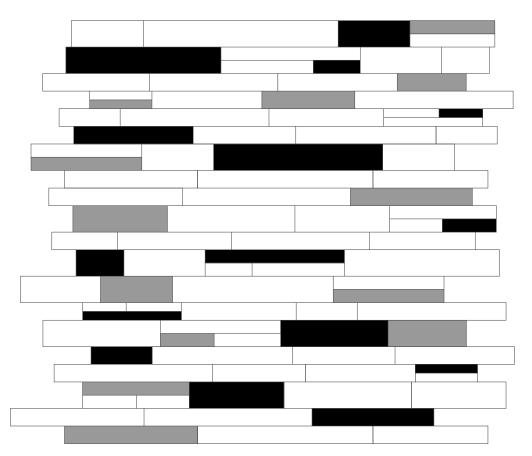

# BANDELETTE

12" x 12 1/2" Facette

| Graphic \$              | Flat<br>\$        | Glass<br>\$\$                 | Mirror<br>\$\$\$                                  | Metal<br>\$\$\$\$                                           |  |  |  |
|-------------------------|-------------------|-------------------------------|---------------------------------------------------|-------------------------------------------------------------|--|--|--|
| Blanc<br>Honed          | *Stone*  Honed    | *Stone*<br>Honed              | *Stone*<br>Honed                                  | *Stone*<br>Honed                                            |  |  |  |
| Noir Bande<br>Leathered | *Stone* Leathered | Noir Bosseler<br>black glass  | Distressed Antique or Antique mirror  *select one | Pewter Copper Brass Bronze Iron Gunmetal metal  *select one |  |  |  |
| Barrette<br>Leathered   | *Stone* Polished  | Blanc Bosseler<br>white glass | *Stone* Leathered                                 | *Stone*<br>Leathered                                        |  |  |  |