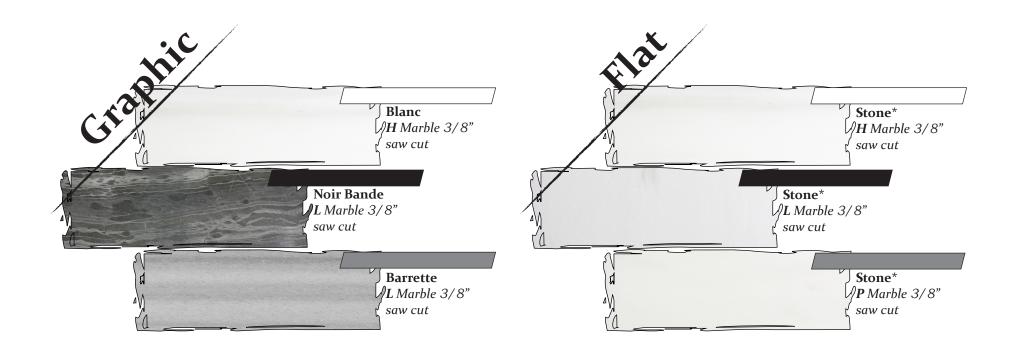

# TOUR

| Graphic \$              | Flat<br>\$           | Glass<br>\$\$                | Mirror<br>\$\$\$                        | Metal<br>\$\$\$\$                              |  |  |
|-------------------------|----------------------|------------------------------|-----------------------------------------|------------------------------------------------|--|--|
| Blanc Honed             | *Stone*<br>Honed     | *Stone*<br>Honed             | *Stone*<br>Honed                        | *Stone*<br>Honed                               |  |  |
| Noir Bande<br>Leathered | *Stone*<br>Leathered | Noir Bosseler<br>black glass | Distressed Antique  or  Antique  mirror | Pewter Copper Brass Bronze Iron Gunmetal metal |  |  |

# 

| Graphic \$              | Flat<br>\$        | Glass<br>\$\$                 | Mirror<br>\$\$\$                                  | Metal<br>\$888                                              |  |  |
|-------------------------|-------------------|-------------------------------|---------------------------------------------------|-------------------------------------------------------------|--|--|
| Blanc<br>Honed          | *Stone* Honed     | *Stone* Honed                 | *Stone*<br>Honed                                  | *Stone*<br>Honed                                            |  |  |
| Noir Bande<br>Leathered | *Stone* Leathered | Noir Bosseler<br>black glass  | Distressed Antique or Antique mirror  *select one | Pewter Copper Brass Bronze Iron Gunmetal metal  *select one |  |  |
| Barrette<br>Leathered   | *Stone* Polished  | Blanc Bosseler<br>white glass | *Stone* Leathered                                 | *Stone*<br>Leathered                                        |  |  |