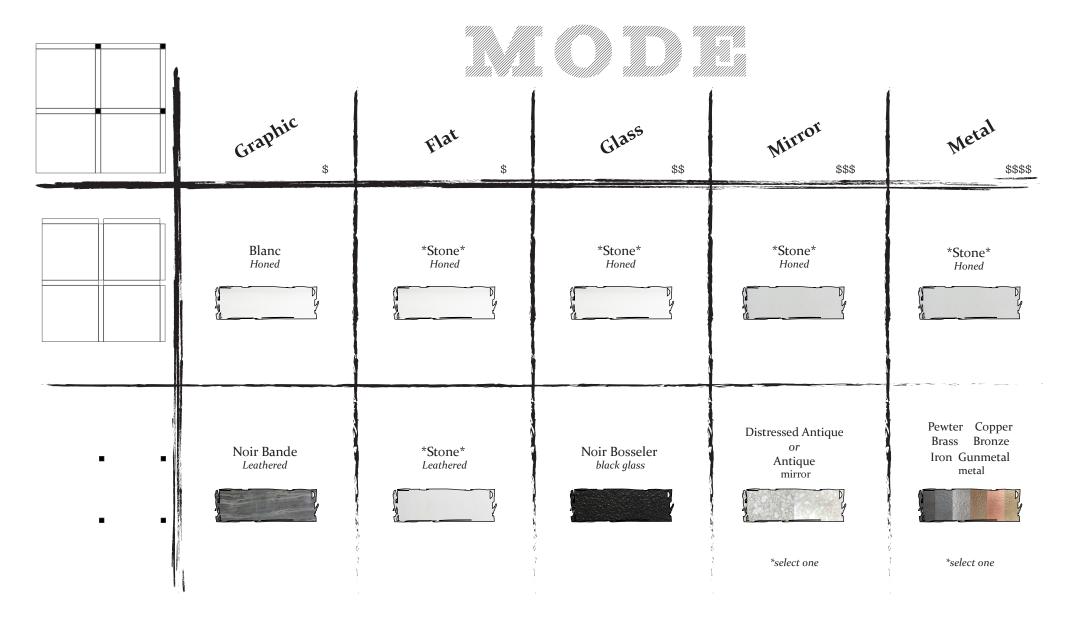

> 06 Applications

**Mode**s are our unique material & application techniques. Maison is the only design house to offer such flexibility. Within each **Mode** & **Decor** combination you will find a style best suited for each & every one of your projects.

# TOUR

| Graphic \$              | Flat<br>\$           | Glass<br>\$\$                | Mirror<br>\$\$\$                        | Metal<br>\$\$\$\$                              |  |  |
|-------------------------|----------------------|------------------------------|-----------------------------------------|------------------------------------------------|--|--|
| Blanc Honed             | *Stone*<br>Honed     | *Stone*<br>Honed             | *Stone*<br>Honed                        | *Stone*<br>Honed                               |  |  |
| Noir Bande<br>Leathered | *Stone*<br>Leathered | Noir Bosseler<br>black glass | Distressed Antique  or  Antique  mirror | Pewter Copper Brass Bronze Iron Gunmetal metal |  |  |