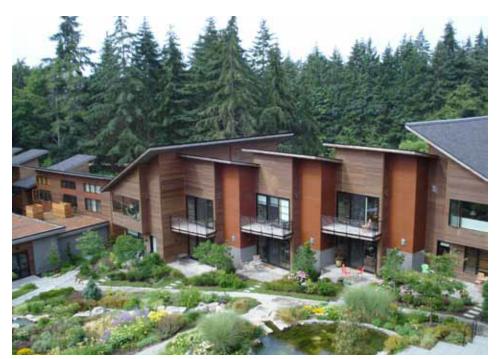

## **General Information**

- Beautiful, durable, contemporary surface
- Weather resistant: not effected by water, UV stable
- Suitable for rain screen and other exterior cladding applications
- Composite material of up to 100% recycled paper and proprietary PetroFree™ resins
- Panels can easily be cut and drilled using common carbide-tipped woodworking tools
- Recommended install system available through NorthClad Inc.
- 10 year warranty