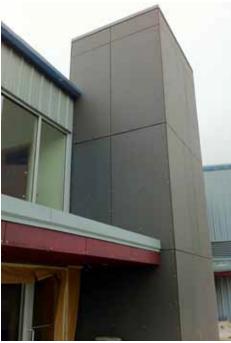

## **EXTERIOR CLADDING**

SMOOTH SURFACE

Desert

**TEXTURED SURFACE** 

Sandstone

## **General Information**

- Beautiful, durable, contemporary surface
- Weather resistant: not effected by water, UV stable
- Suitable for rain screen and other exterior cladding applications
- Composite material of up to 100% recycled paper and proprietary PetroFree™ resins
- Panels can easily be cut and drilled using common carbide-tipped woodworking tools
- Recommended install system available through NorthClad Inc.
- 10 year warranty