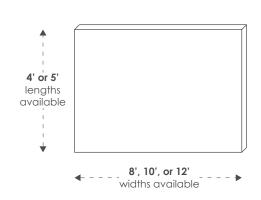

## **General Information**

- Beautiful, durable, contemporary surface
- Weather resistant: not effected by water, UV stable
- Suitable for rain screen and other exterior cladding applications
- Composite material of up to 100% recycled paper and proprietary PetroFree™ resins
- Panels can easily be cut and drilled using common carbide-tipped woodworking tools
- Recommended install system available through NorthClad Inc.
- 10 year warranty